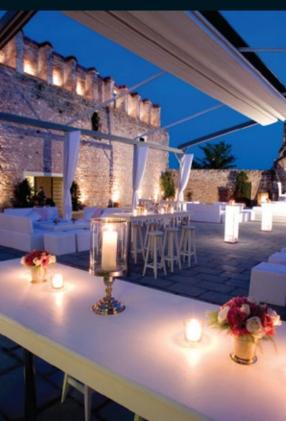

# PROFILE SECTIONS

Front Beam 10x15

Trapezium Gutter 20x55

Pillar 10x10

A Front Beam B Rail C Pillar

Specially designed to accommodate large numbers, this stylish construction provides the perfect setting to entertain your guests.

Spacious and stylish, Gala is the ultimate outdoor experience.

Max Rail Centers