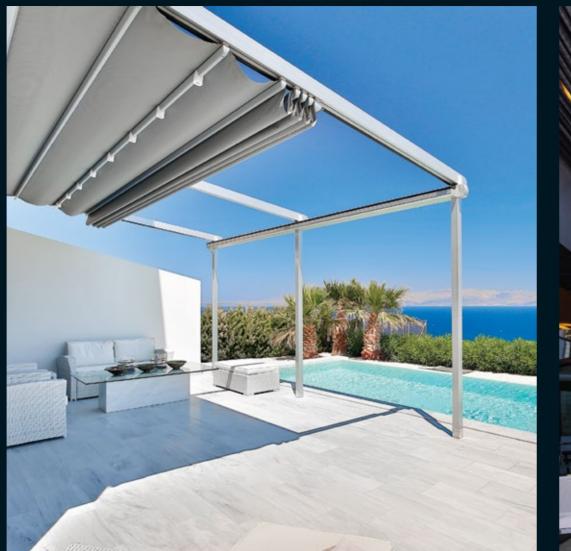

# PROFILE SECTIONS

Silver Plus is a retractable roof system, adapted to aluminium structure. With its clean and modern design, Silver Plus adds value to your outdoor areas.

The product is usable according to its User Manual in all-weather conditions and designed to be used in all four seasons. If desired the product can be made into retractable winter garden by closing the sides with different kinds of enclosures.

Palmiye is proud the present the Exclusive Fabric Collection with unique patterns and colors, with options of Exlusive Fabric Profiles and Exclusive 3 Axis Lightings.

The entire drainage system is integrated into the structure and lighting systems can be adapted to the ceiling cover which moves together with it.

The Spot Lights, Linear Lights or 3 Axis Lights are installed on the aluminium profiles and can be controlled by a remote control or with a remote controlled dimmer function.

Each of our products is hand crafted and in itself unique, and from ceiling cover to construction material, you can completely customize your products.