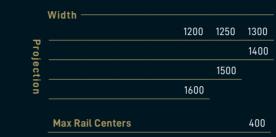

Projection up to 8m Projection between 8 - 10m

Rail Type II 12x15

Front Beam

Gutter 13X13

| Width            | 1300 |
|------------------|------|
| Projection       | 600  |
| Max Rail Centers | 450  |

Silver Compact is a compact retractable roof system, adapted to an aluminium structure. Contemporary and stylish, Silver Compact is an attractive addition to your outdoor area.