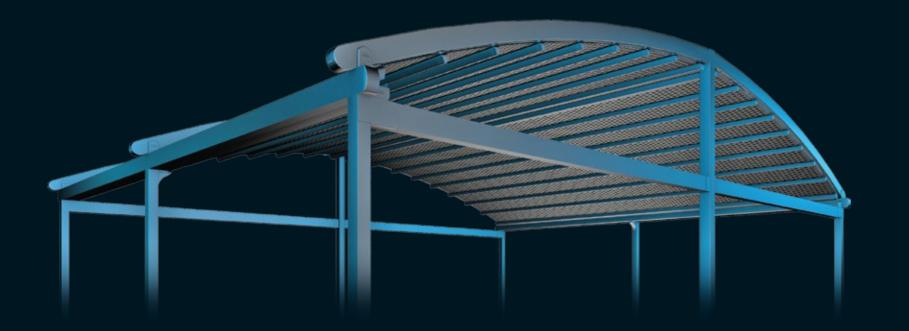

# PROFILE SECTIONS

Front Beam 10x15

Trapezium Gutter 20x55

Pillar 10x10

A Front Beam B Rail C Pillar

Specially designed to accommodate large numbers, this stylish construction provides the perfect setting to entertain your guests.

### PROFILE SECTIONS

🛕 Front Beam 📵 Rail C Gutter 📵 Back Pillar 🗉 Hanging Pipe ( Ø 50 ) 💢

# PROFILE SECTIONS

4

🔥 Front Beam 🔞 Rail 🕻 Gutter 🕩 Back Pillar 🖺 Hanging Pipe ( Ø 50 ) 🔑

52

Apollo is remarkable in that it has no front support at all, thus allowing you to enjoy unbroken views.

Gently arched in design, Apollo is an unobtrusive way to enjoy the world in which you live.

### PROFILE SECTIONS

Back Pillar

A Front Beam B Rail C Gutter D Back Pillar E Hanging Pipe (Ø 50) —

# PROFILE SECTIONS

Back Pillar (Steel) 15x15

A Front Beam B Rail C Gutter D Back Pillar E Hanging Pipe (Ø 50) —

This elegant product is free standing and is a stylish way to enlarge your outdoor living space.

# PROFILE SECTIONS

Middle Pillar (Steel) 15x15

A Front Beam B Rail C Gutter D Back Pillar E Hanging Pipe ( Ø 50 ) —

| Width            | 1300 |
|------------------|------|
| Projection       | 1200 |
| Max Rail Centers | 450  |

A Front Beam B Rail C Gutter D Back Pillar E Hanging Pipe (Ø 50) —

An architectural beauty, this freestanding product sets you apart from other establishments, attracting attention and enabling your customers to get the most from their outdoor experience.

#### PROFILE SECTIONS

A Front Beam B Rail C Gutter D Back Pillar E Hanging Pipe (Ø 50) —

#### PROFILE SECTIONS

A Front Beam B Rail C Gutter D Back Pillar E Hanging Pipe (Ø 50) —

Legend enables you to enjoy the pleasant warmth and light the sun provides, when and how much you want.

Ensure uninterrupted interior climate control throughout the seasons and allow the elegant finish and clean lines to add aesthetically to your interior.