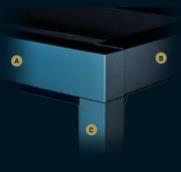

# PROFILE SECTIONS

Front Beam 10x15

Trapezium Gutter 20x55

Pillar 10x10

A Front Beam B Rail C Pillar

Specially designed to accommodate large numbers, this stylish construction provides the perfect setting to entertain your guests.