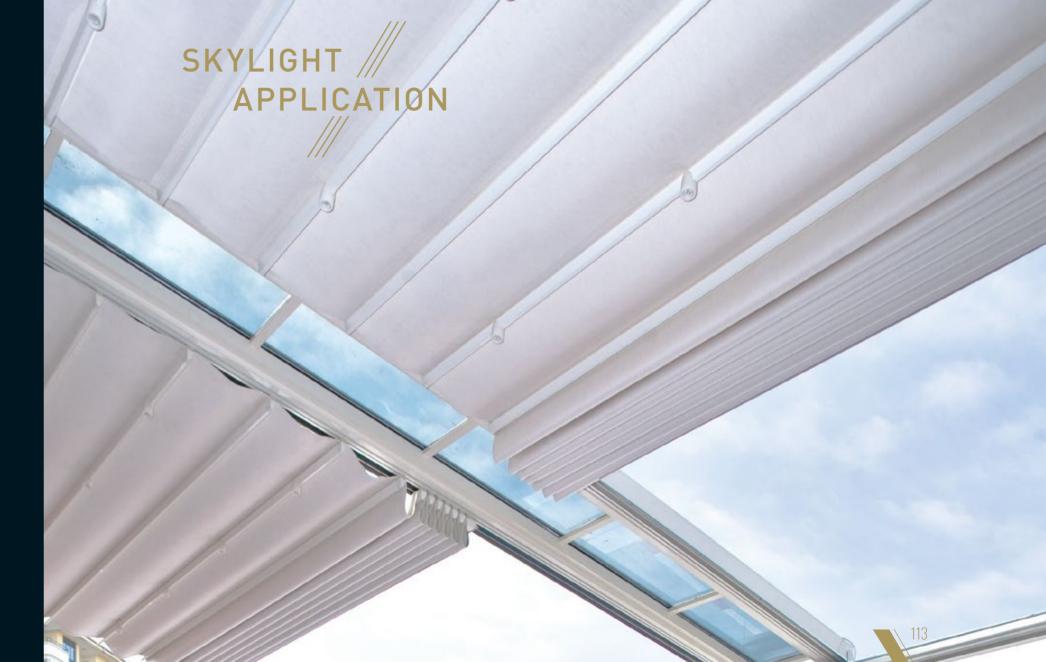

onto the front beam. pressure on the gutter. Additionally it is also responsible for carrying awnings and glass systems.

#### 

feature, provides the anti-air system, in a vertical blind. It is a full casette awning different positions to ensure a perfect fit, and the Ferrari Soltis fabric, provides shade without interrupting the view.

#### 



# APPLICATION // TYPES & SOLUTIONS

#### RAIL POSITIONING









#### **MODIFIABILITY**

Allows modifications on the main constructions by changing the main aluminium beam and pillars with steel.



#### MIDDLE PILLAR REDUCTION

Provides a flexibility to remove the middle pillars by performing optional system changes.



#### PILLAR POSITION CHANGE

Pillars have the ability to shift up to 50 cm according to the structural needs of the Project.





#### 5-YEAR WARRANTY

All our products have up to 5 years guarantee for the construction and motor. The electronics and remote controls are guaranteed for 2 years.