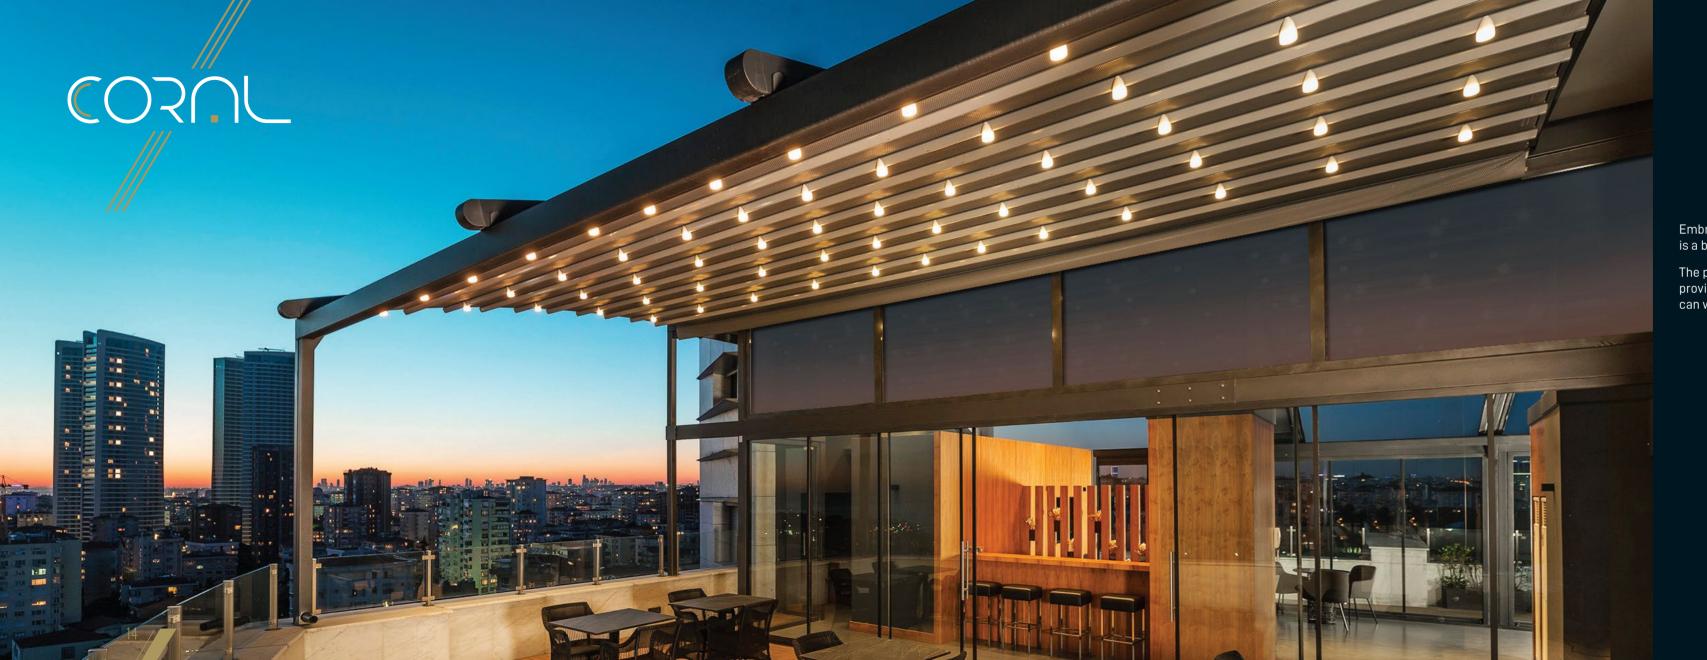

Each of our products is hand crafted and in itself unique and from ceiling cover to construction material, you can completely customize your products.

Embracing your home and your family, Coral is a beautiful addition to your abode.

The perpendicular roof and soft contours provide a welcome retreat from which you can watch the world go by!

# PROFILE SECTIONS

Coral Plus is a beautiful addition to your abode. The perpendicular roof and soft contours provide a welcome retreat from which you can watch the world go by.

The product is usable according to its User Manual in all-weather conditions and designed to be used in all four seasons. If desired the product can be made into retractable winter garden by closing the sides with different kinds of enclosures.