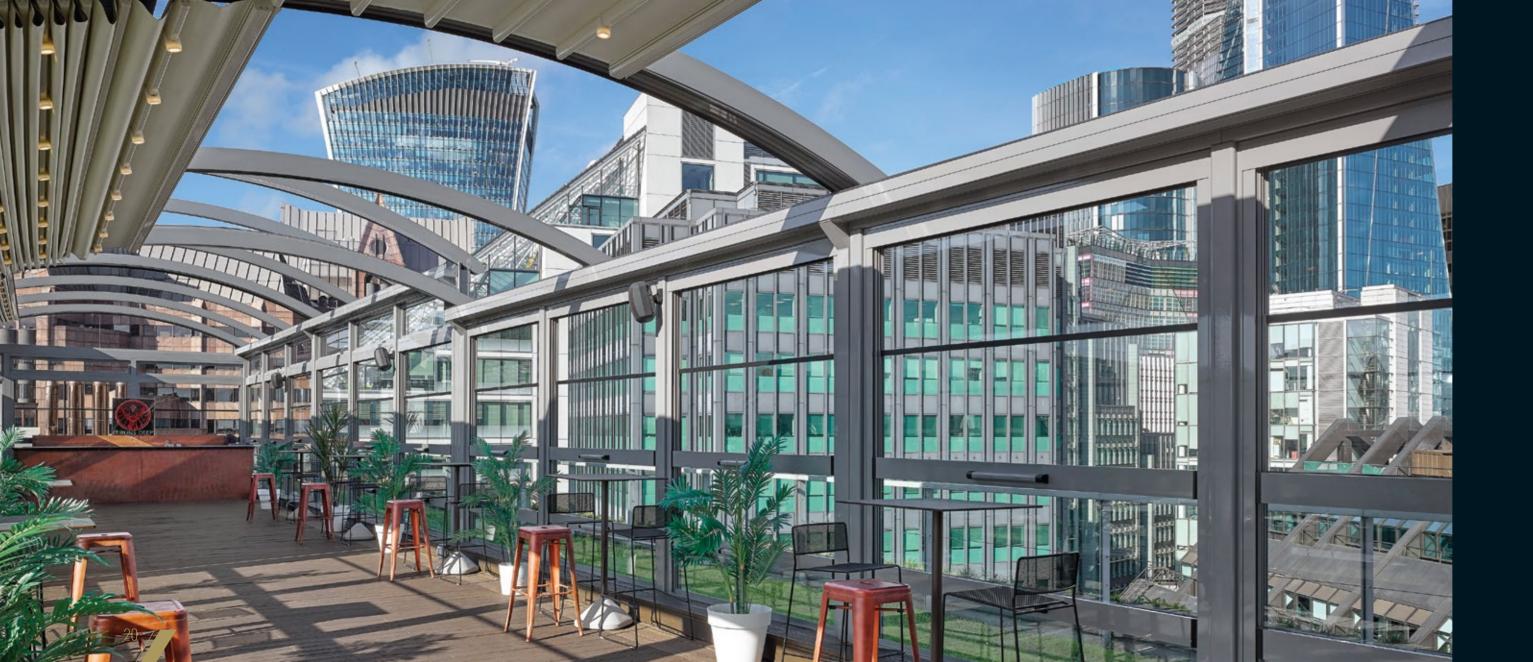

Expose Your Outdoor World to Happiness

M O D E L S

SILVER

CORUL

SATIN

PANORAMA

With its clean lines and modern design, Silver is an unobtrusive yet stylish way to get the best out of your outdoor area, distinguishing itself from other establishments in the neighbourhood.

# PROFILE SECTIONS

Silver Plus is a retractable roof system, adapted to aluminium structure. With its clean and modern design, Silver Plus adds value to your outdoor areas.

The product is usable according to its User Manual in all-weather conditions and designed to be used in all four seasons. If desired the product can be made into retractable winter garden by closing the sides with different kinds of enclosures.