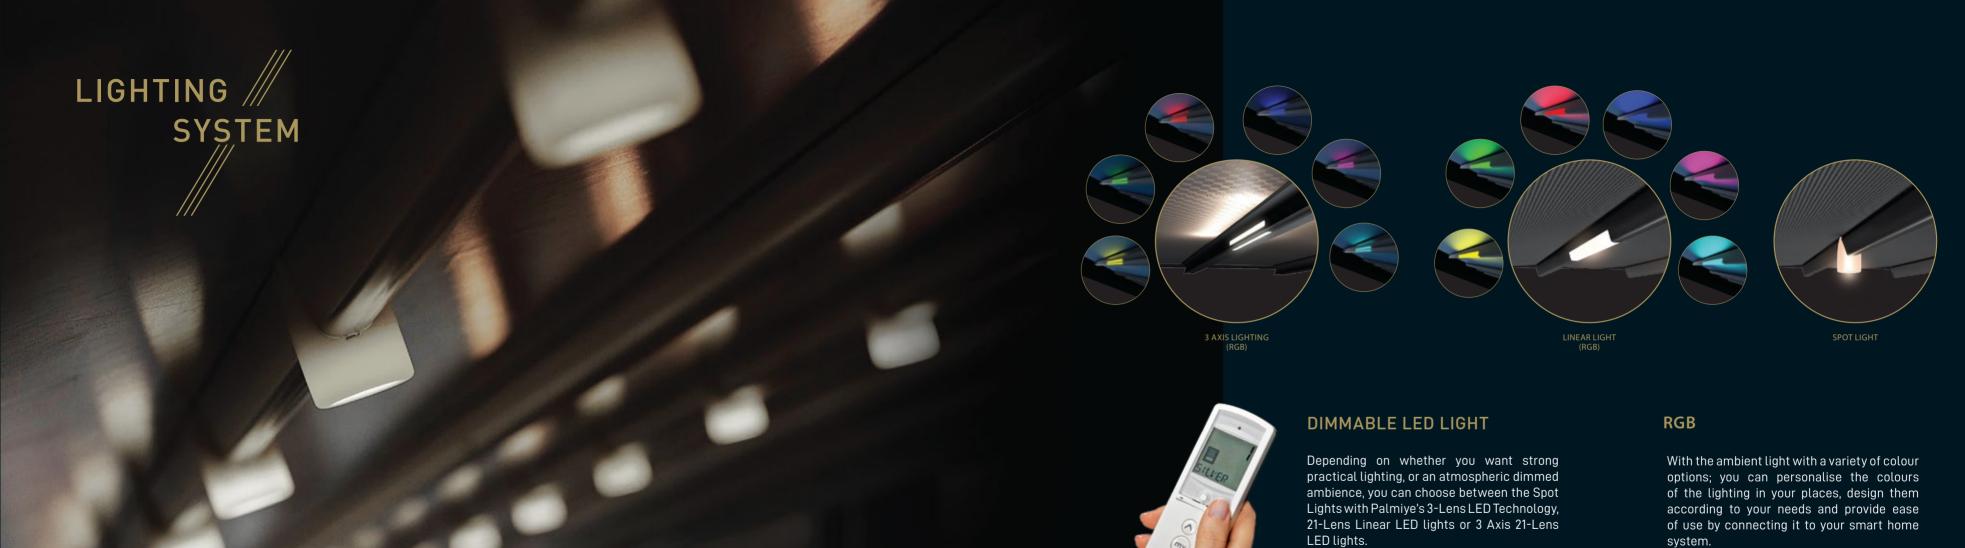

The Spot Lights, Linear Lights or 3 Axis Lights are installed on the aluminium profiles and can be controlled by a remote control or with a remote controlled dimmer function.

Each of our products is hand crafted and in itself unique, and from ceiling cover to construction material, you can completely customize your products.

The entire drainage system is integrated into the structure and lighting systems can be adapted to the ceiling cover which moves together with it.

The Spot Lights, Linear Lights or 3 Axis Lights are installed on the aluminium profiles and can be controlled by a remote control or with a remote controlled dimmer function.

The Spot Lights, Linear Lights or 3 Axis Lights are installed on the aluminium profiles and can be controlled by a remote control or with a remote controlled dimmer function.

Each of our products is hand crafted and in itself unique, and from ceiling cover to construction material you can completely customize your products.