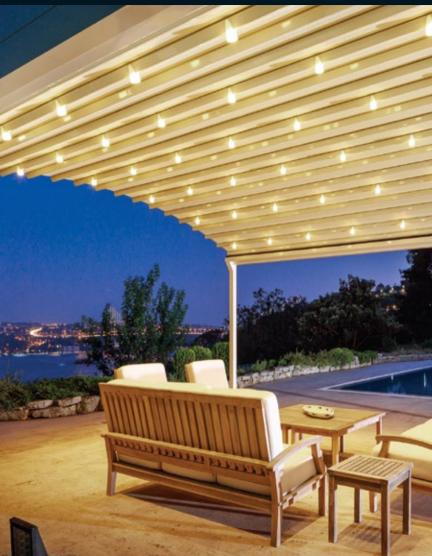

Each of our products is hand crafted and in itself unique, and from ceiling cover to the construction material you can completely customize your products.

Front Beam 8x13

Gutter 13x13

Panorama is remarkable in that it has no front support at all, thusallowing you to

Straight in design, Panorama is an unobtrusive way to enjoy the world in