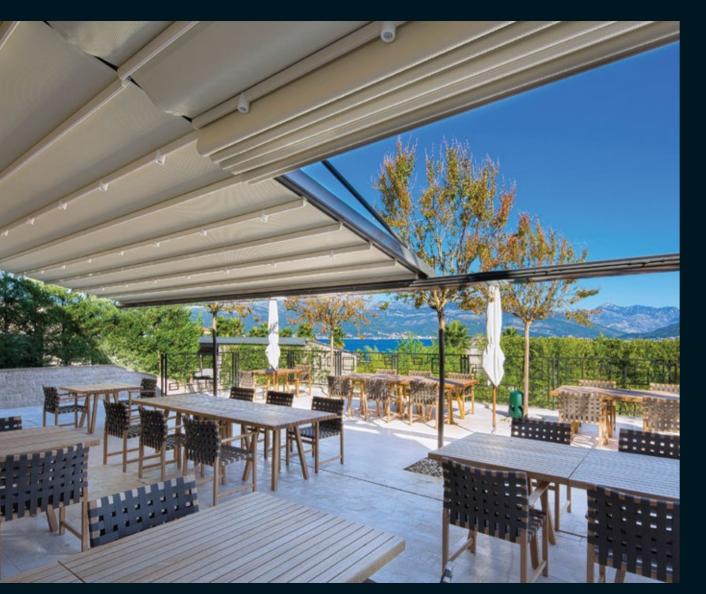

Expose Your Outdoor World to Happiness

M O D E L S

SILVER

CORUL

SATIN

PANORAMA

With its clean lines and modern design, Silver is an unobtrusive yet stylish way to get the best out of your outdoor area, distinguishing itself from other establishments in the neighbourhood.