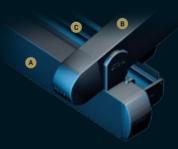

# PROFILE SECTIONS

Front Beam 10x15

Trapezium Gutter 20x55

Pillar 10x10

A Front Beam B Rail C Pillar

Specially designed to accommodate large numbers, this stylish construction provides the perfect setting to entertain your guests.

### PROFILE SECTIONS

🛕 Front Beam 📵 Rail C Gutter 📵 Back Pillar 🗉 Hanging Pipe ( Ø 50 ) 💢

# PROFILE SECTIONS

4

🔥 Front Beam 🔞 Rail 🕻 Gutter 🕩 Back Pillar 🖺 Hanging Pipe ( Ø 50 ) 🔑

52

Apollo is remarkable in that it has no front support at all, thus allowing you to enjoy unbroken views.

Gently arched in design, Apollo is an unobtrusive way to enjoy the world in which you live.

### PROFILE SECTIONS

Back Pillar

A Front Beam B Rail C Gutter D Back Pillar E Hanging Pipe (Ø 50) —

# PROFILE SECTIONS

Back Pillar (Steel) 15x15

A Front Beam B Rail C Gutter D Back Pillar E Hanging Pipe (Ø 50) —

This elegant product is free standing and is a stylish way to enlarge your outdoor living space.

# PROFILE SECTIONS

Middle Pillar (Steel) 15x15

A Front Beam B Rail C Gutter D Back Pillar E Hanging Pipe ( Ø 50 ) —

| Width            | 1300 |
|------------------|------|
| Projection       | 1200 |
| Max Rail Centers | 450  |

A Front Beam B Rail C Gutter D Back Pillar E Hanging Pipe (Ø 50) —

An architectural beauty, this freestanding product sets you apart from other establishments, attracting attention and enabling your customers to get the most from their outdoor experience.

#### PROFILE SECTIONS

A Front Beam B Rail C Gutter D Back Pillar E Hanging Pipe (Ø 50) —

#### PROFILE SECTIONS

A Front Beam B Rail C Gutter D Back Pillar E Hanging Pipe (Ø 50) —

Legend enables you to enjoy the pleasant warmth and light the sun provides, when and how much you want.

Ensure uninterrupted interior climate control throughout the seasons and allow the elegant finish and clean lines to add aesthetically to your interior.