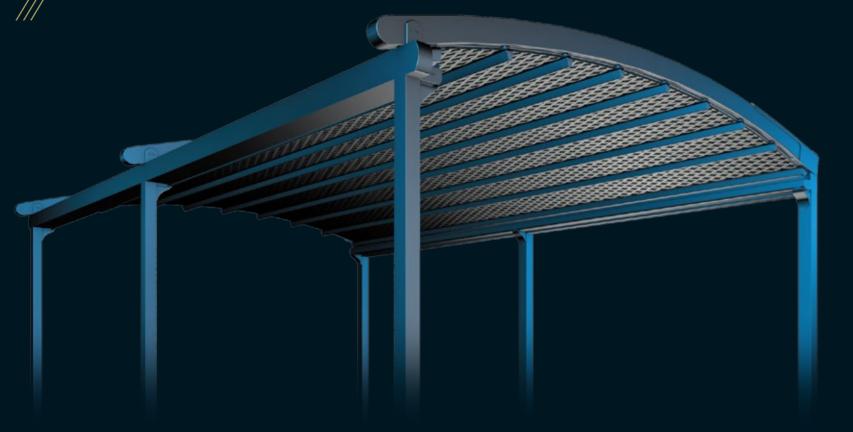

Projection up to 8m Projection between 8 - 10m

Rail Type II 12x15

Front Beam

Gutter 13X13

| Width            | 1300 |
|------------------|------|
| Projection       | 600  |
| Max Rail Centers | 450  |

Silver Compact is a compact retractable roof system, adapted to an aluminium structure. Contemporary and stylish, Silver Compact is an attractive addition to your outdoor area.