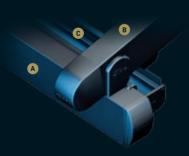

# PROFILE SECTIONS

Front Beam 10x15

Trapezium Gutter 20x55

Pillar 10x10

A Front Beam B Rail C Pillar

Specially designed to accommodate large numbers, this stylish construction provides the perfect setting to entertain your guests.

### PROFILE SECTIONS

🛕 Front Beam 📵 Rail C Gutter 📵 Back Pillar 🗉 Hanging Pipe ( Ø 50 ) 💢

# PROFILE SECTIONS

4

🔥 Front Beam 🔞 Rail 🕻 Gutter 🕩 Back Pillar 🖺 Hanging Pipe ( Ø 50 ) 🔑

52

Apollo is remarkable in that it has no front support at all, thus allowing you to enjoy unbroken views.

Gently arched in design, Apollo is an unobtrusive way to enjoy the world in which you live.

### PROFILE SECTIONS

Back Pillar

A Front Beam B Rail C Gutter D Back Pillar E Hanging Pipe (Ø 50) —

# PROFILE SECTIONS

Back Pillar (Steel) 15x15

A Front Beam B Rail C Gutter D Back Pillar E Hanging Pipe (Ø 50) —

This elegant product is free standing and is a stylish way to enlarge your outdoor living space.

# PROFILE SECTIONS

Middle Pillar (Steel) 15x15

A Front Beam B Rail C Gutter D Back Pillar E Hanging Pipe ( Ø 50 ) —

| Width            | 1300 |
|------------------|------|
| Projection       | 1200 |
| Max Rail Centers | 450  |

A Front Beam B Rail C Gutter D Back Pillar E Hanging Pipe (Ø 50) —

An architectural beauty, this freestanding product sets you apart from other establishments, attracting attention and enabling your customers to get the most from their outdoor experience.

#### PROFILE SECTIONS

A Front Beam B Rail C Gutter D Back Pillar E Hanging Pipe (Ø 50) —

#### PROFILE SECTIONS

A Front Beam B Rail C Gutter D Back Pillar E Hanging Pipe (Ø 50) —

Legend enables you to enjoy the pleasant warmth and light the sun provides, when and how much you want.

Ensure uninterrupted interior climate control throughout the seasons and allow the elegant finish and clean lines to add aesthetically to your interior.