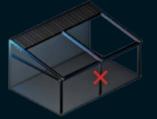

#### RAIL POSITIONING

#### **MODIFIABILITY**

Allows modifications on the main constructions by changing the main aluminium beam and pillars with steel.