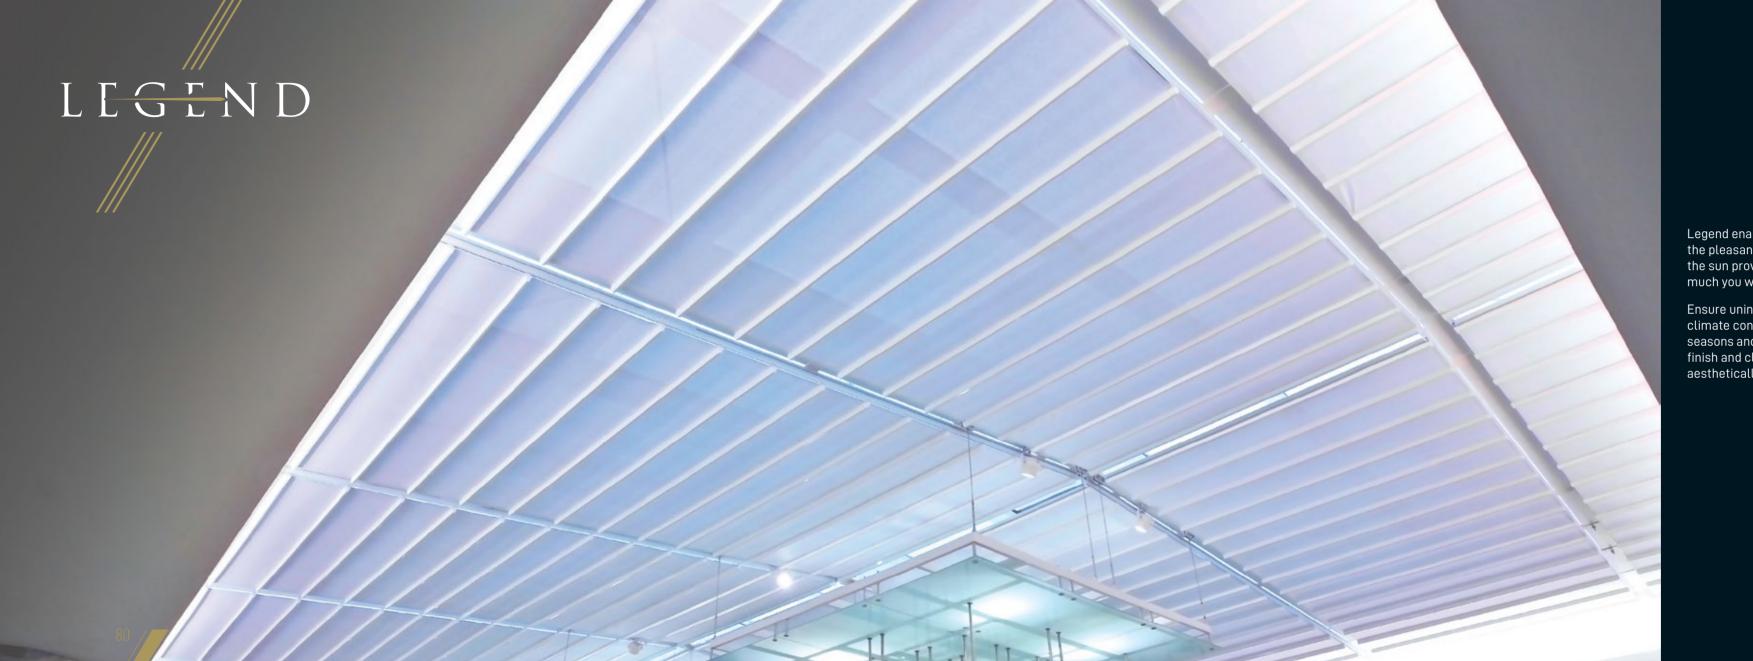

#### PROFILE SECTIONS

A Front Beam B Rail C Gutter D Back Pillar E Hanging Pipe (Ø 50) —

Legend enables you to enjoy the pleasant warmth and light the sun provides, when and how much you want.

Ensure uninterrupted interior climate control throughout the seasons and allow the elegant finish and clean lines to add aesthetically to your interior.

Legend is an indispensable product, if there is an existing construction, this enables you to enjoy the pleasant warmth and light the sun provides, when and how much you want.

Palmiye presents a wide range of ceiling covers, with a selection of colours, materials and patterns which are imported from Europe and U.S, with 5 years guaranty against fading and mould.