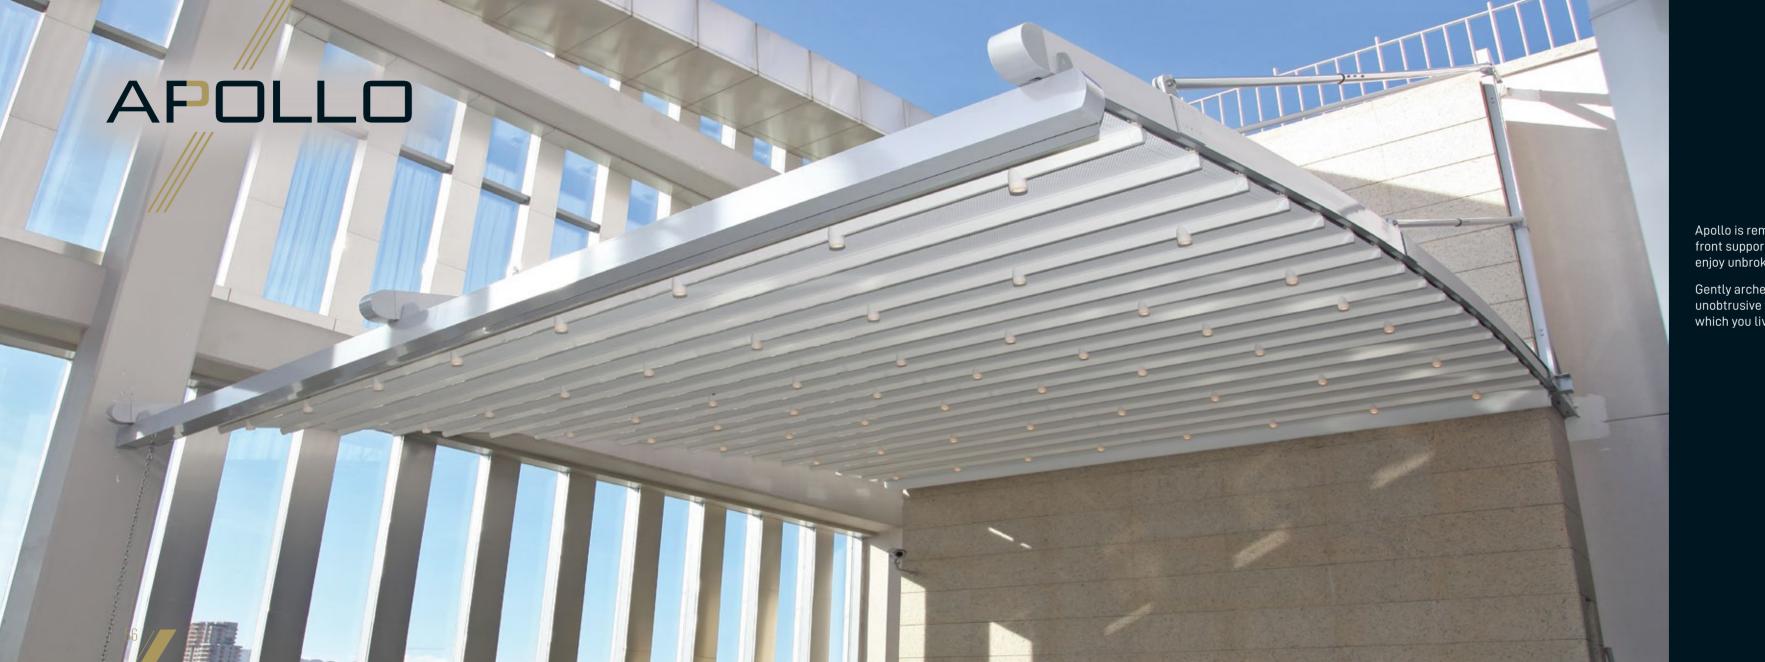

# PROFILE SECTIONS

4

🔥 Front Beam 🔞 Rail 🕻 Gutter 🕩 Back Pillar 🖺 Hanging Pipe ( Ø 50 ) 🔑

52

Apollo is remarkable in that it has no front support at all, thus allowing you to enjoy unbroken views.

Gently arched in design, Apollo is an unobtrusive way to enjoy the world in which you live.

# **BUTRESS TYPE**

| Width            | 400 |
|------------------|-----|
| Projection       | 400 |
| Max Rail Centers | 400 |

Majestic yet graceful Apollo silently looks down, unobtrusively watching those who gather beneath it. Perfect for those who want to enjoy magnificent views in an unbroken yet protected manner! Product can be delivered with suspended or buttress versions.