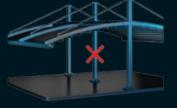

#### MIDDLE PILLAR REDUCTION

Provides a flexibility to remove the middle pillars by performing optional system changes.