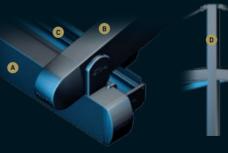

#### PROFILE SECTIONS

A Front Beam B Rail C Gutter D Back Pillar E Hanging Pipe (Ø 50) —