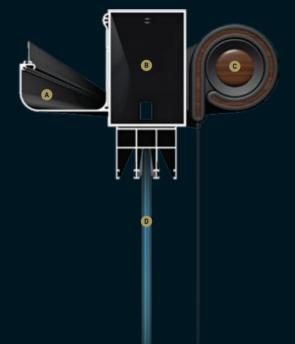

### PROFILE SECTIONS

🛕 Front Beam 📵 Rail C Gutter 📵 Back Pillar 🗉 Hanging Pipe ( Ø 50 ) 💢