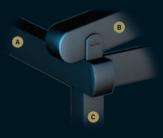

# PROFILE SECTIONS

Front Beam 10x15

Trapezium Gutter 20x55

Pillar 10x10

A Front Beam B Rail C Pillar

Specially designed to accommodate large numbers, this stylish construction provides the perfect setting to entertain your guests.

### PROFILE SECTIONS

🛕 Front Beam 📵 Rail C Gutter 📵 Back Pillar 🗉 Hanging Pipe ( Ø 50 ) 💢