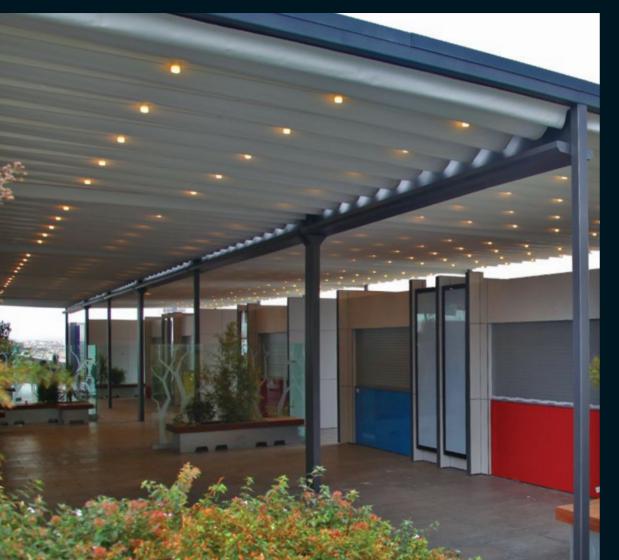

# PROFILE SECTIONS

Silver Plus is a retractable roof system, adapted to aluminium structure. With its clean and modern design, Silver Plus adds value to your outdoor areas.

The product is usable according to its User Manual in all-weather conditions and designed to be used in all four seasons. If desired the product can be made into retractable winter garden by closing the sides with different kinds of enclosures.