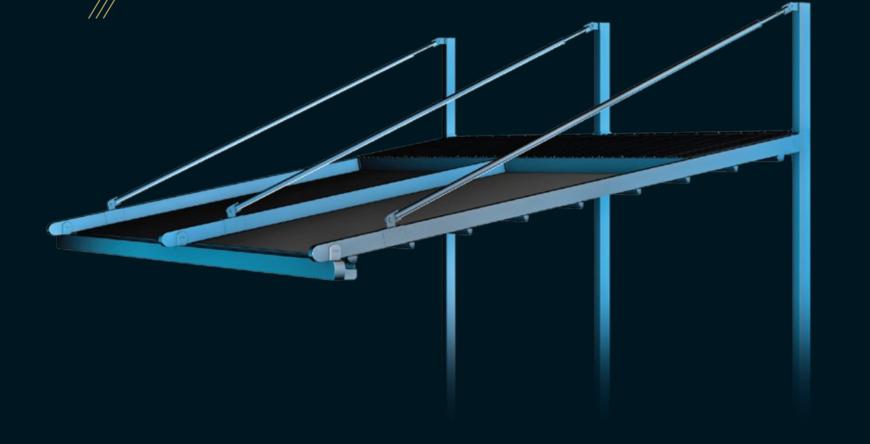

# PROFILE SECTIONS

Front Beam 10x15

Trapezium Gutter 20x55

Pillar 10x10

A Front Beam B Rail C Pillar

Specially designed to accommodate large numbers, this stylish construction provides the perfect setting to entertain your guests.

Spacious and stylish, Gala is the ultimate outdoor experience.

Max Rail Centers