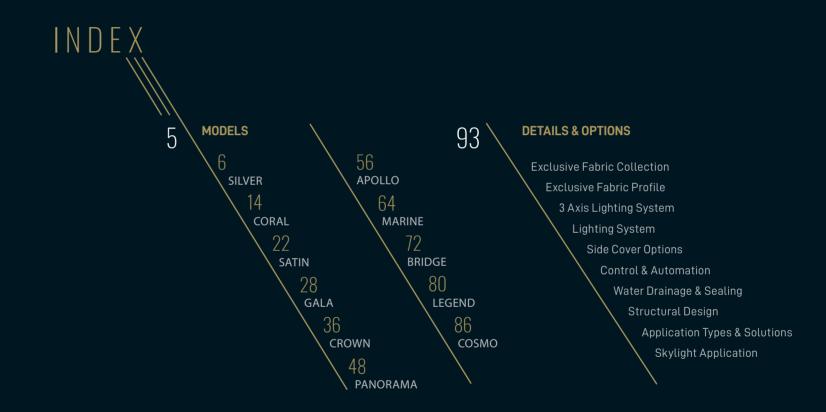

Expose Your Outdoor World to Happiness

M O D E L S

SILVER

CORUL

SATIN

PANORAMA

With its clean lines and modern design, Silver is an unobtrusive yet stylish way to get the best out of your outdoor area, distinguishing itself from other establishments in the neighbourhood.

# PROFILE SECTIONS

Silver Plus is a retractable roof system, adapted to aluminium structure. With its clean and modern design, Silver Plus adds value to your outdoor areas.

The product is usable according to its User Manual in all-weather conditions and designed to be used in all four seasons. If desired the product can be made into retractable winter garden by closing the sides with different kinds of enclosures.

Projection up to 8m Projection between 8 - 10m

Rail Type II 12x15

Front Beam

Gutter 13X13

| Width            | 1300 |
|------------------|------|
| Projection       | 600  |
| Max Rail Centers | 450  |

Silver Compact is a compact retractable roof system, adapted to an aluminium structure. Contemporary and stylish, Silver Compact is an attractive addition to your outdoor area.

# PROFILE SECTIONS

Coral Plus is a beautiful addition to your abode. The perpendicular roof and soft contours provide a welcome retreat from which you can watch the world go by.

The product is usable according to its User Manual in all-weather conditions and designed to be used in all four seasons. If desired the product can be made into retractable winter garden by closing the sides with different kinds of enclosures.

Gutter 13X13

| Width            | 1300 |
|------------------|------|
| Projection       | 600  |
| Max Rail Centers | 400  |

Coral Compact is a soft sophisticated little addition to your home. Neat and tidy it nestles onto your outside space as if it's always been there.

The epitome of relaxation, with its clean lines and modern design Satin will protect, enhance and soothe at the same time

Be at one with nature, and experience the therapy of the great outdoors, throughout the year.

# PROFILE SECTIONS

Front Beam 10x15

Trapezium Gutter 20x55

Pillar 10x10

A Front Beam B Rail C Pillar

Specially designed to accommodate large numbers, this stylish construction provides the perfect setting to entertain your guests.

# PANORAMA **PLUS**

# PANORAMA

COMPACT

# PROFILE SECTIONS

4

🔥 Front Beam 🔞 Rail 🕻 Gutter 🕩 Back Pillar 🖺 Hanging Pipe ( Ø 50 ) 🔑

52

Apollo is remarkable in that it has no front support at all, thus allowing you to enjoy unbroken views.

Gently arched in design, Apollo is an unobtrusive way to enjoy the world in which you live.

# HANGING TYPE

| Width            | 1300 |
|------------------|------|
| Projection       | 600  |
| Max Rail Centers | 400  |

As light as the wing of a bird. Apollo Compact exists above you, with its slender arches quietly protecting from the elements.

# PROFILE SECTIONS

Back Pillar (Steel) 15x15

A Front Beam B Rail C Gutter D Back Pillar E Hanging Pipe (Ø 50) —

This elegant product is free standing and is a stylish way to enlarge your outdoor living space.

# PROFILE SECTIONS

Middle Pillar (Steel) 15x15

A Front Beam B Rail C Gutter D Back Pillar E Hanging Pipe ( Ø 50 ) —

| Width            | 1300 |
|------------------|------|
| Projection       | 1200 |
| Max Rail Centers | 450  |

### BRIDGE **PLUS**

#### MAXIMUM DIMENSIONS

| Width            | 1300 |
|------------------|------|
| Projection       | 1200 |
| Max Rail Centers | 400  |

Bridge Compact is an extraordinary piece of architecture! Slim line and slender the charismatic design is sure to attract the attention of all who see it!

#### PROFILE SECTIONS

A Front Beam B Rail C Gutter D Back Pillar E Hanging Pipe (Ø 50) —

Legend enables you to enjoy the pleasant warmth and light the sun provides, when and how much you want.

Ensure uninterrupted interior climate control throughout the seasons and allow the elegant finish and clean lines to add aesthetically to your interior.

#### MAXIMUM DIMENSIONS

Max Rail Centers 450

This attractive product with its elegant finish and clean lines allows uninterrupted interior climate control throughout the seasons.

With Cosmo you can experience the warm sunshine of spring, or the golden light of autumn exactly the way you want it!

# WATER /// DRAINAGE & SEALING

The hidden part of the drainage system which was ingeniously integrated inside both beams and pillars makes effortlessly possible the discharge of water

Gutter Seal

Back Seal

# APPLICATION // TYPES & SOLUTIONS