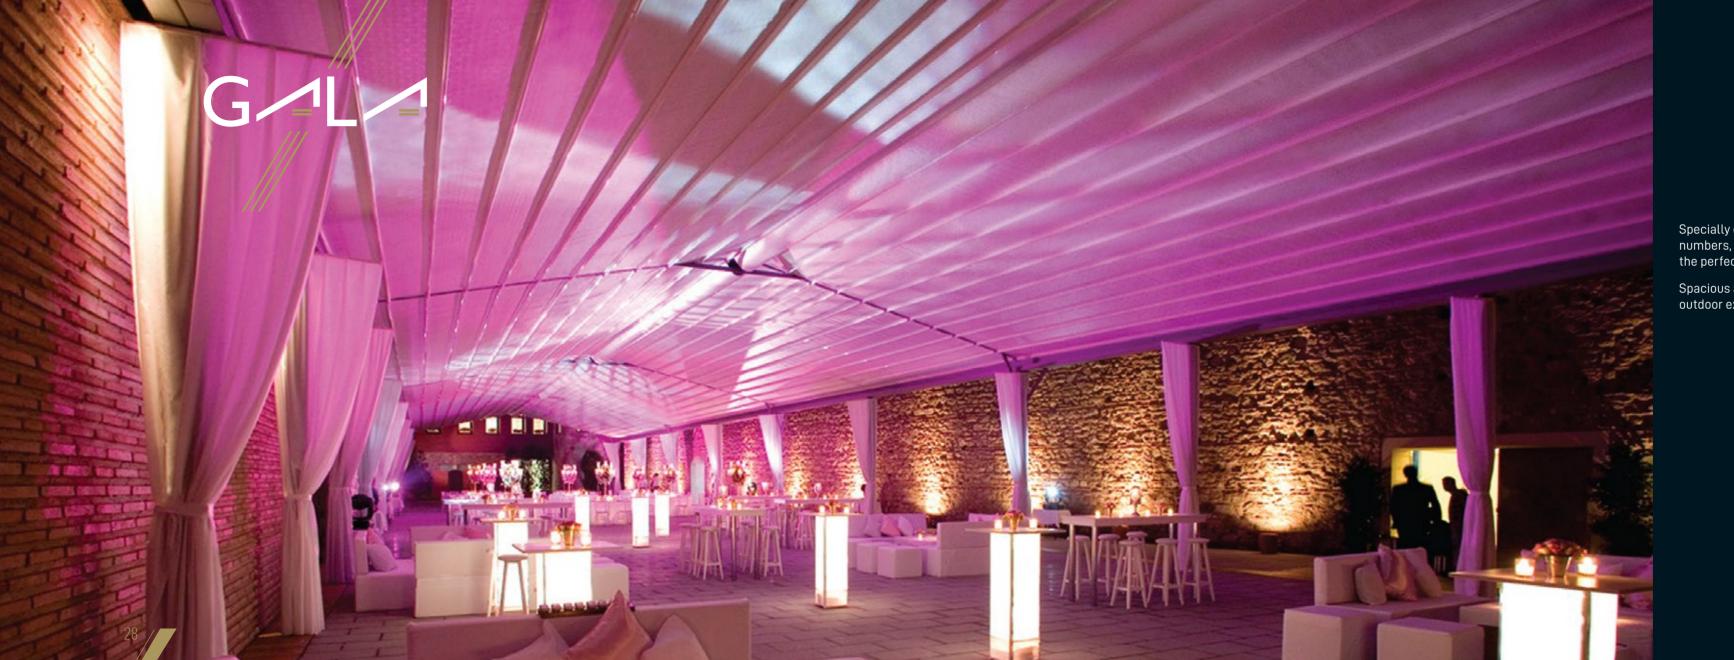

# PROFILE SECTIONS

Front Beam 10x15

Trapezium Gutter 20x55

Pillar 10x10

A Front Beam B Rail C Pillar

Specially designed to accommodate large numbers, this stylish construction provides the perfect setting to entertain your guests.

Spacious and stylish, Gala is the ultimate outdoor experience.

Max Rail Centers