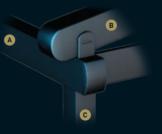

### PROFILE SECTIONS

🛕 Front Beam 📵 Rail C Gutter 📵 Back Pillar 🗉 Hanging Pipe ( Ø 50 ) 💢