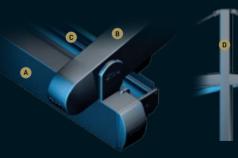

# PROFILE SECTIONS

Front Beam 10x15

Trapezium Gutter 20x55

Pillar 10x10

A Front Beam B Rail C Pillar

Specially designed to accommodate large numbers, this stylish construction provides the perfect setting to entertain your guests.