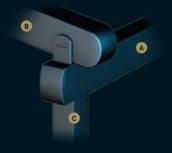

# PROFILE SECTIONS

Front Beam 10x15

Trapezium Gutter 20x55

Pillar 10x10

A Front Beam B Rail C Pillar

Specially designed to accommodate large numbers, this stylish construction provides the perfect setting to entertain your guests.