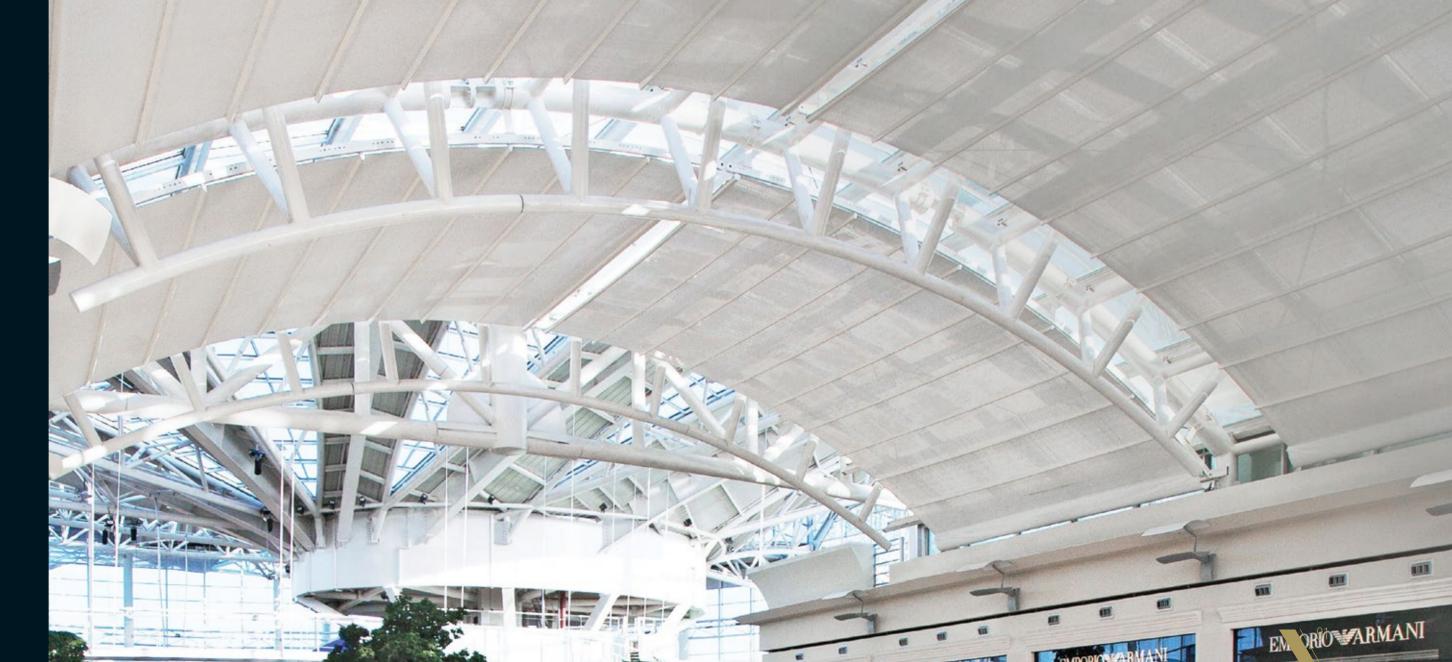

Expose Your Outdoor World to Happiness

M O D E L S

SILVER

CORUL

SATIN

PANORAMA

With its clean lines and modern design, Silver is an unobtrusive yet stylish way to get the best out of your outdoor area, distinguishing itself from other establishments in the neighbourhood.

# PROFILE SECTIONS

Silver Plus is a retractable roof system, adapted to aluminium structure. With its clean and modern design, Silver Plus adds value to your outdoor areas.

The product is usable according to its User Manual in all-weather conditions and designed to be used in all four seasons. If desired the product can be made into retractable winter garden by closing the sides with different kinds of enclosures.