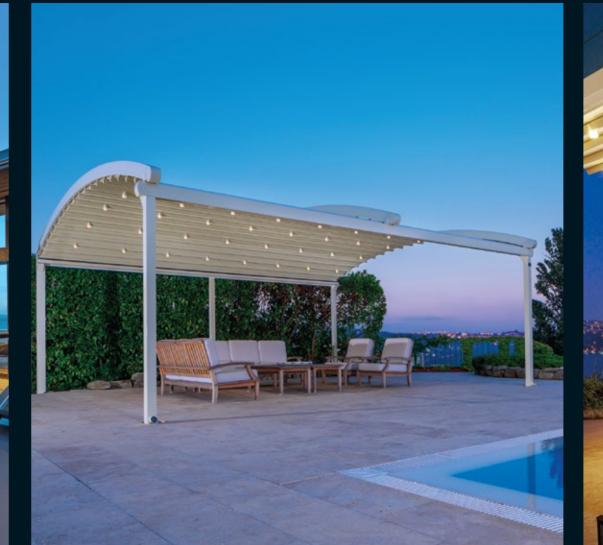

Each of our products is hand crafted and in itself unique, and from ceiling cover to the construction material you can completely customize your products.

Front Beam 8x13

Gutter 13x13

Panorama is remarkable in that it has no front support at all, thusallowing you to

Straight in design, Panorama is an unobtrusive way to enjoy the world in