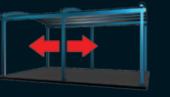

#### PILLAR POSITION CHANGE

Pillars have the ability to shift up to 50 cm according to the structural needs of the Project.