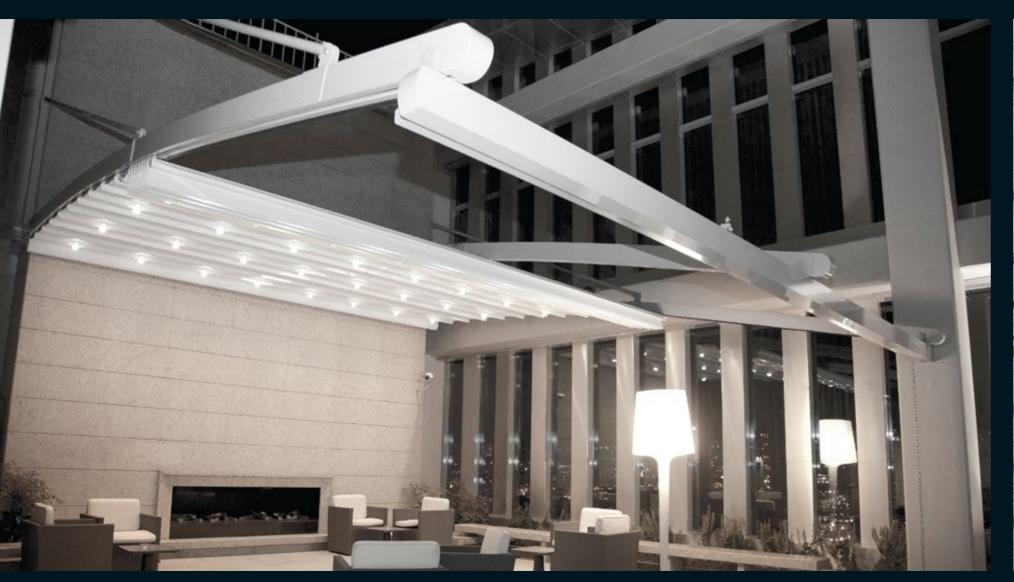

# PROFILE SECTIONS

Silver Plus is a retractable roof system, adapted to aluminium structure. With its clean and modern design, Silver Plus adds value to your outdoor areas.

The product is usable according to its User Manual in all-weather conditions and designed to be used in all four seasons. If desired the product can be made into retractable winter garden by closing the sides with different kinds of enclosures.