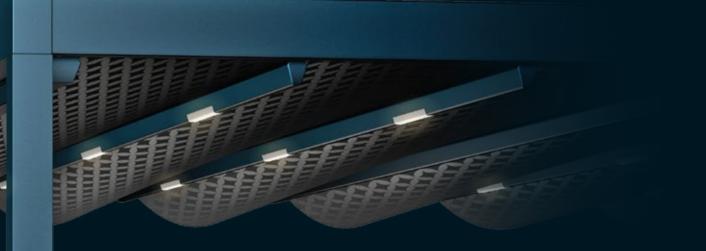

Lighting systems can be adapted to the ceiling cover which moves together with it. The Spot Lights, Linear Lights or 3 Axis Lights are installed on the aluminium profiles and can be controlled by a remote control or with a remote controlled dimmer function.