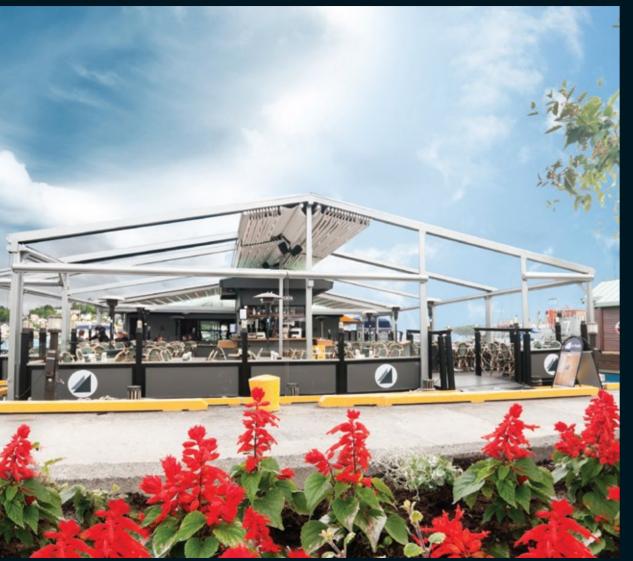

# PROFILE SECTIONS

Front Beam 10x15

Trapezium Gutter 20x55

Pillar 10x10

A Front Beam B Rail C Pillar

Specially designed to accommodate large numbers, this stylish construction provides the perfect setting to entertain your guests.

Spacious and stylish, Gala is the ultimate outdoor experience.

Max Rail Centers