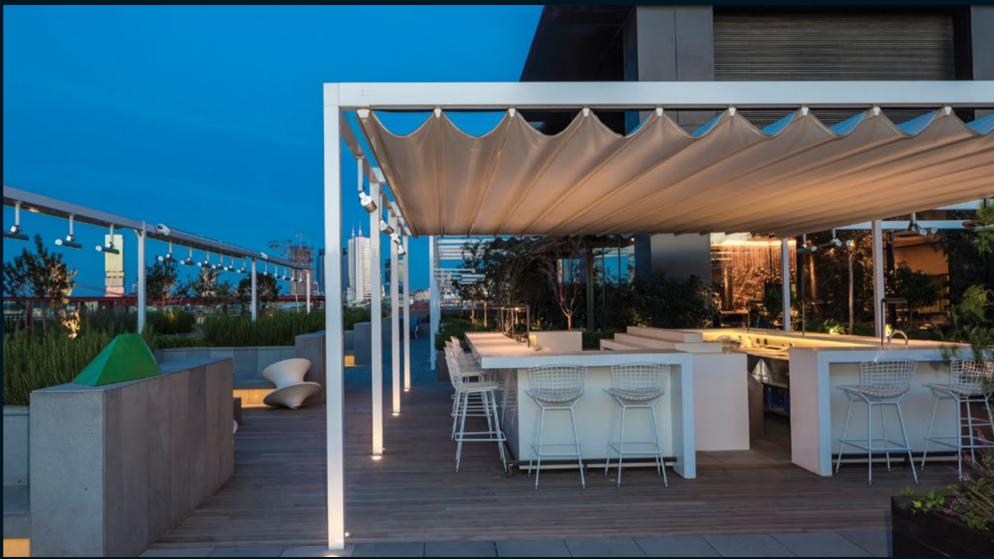

Expose Your Outdoor World to Happiness

M O D E L S

SILVER

CORUL

SATIN

PANORAMA

With its clean lines and modern design, Silver is an unobtrusive yet stylish way to get the best out of your outdoor area, distinguishing itself from other establishments in the neighbourhood.

# PROFILE SECTIONS

Silver Plus is a retractable roof system, adapted to aluminium structure. With its clean and modern design, Silver Plus adds value to your outdoor areas.

The product is usable according to its User Manual in all-weather conditions and designed to be used in all four seasons. If desired the product can be made into retractable winter garden by closing the sides with different kinds of enclosures.