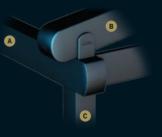

### PROFILE SECTIONS

🛕 Front Beam 📵 Rail C Gutter 📵 Back Pillar 🗉 Hanging Pipe ( Ø 50 ) 💢

# PROFILE SECTIONS

4

🔥 Front Beam 🔞 Rail 🕻 Gutter 🕩 Back Pillar 🖺 Hanging Pipe ( Ø 50 ) 🔑

52

Apollo is remarkable in that it has no front support at all, thus allowing you to enjoy unbroken views.

Gently arched in design, Apollo is an unobtrusive way to enjoy the world in which you live.

### PROFILE SECTIONS

Back Pillar

A Front Beam B Rail C Gutter D Back Pillar E Hanging Pipe (Ø 50) —

# PROFILE SECTIONS

Back Pillar (Steel) 15x15

A Front Beam B Rail C Gutter D Back Pillar E Hanging Pipe (Ø 50) —

This elegant product is free standing and is a stylish way to enlarge your outdoor living space.

# PROFILE SECTIONS

Middle Pillar (Steel) 15x15

A Front Beam B Rail C Gutter D Back Pillar E Hanging Pipe ( Ø 50 ) —

| Width            | 1300 |
|------------------|------|
| Projection       | 1200 |
| Max Rail Centers | 450  |

A Front Beam B Rail C Gutter D Back Pillar E Hanging Pipe (Ø 50) —

An architectural beauty, this freestanding product sets you apart from other establishments, attracting attention and enabling your customers to get the most from their outdoor experience.

#### PROFILE SECTIONS

A Front Beam B Rail C Gutter D Back Pillar E Hanging Pipe (Ø 50) —

#### PROFILE SECTIONS

A Front Beam B Rail C Gutter D Back Pillar E Hanging Pipe (Ø 50) —

Legend enables you to enjoy the pleasant warmth and light the sun provides, when and how much you want.

Ensure uninterrupted interior climate control throughout the seasons and allow the elegant finish and clean lines to add aesthetically to your interior.