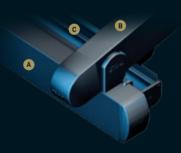

### PROFILE SECTIONS

🛕 Front Beam 📵 Rail C Gutter 📵 Back Pillar 🗉 Hanging Pipe ( Ø 50 ) 💢