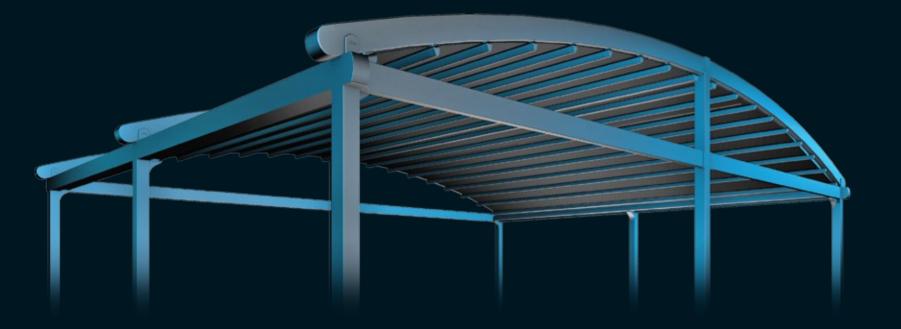

Expose Your Outdoor World to Happiness

M O D E L S

SILVER

CORUL

SATIN

PANORAMA

With its clean lines and modern design, Silver is an unobtrusive yet stylish way to get the best out of your outdoor area, distinguishing itself from other establishments in the neighbourhood.

# PROFILE SECTIONS

Silver Plus is a retractable roof system, adapted to aluminium structure. With its clean and modern design, Silver Plus adds value to your outdoor areas.

The product is usable according to its User Manual in all-weather conditions and designed to be used in all four seasons. If desired the product can be made into retractable winter garden by closing the sides with different kinds of enclosures.