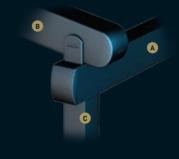

# PROFILE SECTIONS

Front Beam 10x15

Trapezium Gutter 20x55

Pillar 10x10

A Front Beam B Rail C Pillar

Specially designed to accommodate large numbers, this stylish construction provides the perfect setting to entertain your guests.

### PROFILE SECTIONS

🛕 Front Beam 📵 Rail C Gutter 📵 Back Pillar 🗉 Hanging Pipe ( Ø 50 ) 💢

# PROFILE SECTIONS

4

🔥 Front Beam 🔞 Rail 🕻 Gutter 🕩 Back Pillar 🖺 Hanging Pipe ( Ø 50 ) 🔑

52

Apollo is remarkable in that it has no front support at all, thus allowing you to enjoy unbroken views.

Gently arched in design, Apollo is an unobtrusive way to enjoy the world in which you live.

### PROFILE SECTIONS

Back Pillar

A Front Beam B Rail C Gutter D Back Pillar E Hanging Pipe (Ø 50) —

# PROFILE SECTIONS

Back Pillar (Steel) 15x15

A Front Beam B Rail C Gutter D Back Pillar E Hanging Pipe (Ø 50) —

This elegant product is free standing and is a stylish way to enlarge your outdoor living space.

# PROFILE SECTIONS

Middle Pillar (Steel) 15x15

A Front Beam B Rail C Gutter D Back Pillar E Hanging Pipe ( Ø 50 ) —

| Width            | 1300 |
|------------------|------|
| Projection       | 1200 |
| Max Rail Centers | 450  |

A Front Beam B Rail C Gutter D Back Pillar E Hanging Pipe (Ø 50) —

An architectural beauty, this freestanding product sets you apart from other establishments, attracting attention and enabling your customers to get the most from their outdoor experience.

#### PROFILE SECTIONS

A Front Beam B Rail C Gutter D Back Pillar E Hanging Pipe (Ø 50) —

#### PROFILE SECTIONS

A Front Beam B Rail C Gutter D Back Pillar E Hanging Pipe (Ø 50) —

Legend enables you to enjoy the pleasant warmth and light the sun provides, when and how much you want.

Ensure uninterrupted interior climate control throughout the seasons and allow the elegant finish and clean lines to add aesthetically to your interior.