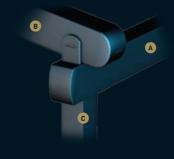

# PROFILE SECTIONS

Front Beam 10x15

Trapezium Gutter 20x55

Pillar 10x10

A Front Beam B Rail C Pillar

Specially designed to accommodate large numbers, this stylish construction provides the perfect setting to entertain your guests.