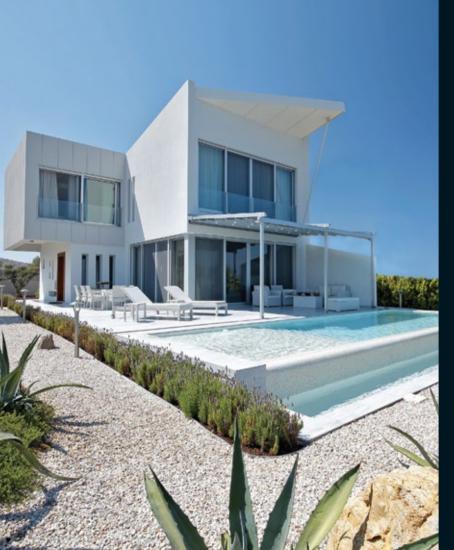

Expose Your Outdoor World to Happiness

M O D E L S

SILVER

CORUL

SATIN

PANORAMA

With its clean lines and modern design, Silver is an unobtrusive yet stylish way to get the best out of your outdoor area, distinguishing itself from other establishments in the neighbourhood.

# PROFILE SECTIONS

Silver Plus is a retractable roof system, adapted to aluminium structure. With its clean and modern design, Silver Plus adds value to your outdoor areas.

The product is usable according to its User Manual in all-weather conditions and designed to be used in all four seasons. If desired the product can be made into retractable winter garden by closing the sides with different kinds of enclosures.