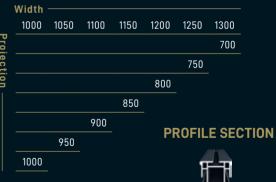

#### MAXIMUM DIMENSIONS

Max Rail Centers 450

This attractive product with its elegant finish and clean lines allows uninterrupted interior climate control throughout the seasons.

With Cosmo you can experience the warm sunshine of spring, or the golden light of autumn exactly the way you want it!

#### **MAXIMUM DIMENSIONS**

1200 1250 1300 750 800 **Max Rail Centers** 