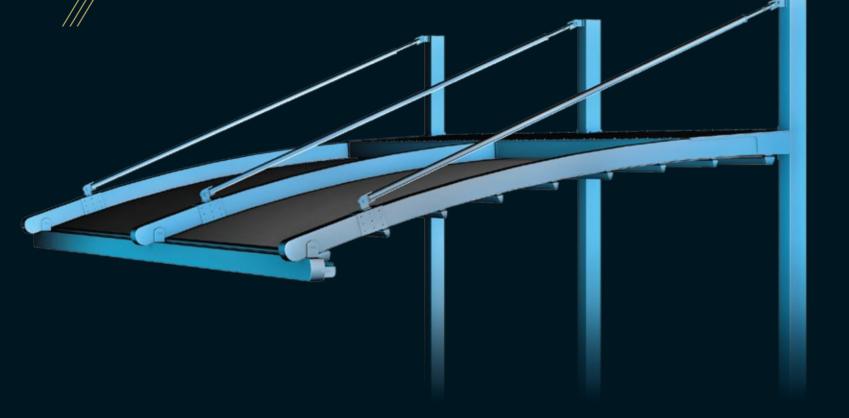

# PROFILE SECTIONS

4

🔥 Front Beam 🔞 Rail 🕻 Gutter 🕩 Back Pillar 🖺 Hanging Pipe ( Ø 50 ) 🔑

52

Apollo is remarkable in that it has no front support at all, thus allowing you to enjoy unbroken views.

Gently arched in design, Apollo is an unobtrusive way to enjoy the world in which you live.

# **BUTRESS TYPE**

| Width            | 400 |
|------------------|-----|
| Projection       | 400 |
| Max Rail Centers | 400 |

Majestic yet graceful Apollo silently looks down, unobtrusively watching those who gather beneath it. Perfect for those who want to enjoy magnificent views in an unbroken yet protected manner! Product can be delivered with suspended or buttress versions.