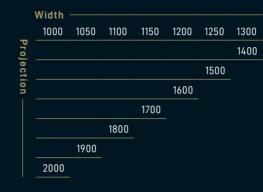

Each of our products is hand crafted and in itself unique, and from ceiling cover to the construction

with options of Exlusive Fabric Profiles and Exclusive 3 Axis Lightings.

Gutter 13X13

10X10

Projection up to 16m Projection between 16 - 20m

| Width            | 1300 |
|------------------|------|
| Projection       | 1200 |
| Max Rail Centers | 450  |

The streamline construction of Gala Compact is the ultimate party space! With its slender yet robust architecture you and your guests can literally 'raise the roof'!