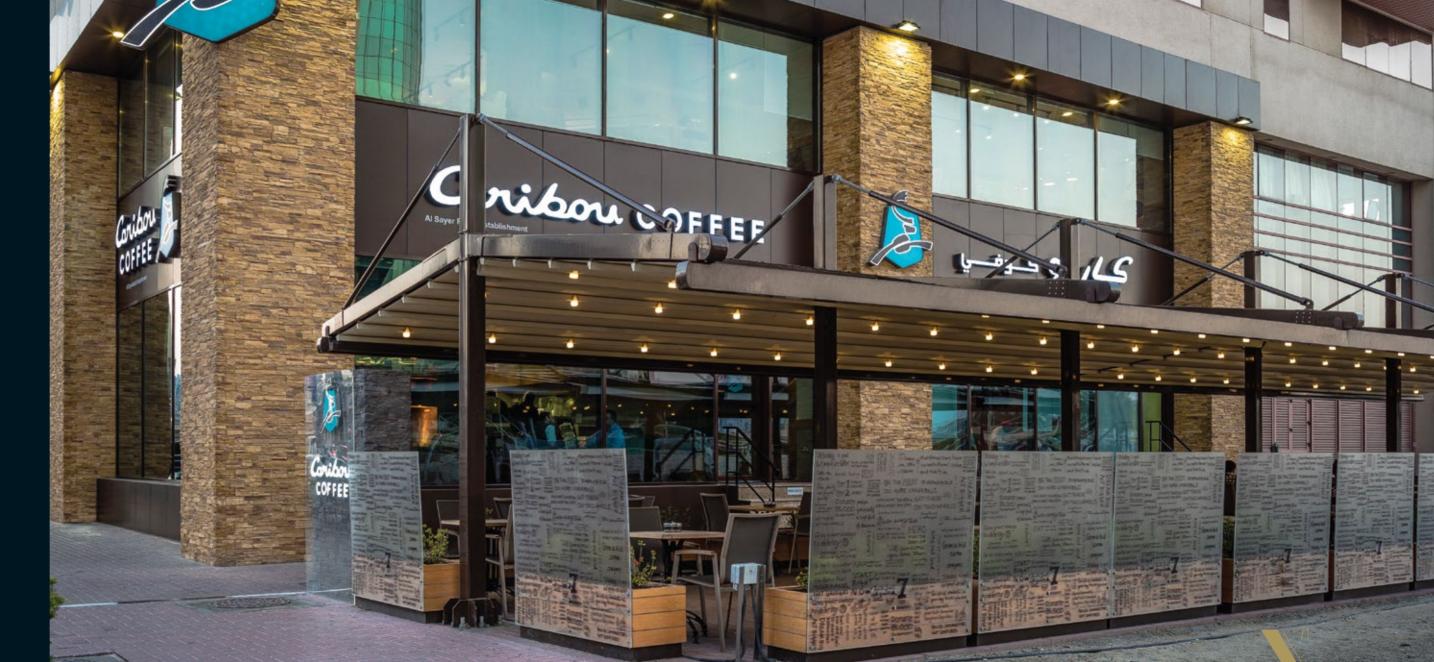

A Front Beam B Rail C Gutter D Back Pillar E Hanging Pipe (Ø 50) —

An architectural beauty, this freestanding product sets you apart from other establishments, attracting attention and enabling your customers to get the most from their outdoor experience.

#### MAXIMUM DIMENSIONS

| Width            | 1300 |
|------------------|------|
| Projection       | 1200 |
| Max Rail Centers | 400  |

An architectural beauty this free standing product sets you apart from other establishments, attracting attention and enabling your customers to get the most from their outdoor experience.