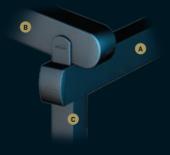

# PROFILE SECTIONS

Front Beam 10x15

Trapezium Gutter 20x55

Pillar 10x10

A Front Beam B Rail C Pillar

Specially designed to accommodate large numbers, this stylish construction provides the perfect setting to entertain your guests.