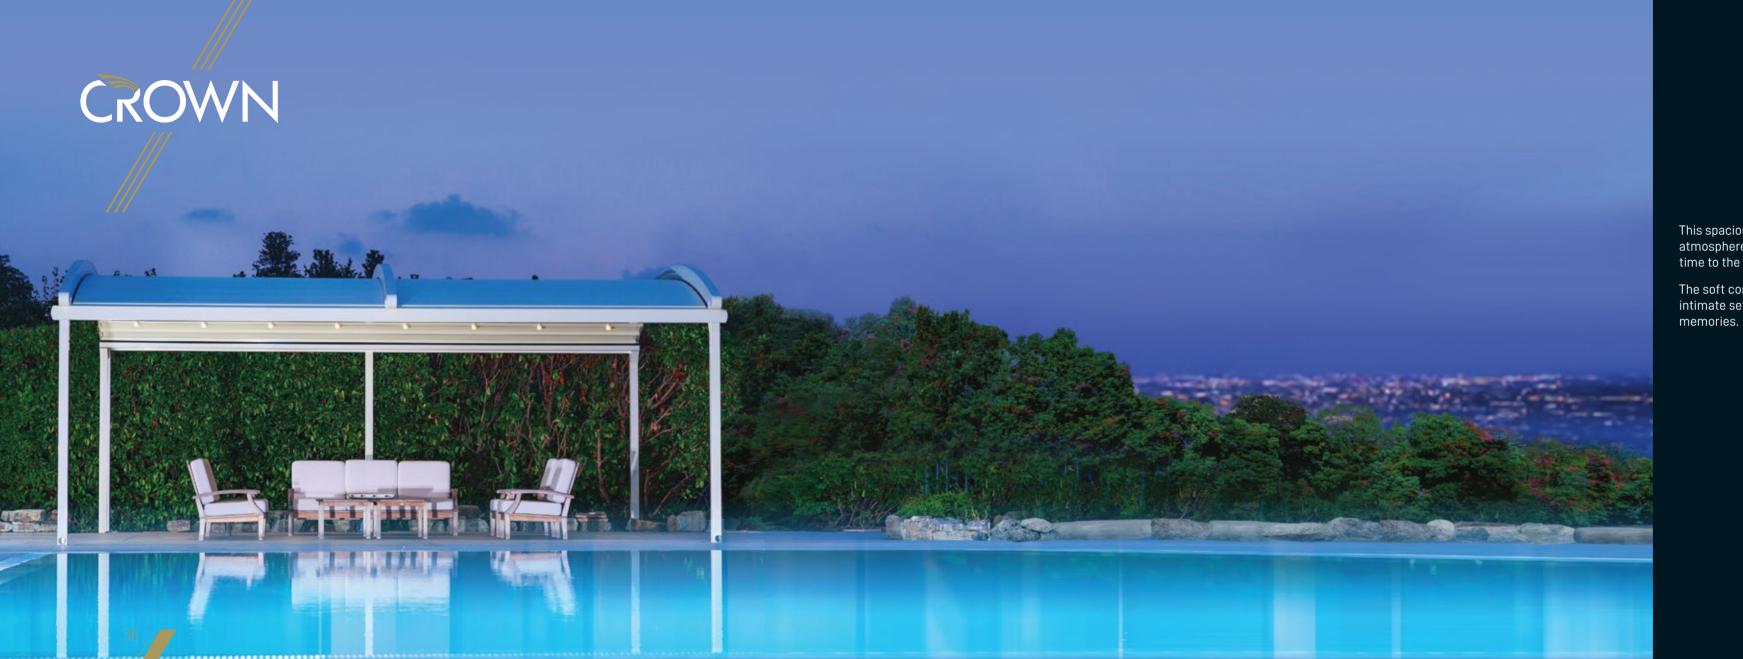

The intimate design of Crown Compact provides a welcoming area in which guests can retreat. The curvaceous architecture contributes to the cosiest of setting in all outdoor spaces. In this product the ceiling cover is retracting as one piece.

The intimate design of Crown Compact provides a welcoming area in which guests can retreat. The cur-vaceous architecture contributes to the cosiest of setting in all outdoor spaces. In this product the ceiling cover is retracting as two pieces.