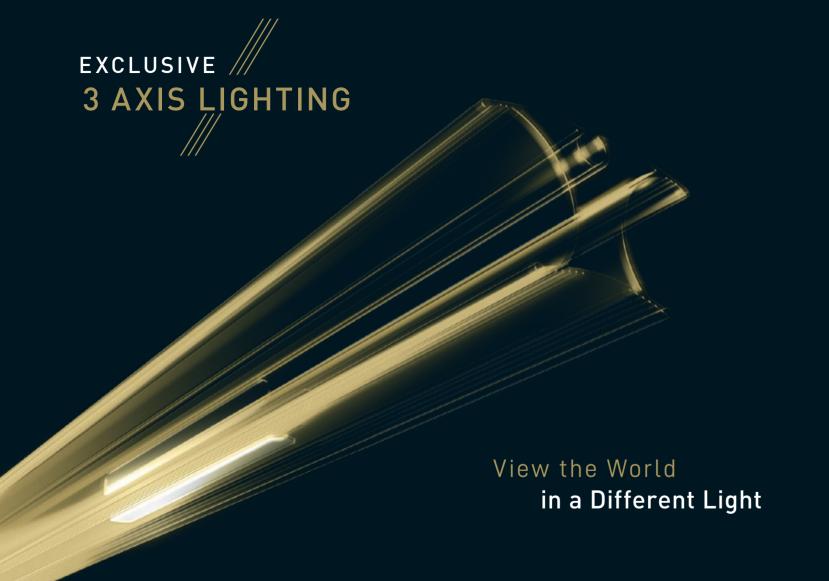

Palmiye is proud the present the Exclusive Fabric Collection with unique patterns and colors, with options of Exlusive Fabric Profiles and Exclusive 3 Axis Lightings.

The entire drainage system is integrated into the structure and lighting systems can be adapted to the ceiling cover which moves together with it.

The Spot Lights, Linear Lights or 3 Axis Lights are installed on the aluminium profiles and can be controlled by a remote control or with a remote controlled dimmer function.

Each of our products is hand crafted and in itself unique, and from ceiling cover to construction material, you can completely customize your products.