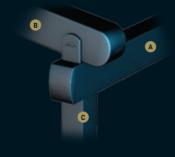

# PROFILE SECTIONS

Front Beam 10x15

Trapezium Gutter 20x55

Pillar 10x10

A Front Beam B Rail C Pillar

Specially designed to accommodate large numbers, this stylish construction provides the perfect setting to entertain your guests.