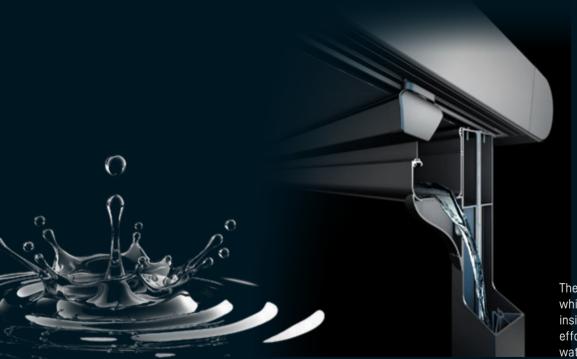

# WATER /// DRAINAGE & SEALING

The hidden part of the drainage system which was ingeniously integrated inside both beams and pillars makes effortlessly possible the discharge of water

Gutter Seal

Back Seal