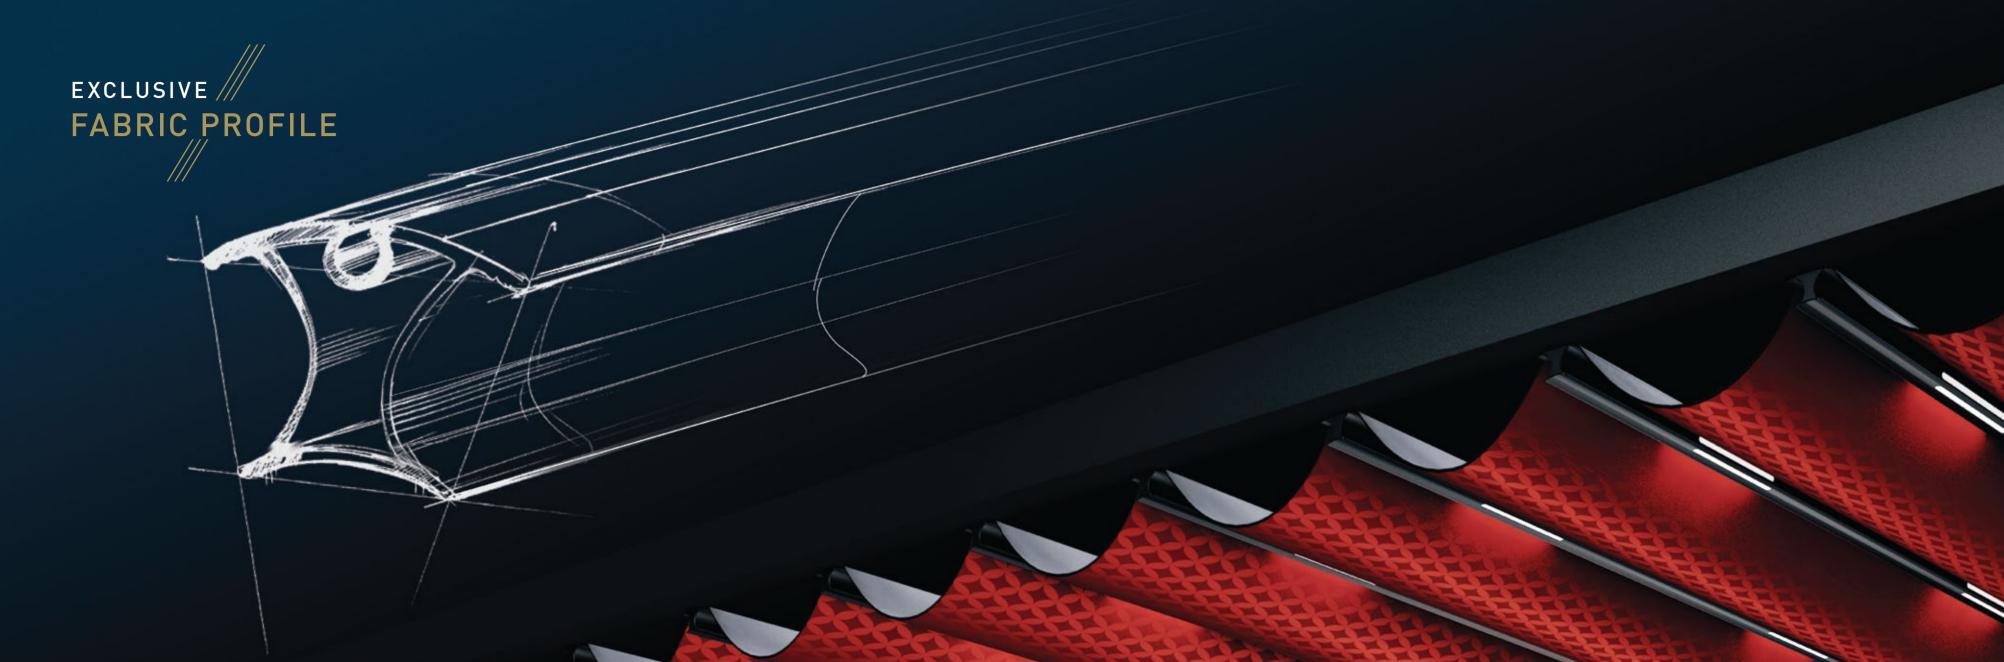

Palmiye is proud the present the Exclusive Fabric Collection with unique patterns and colors, with options of Exlusive Fabric Profiles and Exclusive 3 Axis Lightings.

The entire drainage system is integrated into the structure and lighting systems can be adapted to the ceiling cover which moves together with it.

The Spot Lights, Linear Lights or 3 Axis Lights are installed on the aluminium profiles and can be controlled by a remote control or with a remote controlled dimmer function.

Each of our products is hand crafted and in itself unique, and from ceiling cover to construction material, you can completely customize your products.