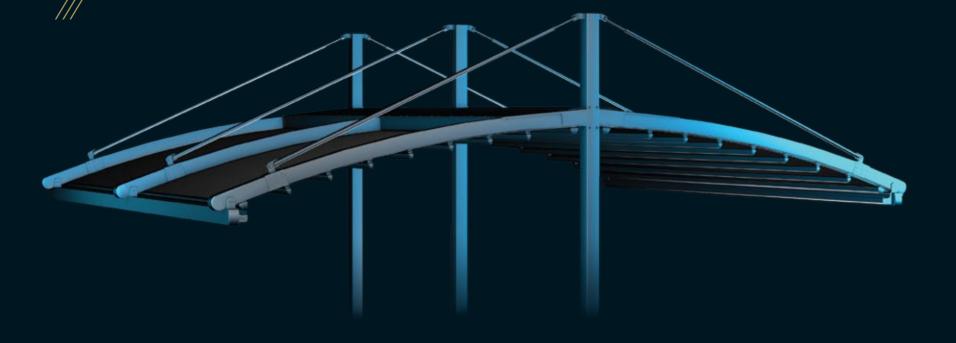

A Front Beam B Rail C Gutter D Back Pillar E Hanging Pipe (Ø 50) —

An architectural beauty, this freestanding product sets you apart from other establishments, attracting attention and enabling your customers to get the most from their outdoor experience.

### BRIDGE **PLUS**

#### MAXIMUM DIMENSIONS

| Width            | 1300 |
|------------------|------|
| Projection       | 1200 |
| Max Rail Centers | 400  |

An architectural beauty this free standing product sets you apart from other establishments, attracting attention and enabling your customers to get the most from their outdoor experience.