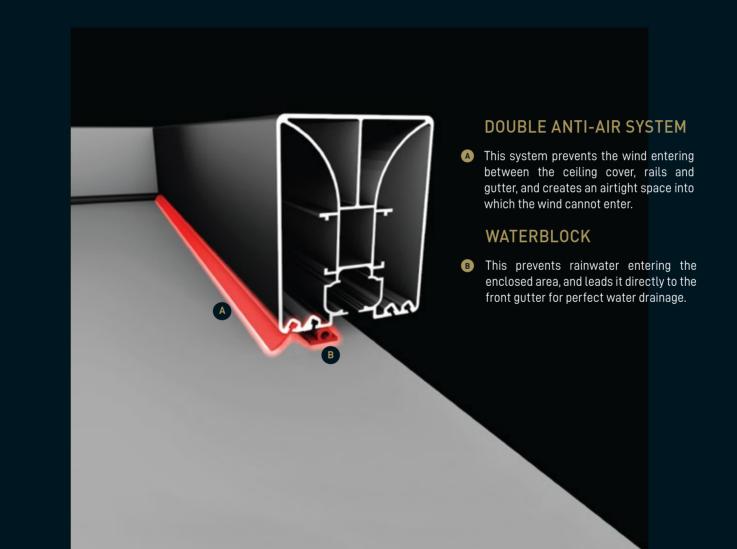

# WATER /// DRAINAGE & SEALING

The hidden part of the drainage system which was ingeniously integrated inside both beams and pillars makes effortlessly possible the discharge of water

Gutter Seal

Back Seal