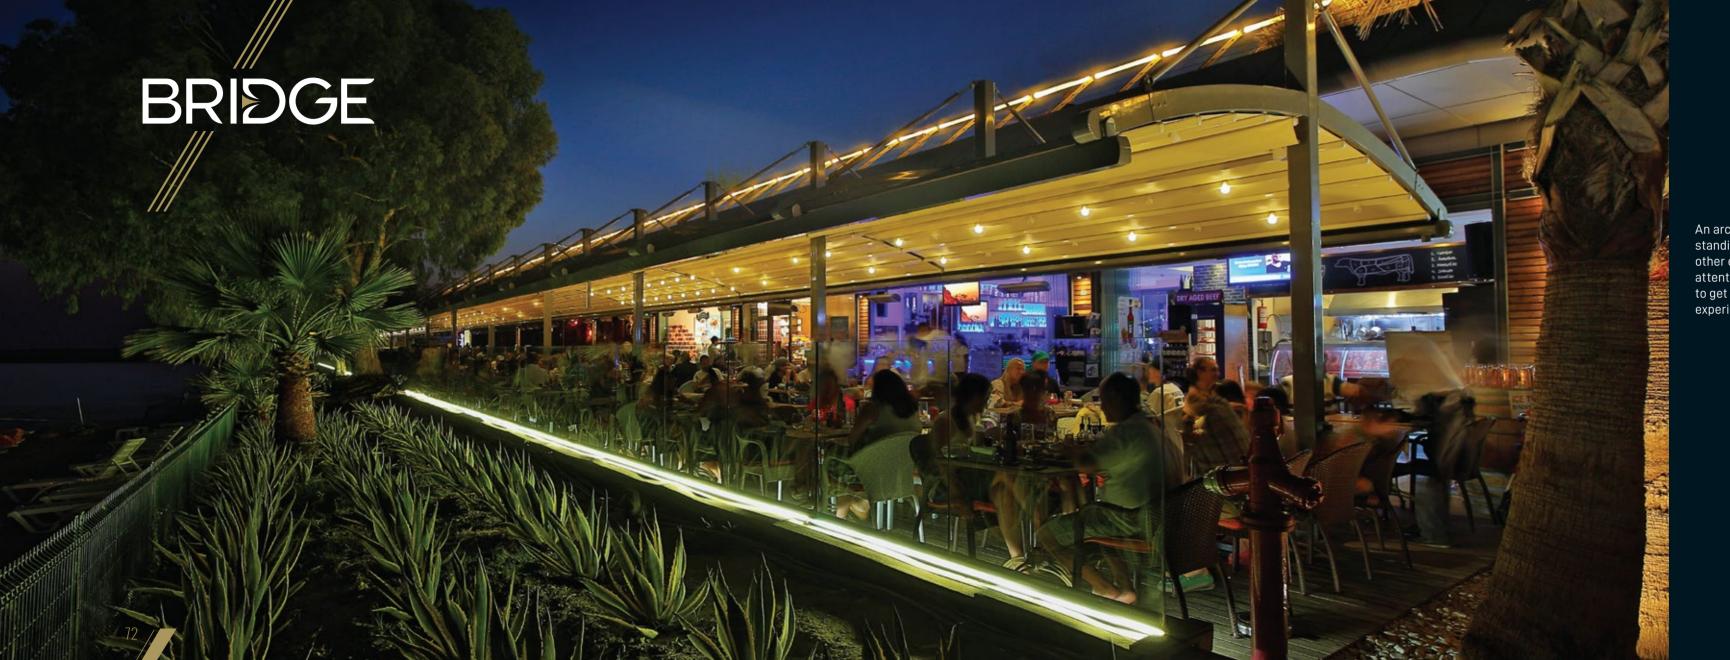

#### MAXIMUM DIMENSIONS

| Width            | 1300 |
|------------------|------|
| Projection       | 1200 |
| Max Rail Centers | 400  |

Bridge Compact is an extraordinary piece of architecture! Slim line and slender the charismatic design is sure to attract the attention of all who see it!