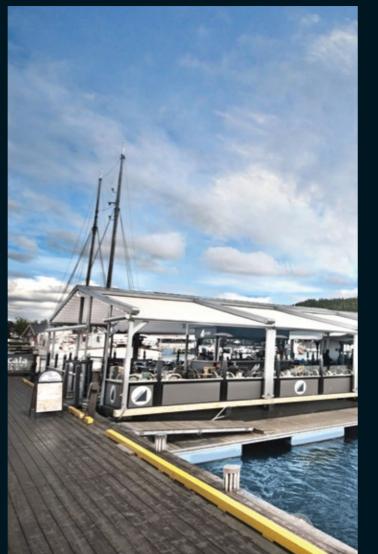

# PROFILE SECTIONS

Front Beam 10x15

Trapezium Gutter 20x55

Pillar 10x10

A Front Beam B Rail C Pillar

Specially designed to accommodate large numbers, this stylish construction provides the perfect setting to entertain your guests.

Spacious and stylish, Gala is the ultimate outdoor experience.

Max Rail Centers