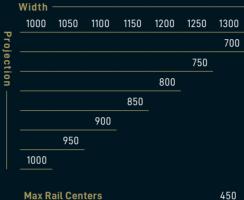

Projection up to 8m Projection between 8 - 10m

Rail Type II 12x15

Front Beam

Gutter 13X13

| Width            | 1300 |
|------------------|------|
| Projection       | 600  |
| Max Rail Centers | 450  |

Silver Compact is a compact retractable roof system, adapted to an aluminium structure. Contemporary and stylish, Silver Compact is an attractive addition to your outdoor area.