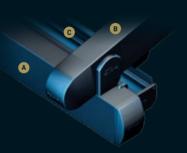

# PROFILE SECTIONS

Front Beam 10x15

Trapezium Gutter 20x55

Pillar 10x10

A Front Beam B Rail C Pillar

Specially designed to accommodate large numbers, this stylish construction provides the perfect setting to entertain your guests.