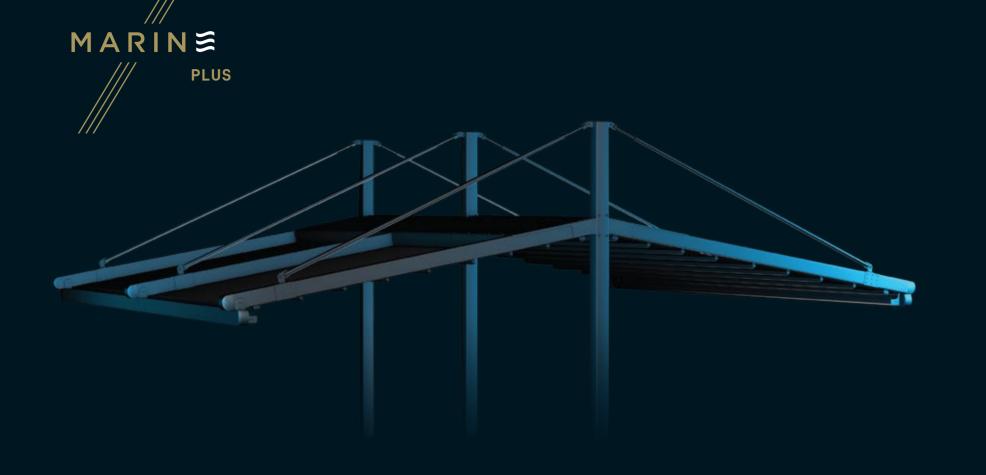

Marine Compact is a tastefully practical product. With minimalistic, lightweight details it can be moved easily around to provide you with exactly what you need.

Palmiye presents a wide range of ceiling covers, with a selection of colours, materials and patterns which are imported from Europe and U.S, with 5 years guaranty against fading and mould.

A Front Beam B Rail C Gutter D Back Pillar E Hanging Pipe (Ø 50) —

An architectural beauty, this freestanding product sets you apart from other establishments, attracting attention and enabling your customers to get the most from their outdoor experience.