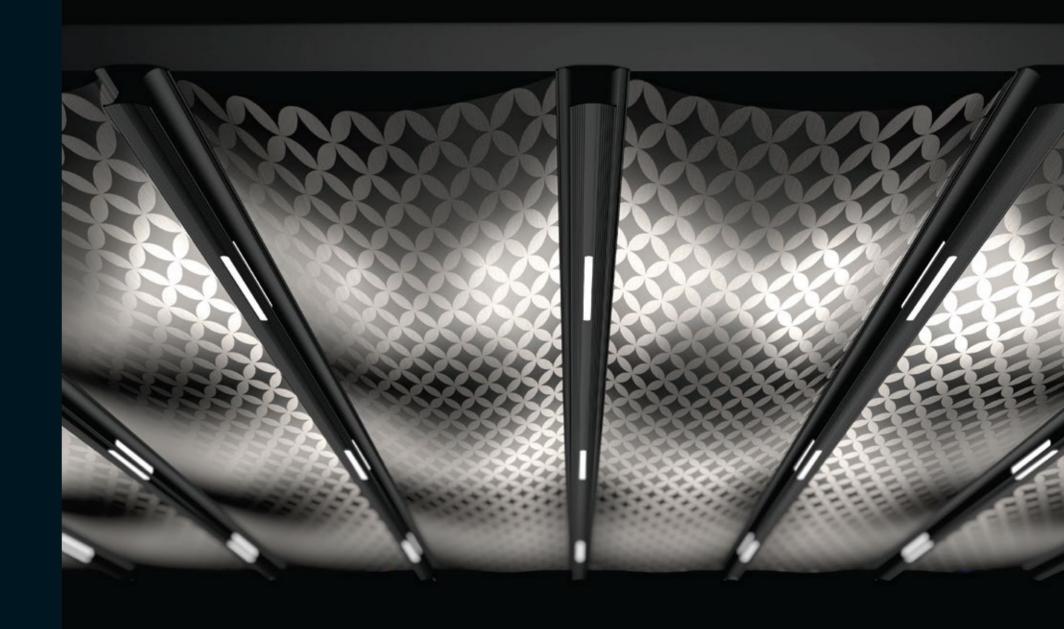

Palmiye is proud the present the Exclusive Fabric Collection with unique patterns and colors, with options of Exlusive Fabric Profiles and Exclusive 3 Axis Lightings.

The entire drainage system is integrated into the structure and lighting systems can be adapted to the ceiling cover which moves together with it.

The Spot Lights, Linear Lights or 3 Axis Lights are installed on the aluminium profiles and can be controlled by a remote control or with a remote controlled dimmer function.

Each of our products is hand crafted and in itself unique, and from ceiling cover to construction material, you can completely customize your products.