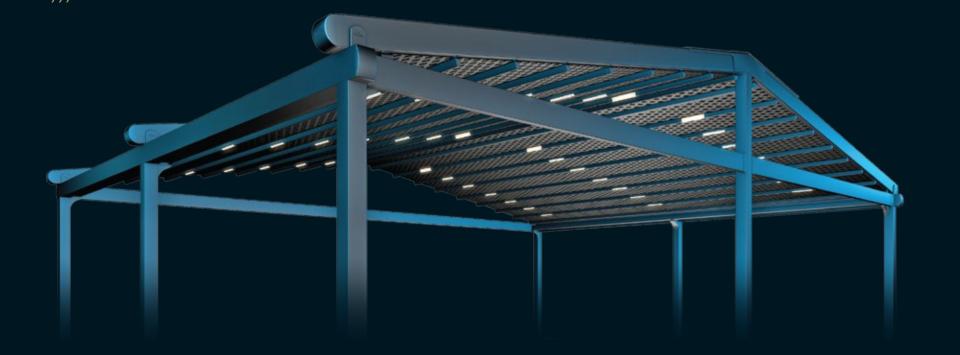

| Width            | 1300 |
|------------------|------|
| Projection       | 1200 |
| Max Rail Centers | 450  |

The streamline construction of Gala Compact is the ultimate party space! With its slender yet robust architecture you and your guests can literally 'raise the roof'!