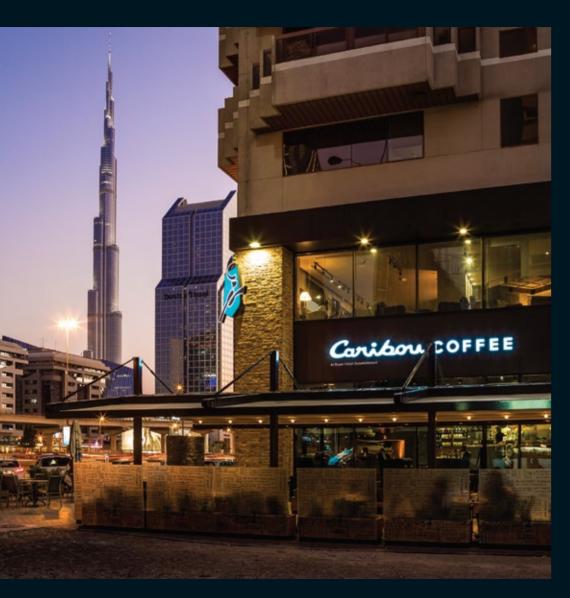

A Front Beam B Rail C Gutter D Back Pillar E Hanging Pipe (Ø 50) —

An architectural beauty, this freestanding product sets you apart from other establishments, attracting attention and enabling your customers to get the most from their outdoor experience.

#### MAXIMUM DIMENSIONS

| Width            | 1300 |
|------------------|------|
| Projection       | 1200 |
| Max Rail Centers | 400  |

An architectural beauty this free standing product sets you apart from other establishments, attracting attention and enabling your customers to get the most from their outdoor experience.