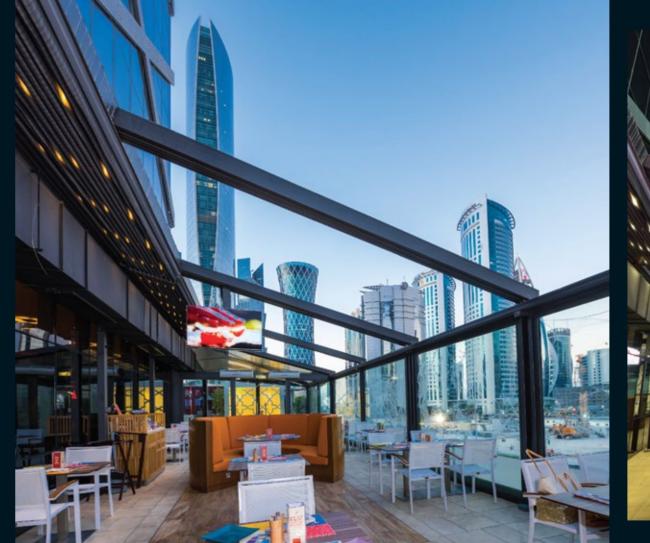

Each of our products is hand crafted and in itself unique and from ceiling cover to construction material, you can completely customize your products.

Embracing your home and your family, Coral is a beautiful addition to your abode.

The perpendicular roof and soft contours provide a welcome retreat from which you can watch the world go by!

# PROFILE SECTIONS

Coral Plus is a beautiful addition to your abode. The perpendicular roof and soft contours provide a welcome retreat from which you can watch the world go by.

The product is usable according to its User Manual in all-weather conditions and designed to be used in all four seasons. If desired the product can be made into retractable winter garden by closing the sides with different kinds of enclosures.