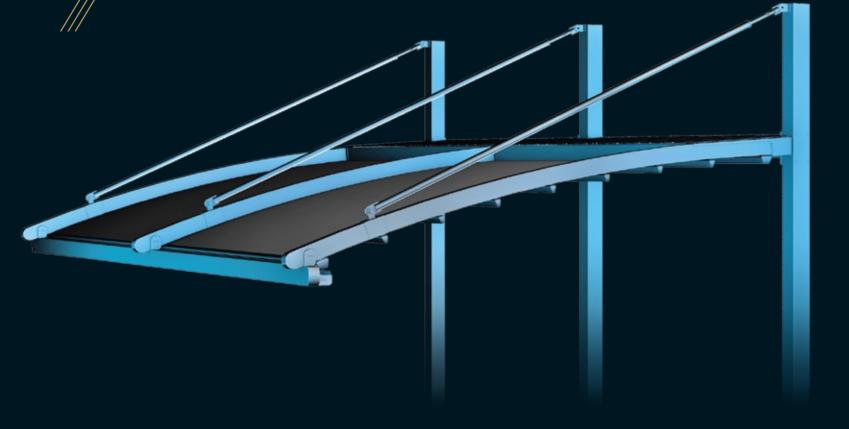

Expose Your Outdoor World to Happiness

M O D E L S

SILVER

CORUL

SATIN

PANORAMA

With its clean lines and modern design, Silver is an unobtrusive yet stylish way to get the best out of your outdoor area, distinguishing itself from other establishments in the neighbourhood.

# PROFILE SECTIONS

Silver Plus is a retractable roof system, adapted to aluminium structure. With its clean and modern design, Silver Plus adds value to your outdoor areas.

The product is usable according to its User Manual in all-weather conditions and designed to be used in all four seasons. If desired the product can be made into retractable winter garden by closing the sides with different kinds of enclosures.