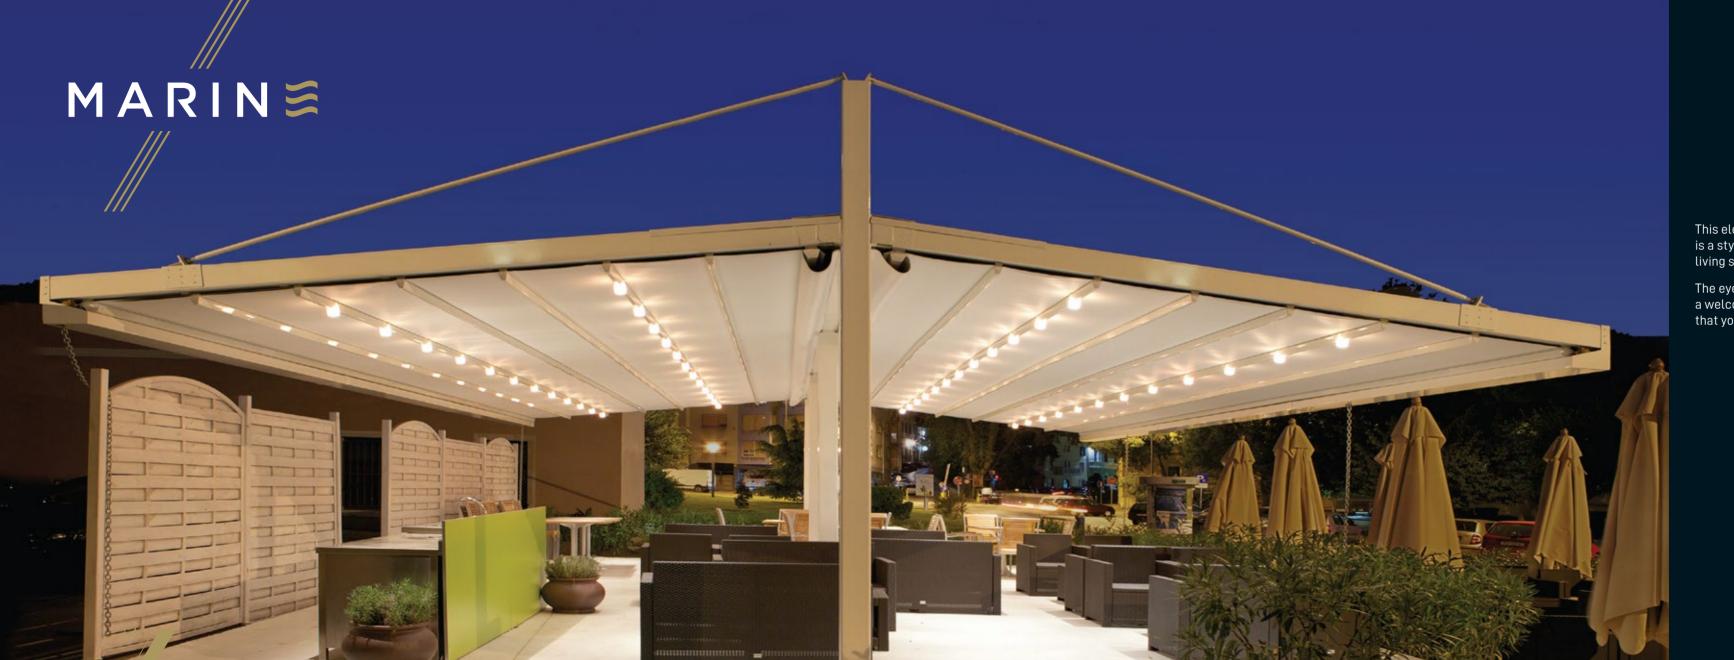

# PROFILE SECTIONS

Back Pillar (Steel) 15x15

A Front Beam B Rail C Gutter D Back Pillar E Hanging Pipe (Ø 50) —

This elegant product is free standing and is a stylish way to enlarge your outdoor living space.

The eye-catching nautical design creates a welcoming atmosphere and ensures that you make the best out of your area.

| Width            | 1300 |
|------------------|------|
| Projection       | 1200 |
| Max Rail Centers | 450  |

This elegant product is free standing and is a stylish way to enlarge your outdoor living space. The eye catching nautical design creates a welcoming atmosphere and ensures that you make the best out of your area. The product is usable in all-weather conditions and designed to be used in all four seasons.