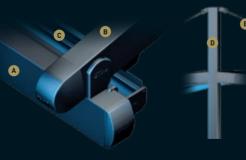

#### PROFILE SECTIONS

A Front Beam B Rail C Gutter D Back Pillar E Hanging Pipe (Ø 50) —