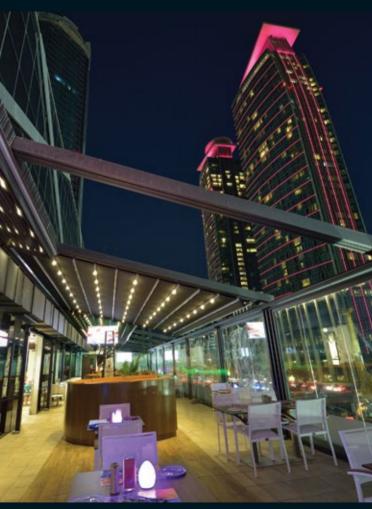

Each of our products is hand crafted and in itself unique and from ceiling cover to construction material, you can completely customize your products.

Embracing your home and your family, Coral is a beautiful addition to your abode.

The perpendicular roof and soft contours provide a welcome retreat from which you can watch the world go by!

# PROFILE SECTIONS

Coral Plus is a beautiful addition to your abode. The perpendicular roof and soft contours provide a welcome retreat from which you can watch the world go by.

The product is usable according to its User Manual in all-weather conditions and designed to be used in all four seasons. If desired the product can be made into retractable winter garden by closing the sides with different kinds of enclosures.