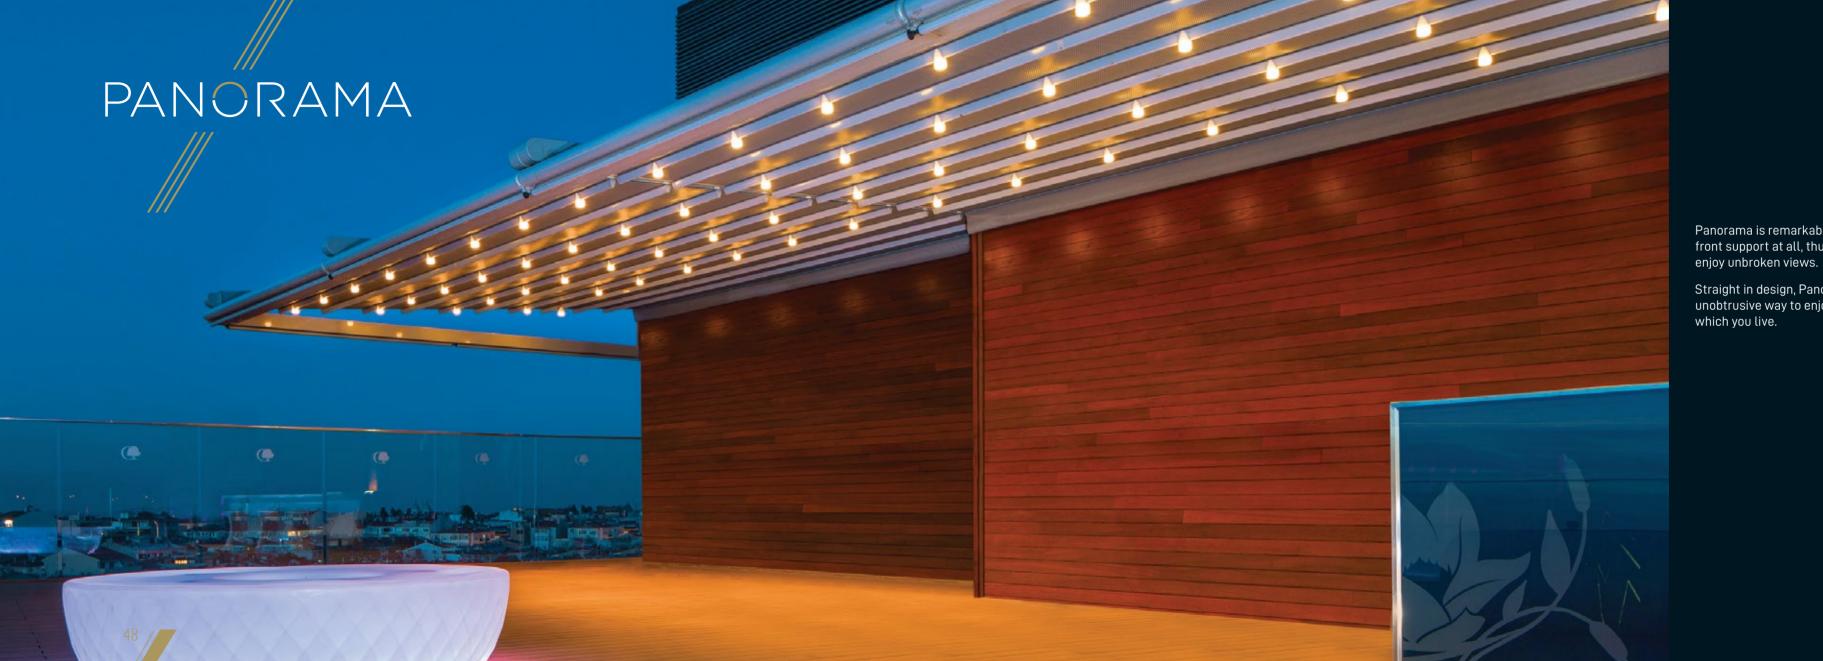

Each of our products is hand crafted and in itself unique, and from ceiling cover to the construction material you can completely customize your products.

Front Beam 8x13

Gutter 13x13

Panorama is remarkable in that it has no front support at all, thusallowing you to

Straight in design, Panorama is an unobtrusive way to enjoy the world in