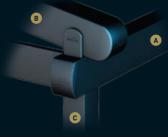

# PROFILE SECTIONS

Front Beam 10x15

Trapezium Gutter 20x55

Pillar 10x10

A Front Beam B Rail C Pillar

Specially designed to accommodate large numbers, this stylish construction provides the perfect setting to entertain your guests.