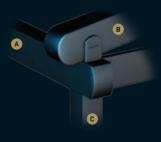

# PROFILE SECTIONS

Front Beam 10x15

Trapezium Gutter 20x55

Pillar 10x10

A Front Beam B Rail C Pillar

Specially designed to accommodate large numbers, this stylish construction provides the perfect setting to entertain your guests.

### PROFILE SECTIONS

🛕 Front Beam 📵 Rail C Gutter 📵 Back Pillar 🗉 Hanging Pipe ( Ø 50 ) 💢

# PROFILE SECTIONS

4

🔥 Front Beam 🔞 Rail 🕻 Gutter 🕩 Back Pillar 🖺 Hanging Pipe ( Ø 50 ) 🔑

52

Apollo is remarkable in that it has no front support at all, thus allowing you to enjoy unbroken views.

Gently arched in design, Apollo is an unobtrusive way to enjoy the world in which you live.

### PROFILE SECTIONS

Back Pillar

A Front Beam B Rail C Gutter D Back Pillar E Hanging Pipe (Ø 50) —

# PROFILE SECTIONS

Back Pillar (Steel) 15x15

A Front Beam B Rail C Gutter D Back Pillar E Hanging Pipe (Ø 50) —

This elegant product is free standing and is a stylish way to enlarge your outdoor living space.

# PROFILE SECTIONS

Middle Pillar (Steel) 15x15

A Front Beam B Rail C Gutter D Back Pillar E Hanging Pipe ( Ø 50 ) —

| Width            | 1300 |
|------------------|------|
| Projection       | 1200 |
| Max Rail Centers | 450  |

A Front Beam B Rail C Gutter D Back Pillar E Hanging Pipe (Ø 50) —

An architectural beauty, this freestanding product sets you apart from other establishments, attracting attention and enabling your customers to get the most from their outdoor experience.

#### PROFILE SECTIONS

A Front Beam B Rail C Gutter D Back Pillar E Hanging Pipe (Ø 50) —

#### PROFILE SECTIONS

A Front Beam B Rail C Gutter D Back Pillar E Hanging Pipe (Ø 50) —

Legend enables you to enjoy the pleasant warmth and light the sun provides, when and how much you want.

Ensure uninterrupted interior climate control throughout the seasons and allow the elegant finish and clean lines to add aesthetically to your interior.