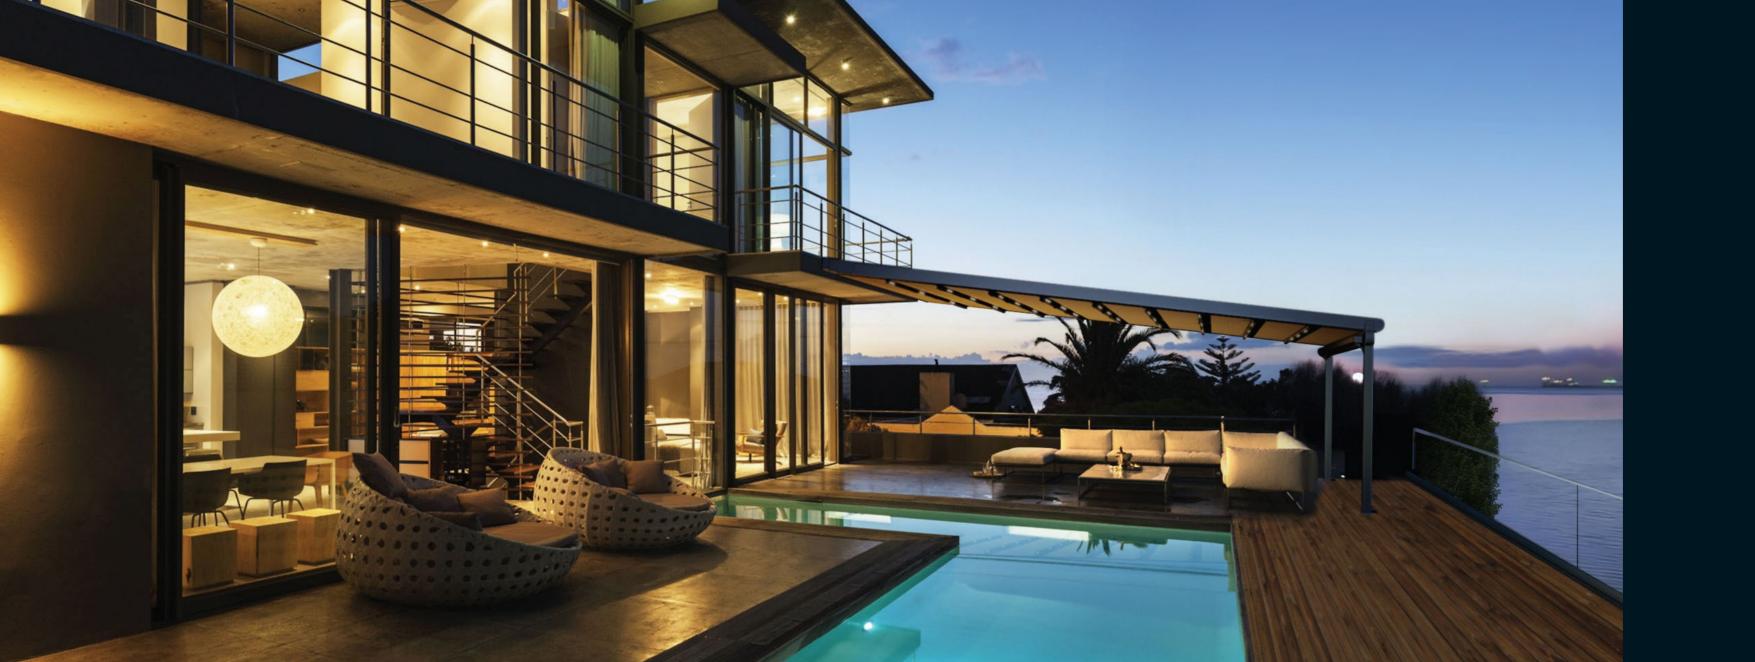

to the front beam. pressure on the gutter. Additionally it is also responsible for carrying awnings and glass systems.

#### 

feature, provides the anti-air system, in a vertical blind. It is a full casette awning different positions to ensure a perfect fit, and the Ferrari Soltis fabric, provides shade without interrupting the view.

#### 



# APPLICATION // TYPES & SOLUTIONS

#### RAIL POSITIONING









#### **MODIFIABILITY**

Allows modifications on the main constructions by changing the main aluminium beam and pillars with steel.



#### MIDDLE PILLAR REDUCTION

Provides a flexibility to remove the middle pillars by performing optional system changes.



#### PILLAR POSITION CHANGE

Pillars have the ability to shift up to 50 cm according to the structural needs of the Project.





#### 5-YEAR WARRANTY

All our products have up to 5 years guarantee for the construction and motor. The electronics and remote controls are guaranteed for 2 years.