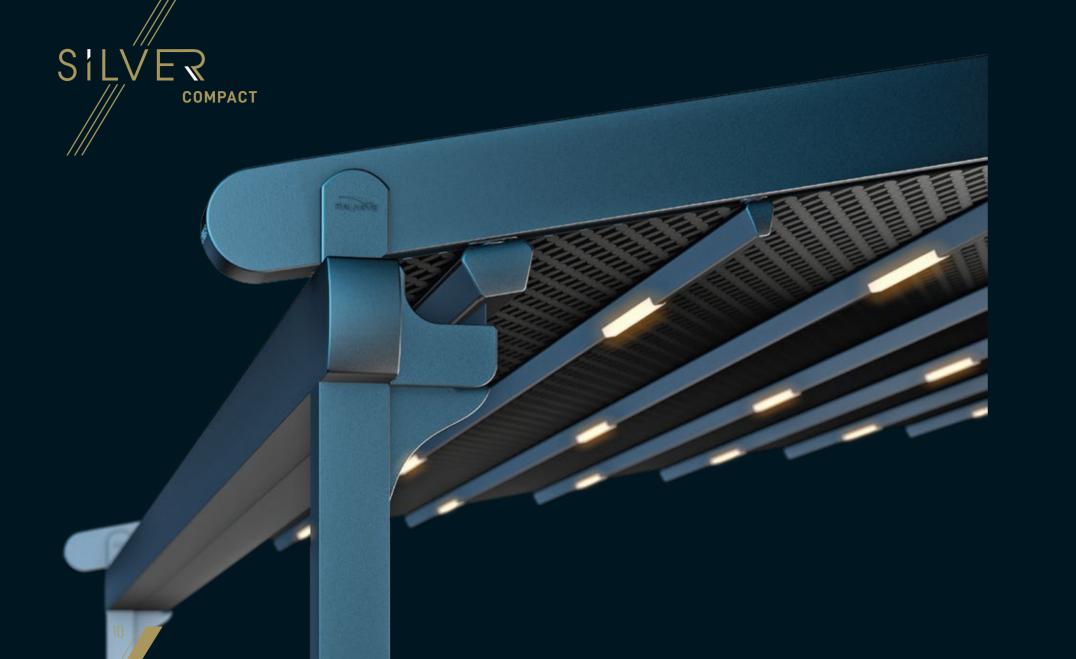

Projection up to 8m Projection between 8 - 10m

Rail Type II 12x15

Front Beam

Gutter 13X13

| Width            | 1300 |
|------------------|------|
| Projection       | 600  |
| Max Rail Centers | 450  |

Silver Compact is a compact retractable roof system, adapted to an aluminium structure. Contemporary and stylish, Silver Compact is an attractive addition to your outdoor area.