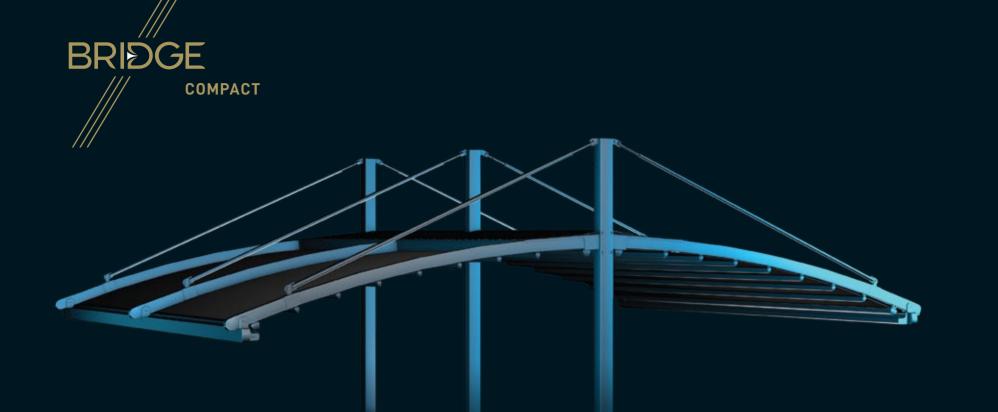

#### MAXIMUM DIMENSIONS

| Width            | 1300 |
|------------------|------|
| Projection       | 1200 |
| Max Rail Centers | 400  |

Bridge Compact is an extraordinary piece of architecture! Slim line and slender the charismatic design is sure to attract the attention of all who see it!