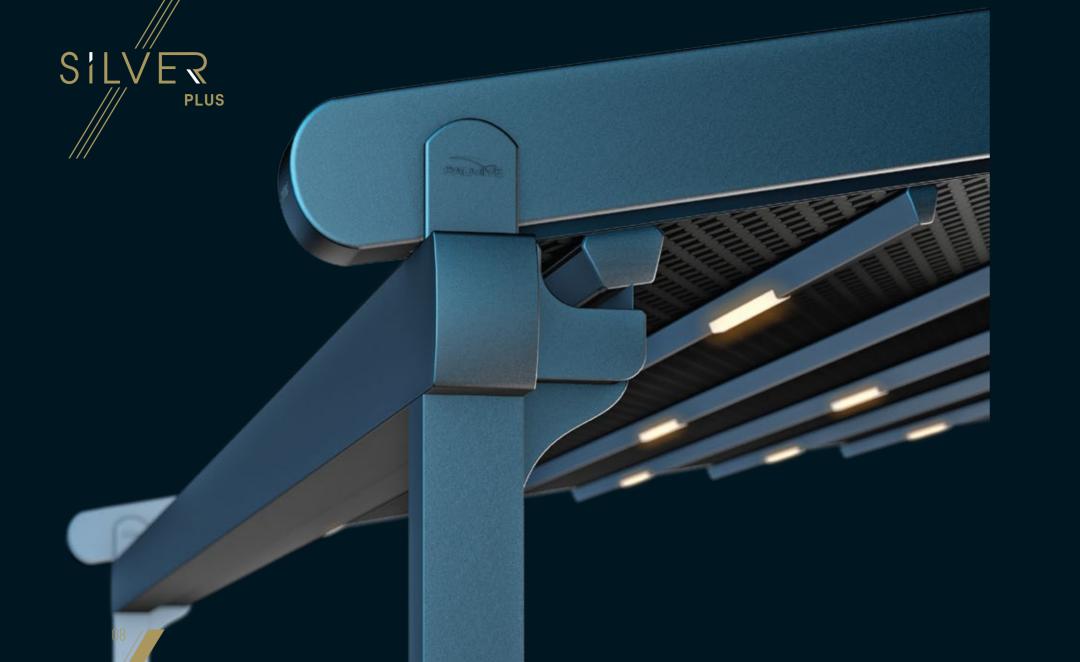

# PROFILE SECTIONS

Silver Plus is a retractable roof system, adapted to aluminium structure. With its clean and modern design, Silver Plus adds value to your outdoor areas.

The product is usable according to its User Manual in all-weather conditions and designed to be used in all four seasons. If desired the product can be made into retractable winter garden by closing the sides with different kinds of enclosures.