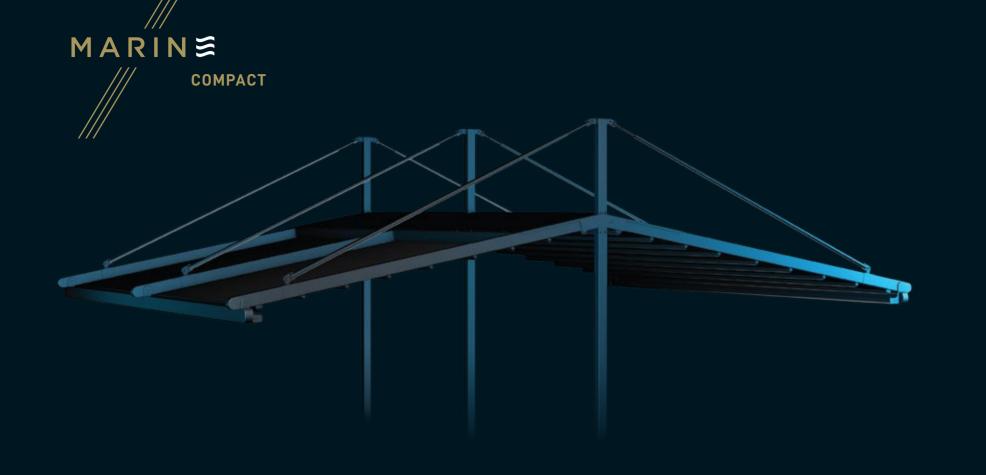

Marine Compact is a tastefully practical product. With minimalistic, lightweight details it can be moved easily around to provide you with exactly what you need.

Palmiye presents a wide range of ceiling covers, with a selection of colours, materials and patterns which are imported from Europe and U.S, with 5 years guaranty against fading and mould.