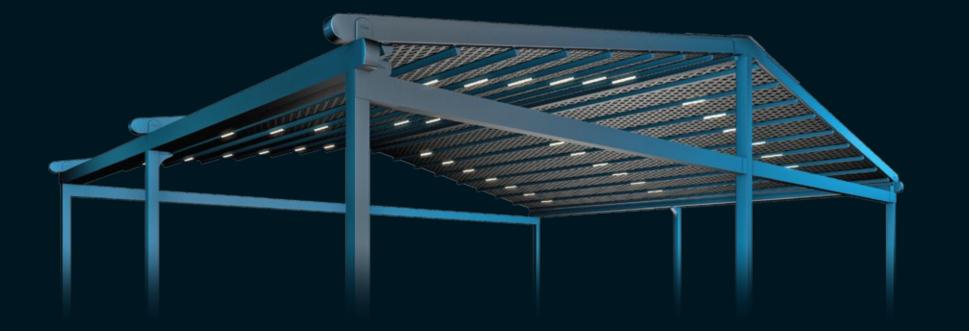

Expose Your Outdoor World to Happiness

M O D E L S

SILVER

CORUL

SATIN

PANORAMA

With its clean lines and modern design, Silver is an unobtrusive yet stylish way to get the best out of your outdoor area, distinguishing itself from other establishments in the neighbourhood.

# PROFILE SECTIONS

Silver Plus is a retractable roof system, adapted to aluminium structure. With its clean and modern design, Silver Plus adds value to your outdoor areas.

The product is usable according to its User Manual in all-weather conditions and designed to be used in all four seasons. If desired the product can be made into retractable winter garden by closing the sides with different kinds of enclosures.