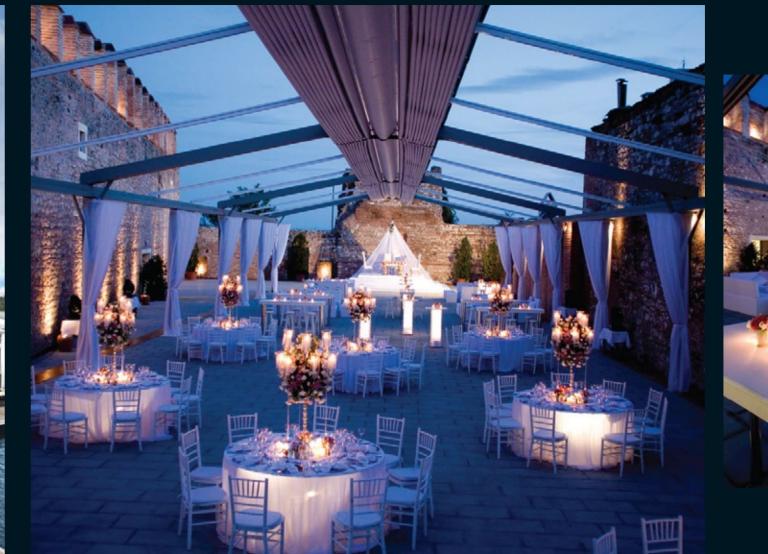

# PROFILE SECTIONS

Front Beam 10x15

Trapezium Gutter 20x55

Pillar 10x10

A Front Beam B Rail C Pillar

Specially designed to accommodate large numbers, this stylish construction provides the perfect setting to entertain your guests.

Spacious and stylish, Gala is the ultimate outdoor experience.

Max Rail Centers