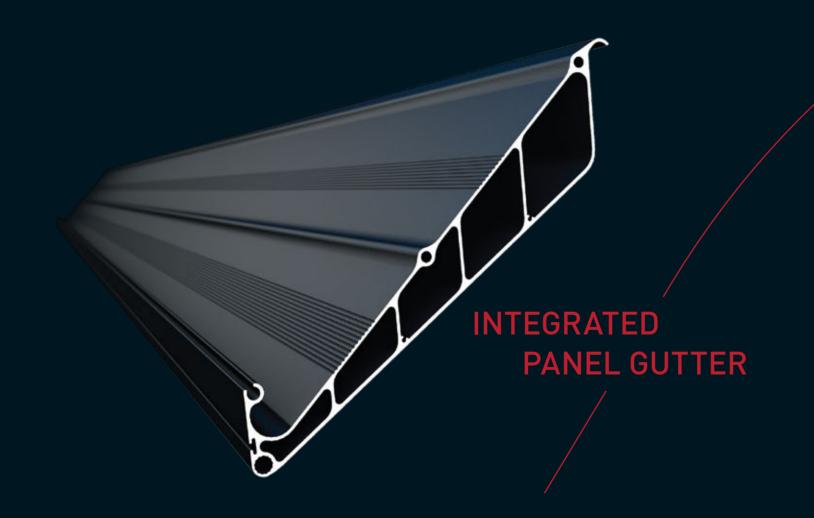

# INTEGRATED BEAM / & DRAINAGE SYSTEM

The integrated beam is the main carcass of the whole Skyroof system. All loads are shared equally to its structure. It also features as integrated gutter for drainage system.

# Integrated Drainage System

The hidden section of the drainage system is ingeniously integrated.

Specially designed aluminum panels guide the water through integrated gutters on all sides.

Water evacuates from the pillar.