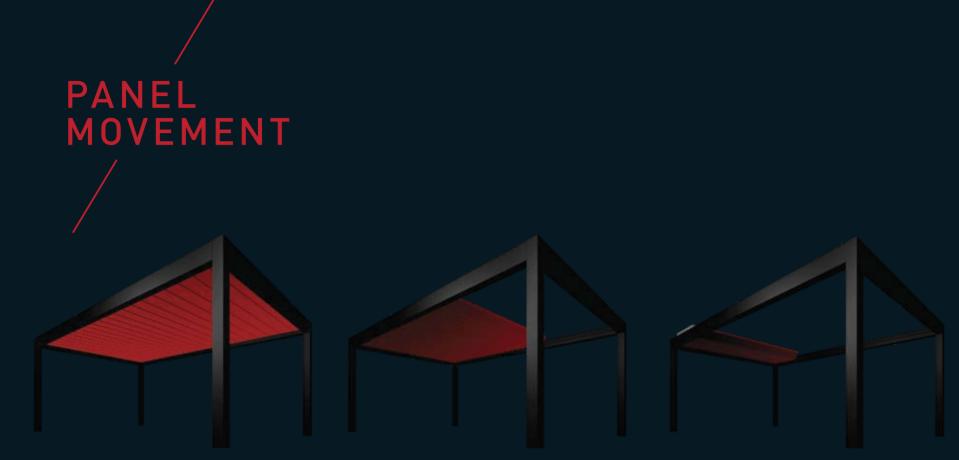

#### Retraction Movemer

The retractable ceiling of Skyroof Prestige provides an open roof space of %79 of the total covered area, due to the synchronised movement of the creatively designed panels.

### Synchronized Panel Movement

This special synchronized movement is the newest technological system, allowing simultaneous retraction of all panels.