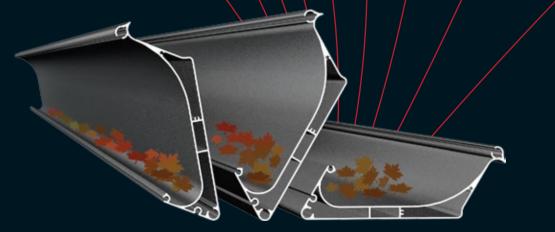

# Stay Clean

The elliptical chamber on the top side of the panel prevents the accumulated materials falling into your indoor space during the panel rotation.

A 8.75% internal inclination on the top of the panels ensures perfect drainage by preventing water accumulation on the system.

# Stay Clean

The elliptical chamber on top side of the panel prevents the accumulated materials falling into your indoor space during the panel rotation.