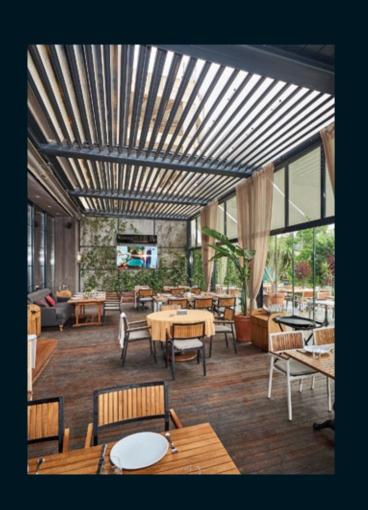

he main carcass of the whole Skyroof system. All loads are shared equally to its structure. It also features as integrated gutter for drainage system.

# **Distribution Pieces**

The distribution pieces route and accelerate the water through the pillars.

# Water Blocking Barrier

The barrier blocks water to run inside the air tunnels.



# Integrated Drainage System

The hidden section of the drainage system is ingeniously integrated.



Specially designed aluminum panels guide the water through integrated gutters on all sides.



Water evacuates from the pillar.

# MODULARITY

SKYROOF offers
a wide variety of
modular construction
possibilities by means of
its flexible and compact
structural design.

















# APPLICATION / TYPES

































































#### 5-YEAR WARRANTY

All our products have up to 5 years guarantee for the construction and motor. The electronics and remote controls are guaranteed for 2 years.



Four Seasons Outdoor Living Areas