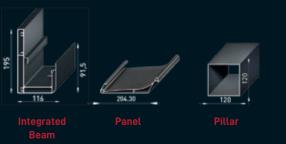

RGR lighting option is availab

<sup>\*</sup>I inear and perimeter lighting options can be operated senara

Integrated Beam

The Plus series is manufactured with four pillars up to a projection measure of 587,5 cm. Above this, one more pillar needs to be added for each of projection sides. The projection measure changes in multiples of 17,6 cm for both series.