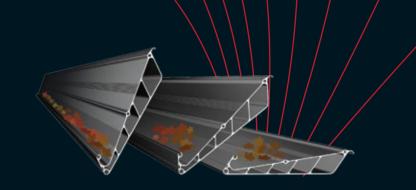

#### Retraction Movemer

The retractable ceiling of Skyroof Prestige provides an open roof space of %79 of the total covered area, due to the synchronised movement of the creatively designed panels.

### Synchronized Panel Movement

This special synchronized movement is the newest technological system, allowing simultaneous retraction of all panels.