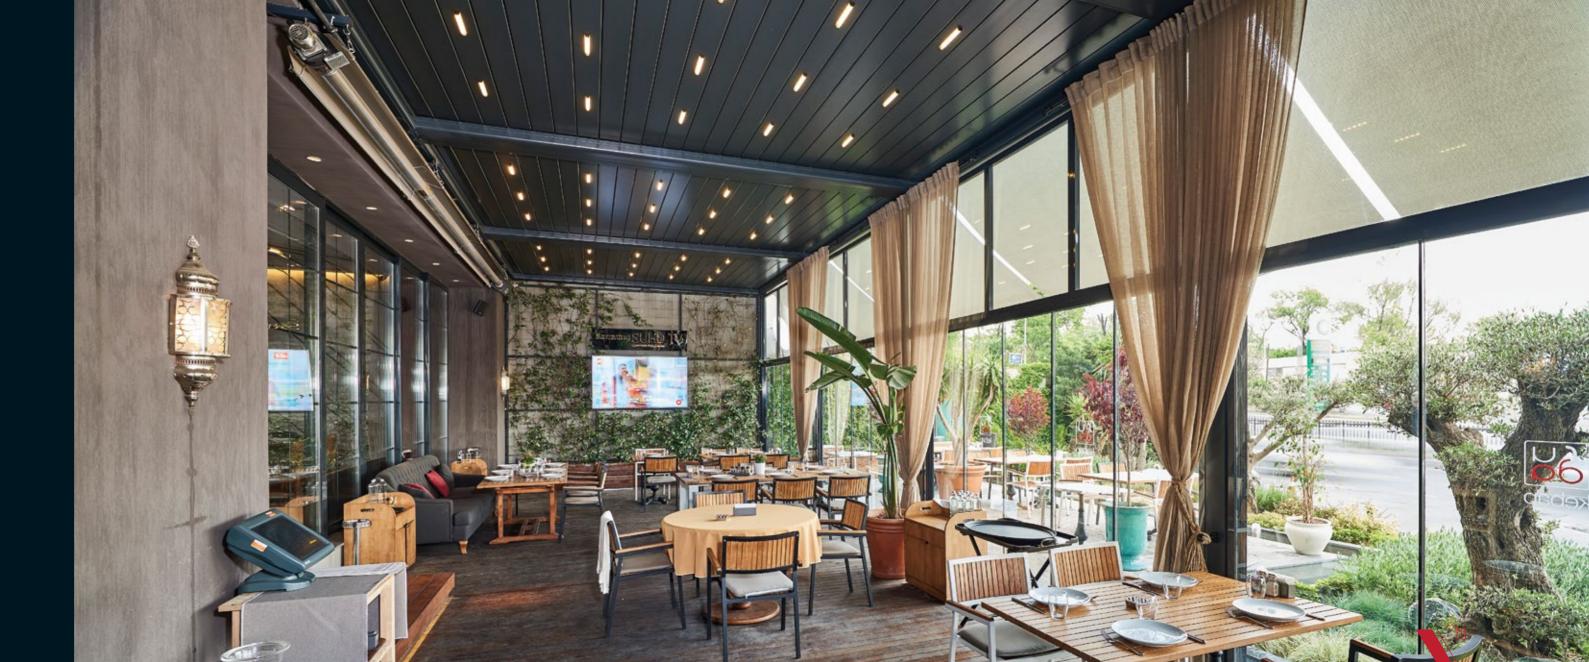

main carcass of the whole Skyroof system. All loads are shared equally to its structure. It also features as integrated gutter for drainage system.

# **Distribution Pieces**

The distribution pieces route and accelerate the water through the pillars.

# Water Blocking Barrier

The barrier blocks water to run inside the air tunnels.



# Integrated Drainage System

The hidden section of the drainage system is ingeniously integrated.



Specially designed aluminum panels guide the water through integrated gutters on all sides.



Water evacuates from the pillar.

# MODULARITY

SKYROOF offers
a wide variety of
modular construction
possibilities by means of
its flexible and compact
structural design.

















# APPLICATION / TYPES

































































#### 5-YEAR WARRANTY

All our products have up to 5 years guarantee for the construction and motor. The electronics and remote controls are guaranteed for 2 years.



Four Seasons Outdoor Living Areas