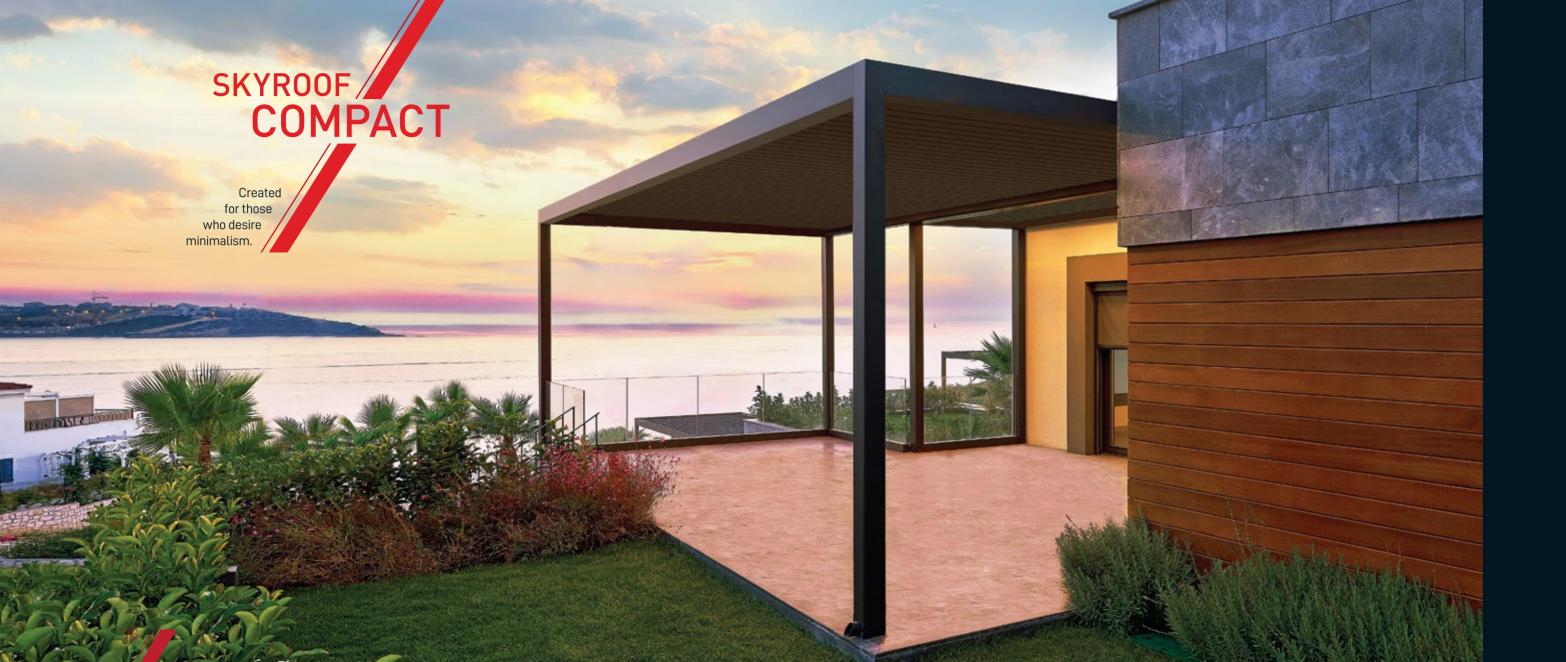

# SKYROOF PLUS

The Plus series are perfect choice in all weather conditions.
It's strong, it's powerful, it's multifunctional, it's modular to cover large areas.

#### MAX DIMENSIONS

| Projection* (freestanding) | 799 cm    |
|----------------------------|-----------|
| Width                      | 450 cm    |
| Snow Load (max)            | 336 kg/m² |
|                            |           |