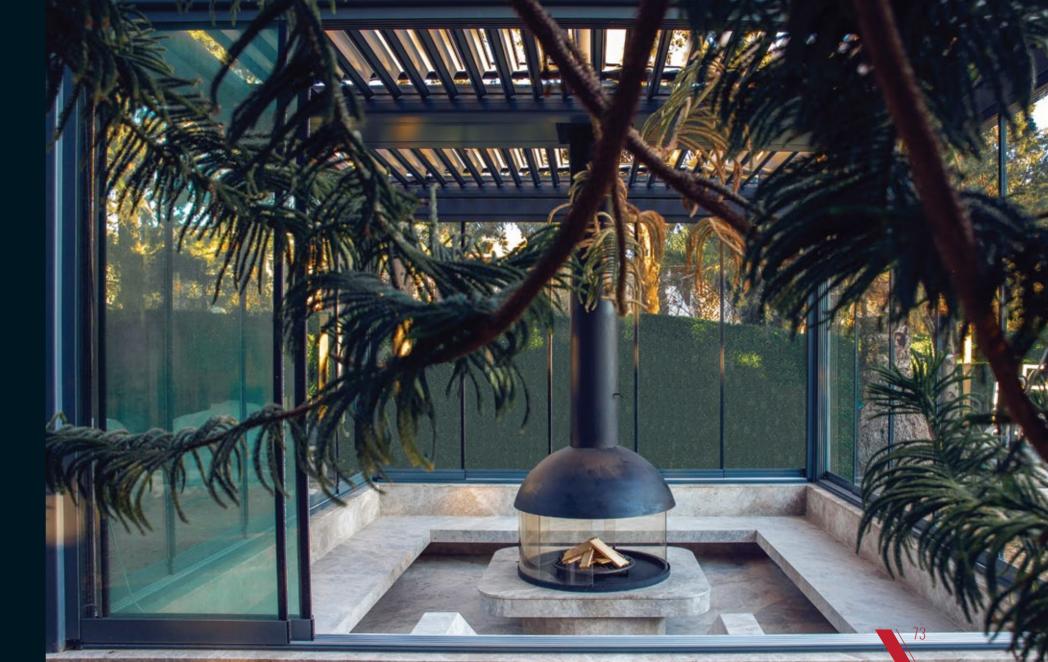

#### Retraction Movemer

The retractable ceiling of Skyroof Prestige provides an open roof space of %79 of the total covered area, due to the synchronised movement of the creatively designed panels.

### Synchronized Panel Movement

This special synchronized movement is the newest technological system, allowing simultaneous retraction of all panels.

# Stay Clean

The elliptical chamber on the top side of the panel prevents the accumulated materials falling into your indoor space during the panel rotation.

A 8.75% internal inclination on the top of the panels ensures perfect drainage by preventing water accumulation on the system.