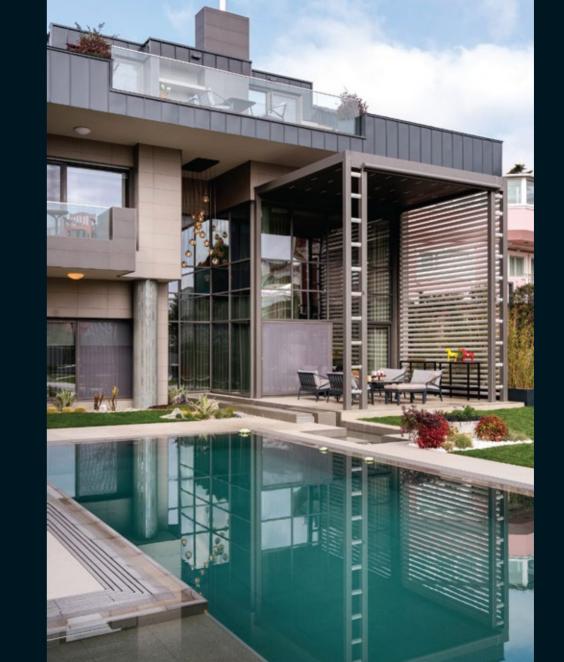

# MODULARITY

SKYROOF offers
a wide variety of
modular construction
possibilities by means of
its flexible and compact
structural design.

# APPLICATION / TYPES