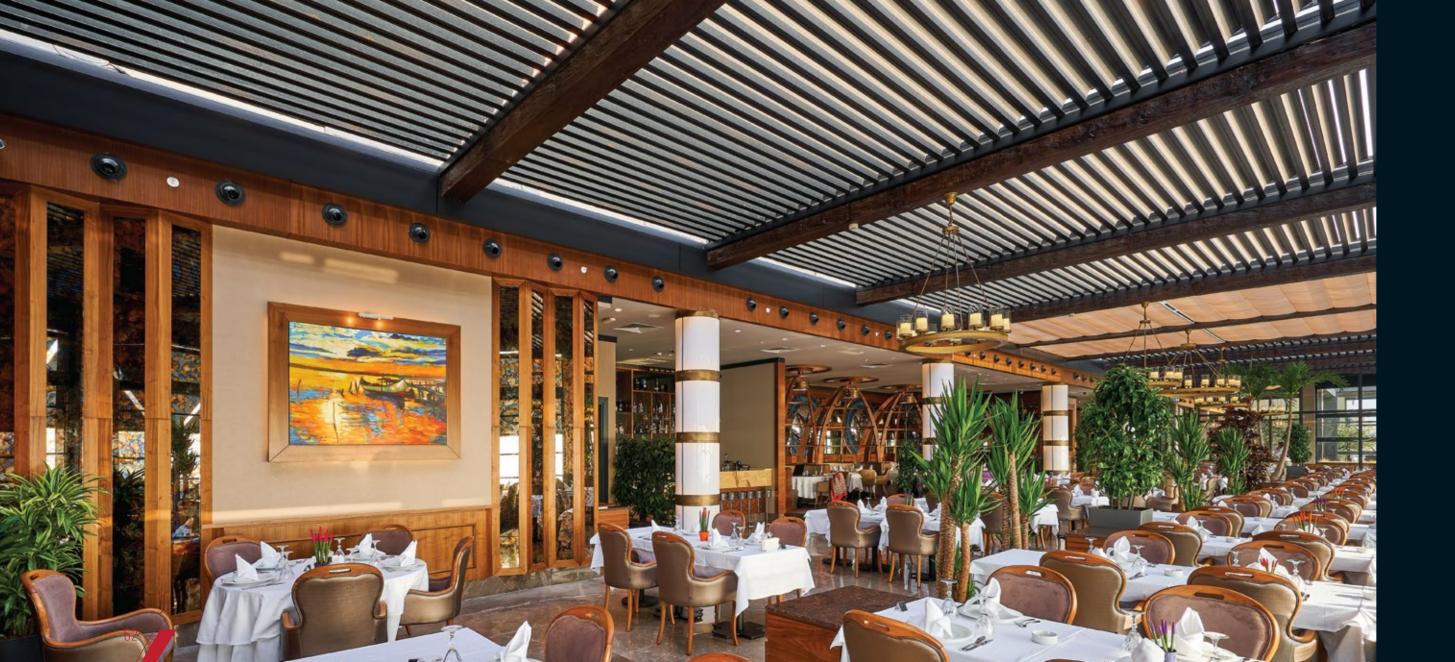

# SKYROOF SERIES

Get over the limits and meet the Skyroof family. You can choose Skyroof to suit your needs and desires with unlimited personalization.

06

#### Retraction Movemer

The retractable ceiling of Skyroof Prestige provides an open roof space of %79 of the total covered area, due to the synchronised movement of the creatively designed panels.

### Synchronized Panel Movement

This special synchronized movement is the newest technological system, allowing simultaneous retraction of all panels.