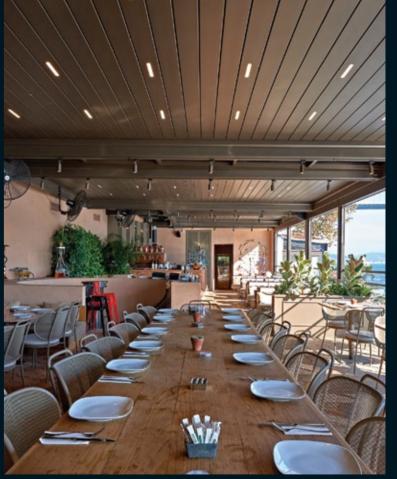

# SKYROOF SERIES

Get over the limits and meet the Skyroof family. You can choose Skyroof to suit your needs and desires with unlimited personalization.

06

#### Retraction Movemer

The retractable ceiling of Skyroof Prestige provides an open roof space of %79 of the total covered area, due to the synchronised movement of the creatively designed panels.

### Synchronized Panel Movement

This special synchronized movement is the newest technological system, allowing simultaneous retraction of all panels.