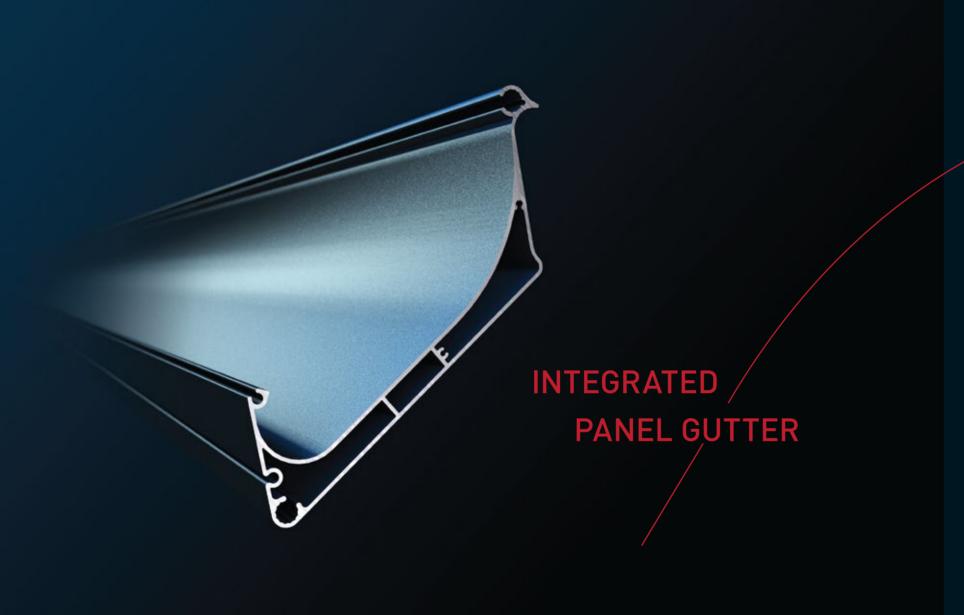

# INTEGRATED BEAM / & DRAINAGE SYSTEM

The integrated beam is the main carcass of the whole Skyroof system. All loads are shared equally to its structure. It also features as integrated gutter for drainage system.