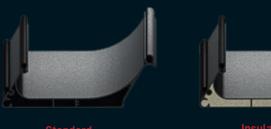

# CLIMATE CONTROL

sulated

# **Insulated Panels**

Panels can be filled with Polyurethane Foam which provides extra comfort. It significantly helps to reduce condensation.

tandard