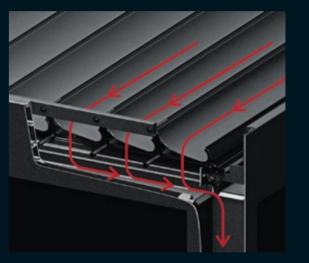

# Integrated Drainage System

The hidden section of the drainage system is ingeniously integrated.

Specially designed aluminum panels guide the water through integrated gutters on all sides.

Water evacuates from the pillar.