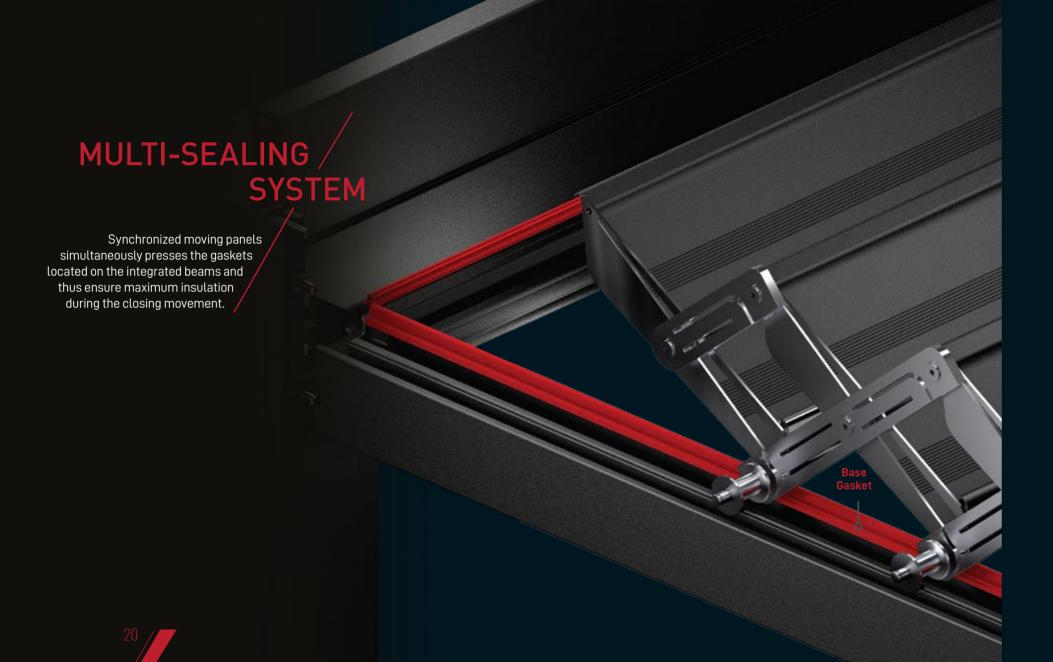

# Panel Interlock

Thanks to the synchronous closing movement of the panels, the gaskets on the panels are clamped together at the same time and a complete insulation is provided between the panels.