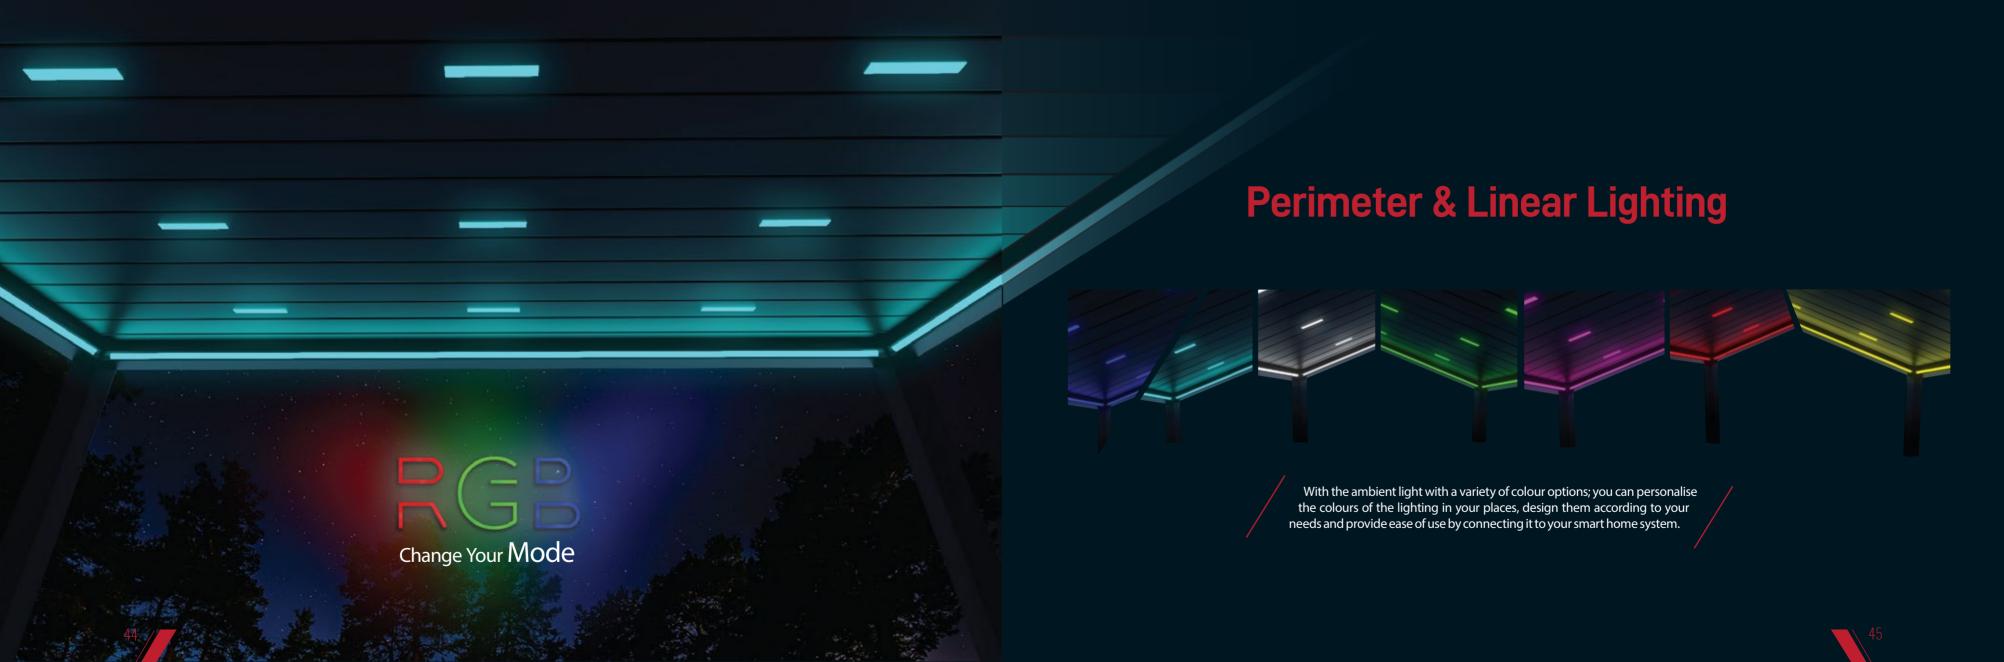

# PERIMETER LIGHTING

LED strips are integrated into the gutter profile.Available on all series.

# LINEAR LIGHTING

- > LED lightings are modules are positioned into the blades.
- > Plus series only.