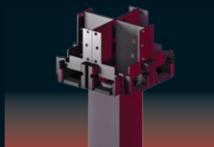

# INTEGRATED BEAM / & DRAINAGE SYSTEM

The integrated beam is the main carcass of the whole Skyroof system. All loads are shared equally to its structure. It also features as integrated gutter for drainage system.

# **Distribution Pieces**

The distribution pieces route and accelerate the water through the pillars.

# Water Blocking Barrier

The barrier blocks water to run inside the air tunnels.

# Integrated Drainage System

The hidden section of the drainage system is ingeniously integrated.

Specially designed aluminum panels guide the water through integrated gutters on all sides.

Water evacuates from the pillar.