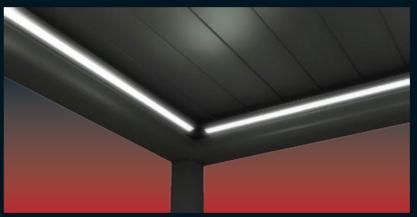

# PERIMETER LIGHTING

LED strips are integrated into the gutter profile.Available on all series.