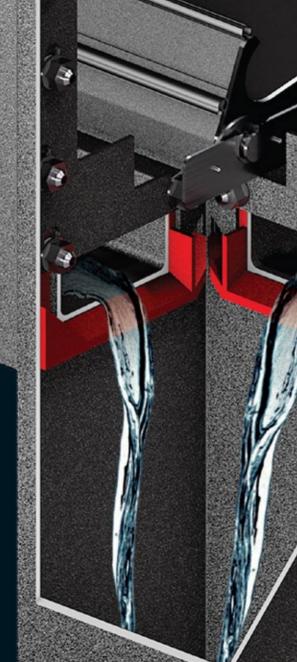

# INTEGRATED BEAM / & DRAINAGE SYSTEM

The integrated beam is the main carcass of the whole Skyroof system. All loads are shared equally to its structure. It also features as integrated gutter for drainage system.

# **Distribution Pieces**

The distribution pieces route and accelerate the water through the pillars.

# Water Blocking Barrier

The barrier blocks water to run inside the air tunnels.

# Integrated Drainage System

The hidden section of the drainage system is ingeniously integrated.

Specially designed aluminum panels guide the water through integrated gutters on all sides.

Water evacuates from the pillar.