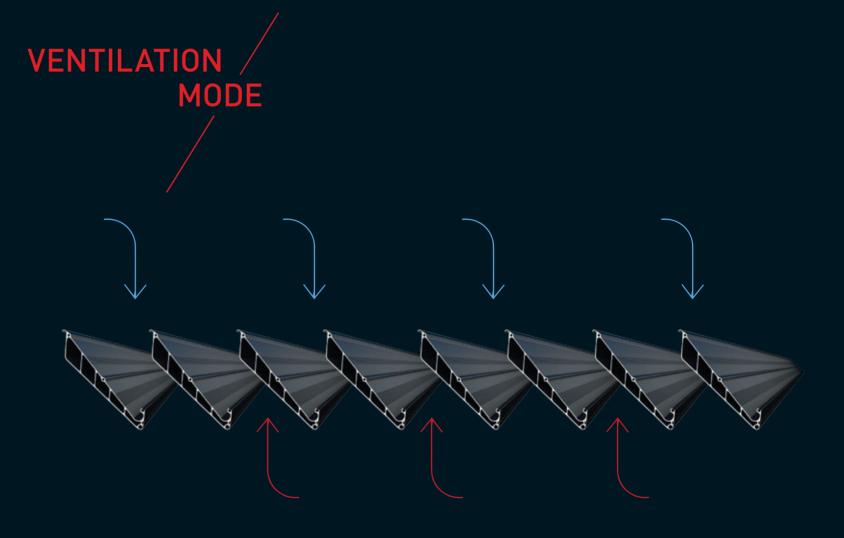

### Air Tunnels

The panel structure provides certain level of insulation.

'MY' button on your remote control allows you to refresh the air with a single touch and provide fresh air in to the room; while "Connexoon" feature supports creating your own ventilation scenario via your smartphones.