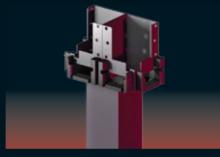

# INTEGRATED BEAM / & DRAINAGE SYSTEM

The integrated beam is the main carcass of the whole Skyroof system. All loads are shared equally to its structure. It also features as integrated gutter for drainage system.

# **Distribution Pieces**

The distribution pieces route and accelerate the water through the pillars.

# Water Blocking Barrier

The barrier blocks water to run inside the air tunnels.

# Integrated Drainage System

The hidden section of the drainage system is ingeniously integrated.

Specially designed aluminum panels guide the water through integrated gutters on all sides.

Water evacuates from the pillar.