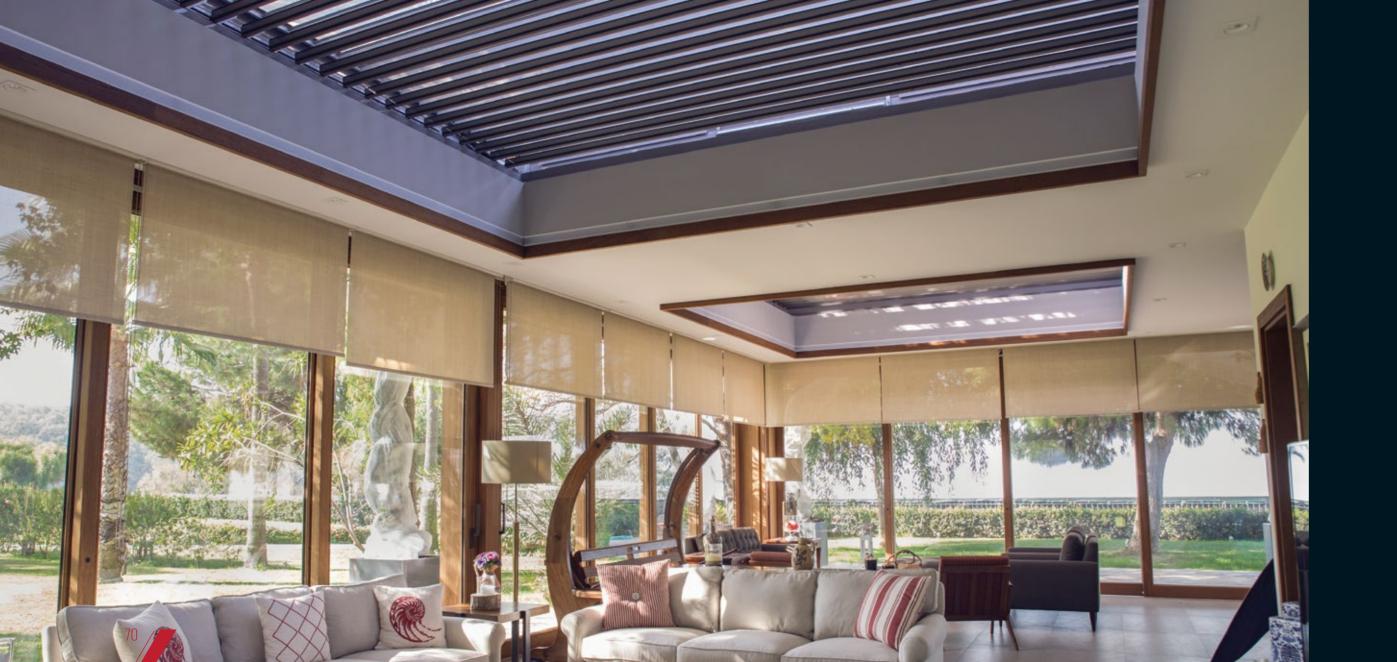

# SKYROOF SERIES

Get over the limits and meet the Skyroof family. You can choose Skyroof to suit your needs and desires with unlimited personalization.

06

#### Retraction Movemer

The retractable ceiling of Skyroof Prestige provides an open roof space of %79 of the total covered area, due to the synchronised movement of the creatively designed panels.

### Synchronized Panel Movement

This special synchronized movement is the newest technological system, allowing simultaneous retraction of all panels.

# Stay Clean

The elliptical chamber on the top side of the panel prevents the accumulated materials falling into your indoor space during the panel rotation.

A 8.75% internal inclination on the top of the panels ensures perfect drainage by preventing water accumulation on the system.