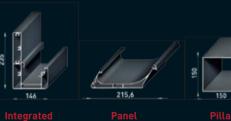

#### MAX DIMENSIONS

| Projection* (freestanding) | 512,3 cm  |
|----------------------------|-----------|
| Width                      | 350 cm    |
| Snow Load (max)            | 203 kg/m² |

<sup>\*2,8</sup> cm bracket width needs to be added for wall mounted installati

#### **OPTIONS**

| Lighting | Perimeter Lighting (o |
|----------|-----------------------|
|          |                       |

Colour Dual Colour

<sup>\*</sup>RGB lighting option is availd

The projection measure changes in multiples of 17,6 cm.