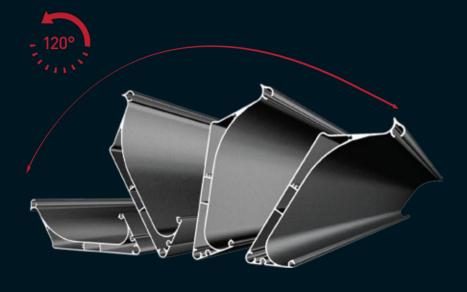

The motorized roof consists of rotatable aluminium panels.
Palmiye's revolutionary design allows the panels at any angle up to
120 degrees seamlessly manner.

# **End-Point-Centered Rotation**

This special rotating technology with its distinguished features provides many advantages like integrity, stability and sealing by means of end-point-centered operating structure and high pressured power system.