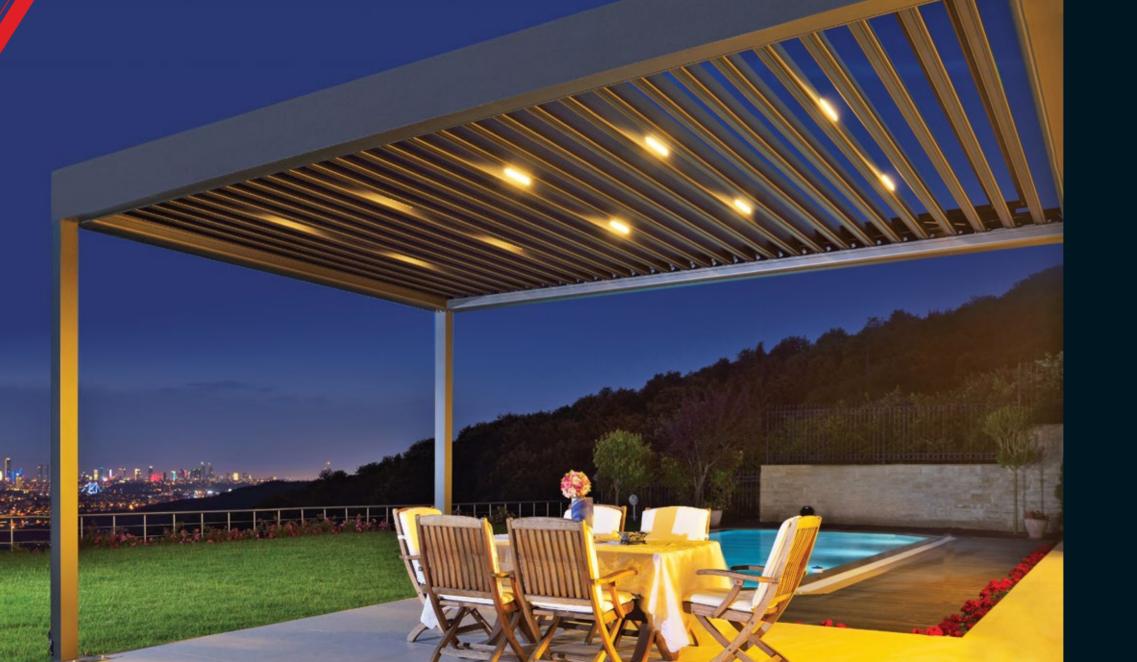

# PERIMETER LIGHTING

LED strips are integrated into the gutter profile.Available on all series.

# LINEAR LIGHTING

- > LED lightings are modules are positioned into the blades.
- > Plus series only.