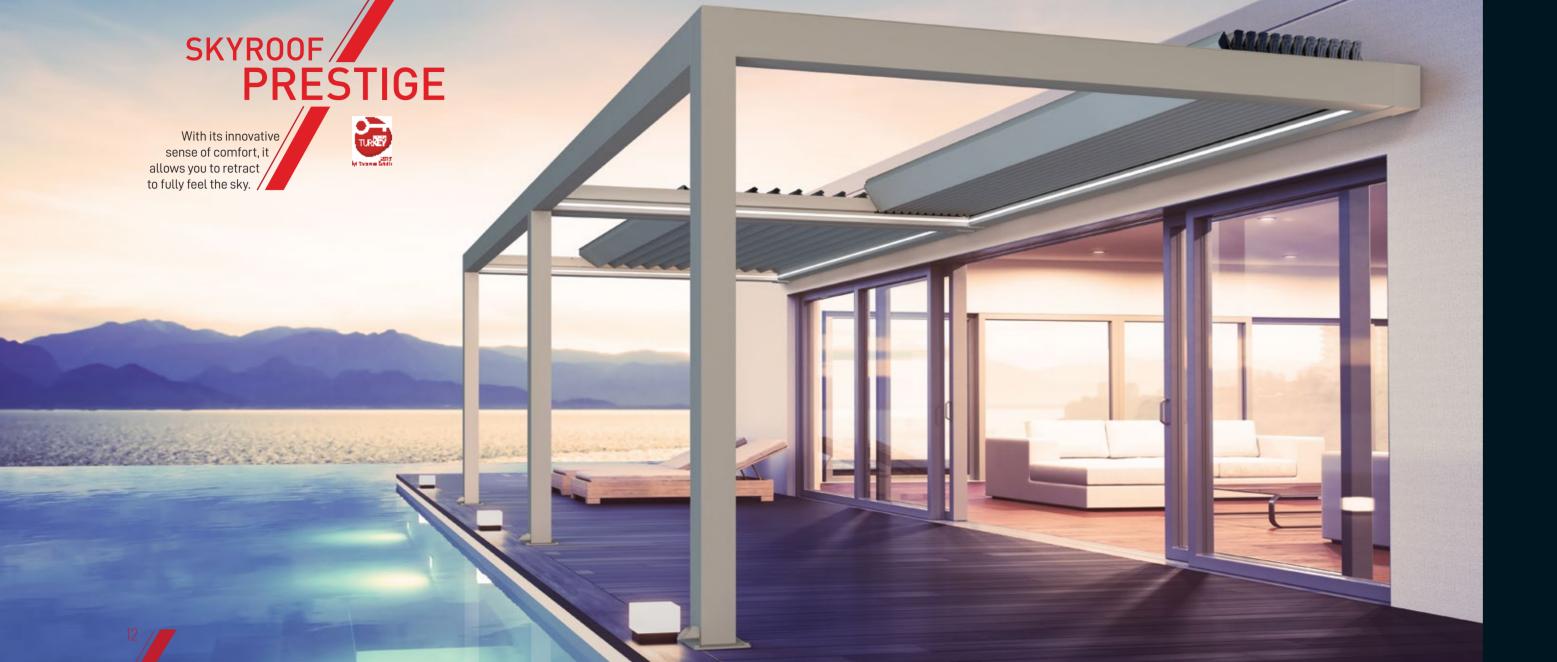

Skyroof Prestige manufactured with four pillars up to a projection measure of 579,9 cm. Above this, one more pillar needs to be added for each of projection sides. The projection measure changes in multiples of 27,9 cm.

#### Retraction Movemer

The retractable ceiling of Skyroof Prestige provides an open roof space of %79 of the total covered area, due to the synchronised movement of the creatively designed panels.