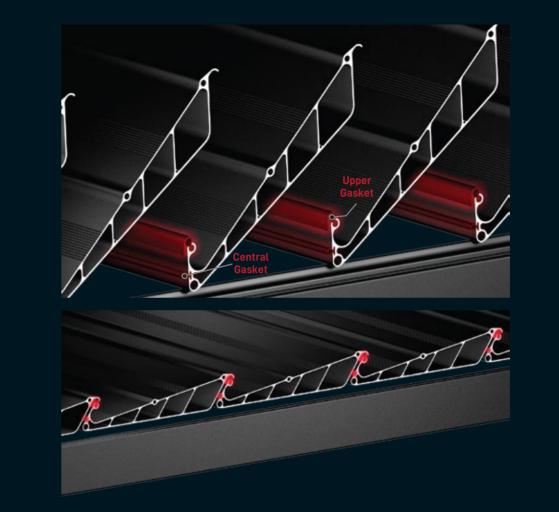

# Panel Interlock

Thanks to the synchronous closing movement of the panels, the gaskets on the panels are clamped together at the same time and a complete insulation is provided between the panels.