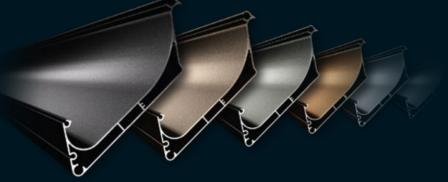

# COLOUR

OPTIONS

Choose your colour or colour combinations (dual colour). We coat our profiles with electrostatic powder paint using advanced Nanotechnology.

### Colour Combinations

Panels can be painted with different colours than the main structure.

PLUS&COMPACT