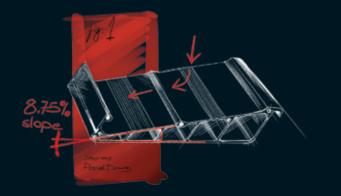

# Stay Clean

The elliptical chamber on the top side of the panel prevents the accumulated materials falling into your indoor space during the panel rotation.

A 8.75% internal inclination on the top of the panels ensures perfect drainage by preventing water accumulation on the system.