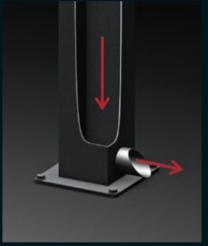

# **Distribution Pieces**

The distribution pieces route and accelerate the water through the pillars.

# Integrated Drainage System

The hidden section of the drainage system is ingeniously integrated.

Specially designed aluminum panels guide the water through integrated gutters on all sides.

Water evacuates from the pillar.