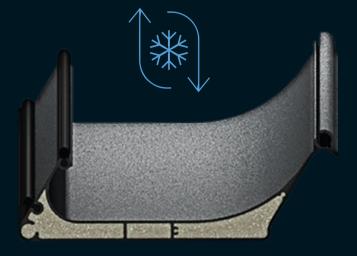

### Air Tunnels

The panel structure provides certain level of insulation.

'MY' button on your remote control allows you to refresh the air with a single touch and provide fresh air in to the room; while "Connexoon" feature supports creating your own ventilation scenario via your smartphones.

#### Air Tunnels

The panel structure provides heat and sound insulation and reduces condensation levels due to the thermal break.