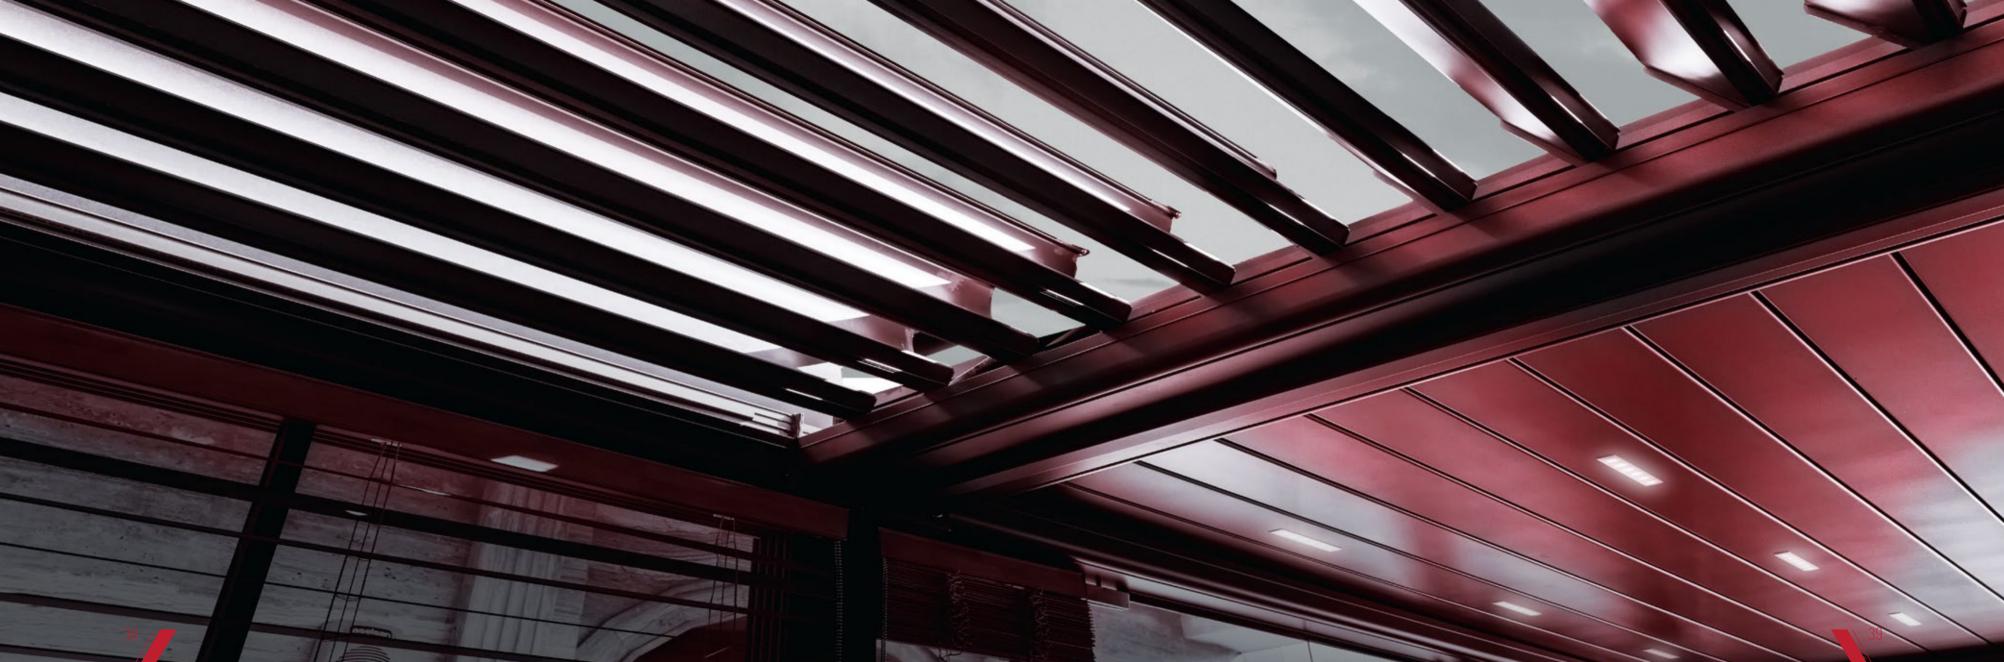

#### Retraction Movemer

The retractable ceiling of Skyroof Prestige provides an open roof space of %79 of the total covered area, due to the synchronised movement of the creatively designed panels.

### Synchronized Panel Movement

This special synchronized movement is the newest technological system, allowing simultaneous retraction of all panels.