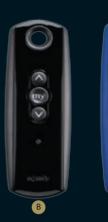

\* The standard control unity.

B Telis 1 - Lounge Elegant design with black color.

**Telis 1 - Patio** IP 66 water-proof feature for outdoor

D 16-channel ergonomic design that allows you to control all functions at the same time from one control. By digital screen feature you can control different products with a symbol and a number given for different products.

#### MULTI CHANNEL OPTIONS

Telis 1 is remote control with 1 channel, while the Telis 4 has got 5 channels. Telis 4 option is available for Pure, Lounge, Patio, RTS Lounge Roller and RTS Pure Roller.