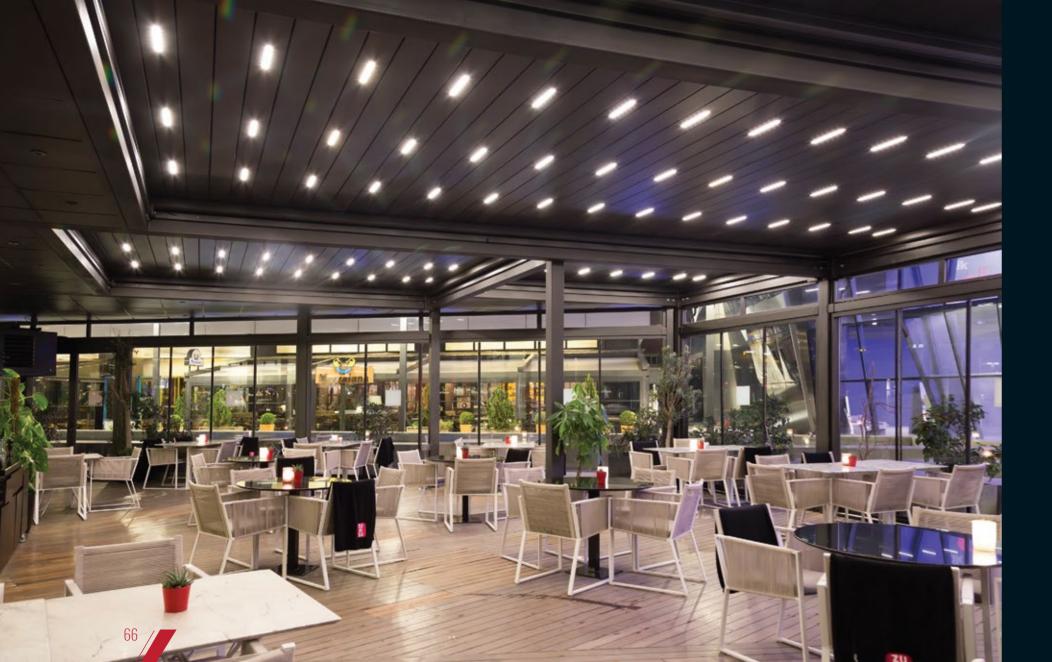

# SKYROOF SERIES

Get over the limits and meet the Skyroof family. You can choose Skyroof to suit your needs and desires with unlimited personalization.

06

#### Retraction Movemer

The retractable ceiling of Skyroof Prestige provides an open roof space of %79 of the total covered area, due to the synchronised movement of the creatively designed panels.

### Synchronized Panel Movement

This special synchronized movement is the newest technological system, allowing simultaneous retraction of all panels.