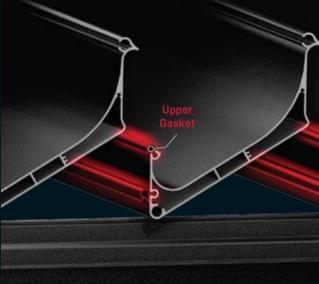

# Panel Interlock

Thanks to the synchronous closing movement of the panels, the gaskets on the panels are clamped together at the same time and a complete insulation is provided between the panels.