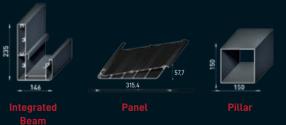

# INTEGRATED BEAM / & DRAINAGE SYSTEM

The integrated beam is the main carcass of the whole Skyroof system. All loads are shared equally to its structure. It also features as integrated gutter for drainage system.