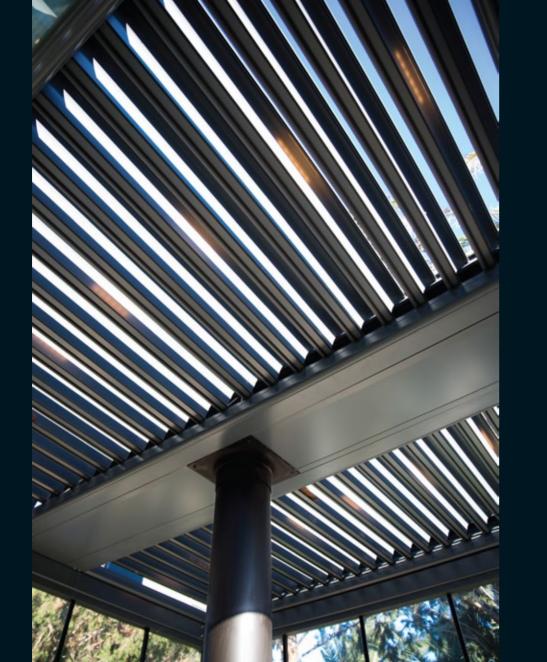

#### Retraction Movemer

The retractable ceiling of Skyroof Prestige provides an open roof space of %79 of the total covered area, due to the synchronised movement of the creatively designed panels.

### Synchronized Panel Movement

This special synchronized movement is the newest technological system, allowing simultaneous retraction of all panels.

# Stay Clean

The elliptical chamber on the top side of the panel prevents the accumulated materials falling into your indoor space during the panel rotation.

A 8.75% internal inclination on the top of the panels ensures perfect drainage by preventing water accumulation on the system.