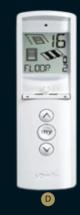

\* The standard control unity.

B Telis 1 - Lounge Elegant design with black color.

**Telis 1 - Patio** IP 66 water-proof feature for outdoor

D 16-channel ergonomic design that allows you to control all functions at the same time from one control. By digital screen feature you can control different products with a symbol and a number given for different products.