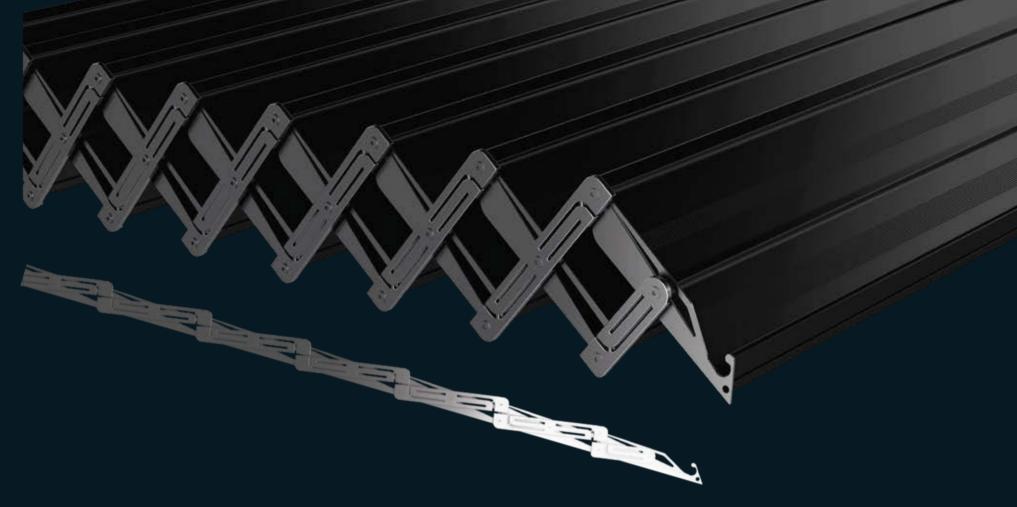

The motorized roof consists of rotatable aluminium panels.
Palmiye's revolutionary design allows the panels at any angle up to
120 degrees seamlessly manner.