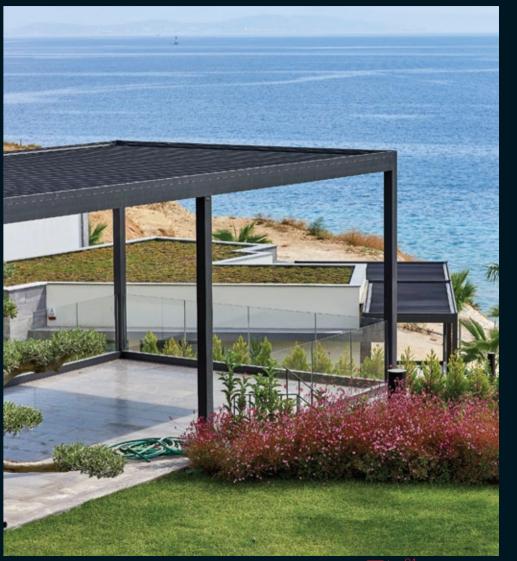

# SKYROOF SERIES

Get over the limits and meet the Skyroof family. You can choose Skyroof to suit your needs and desires with unlimited personalization.

06

#### Retraction Movemer

The retractable ceiling of Skyroof Prestige provides an open roof space of %79 of the total covered area, due to the synchronised movement of the creatively designed panels.

### Synchronized Panel Movement

This special synchronized movement is the newest technological system, allowing simultaneous retraction of all panels.