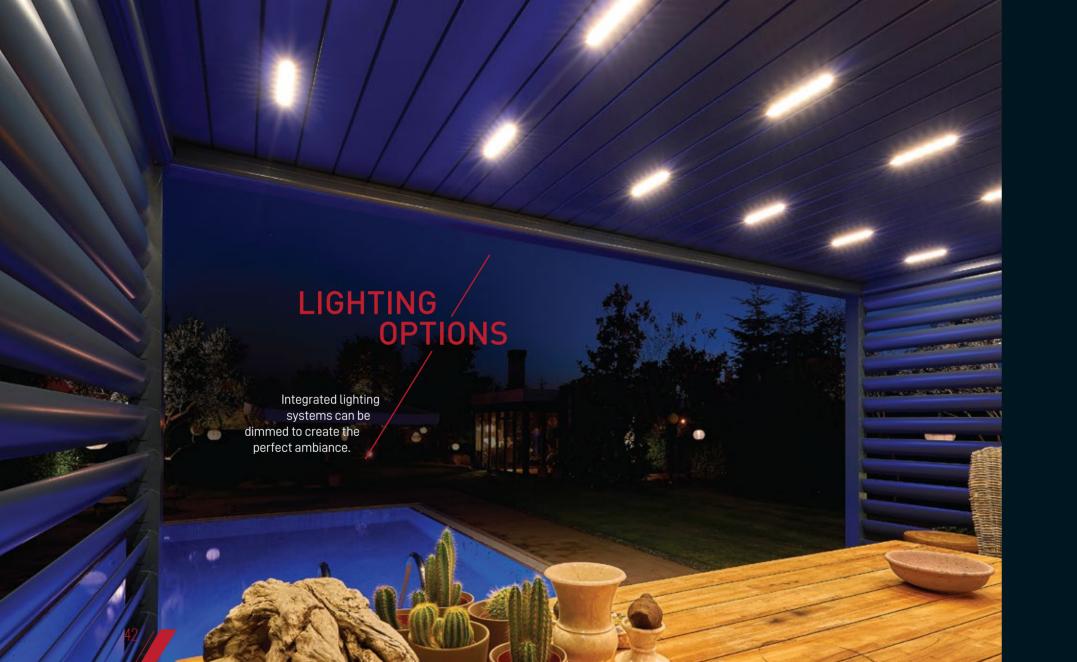

# PERIMETER LIGHTING

LED strips are integrated into the gutter profile.Available on all series.

# LINEAR LIGHTING

- > LED lightings are modules are positioned into the blades.
- > Plus series only.