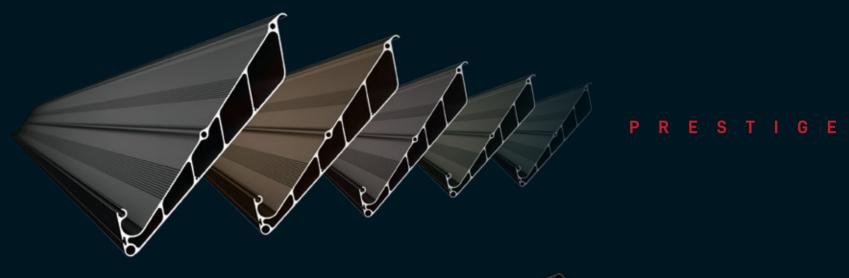

# COLOUR

OPTIONS

Choose your colour or colour combinations (dual colour). We coat our profiles with electrostatic powder paint using advanced Nanotechnology.

### Colour Combinations

Panels can be painted with different colours than the main structure.

PLUS&COMPACT