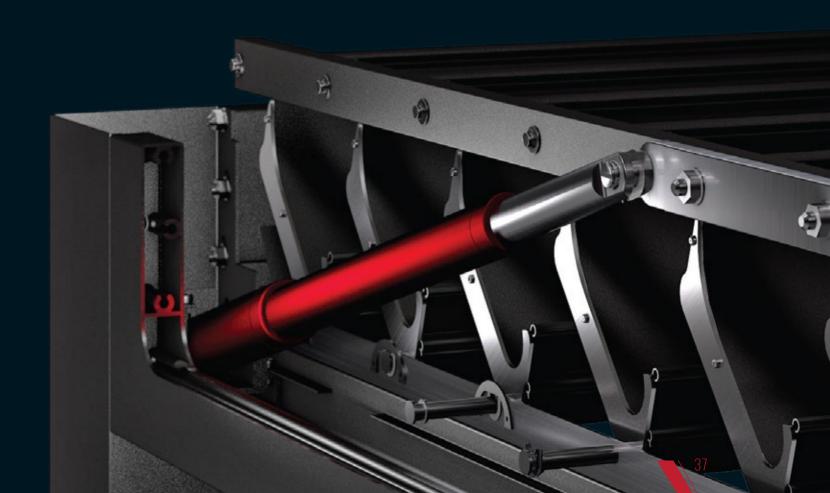

# INTEGRATED BEAM / & DRAINAGE SYSTEM

The integrated beam is the main carcass of the whole Skyroof system. All loads are shared equally to its structure. It also features as integrated gutter for drainage system.

# **Distribution Pieces**

The distribution pieces route and accelerate the water through the pillars.

# Water Blocking Barrier

The barrier blocks water to run inside the air tunnels.

# Integrated Drainage System

The hidden section of the drainage system is ingeniously integrated.

Specially designed aluminum panels guide the water through integrated gutters on all sides.

Water evacuates from the pillar.