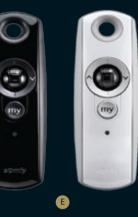

\* The standard control unity.

B Telis 1 - Lounge Elegant design with black color.

**Telis 1 - Patio** IP 66 water-proof feature for outdoor

D 16-channel ergonomic design that allows you to control all functions at the same time from one control. By digital screen feature you can control different products with a symbol and a number given for different products.

E Functional design that allows the adjustment of the illuminations to the desired level with the Roller feature.

#### MULTI CHANNEL OPTIONS

Telis 1 is remote control with 1 channel, while the Telis 4 has got 5 channels. Telis 4 option is available for Pure, Lounge, Patio, RTS Lounge Roller and RTS Pure Roller.