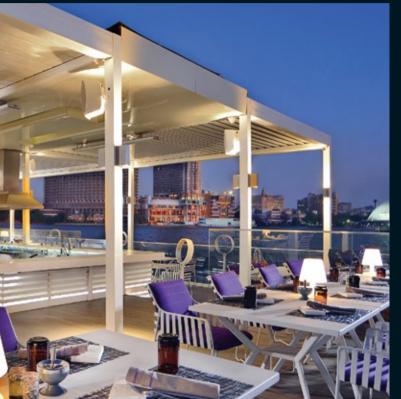

# SKYROOF SERIES

Get over the limits and meet the Skyroof family. You can choose Skyroof to suit your needs and desires with unlimited personalization.

06

#### Retraction Movemer

The retractable ceiling of Skyroof Prestige provides an open roof space of %79 of the total covered area, due to the synchronised movement of the creatively designed panels.