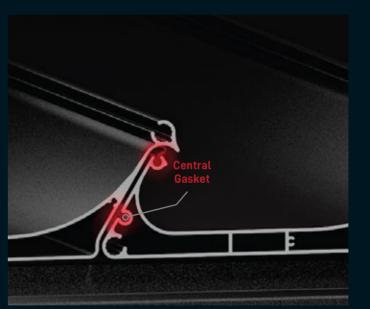

# Panel Interlock

Thanks to the synchronous closing movement of the panels, the gaskets on the panels are clamped together at the same time and a complete insulation is provided between the panels.