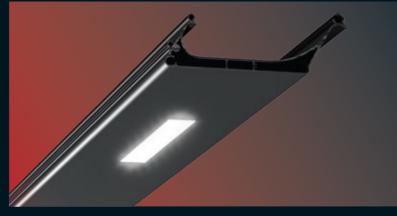

# LINEAR LIGHTING

- > LED lightings are modules are positioned into the blades.
- > Plus series only.