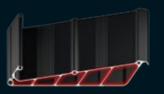

### Air Tunnels

The panel structure provides certain level of insulation.

'MY' button on your remote control allows you to refresh the air with a single touch and provide fresh air in to the room; while "Connexoon" feature supports creating your own ventilation scenario via your smartphones.

#### Air Tunnels

The panel structure provides heat and sound insulation and reduces condensation levels due to the thermal break.