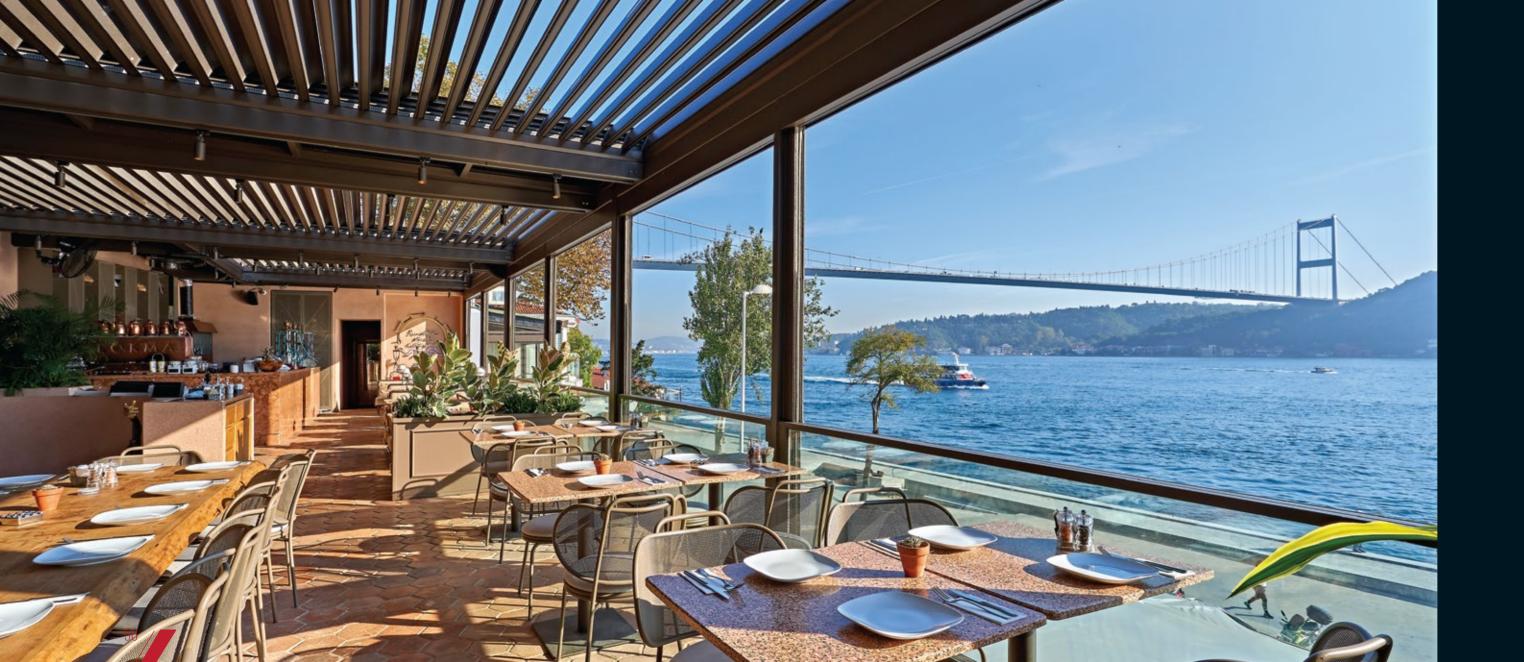

# SKYROOF SERIES

Get over the limits and meet the Skyroof family. You can choose Skyroof to suit your needs and desires with unlimited personalization.

06

#### Retraction Movemer

The retractable ceiling of Skyroof Prestige provides an open roof space of %79 of the total covered area, due to the synchronised movement of the creatively designed panels.

### Synchronized Panel Movement

This special synchronized movement is the newest technological system, allowing simultaneous retraction of all panels.