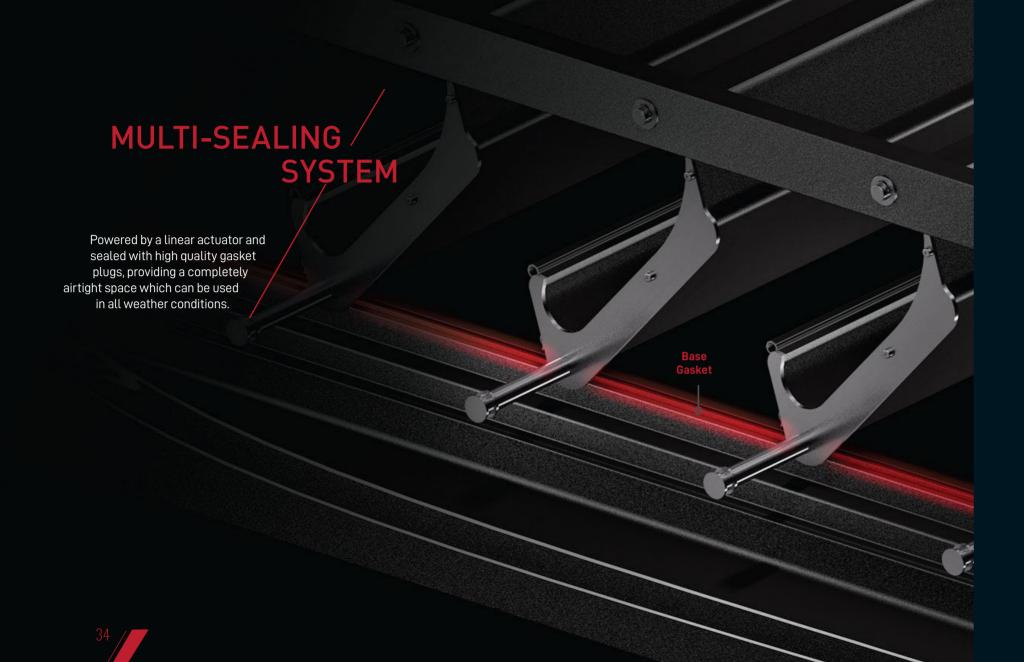

# Panel Interlock

Thanks to the synchronous closing movement of the panels, the gaskets on the panels are clamped together at the same time and a complete insulation is provided between the panels.