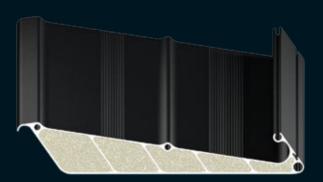

# **Insulated Panels**

Panels can be filled with Polyurethane Foam which provides extra comfort. It significantly helps to reduce condensation.

tandard

### Air Tunnels

The panel structure provides certain level of insulation.

'MY' button on your remote control allows you to refresh the air with a single touch and provide fresh air in to the room; while "Connexoon" feature supports creating your own ventilation scenario via your smartphones.