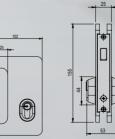

This beautiful security system for sliding glass is used on the middle rails of our sliding glass systems. All Metal Parts are made from Stainless Steel.