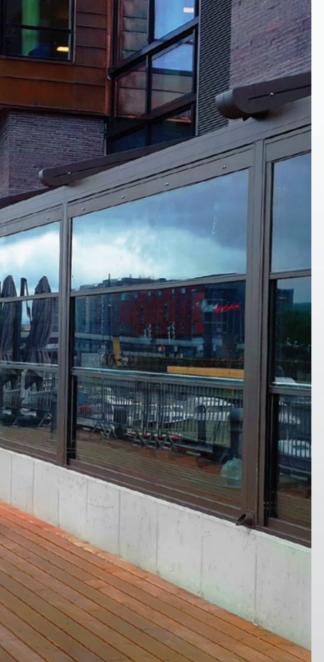

# SLIDING GLASS SYSTEMS

This stylish glass system is completely waterproof and with our specially designed drainage detail even the smallest of raindrops will be caught and guided out again.

A perfect product for any building, its adjustable wheels ensure smooth manoeuvring of each panel to both left and right.

With this solution you maximise the use of the natural heat that daylight provides.