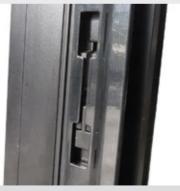

With a specially designed joint system, that screws the glass directly to the profile providing extra strength and stability, the glass panels are moved safely only along the top rail. This wheel system has an intelligent parking technology where the pane of glass is guided into the right track by itself.

Wheels at the top of each panel are adjustable to ensure easy manoeuvring.

12 /

The butterfly system is carried along the top rail from a centrally placed wheel.

Along the bottom of the window pane there is a special rubber seal which prevents rain and air. The wheel system at the top of each wing is adjustable to ensure easy manoeuvring of the panels. Completely transparent views enable a life intertwined with nature.