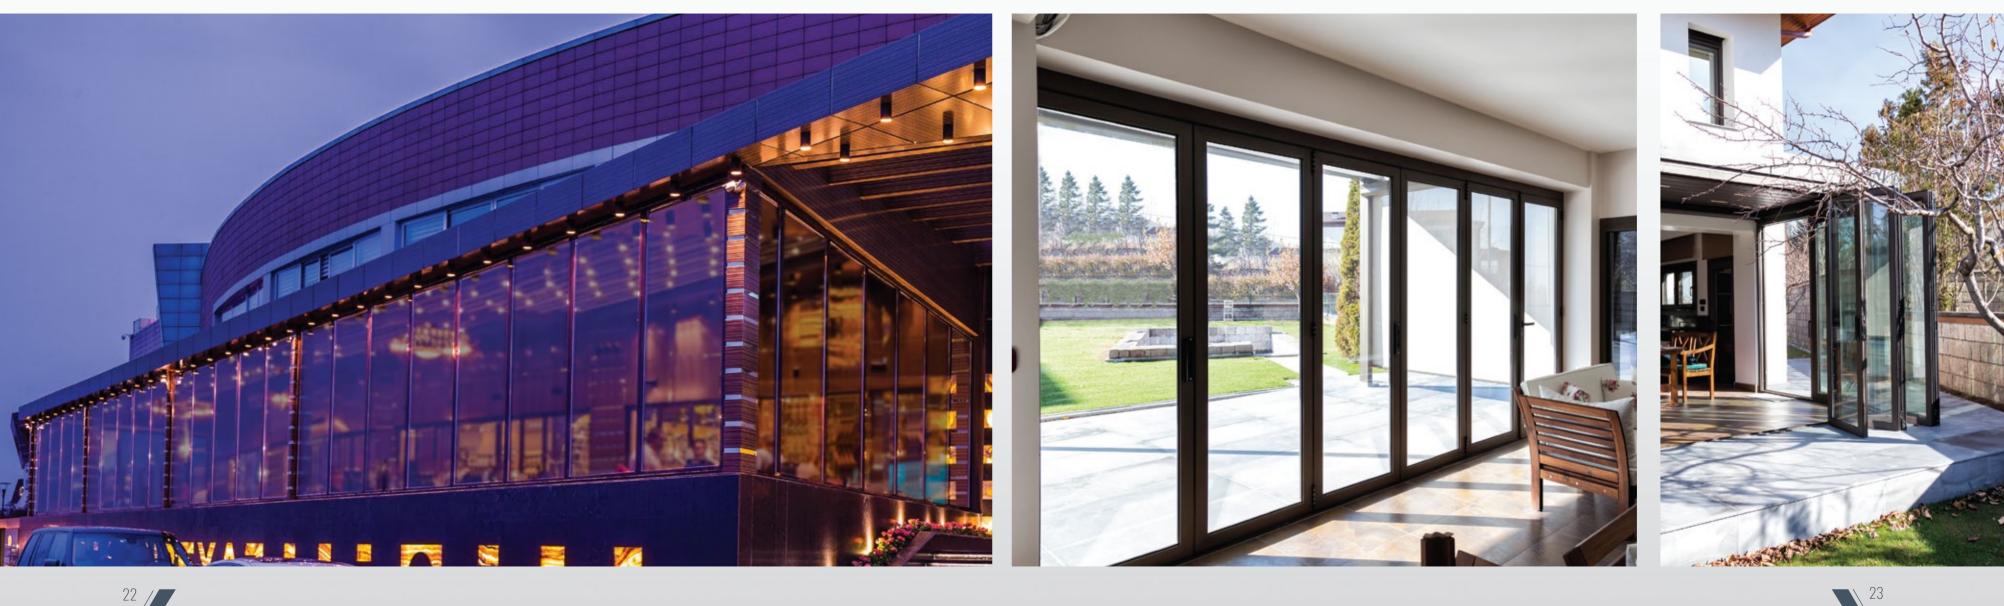

# FOLDING GLASS SYSTEMS

This is a successful architectural solution that integrates indoor comfort with an outdoor living space.

This stunning design concept has been intricately developed in order to fit with any type of architecture, classic or modern. A delightful design line running throughout the product enables any colour combination so that it can be personalized to individual taste. Due to the innovative suspension system each glass panel slides smoothly into place.