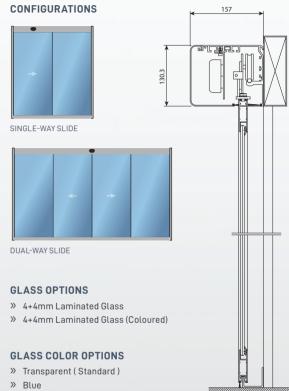

# SLIDING GLASS SYSTEMS

This stylish glass system is completely waterproof and with our specially designed drainage detail even the smallest of raindrops will be caught and guided out again.

A perfect product for any building, its adjustable wheels ensure smooth manoeuvring of each panel to both left and right.

## CONFIGURATIONS Single opening wing Double opening wing GLASS OPTIONS » 8mm Tempered » 8mm Tempered (Coloured) GLASS COLOR OPTIONS » Transparent (Standard ) » Blue 67.37 » Green » Smoked 48.9 DIMENSIONS