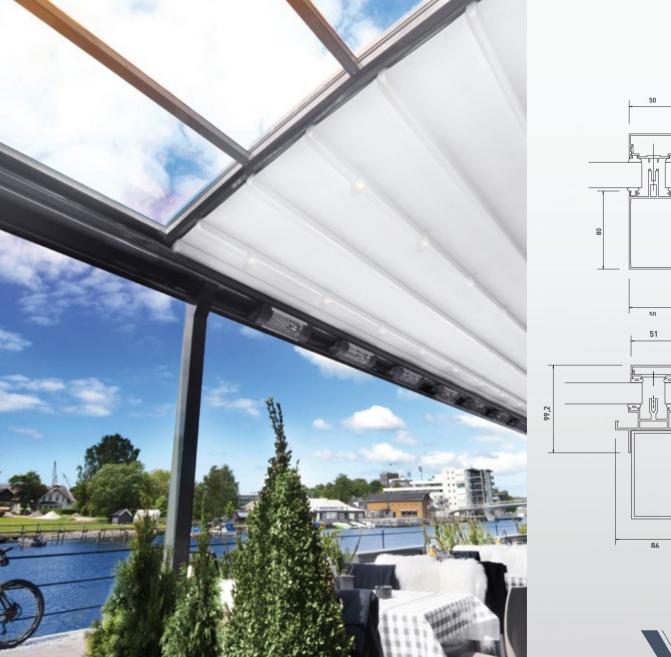

# FOLDING GLASS SYSTEMS

This is a successful architectural solution that integrates indoor comfort with an outdoor living space.

This stunning design concept has been intricately developed in order to fit with any type of architecture, classic or modern. A delightful design line running throughout the product enables any colour combination so that it can be personalized to individual taste. Due to the innovative suspension system each glass panel slides smoothly into place.

| Max Height     | 240 cm |
|----------------|--------|
| Max Width      | 600 cm |
| Max Wing Width | 67 cm  |
| Min Wing Width | 50 cm  |

GLASS SYSTEMS > FOLDING GLASS SYSTEMS

With its special frameless design the customer is able to enjoy the panoramic views around them, from within the enclosed area.

With a specially designed joint system, that screws the glass directly to the profile providing extra strength and stability, the glass panels are moved safely only along the top rail. This wheel system has an intelligent parking technology where the pane of glass is guided into the right track by itself.

Wheels at the top of each panel are adjustable to ensure easy manoeuvring.

12 /

The butterfly system is carried along the top rail from a centrally placed wheel.

Along the bottom of the window pane there is a special rubber seal which prevents rain and air. The wheel system at the top of each wing is adjustable to ensure easy manoeuvring of the panels. Completely transparent views enable a life intertwined with nature.