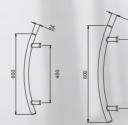

## CIRCLE

It's beautiful design complements each individual project beautifully.

» Drill hole in glass: Ø 50mm
» Outer: Ø 60mm

70 /

- » Drill hole in glass: Ø 10mm
- » Outer: Ø 60mm