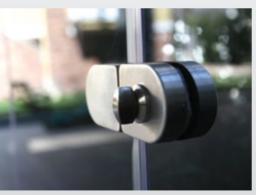

DOUBLE GLASS SLIDING LOCK

LOCKS

- ACCESSORIES

This Lock is used on insulated sliding glass panels. With its intelligent Lock-in-feature, all metal parts are made from Stainless Steel and are of highest quality to enable smooth operation which makes it a joy to use.

This beautiful security system for sliding glass is used on the middle rails of our sliding glass systems. All Metal Parts are made from Stainless Steel.

## SLIDING GLASS INTERNAL LOCK

This attractive and functional locking system is used in Sliding Glass applications. It is installed on the internal side of the application and all metal parts are made from stainless steel. The bolt is designed to easily slip into the lock.