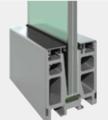

# FIXED & ADJUSTABLE SYSTEMS

Dividing spaces with this section system creates a lighter and brighter atmosphere.

Operating vertically this parapet system can function interiorly as a room divider, and exteriorly as a balcony and wind breaker.