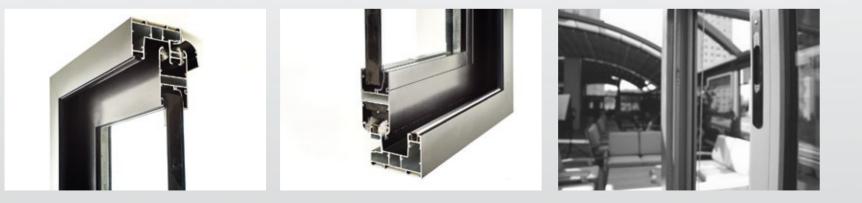

Each panel is enclosed with an aluminium frame and in turn connected to each other with strong hinges.