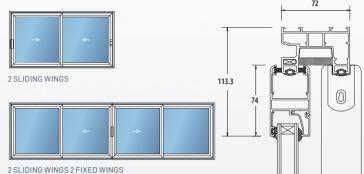

#### CONFIGURATIONS

#### DIMENSIONS

Max Height Max Width Max Wing Width

260 cm 600 cm

100 cm 75 cm

The 5 railed glass system is the perfect solution for large living areas that you want to maximize the use of. The adjustable wheels ensure smooth manoeuvring and each panel is connected to the other enabling easy opening and closing.