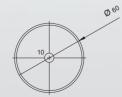

## CIRCLE

It's beautiful design complements each individual project beautifully.

» Drill hole in glass: Ø 50mm
» Outer: Ø 60mm

70 /

- » Drill hole in glass: Ø 10mm
- » Outer: Ø 60mm