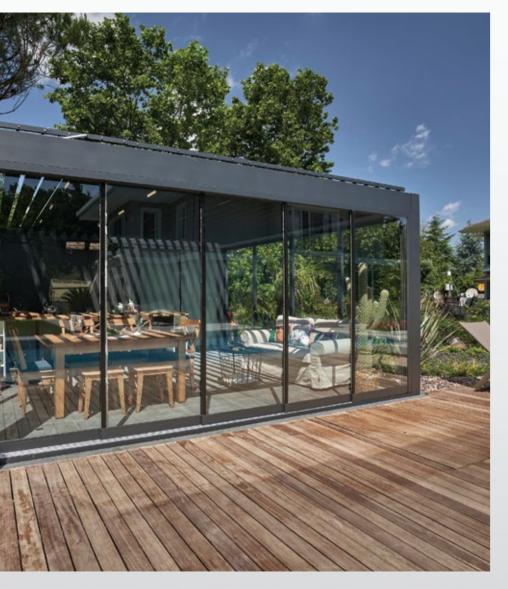

# FOLDING GLASS SYSTEMS

This is a successful architectural solution that integrates indoor comfort with an outdoor living space.

This stunning design concept has been intricately developed in order to fit with any type of architecture, classic or modern. A delightful design line running throughout the product enables any colour combination so that it can be personalized to individual taste. Due to the innovative suspension system each glass panel slides smoothly into place.