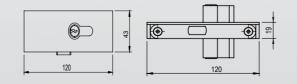

## STANDARD FOLDING GLASS **KEY LOCK**

A reliable locking system with the added benefit of extremely easy installation, our folding glass systems are turned to the locked or unlocked position from the inside and unlocked from the outside with a key.