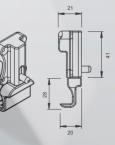

## HSM LOCK

In sliding and hanging systems, it enables the first opening wing to be locked with key from inside and outside. These lock connected to the floor.