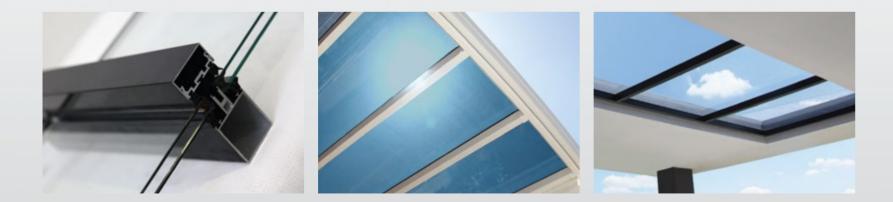

Model 3

The Sky Light system is a special glass roof that allows you to make full use of the natural light.