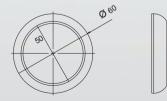

## CIRCLE

It's beautiful design complements each individual project beautifully.

» Drill hole in glass: Ø 50mm
» Outer: Ø 60mm

70 /