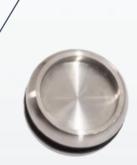

## CIRCLE

It's beautiful design complements each individual project beautifully.

» Drill hole in glass: Ø 50mm
» Outer: Ø 60mm

70 /