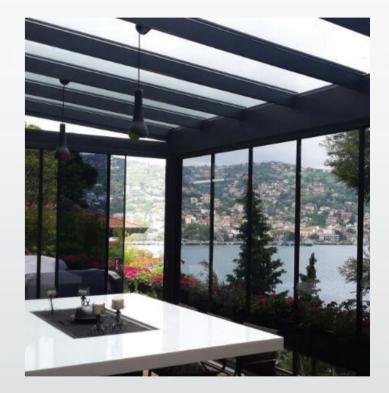

#### DIMENSIONS

Max Height Max Width Max Wing Width Min Wing Width

|   | 250 cm |
|---|--------|
|   | 600 cm |
|   | 150 cm |
| - | 90 cm  |

When closed this system offers perfect water, wind and heat insolation and in addition to this the huge panels enable an unbroken panoramic view.