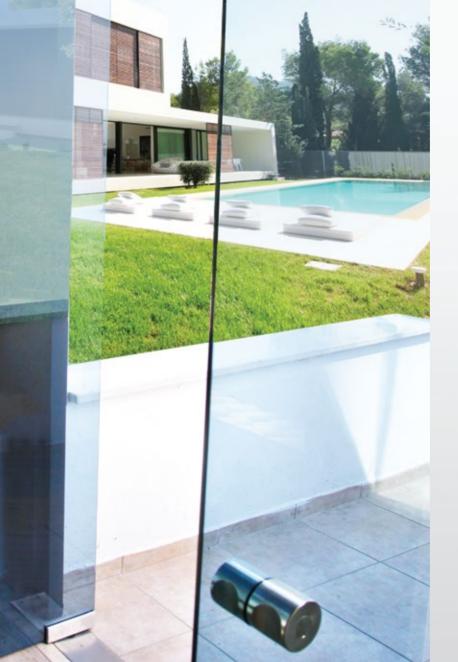

# DOOR SYSTEMS

── GLASS SYSTEMS ► DOOR SYSTEMS

This beautifully designed panoramic glass door is an elegant feature in many buildings.

#### DIMENSIONS

| Height     |
|------------|
| Wing Width |

200-250 cm 250-300 cm 50-85 cm

50-100 cm

This clean cut and stylish door system operates with a photocell sensor. Security and access control are installed at the top of the frame. At the same time as applying excellent weather sealing qualities the frames are also reduced to the maximum so as to promote visibility.