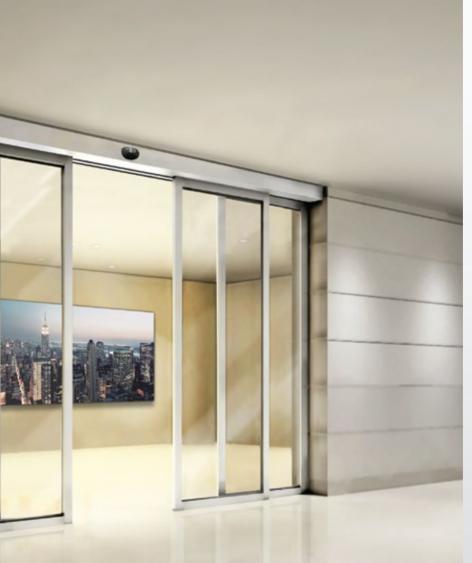

# SLIDING GLASS SYSTEMS

This stylish glass system is completely waterproof and with our specially designed drainage detail even the smallest of raindrops will be caught and guided out again.

A perfect product for any building, its adjustable wheels ensure smooth manoeuvring of each panel to both left and right.