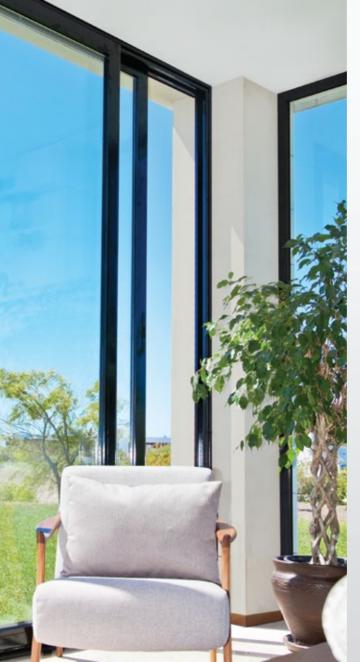

# SLIDING GLASS SYSTEMS

This stylish glass system is completely waterproof and with our specially designed drainage detail even the smallest of raindrops will be caught and guided out again.

A perfect product for any building, its adjustable wheels ensure smooth manoeuvring of each panel to both left and right.