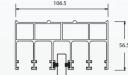

## CONFIGURATIONS Single opening wing Double opening wing GLASS OPTIONS » 8mm Tempered » 8mm Tempered (Coloured) GLASS COLOR OPTIONS » Transparent (Standard ) » Blue 67.37 » Green » Smoked 48.9 DIMENSIONS

| Max Height     | 240 cm |
|----------------|--------|
| Max Width      | 600 cm |
| Max Wing Width | 67 cm  |
| Min Wing Width | 50 cm  |

GLASS SYSTEMS > FOLDING GLASS SYSTEMS

With its special frameless design the customer is able to enjoy the panoramic views around them, from within the enclosed area.