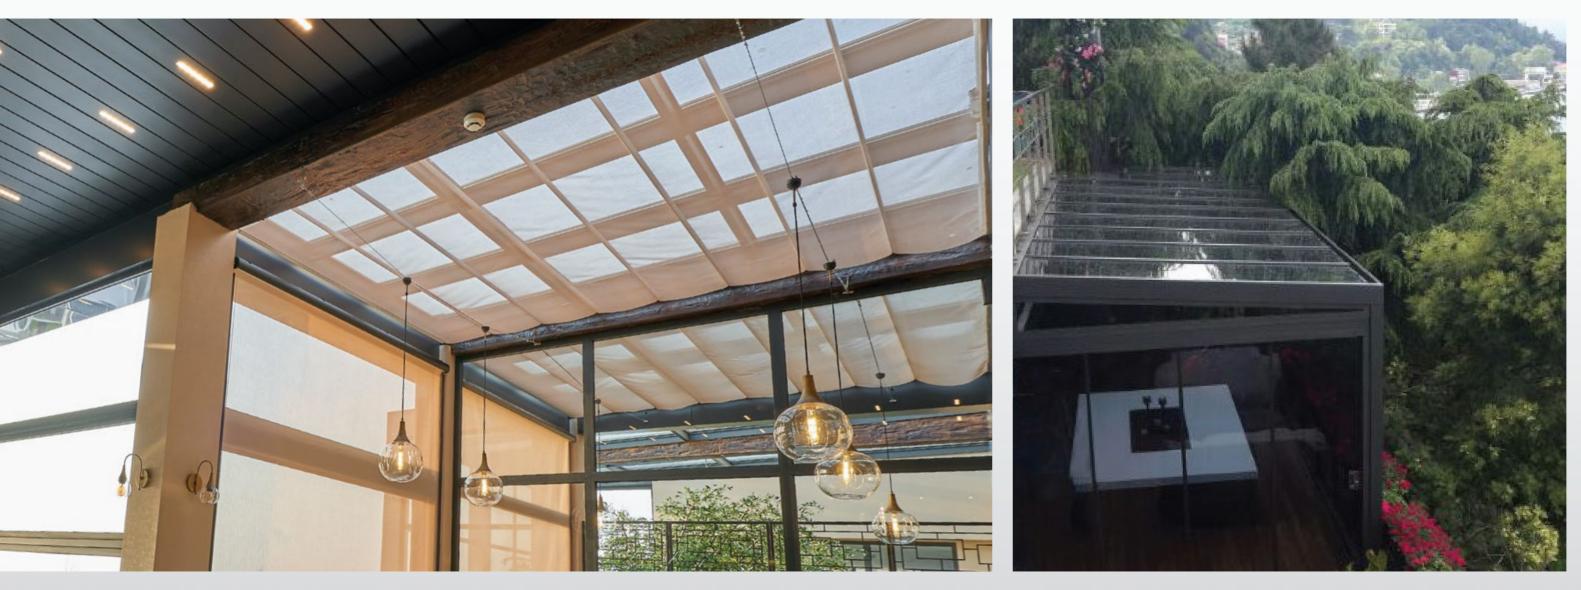

# SLIDING GLASS SYSTEMS

This stylish glass system is completely waterproof and with our specially designed drainage detail even the smallest of raindrops will be caught and guided out again.

A perfect product for any building, its adjustable wheels ensure smooth manoeuvring of each panel to both left and right.

With this solution you maximise the use of the natural heat that daylight provides.