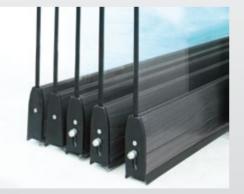

With a specially designed joint system, that screws the glass directly to the profile providing extra strength and stability, the glass panels are moved safely only along the top rail. This wheel system has an intelligent parking technology where the pane of glass is guided into the right track by itself.

Wheels at the top of each panel are adjustable to ensure easy manoeuvring.

12 /

The butterfly system is carried along the top rail from a centrally placed wheel.

Along the bottom of the window pane there is a special rubber seal which prevents rain and air. The wheel system at the top of each wing is adjustable to ensure easy manoeuvring of the panels. Completely transparent views enable a life intertwined with nature.