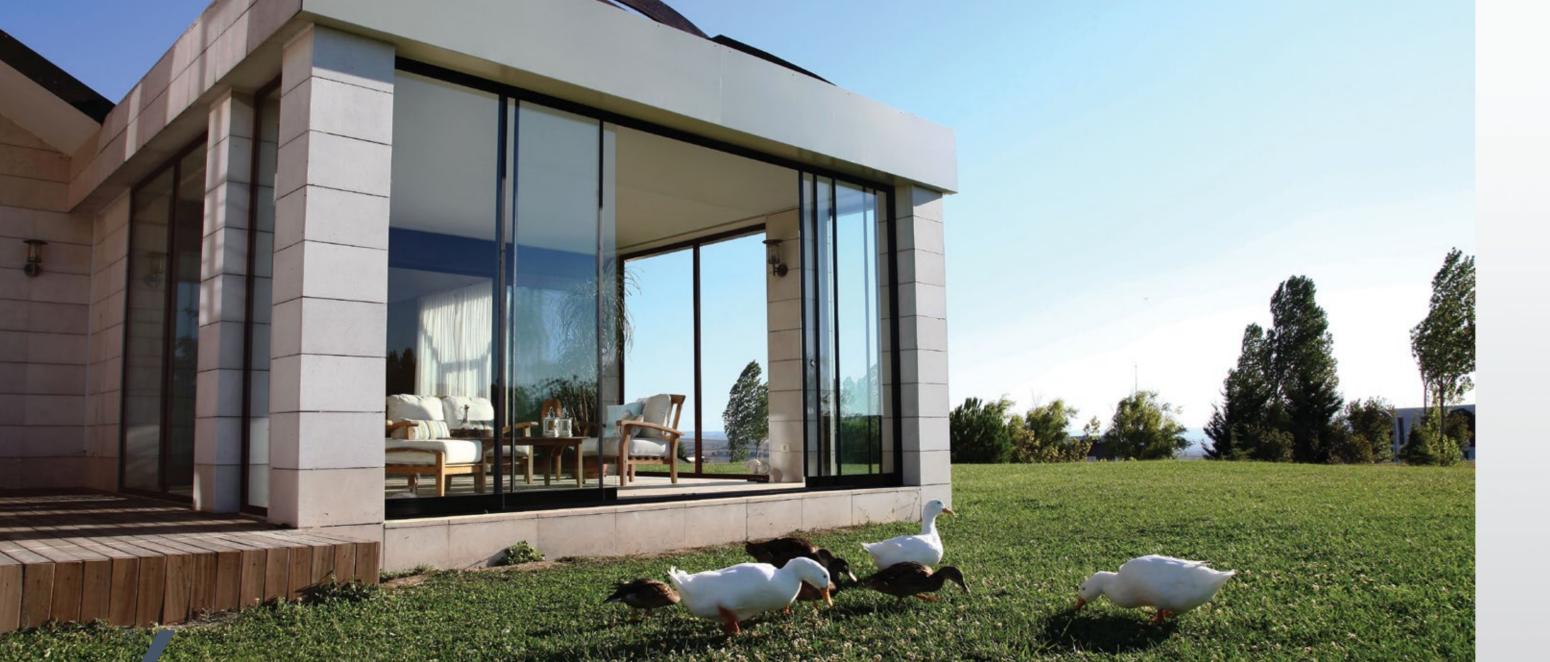

# FOLDING GLASS SYSTEMS

This is a successful architectural solution that integrates indoor comfort with an outdoor living space.

This stunning design concept has been intricately developed in order to fit with any type of architecture, classic or modern. A delightful design line running throughout the product enables any colour combination so that it can be personalized to individual taste. Due to the innovative suspension system each glass panel slides smoothly into place.

With a specially designed joint system, that screws the glass directly to the profile providing extra strength and stability, the glass panels are moved safely only along the top rail. This wheel system has an intelligent parking technology where the pane of glass is guided into the right track by itself.

Wheels at the top of each panel are adjustable to ensure easy manoeuvring.

12 /

The butterfly system is carried along the top rail from a centrally placed wheel.

Along the bottom of the window pane there is a special rubber seal which prevents rain and air. The wheel system at the top of each wing is adjustable to ensure easy manoeuvring of the panels. Completely transparent views enable a life intertwined with nature.