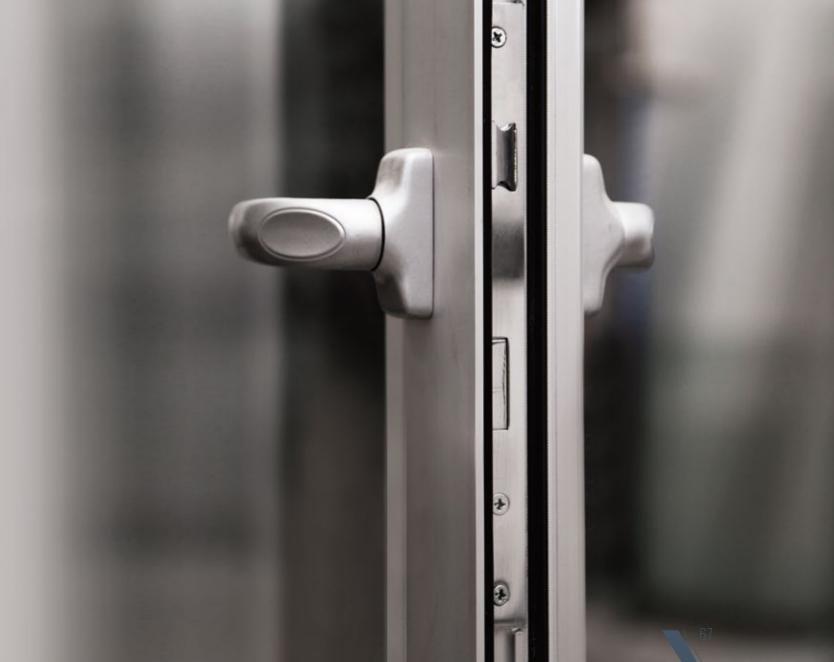

## STANDARD DOOR HANDLE

This decorative handle is the indispensable accessory of aluminum doors with its hand holding comfort.