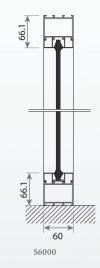

# FIXED & ADJUSTABLE SYSTEMS

Dividing spaces with this section system creates a lighter and brighter atmosphere.

#### DIMENSIONS

| Max Height  | 300 cm          |
|-------------|-----------------|
| Max Width   | 600 cm          |
| Glass       | 4+4mm Laminated |
| Glass Color | Transparent     |

#### APPLICATIONS

|       | 4+4 Laminated | 5+5 Laminated | 6+6 Laminated | Insulated Tempered<br>(4+9+4) |
|-------|---------------|---------------|---------------|-------------------------------|
| S3000 | $\checkmark$  | -             | -             | √                             |
| S6000 | $\checkmark$  | $\checkmark$  | $\checkmark$  | $\checkmark$                  |