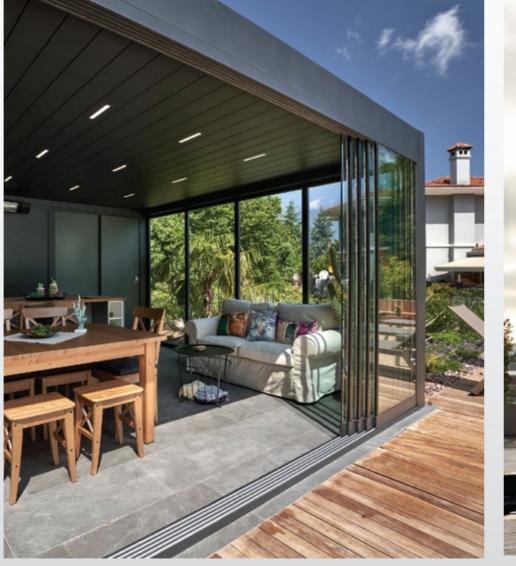

# FOLDING GLASS SYSTEMS

This is a successful architectural solution that integrates indoor comfort with an outdoor living space.

This stunning design concept has been intricately developed in order to fit with any type of architecture, classic or modern. A delightful design line running throughout the product enables any colour combination so that it can be personalized to individual taste. Due to the innovative suspension system each glass panel slides smoothly into place.

With a specially designed joint system, that screws the glass directly to the profile providing extra strength and stability, the glass panels are moved safely only along the top rail. This wheel system has an intelligent parking technology where the pane of glass is guided into the right track by itself.

Wheels at the top of each panel are adjustable to ensure easy manoeuvring.

12 /

The butterfly system is carried along the top rail from a centrally placed wheel.

Along the bottom of the window pane there is a special rubber seal which prevents rain and air. The wheel system at the top of each wing is adjustable to ensure easy manoeuvring of the panels. Completely transparent views enable a life intertwined with nature.