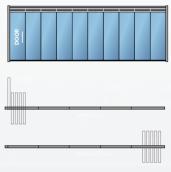

# FOLDING GLASS SYSTEMS

This is a successful architectural solution that integrates indoor comfort with an outdoor living space.

This stunning design concept has been intricately developed in order to fit with any type of architecture, classic or modern. A delightful design line running throughout the product enables any colour combination so that it can be personalized to individual taste. Due to the innovative suspension system each glass panel slides smoothly into place.

## CONFIGURATIONS Single opening wing Double opening wing GLASS OPTIONS » 8mm Tempered » 8mm Tempered (Coloured) GLASS COLOR OPTIONS » Transparent (Standard ) » Blue 67.37 » Green » Smoked 48.9 DIMENSIONS

| Max Height     | 240 cm |
|----------------|--------|
| Max Width      | 600 cm |
| Max Wing Width | 67 cm  |
| Min Wing Width | 50 cm  |

GLASS SYSTEMS > FOLDING GLASS SYSTEMS

With its special frameless design the customer is able to enjoy the panoramic views around them, from within the enclosed area.