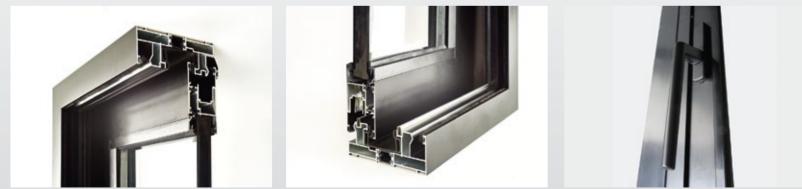

With a specially designed joint system, that screws the glass directly to the profile providing extra strength and stability, the glass panels are moved safely only along the top rail. This wheel system has an intelligent parking technology where the pane of glass is guided into the right track by itself.

Wheels at the top of each panel are adjustable to ensure easy manoeuvring.

12 /

The butterfly system is carried along the top rail from a centrally placed wheel.

Along the bottom of the window pane there is a special rubber seal which prevents rain and air. The wheel system at the top of each wing is adjustable to ensure easy manoeuvring of the panels. Completely transparent views enable a life intertwined with nature.