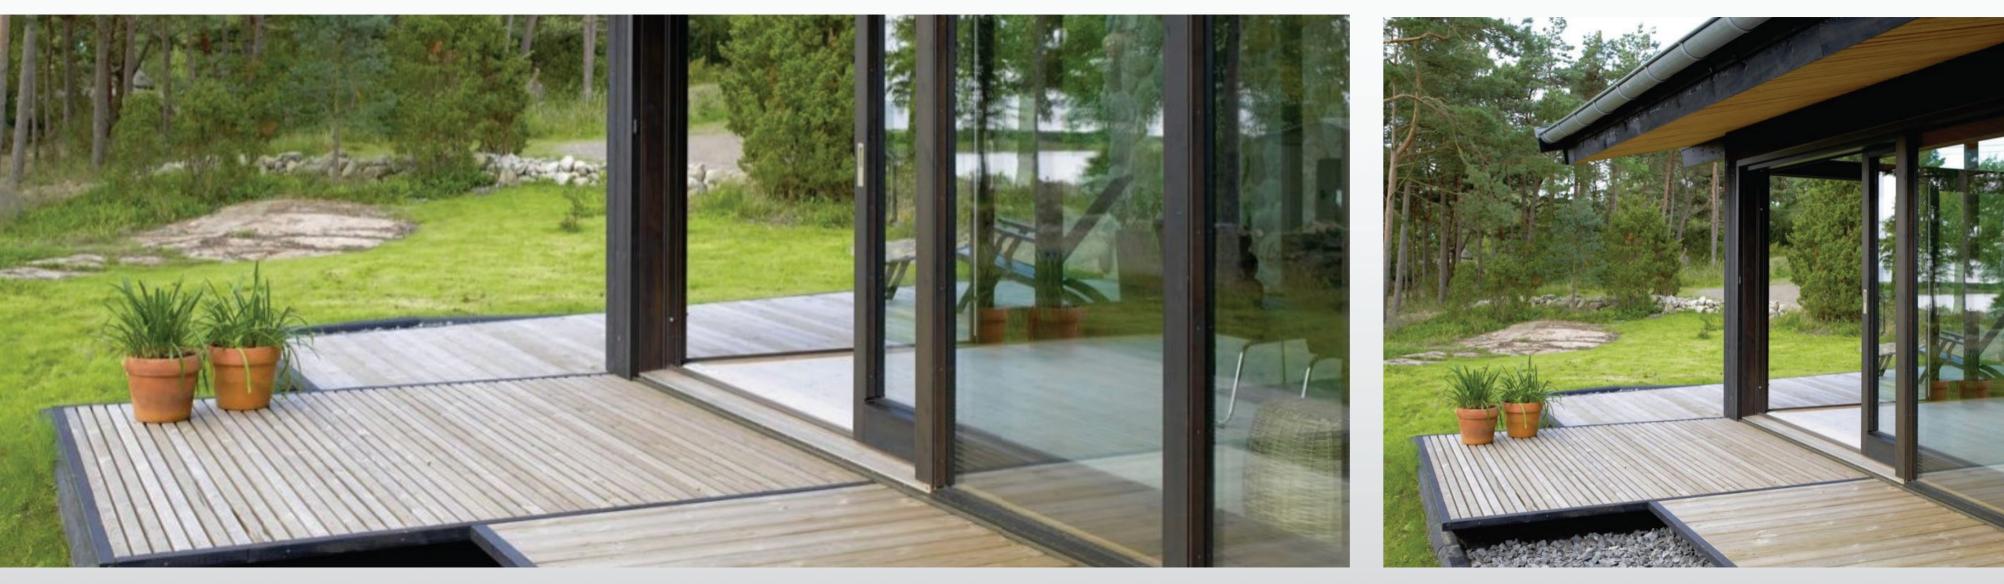

# FOLDING GLASS SYSTEMS

This is a successful architectural solution that integrates indoor comfort with an outdoor living space.

This stunning design concept has been intricately developed in order to fit with any type of architecture, classic or modern. A delightful design line running throughout the product enables any colour combination so that it can be personalized to individual taste. Due to the innovative suspension system each glass panel slides smoothly into place.

## CONFIGURATIONS Single opening wing Double opening wing GLASS OPTIONS » 8mm Tempered » 8mm Tempered (Coloured) GLASS COLOR OPTIONS » Transparent (Standard ) » Blue 67.37 » Green » Smoked 48.9 DIMENSIONS

| Max Height     | 240 cm |
|----------------|--------|
| Max Width      | 600 cm |
| Max Wing Width | 67 cm  |
| Min Wing Width | 50 cm  |

GLASS SYSTEMS > FOLDING GLASS SYSTEMS

With its special frameless design the customer is able to enjoy the panoramic views around them, from within the enclosed area.