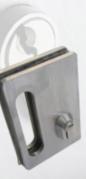

This beautiful security system for sliding glass is used on the middle rails of our sliding glass systems. All Metal Parts are made from Stainless Steel.