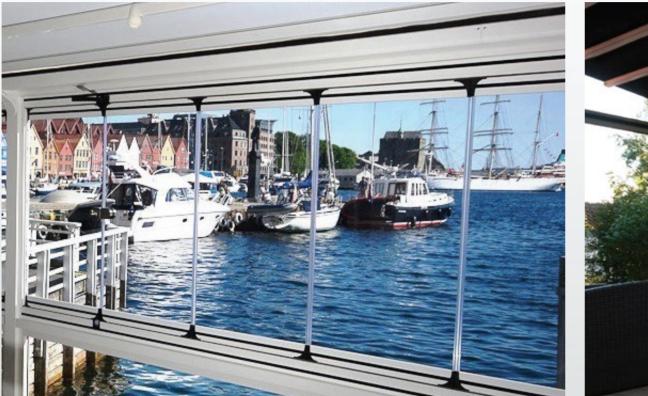

# SLIDING GLASS SYSTEMS

This stylish glass system is completely waterproof and with our specially designed drainage detail even the smallest of raindrops will be caught and guided out again.

A perfect product for any building, its adjustable wheels ensure smooth manoeuvring of each panel to both left and right.