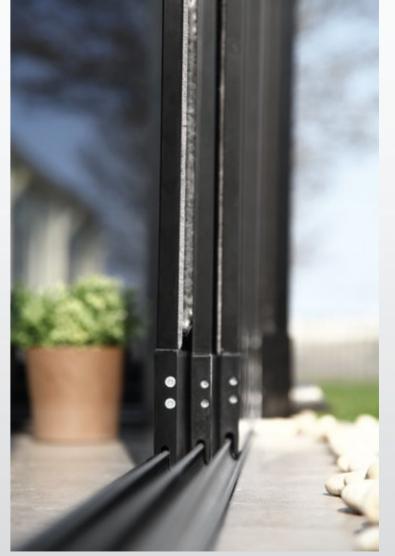

# SLIDING GLASS SYSTEMS

This stylish glass system is completely waterproof and with our specially designed drainage detail even the smallest of raindrops will be caught and guided out again.

A perfect product for any building, its adjustable wheels ensure smooth manoeuvring of each panel to both left and right.