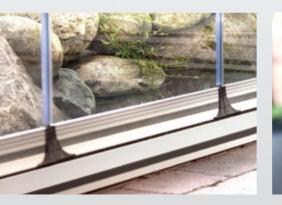

# SLIDING GLASS SYSTEMS

This stylish glass system is completely waterproof and with our specially designed drainage detail even the smallest of raindrops will be caught and guided out again.

A perfect product for any building, its adjustable wheels ensure smooth manoeuvring of each panel to both left and right.