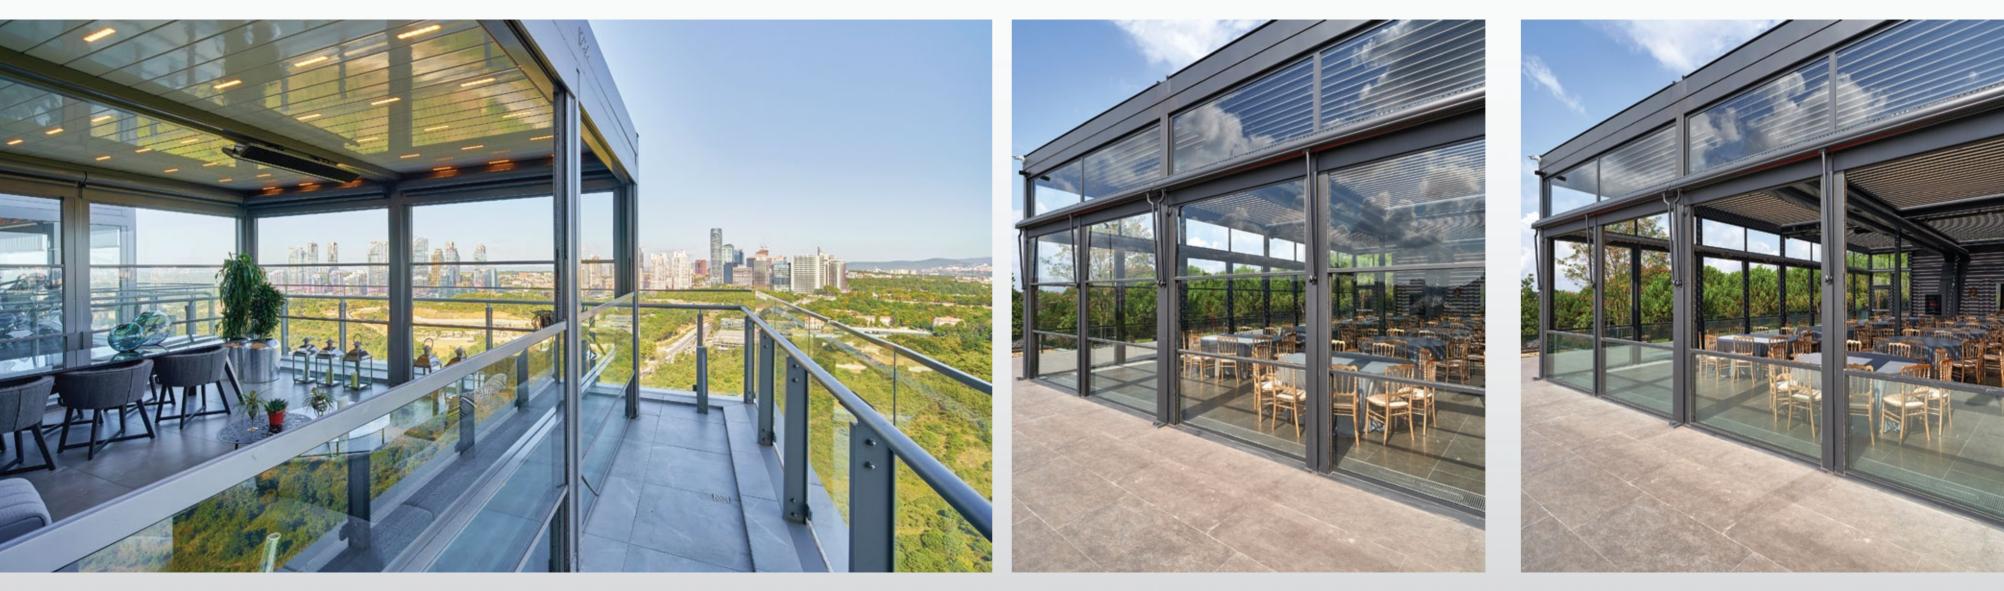

# SLIDING GLASS SYSTEMS

This stylish glass system is completely waterproof and with our specially designed drainage detail even the smallest of raindrops will be caught and guided out again.

A perfect product for any building, its adjustable wheels ensure smooth manoeuvring of each panel to both left and right.

#### DIMENSIONS

Max Height Max Width Max Wing Width

260 cm 600 cm

100 cm 75 cm

The 5 railed glass system is the perfect solution for large living areas that you want to maximize the use of. The adjustable wheels ensure smooth manoeuvring and each panel is connected to the other enabling easy opening and closing.

#### CONFIGURATIONS

#### DIMENSIONS

Max Height Max Width Max Wing Width Min Wing Width

th 100 cm

75 cm

260 cm

600 cm

GLASS SYSTEMS ► SLIDING GLASS SYSTEMS

Buildings where insulation solutions have been prioritized, offers great comfort to its users.