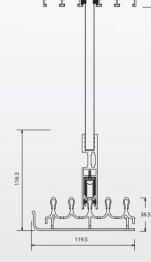

#### DIMENSIONS

Max Height Max Width Max Wing Width Min Wing Width 350 cm

600 cm

95 cm 75 cm

GLASS SYSTEMS ► FOLDING GLASS SYSTEMS

This protective and classy concept has been developed in order to provide maximum comfort to any living space.

Each panel is enclosed with an aluminium frame and in turn connected to each other with strong hinges.