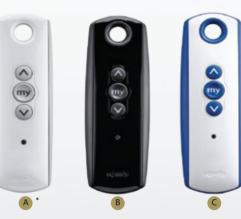

- A Telis 1 Pure Elegant design that allows you to easily control your product.
- \* The standard control unity.
- **B** Telis 1 Lounge Elegant design with black color.
- C Telis 1 Patio IP 66 water-proof feature for outdoor use.

#### MULTI CHANNEL OPTIONS

Telis 1 is remote control with 1 channel, while the Telis 4 has got 5 channels. Telis 4 option is available for Pure, Lounge, Patio, RTS Lounge Roller and RTS Pure Roller.