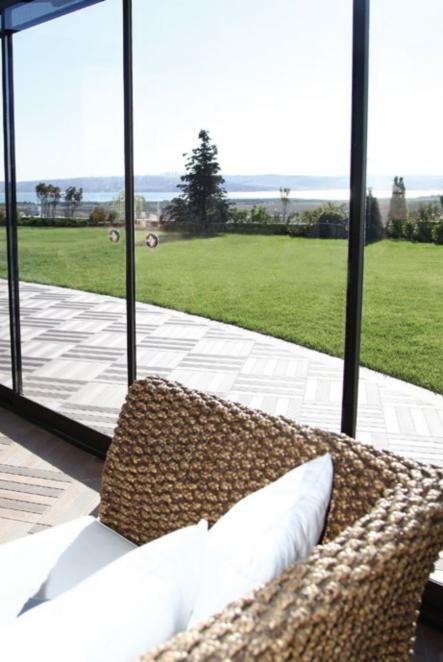

# FOLDING GLASS SYSTEMS

This is a successful architectural solution that integrates indoor comfort with an outdoor living space.

This stunning design concept has been intricately developed in order to fit with any type of architecture, classic or modern. A delightful design line running throughout the product enables any colour combination so that it can be personalized to individual taste. Due to the innovative suspension system each glass panel slides smoothly into place.

| Max Height     | 240 cm |
|----------------|--------|
| Max Width      | 600 cm |
| Max Wing Width | 67 cm  |
| Min Wing Width | 50 cm  |

GLASS SYSTEMS > FOLDING GLASS SYSTEMS

With its special frameless design the customer is able to enjoy the panoramic views around them, from within the enclosed area.