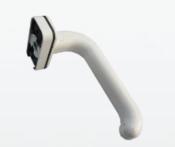

## CYLINDER

Both stylish and functional this cylinder door handle is made from stainless steel. Its dual notch design enables it to snuggle perfectly into the hand and it is a preferred option in many projects.