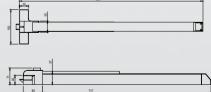

### LINEAR SERIES

ally mor izes. m The stylish Linear Series is a push & pull handle that is screwed directly into the glass door and is available in 4 lengths in stainless steel. With its classic, slim design it fits to any project.

» Drill hole in glass: Ø 10mm