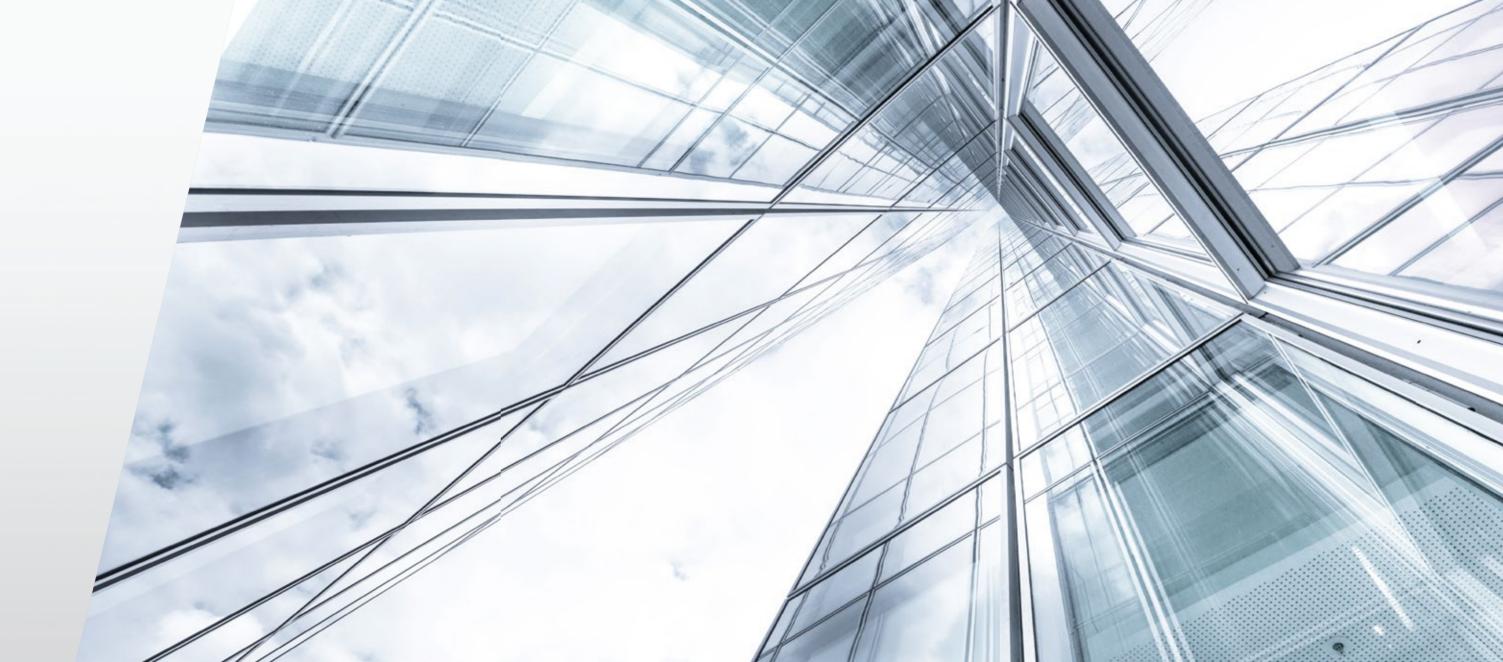

# GLASS systems



## WIDEN YOUR VIEW





## DEEPER REFLECTIONS

-



# FOLDING GLASS SYSTEMS



This is a successful architectural solution that integrates indoor comfort with an outdoor living space.

This stunning design concept has been intricately developed in order to fit with any type of architecture, classic or modern. A delightful design line running throughout the product enables any colour combination so that it can be personalized to individual taste. Due to the innovative suspension system each glass panel slides smoothly into place.









## CONFIGURATIONS Single opening wing Double opening wing GLASS OPTIONS » 8mm Tempered » 8mm Tempered (Coloured) GLASS COLOR OPTIONS » Transparent (Standard ) » Blue 67.37 » Green » Smoked 48.9 DIMENSIONS

| Max Height     | 240 cm |
|----------------|--------|
| Max Width