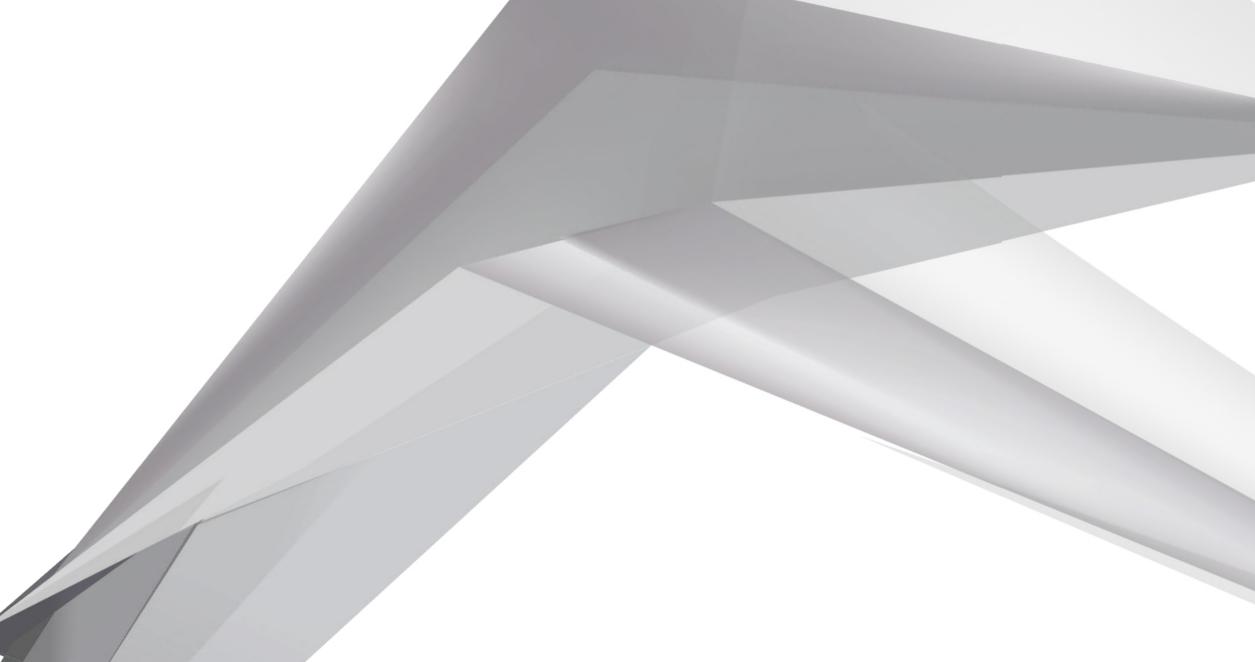

# FOLDING GLASS SYSTEMS

This is a successful architectural solution that integrates indoor comfort with an outdoor living space.

This stunning design concept has been intricately developed in order to fit with any type of architecture, classic or modern. A delightful design line running throughout the product enables any colour combination so that it can be personalized to individual taste. Due to the innovative suspension system each glass panel slides smoothly into place.

With a specially designed joint system, that screws the glass directly to the profile providing extra strength and stability, the glass panels are moved safely only along the top rail. This wheel system has an intelligent parking technology where the pane of glass is guided into the right track by itself.

Wheels at the top of each panel are adjustable to ensure easy manoeuvring.

12 /

The butterfly system is carried along the top rail from a centrally placed wheel.

Along the bottom of the window pane there is a special rubber seal which prevents rain and air. The wheel system at the top of each wing is adjustable to ensure easy manoeuvring of the panels. Completely transparent views enable a life intertwined with nature.