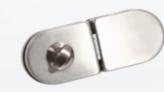

## STANDARD FOLDING GLASS **KEY LOCK**

A reliable locking system with the added benefit of extremely easy installation, our folding glass systems are turned to the locked or unlocked position from the inside and unlocked from the outside with a key.