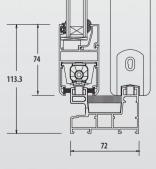

With a specially designed joint system, that screws the glass directly to the profile providing extra strength and stability, the glass panels are moved safely only along the top rail. This wheel system has an intelligent parking technology where the pane of glass is guided into the right track by itself.

Wheels at the top of each panel are adjustable to ensure easy manoeuvring.

12 /

The butterfly system is carried along the top rail from a centrally placed wheel.

Along the bottom of the window pane there is a special rubber seal which prevents rain and air. The wheel system at the top of each wing is adjustable to ensure easy manoeuvring of the panels. Completely transparent views enable a life intertwined with nature.