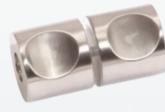

## CYLINDER

Both stylish and functional this cylinder door handle is made from stainless steel. Its dual notch design enables it to snuggle perfectly into the hand and it is a preferred option in many projects.

- » Drill hole in glass: Ø 10mm
- » Outer: Ø 60mm