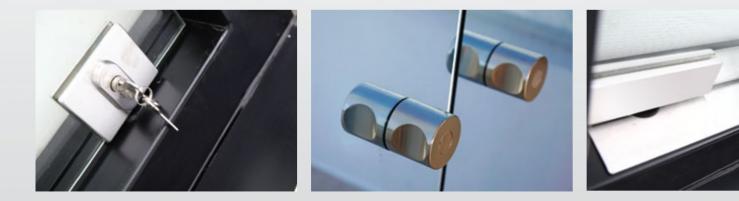

## STANDARD FOLDING GLASS **KEY LOCK**

A reliable locking system with the added benefit of extremely easy installation, our folding glass systems are turned to the locked or unlocked position from the inside and unlocked from the outside with a key.

## HSM LOCK

In sliding and hanging systems, it enables the first opening wing to be locked with key from inside and outside. These lock connected to the floor.

## HTP LOCK

It is a stainless steel sliding glass lock, with both lock and handle in a visual concept. Lock is used in 3 and 5 rail sliding glass systems. It should be fitted on a elbow height level. This lock allows the system to be locked from inside and outside.

This beautiful security system for sliding glass is used on the middle rails of our sliding glass systems. All Metal Parts are made from Stainless Steel.

## SLIDING GLASS INTERNAL LOCK

This attractive and functional locking system is used in Sliding Glass applications. It is installed on the internal side of the application and all metal parts are made from stainless steel. The bolt is designed to easily slip into the lock.