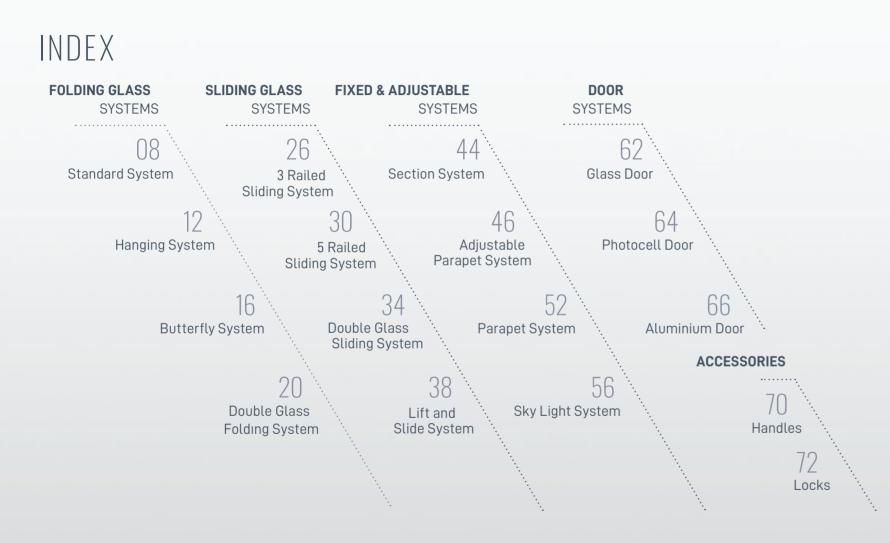

# GLASS systems



## WIDEN YOUR VIEW





## DEEPER REFLECTIONS

-



# FOLDING GLASS SYSTEMS



This is a successful architectural solution that integrates indoor comfort with an outdoor living space.

This stunning design concept has been intricately developed in order to fit with any type of architecture, classic or modern. A delightful design line running throughout the product enables any colour combination so that it can be personalized to individual taste. Due to the innovative suspension system each glass panel slides smoothly into place.









## CONFIGURATIONS Single opening wing Double opening wing GLASS OPTIONS » 8mm Tempered » 8mm Tempered (Coloured) GLASS COLOR OPTIONS » Transparent (Standard ) » Blue 67.37 » Green » Smoked 48.9 DIMENSIONS

| Max Height     | 240 cm |
|----------------|--------|
| Max Width