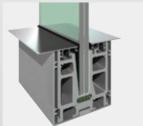

Model 3

The Sky Light system is a special glass roof that allows you to make full use of the natural light.