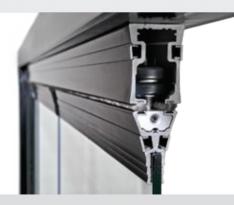

With a specially designed joint system, that screws the glass directly to the profile providing extra strength and stability, the glass panels are moved safely only along the top rail. This wheel system has an intelligent parking technology where the pane of glass is guided into the right track by itself.

Wheels at the top of each panel are adjustable to ensure easy manoeuvring.

12 /

The butterfly system is carried along the top rail from a centrally placed wheel.

Along the bottom of the window pane there is a special rubber seal which prevents rain and air. The wheel system at the top of each wing is adjustable to ensure easy manoeuvring of the panels. Completely transparent views enable a life intertwined with nature.