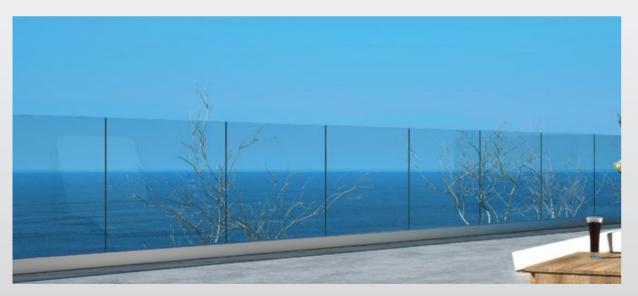

Operating vertically this parapet system can function interiorly as a room divider, and exteriorly as a balcony and wind breaker.

### RAIN SENSOR

Enables your product to automatically cover your area during rain and provides maximum protection.

With its strong frameless panels the Parapet system provides uninterrupted views as well as a welcome wind shield too.