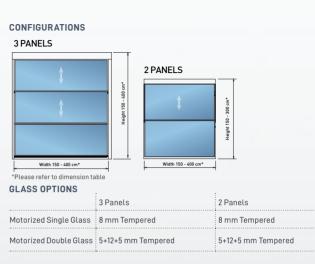

#### DIMENSIONS

|   |                  | 2         | Panels Motori | zed       |           |           |
|---|------------------|-----------|---------------|-----------|-----------|-----------|
|   | Width            | 150-400cm | 150-375cm     | 150-350cm | 150-325cm | 150-300cm |
| - | Height<br>(max.) | 200cm     | 225cm         | 250cm     | 275cm     | 300cm     |

\*Maximum Height varies according to width correlation.

|                  | 31        | Panels Motori | zed       |           |           |
|------------------|-----------|---------------|-----------|-----------|-----------|
| Width            | 150-400cm | 150-375cm     | 150-350cm | 150-325cm | 150-300cm |
| Height<br>(max.) | 300cm     | 325cm         | 350cm     | 375cm     | 400cm     |

\*Maximum Height varies according to width correlation.

#### Type 1 Motorized ( Double Glass

Type 1 Motorized

(Single Glass

Type 2 Motorized ( Double Glass )

Type 2 Motorized (Single Glass)