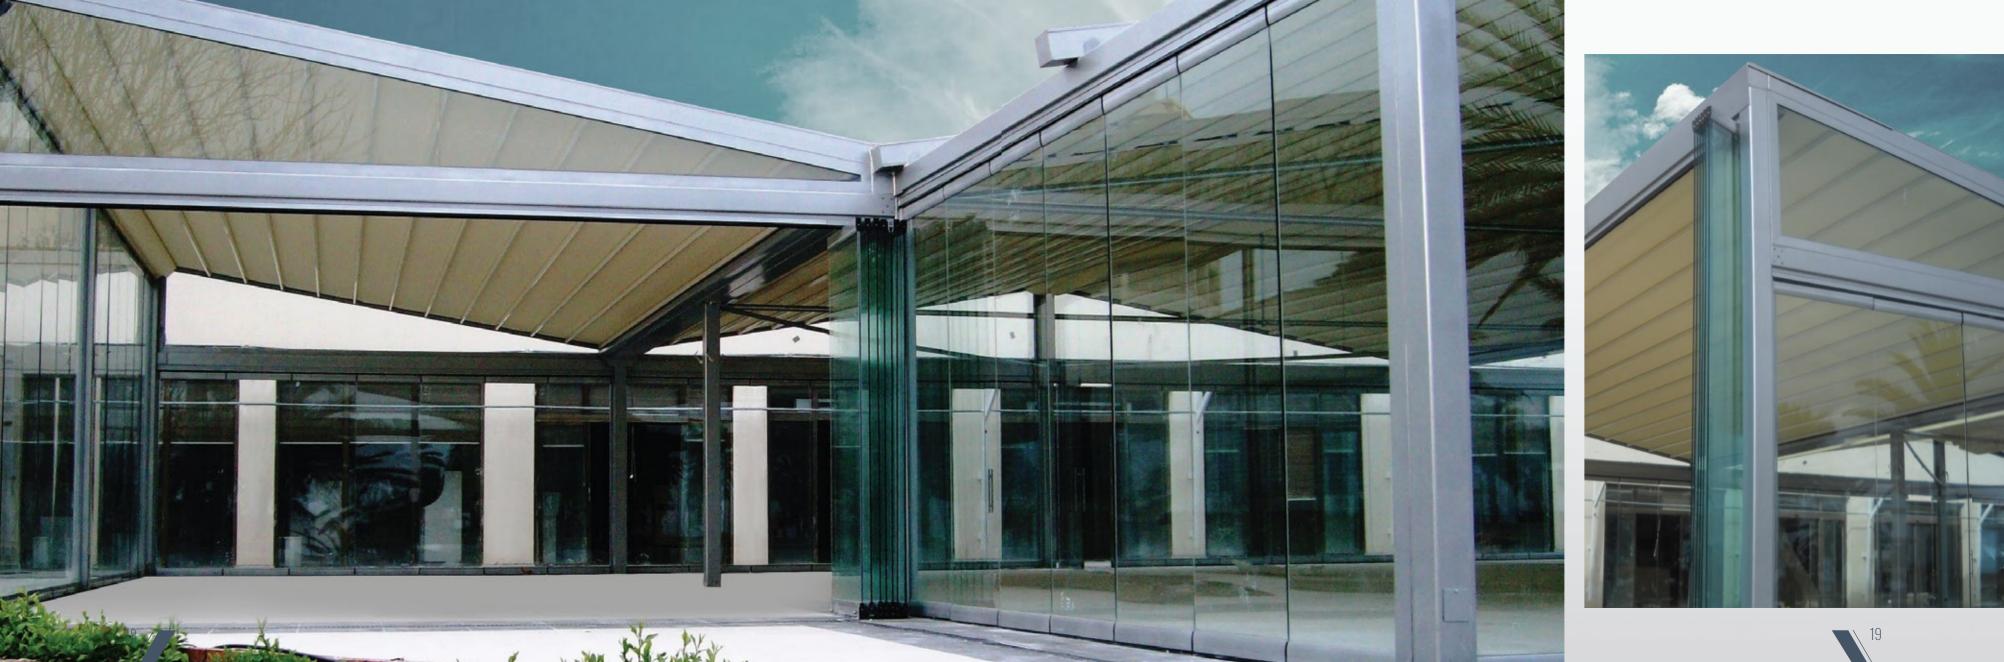

# FOLDING GLASS SYSTEMS

This is a successful architectural solution that integrates indoor comfort with an outdoor living space.

This stunning design concept has been intricately developed in order to fit with any type of architecture, classic or modern. A delightful design line running throughout the product enables any colour combination so that it can be personalized to individual taste. Due to the innovative suspension system each glass panel slides smoothly into place.

With a specially designed joint system, that screws the glass directly to the profile providing extra strength and stability, the glass panels are moved safely only along the top rail. This wheel system has an intelligent parking technology where the pane of glass is guided into the right track by itself.

Wheels at the top of each panel are adjustable to ensure easy manoeuvring.

12 /

The butterfly system is carried along the top rail from a centrally placed wheel.

Along the bottom of the window pane there is a special rubber seal which prevents rain and air. The wheel system at the top of each wing is adjustable to ensure easy manoeuvring of the panels. Completely transparent views enable a life intertwined with nature.