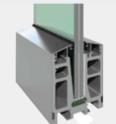

# FIXED & ADJUSTABLE SYSTEMS

Dividing spaces with this section system creates a lighter and brighter atmosphere.

Operating vertically this parapet system can function interiorly as a room divider, and exteriorly as a balcony and wind breaker.