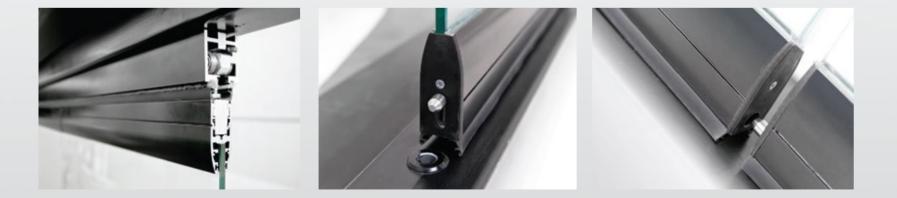

With a specially designed joint system, that screws the glass directly to the profile providing extra strength and stability, the glass panels are moved safely only along the top rail. This wheel system has an intelligent parking technology where the pane of glass is guided into the right track by itself.

Wheels at the top of each panel are adjustable to ensure easy manoeuvring.

12 /

The butterfly system is carried along the top rail from a centrally placed wheel.

Along the bottom of the window pane there is a special rubber seal which prevents rain and air. The wheel system at the top of each wing is adjustable to ensure easy manoeuvring of the panels. Completely transparent views enable a life intertwined with nature.