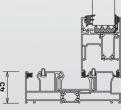

With a specially designed joint system, that screws the glass directly to the profile providing extra strength and stability, the glass panels are moved safely only along the top rail. This wheel system has an intelligent parking technology where the pane of glass is guided into the right track by itself.

Wheels at the top of each panel are adjustable to ensure easy manoeuvring.

12 /

The butterfly system is carried along the top rail from a centrally placed wheel.

Along the bottom of the window pane there is a special rubber seal which prevents rain and air. The wheel system at the top of each wing is adjustable to ensure easy manoeuvring of the panels. Completely transparent views enable a life intertwined with nature.