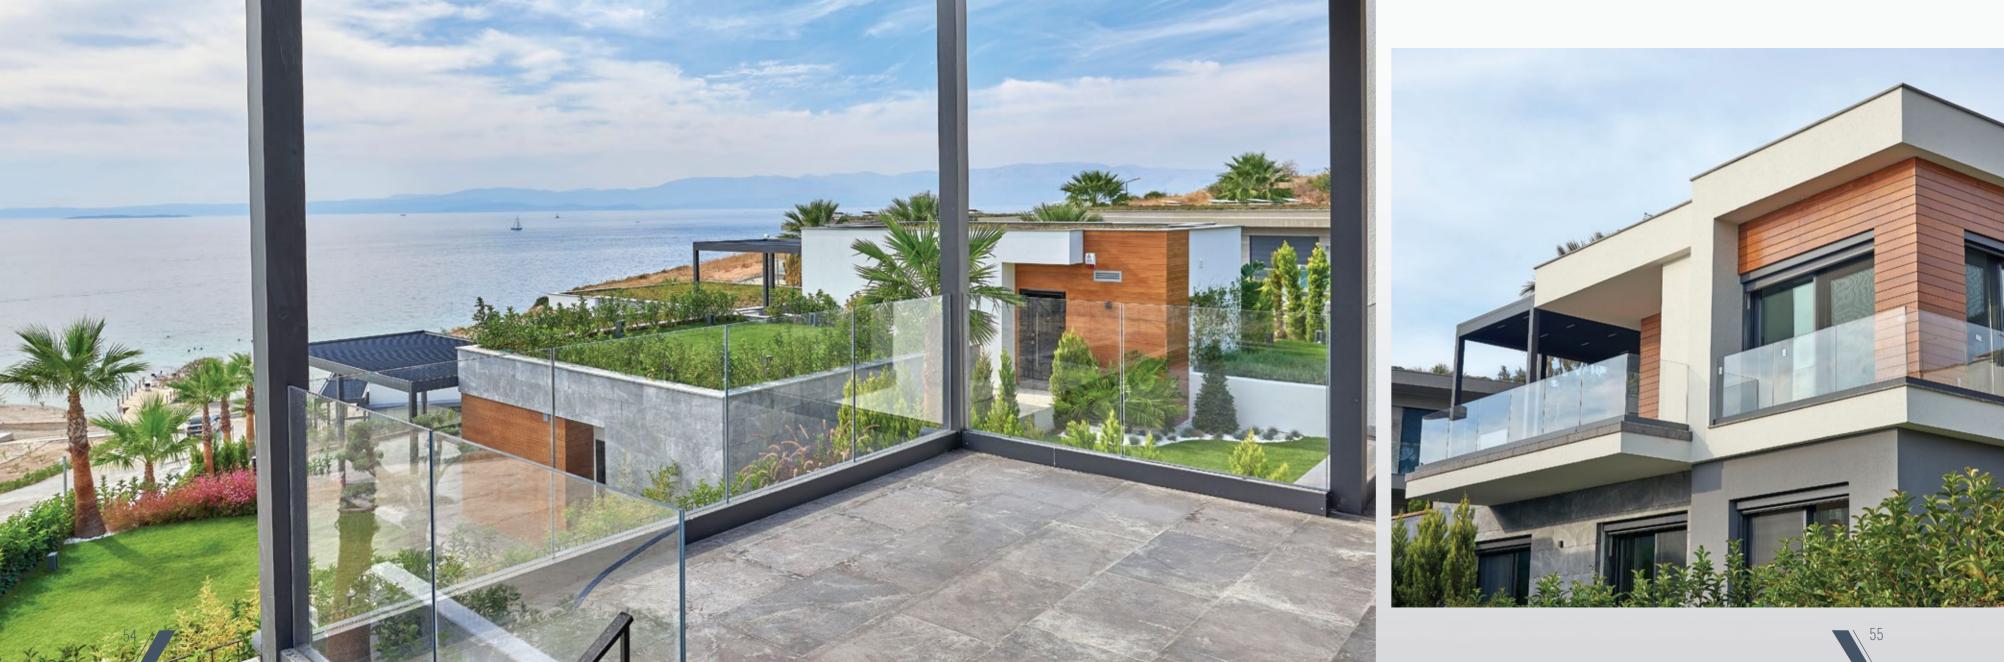

| Max Height     | 240 cm |
|----------------|--------|
| Max Width      | 600 cm |
| Max Wing Width | 67 cm  |
| Min Wing Width | 50 cm  |

GLASS SYSTEMS > FOLDING GLASS SYSTEMS

With its special frameless design the customer is able to enjoy the panoramic views around them, from within the enclosed area.

With a specially designed joint system, that screws the glass directly to the profile providing extra strength and stability, the glass panels are moved safely only along the top rail. This wheel system has an intelligent parking technology where the pane of glass is guided into the right track by itself.

Wheels at the top of each panel are adjustable to ensure easy manoeuvring.

12 /

The butterfly system is carried along the top rail from a centrally placed wheel.

Along the bottom of the window pane there is a special rubber seal which prevents rain and air. The wheel system at the top of each wing is adjustable to ensure easy manoeuvring of the panels. Completely transparent views enable a life intertwined with nature.