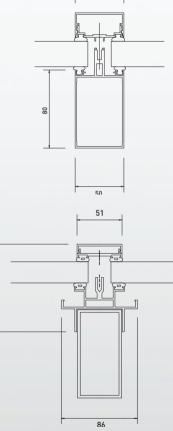

#### DIMENSIONS

Max Height Max Width Max Wing Width Min Wing Width 350 cm

600 cm

95 cm 75 cm

GLASS SYSTEMS ► FOLDING GLASS SYSTEMS

This protective and classy concept has been developed in order to provide maximum comfort to any living space.

Each panel is enclosed with an aluminium frame and in turn connected to each other with strong hinges.