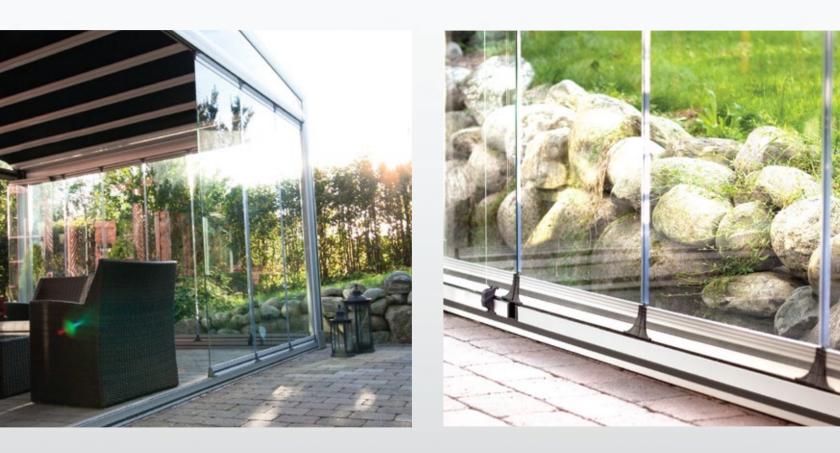

#### DIMENSIONS

Max Height Max Width Max Wing Width Min Wing Width

th 100 cm

75 cm

260 cm

600 cm

GLASS SYSTEMS ► SLIDING GLASS SYSTEMS

Buildings where insulation solutions have been prioritized, offers great comfort to its users.

With this solution you maximise the use of the natural heat that daylight provides.