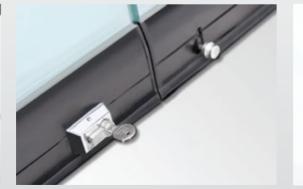

## STANDARD FOLDING GLASS **KEY LOCK**

A reliable locking system with the added benefit of extremely easy installation, our folding glass systems are turned to the locked or unlocked position from the inside and unlocked from the outside with a key.