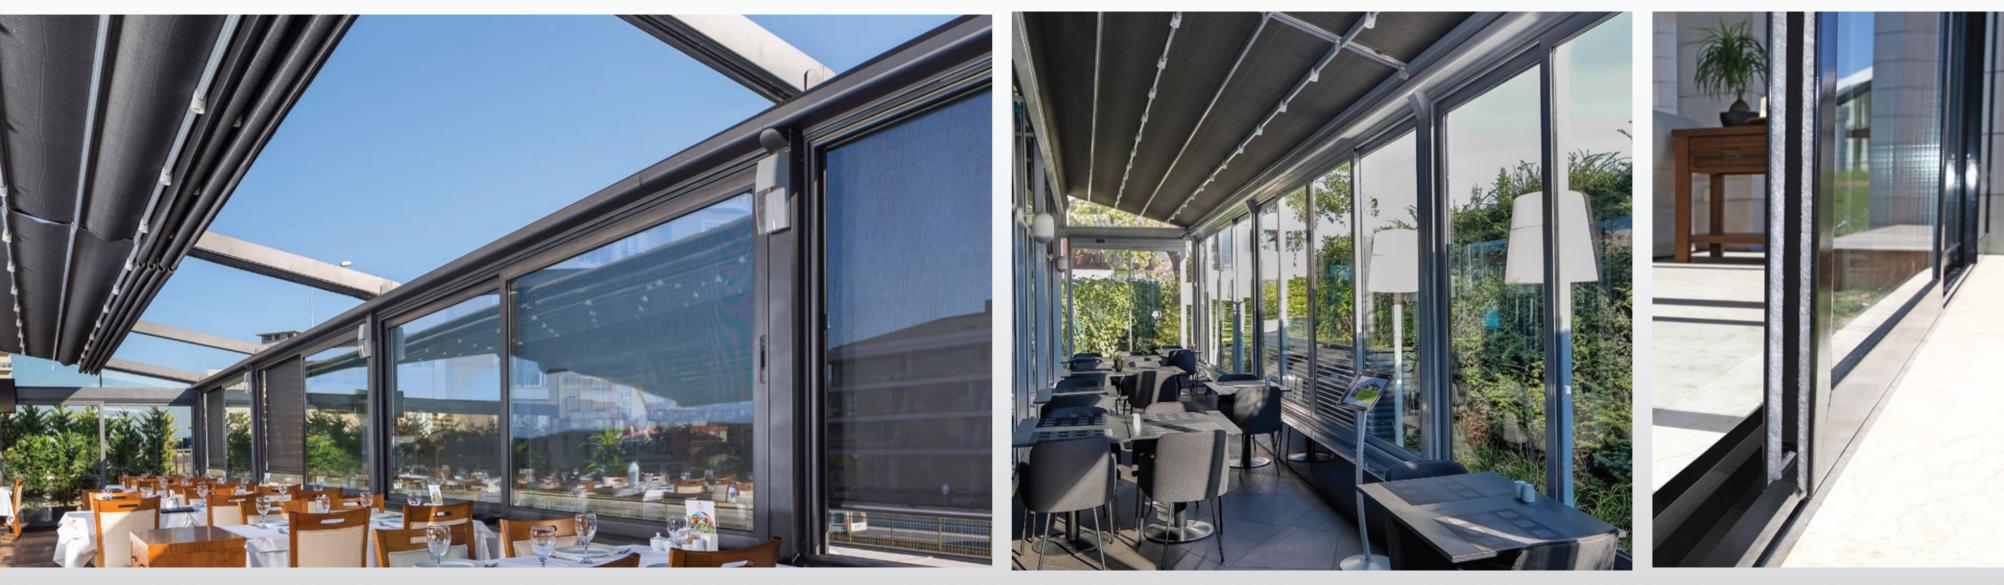

### RAIN SENSOR

Enables your product to automatically cover your area during rain and provides maximum protection.

With its strong frameless panels the Parapet system provides uninterrupted views as well as a welcome wind shield too.

Model 3

The Sky Light system is a special glass roof that allows you to make full use of the natural light.