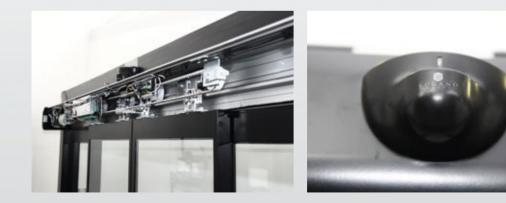

#### DIMENSIONS

| Height     |
|------------|
| Wing Width |

200-250 cm 250-300 cm 50-85 cm

50-100 cm

This clean cut and stylish door system operates with a photocell sensor. Security and access control are installed at the top of the frame. At the same time as applying excellent weather sealing qualities the frames are also reduced to the maximum so as to promote visibility.

- » Green
- » Smoked

#### DIMENSIONS

| Height       | 200-250 cm | 250-300 cm |
|--------------|------------|------------|
| Wing Width   | 85-100 cm  | 85 cm      |
| System Width | 170-550 cm | 170-550 cm |

This aluminium framed glass door provides a warm, stylish and functional door system.