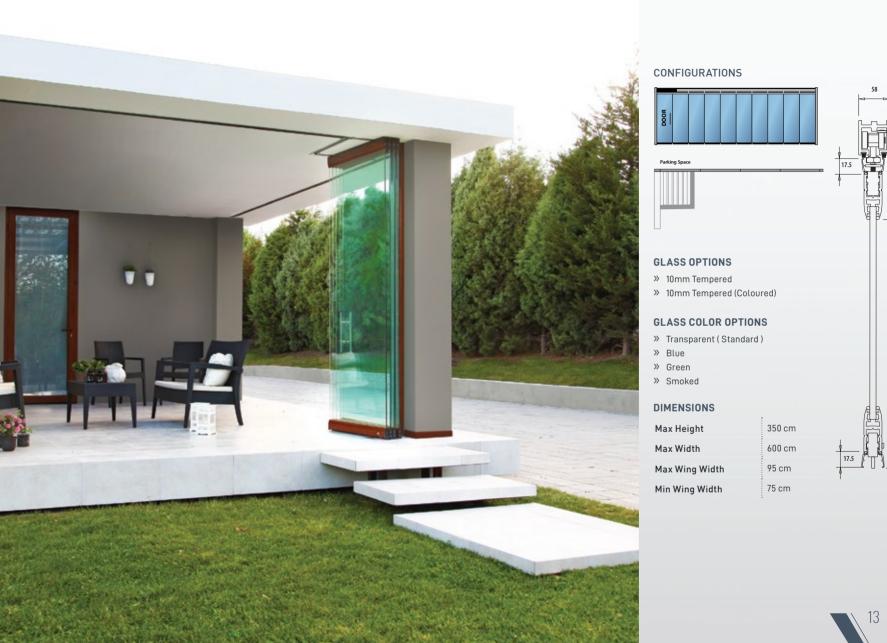

#### DIMENSIONS

Max Height Max Width Max Wing Width Min Wing Width 350 cm

600 cm

95 cm 75 cm

GLASS SYSTEMS ► FOLDING GLASS SYSTEMS

This protective and classy concept has been developed in order to provide maximum comfort to any living space.

Each panel is enclosed with an aluminium frame and in turn connected to each other with strong hinges.