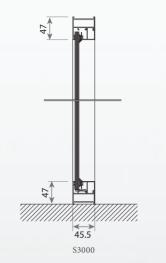

# FIXED & ADJUSTABLE SYSTEMS

Dividing spaces with this section system creates a lighter and brighter atmosphere.

#### DIMENSIONS

| Max Height  | 300 cm          |
|-------------|-----------------|
| Max Width   | 600 cm          |
| Glass       | 4+4mm Laminated |
| Glass Color | Transparent     |

#### APPLICATIONS

|       | 4+4 Laminated | 5+5 Laminated | 6+6 Laminated | Insulated Tempered<br>(4+9+4) |
|-------|---------------|---------------|---------------|-------------------------------|
| S3000 | $\checkmark$  | -             | -             | √                             |
| S6000 | $\checkmark$  | $\checkmark$  | $\checkmark$  | $\checkmark$                  |