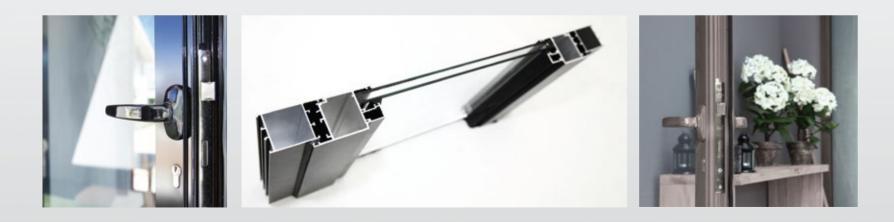

# DOOR SYSTEMS

── GLASS SYSTEMS ► DOOR SYSTEMS

This beautifully designed panoramic glass door is an elegant feature in many buildings.

#### DIMENSIONS

| Height     |
|------------|
| Wing Width |

200-250 cm 250-300 cm 50-85 cm

50-100 cm

This clean cut and stylish door system operates with a photocell sensor. Security and access control are installed at the top of the frame. At the same time as applying excellent weather sealing qualities the frames are also reduced to the maximum so as to promote visibility.

#### DIMENSIONS

| Height       | 200-250 cm | 250-300 cm |
|--------------|------------|------------|
| Wing Width   | 85-100 cm  | 85 cm      |
| System Width | 170-550 cm | 170-550 cm |

This aluminium framed glass door provides a warm, stylish and functional door system.