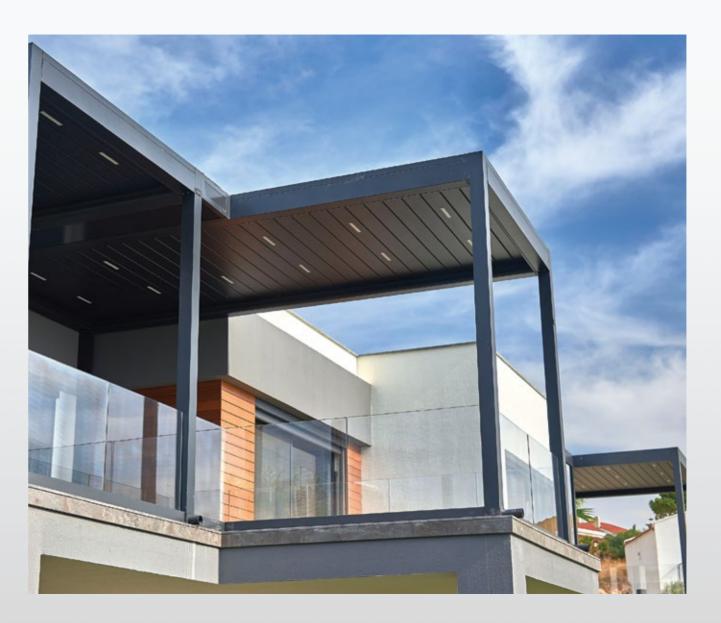

Model 3

The Sky Light system is a special glass roof that allows you to make full use of the natural light.