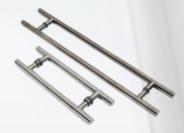

### LINEAR SERIES

ally mor izes. m The stylish Linear Series is a push & pull handle that is screwed directly into the glass door and is available in 4 lengths in stainless steel. With its classic, slim design it fits to any project.

» Drill hole in glass: Ø 10mm