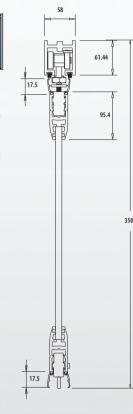

#### DIMENSIONS

Max Height Max Width Max Wing Width Min Wing Width 350 cm

600 cm

95 cm 75 cm

GLASS SYSTEMS ► FOLDING GLASS SYSTEMS

This protective and classy concept has been developed in order to provide maximum comfort to any living space.