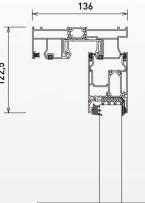

#### DIMENSIONS

Max Height Max Width Max Wing Width Min Wing Width 350 cm

600 cm

95 cm 75 cm

GLASS SYSTEMS ► FOLDING GLASS SYSTEMS

This protective and classy concept has been developed in order to provide maximum comfort to any living space.