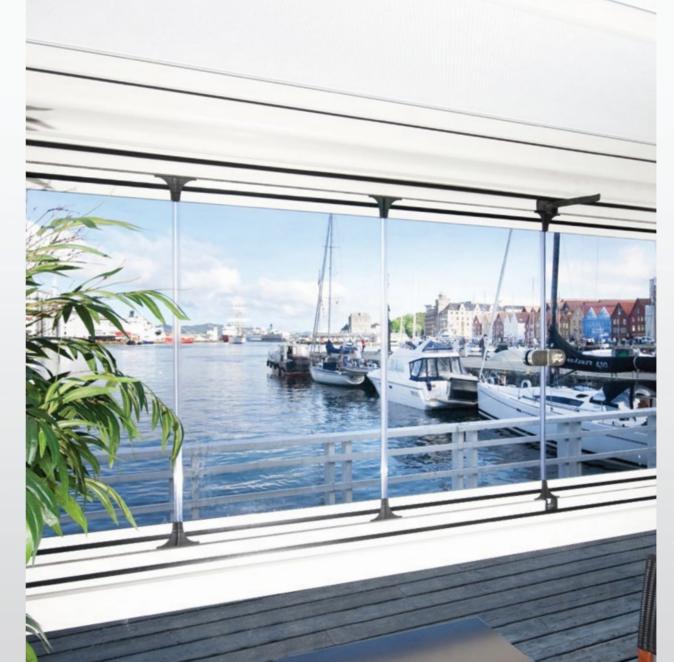

# FOLDING GLASS SYSTEMS

This is a successful architectural solution that integrates indoor comfort with an outdoor living space.

This stunning design concept has been intricately developed in order to fit with any type of architecture, classic or modern. A delightful design line running throughout the product enables any colour combination so that it can be personalized to individual taste. Due to the innovative suspension system each glass panel slides smoothly into place.