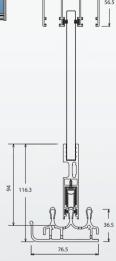

## CONFIGURATIONS Single opening wing Double opening wing GLASS OPTIONS » 8mm Tempered » 8mm Tempered (Coloured) GLASS COLOR OPTIONS » Transparent (Standard ) » Blue 67.37 » Green » Smoked 48.9 DIMENSIONS

| Max Height     | 240 cm |
|----------------|--------|
| Max Width      | 600 cm |
| Max Wing Width | 67 cm  |
| Min Wing Width | 50 cm  |

GLASS SYSTEMS > FOLDING GLASS SYSTEMS

With its special frameless design the customer is able to enjoy the panoramic views around them, from within the enclosed area.