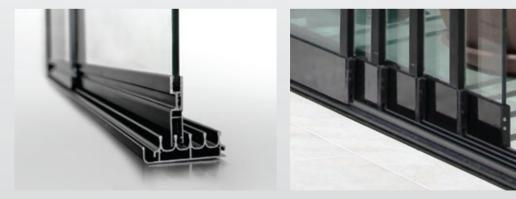

# SLIDING GLASS SYSTEMS

This stylish glass system is completely waterproof and with our specially designed drainage detail even the smallest of raindrops will be caught and guided out again.

A perfect product for any building, its adjustable wheels ensure smooth manoeuvring of each panel to both left and right.

#### DIMENSIONS

Max Height Max Width Max Wing Width

260 cm 600 cm

100 cm 75 cm

The 5 railed glass system is the perfect solution for large living areas that you want to maximize the use of. The adjustable wheels ensure smooth manoeuvring and each panel is connected to the other enabling easy opening and closing.