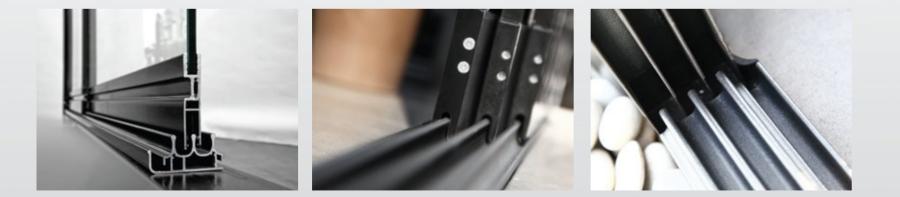

# FOLDING GLASS SYSTEMS

This is a successful architectural solution that integrates indoor comfort with an outdoor living space.

This stunning design concept has been intricately developed in order to fit with any type of architecture, classic or modern. A delightful design line running throughout the product enables any colour combination so that it can be personalized to individual taste. Due to the innovative suspension system each glass panel slides smoothly into place.

With a specially designed joint system, that screws the glass directly to the profile providing extra strength and stability, the glass panels are moved safely only along the top rail. This wheel system has an intelligent parking technology where the pane of glass is guided into the right track by itself.

Wheels at the top of each panel are adjustable to ensure easy manoeuvring.

12 /

The butterfly system is carried along the top rail from a centrally placed wheel.

Along the bottom of the window pane there is a special rubber seal which prevents rain and air. The wheel system at the top of each wing is adjustable to ensure easy manoeuvring of the panels. Completely transparent views enable a life intertwined with nature.