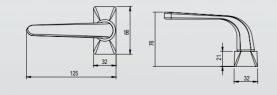

## **OVAL SERIES**

The handle on a door is actually more important than anyone realizes.

» Drill hole in glass: Ø 10mm