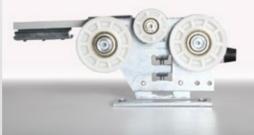

With a specially designed joint system, that screws the glass directly to the profile providing extra strength and stability, the glass panels are moved safely only along the top rail. This wheel system has an intelligent parking technology where the pane of glass is guided into the right track by itself.

Wheels at the top of each panel are adjustable to ensure easy manoeuvring.

12 /

The butterfly system is carried along the top rail from a centrally placed wheel.

Along the bottom of the window pane there is a special rubber seal which prevents rain and air. The wheel system at the top of each wing is adjustable to ensure easy manoeuvring of the panels. Completely transparent views enable a life intertwined with nature.