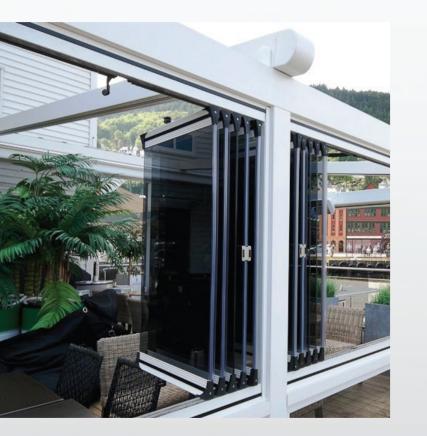

# FOLDING GLASS SYSTEMS

This is a successful architectural solution that integrates indoor comfort with an outdoor living space.

This stunning design concept has been intricately developed in order to fit with any type of architecture, classic or modern. A delightful design line running throughout the product enables any colour combination so that it can be personalized to individual taste. Due to the innovative suspension system each glass panel slides smoothly into place.

With a specially designed joint system, that screws the glass directly to the profile providing extra strength and stability, the glass panels are moved safely only along the top rail. This wheel system has an intelligent parking technology where the pane of glass is guided into the right track by itself.

Wheels at the top of each panel are adjustable to ensure easy manoeuvring.

12 /

The butterfly system is carried along the top rail from a centrally placed wheel.

Along the bottom of the window pane there is a special rubber seal which prevents rain and air. The wheel system at the top of each wing is adjustable to ensure easy manoeuvring of the panels. Completely transparent views enable a life intertwined with nature.