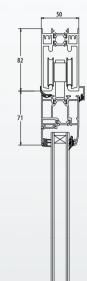

## CONFIGURATIONS Single opening wing Double opening wing GLASS OPTIONS » 8mm Tempered » 8mm Tempered (Coloured) GLASS COLOR OPTIONS » Transparent (Standard ) » Blue 67.37 » Green » Smoked 48.9 DIMENSIONS

| Max Height     | 240 cm |
|----------------|--------|
| Max Width      | 600 cm |
| Max Wing Width | 67 cm  |
| Min Wing Width | 50 cm  |

GLASS SYSTEMS > FOLDING GLASS SYSTEMS

With its special frameless design the customer is able to enjoy the panoramic views around them, from within the enclosed area.

With a specially designed joint system, that screws the glass directly to the profile providing extra strength and stability, the glass panels are moved safely only along the top rail. This wheel system has an intelligent parking technology where the pane of glass is guided into the right track by itself.

Wheels at the top of each panel are adjustable to ensure easy manoeuvring.

12 /

The butterfly system is carried along the top rail from a centrally placed wheel.

Along the bottom of the window pane there is a special rubber seal which prevents rain and air. The wheel system at the top of each wing is adjustable to ensure easy manoeuvring of the panels. Completely transparent views enable a life intertwined with nature.