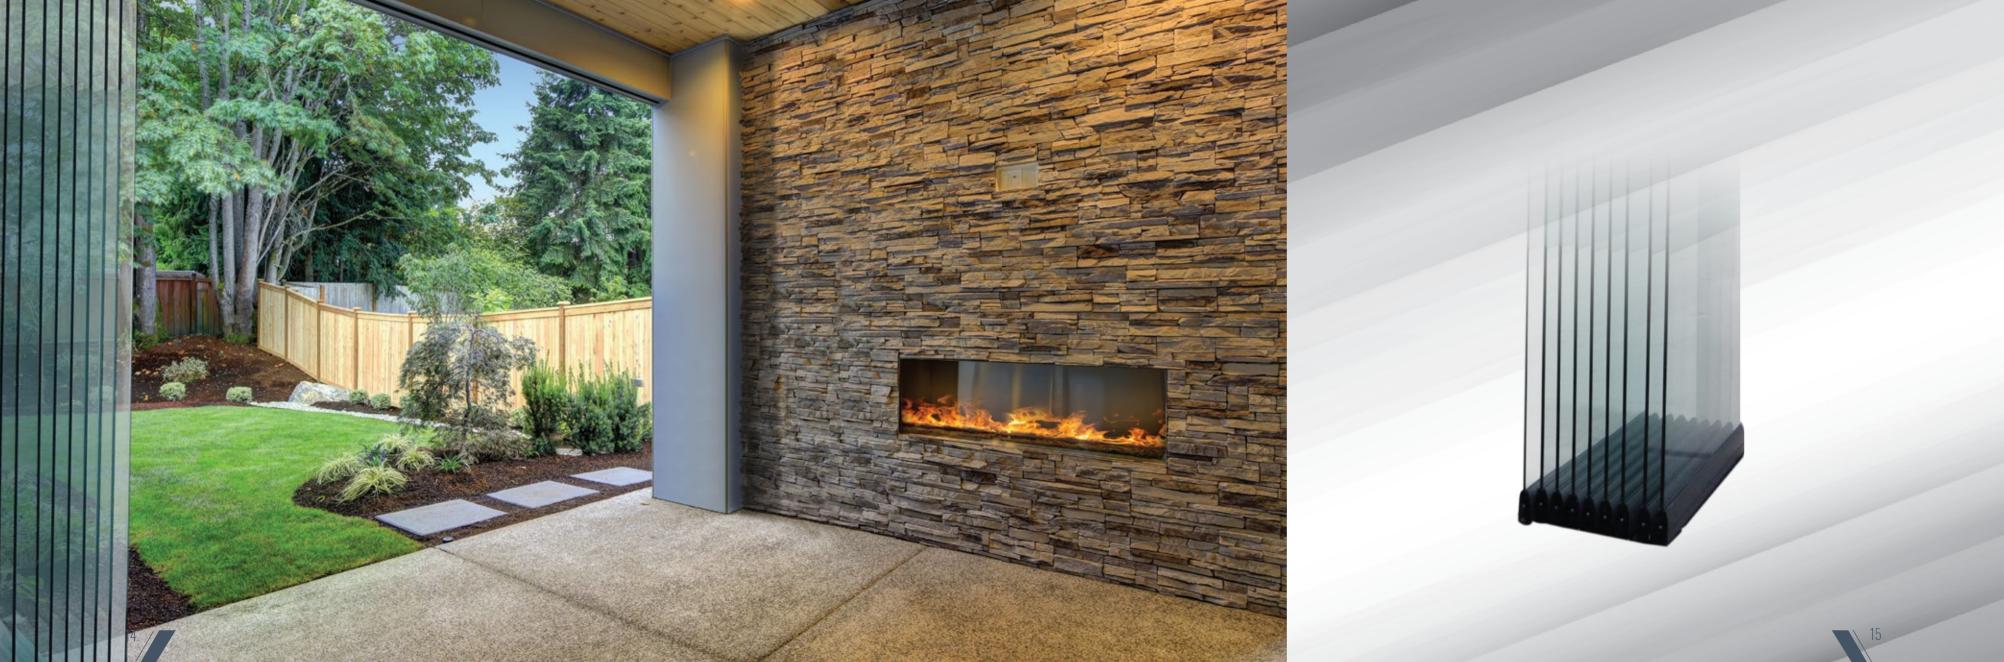

# SLIDING GLASS SYSTEMS

This stylish glass system is completely waterproof and with our specially designed drainage detail even the smallest of raindrops will be caught and guided out again.

A perfect product for any building, its adjustable wheels ensure smooth manoeuvring of each panel to both left and right.