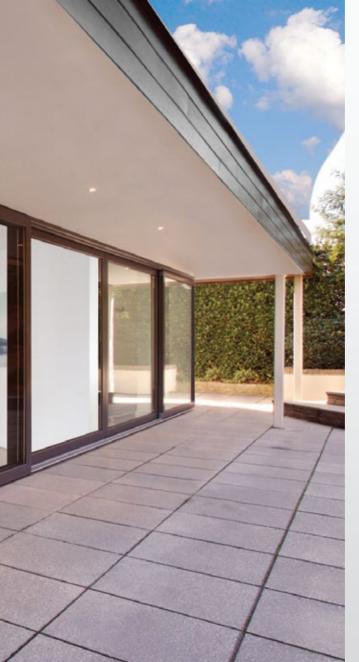

# SLIDING GLASS SYSTEMS

This stylish glass system is completely waterproof and with our specially designed drainage detail even the smallest of raindrops will be caught and guided out again.

A perfect product for any building, its adjustable wheels ensure smooth manoeuvring of each panel to both left and right.