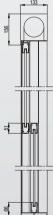

# FOLDING GLASS SYSTEMS

This is a successful architectural solution that integrates indoor comfort with an outdoor living space.

This stunning design concept has been intricately developed in order to fit with any type of architecture, classic or modern. A delightful design line running throughout the product enables any colour combination so that it can be personalized to individual taste. Due to the innovative suspension system each glass panel slides smoothly into place.

## CONFIGURATIONS Single opening wing Double opening wing GLASS OPTIONS » 8mm Tempered » 8mm Tempered (Coloured) GLASS COLOR OPTIONS » Transparent (Standard ) » Blue 67.37 » Green » Smoked 48.9 DIMENSIONS

| Max Height     | 240 cm |
|----------------|--------|
| Max Width      | 600 cm |
| Max Wing Width | 67 cm  |
| Min Wing Width | 50 cm  |

GLASS SYSTEMS > FOLDING GLASS SYSTEMS

With its special frameless design the customer is able to enjoy the panoramic views around them, from within the enclosed area.

With a specially designed joint system, that screws the glass directly to the profile providing extra strength and stability, the glass panels are moved safely only along the top rail. This wheel system has an intelligent parking technology where the pane of glass is guided into the right track by itself.

Wheels at the top of each panel are adjustable to ensure easy manoeuvring.

12 /

The butterfly system is carried along the top rail from a centrally placed wheel.

Along the bottom of the window pane there is a special rubber seal which prevents rain and air. The wheel system at the top of each wing is adjustable to ensure easy manoeuvring of the panels. Completely transparent views enable a life intertwined with nature.