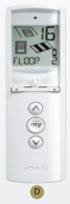

16-channel ergonomic design that allows you to control all functions at the same time from one control.