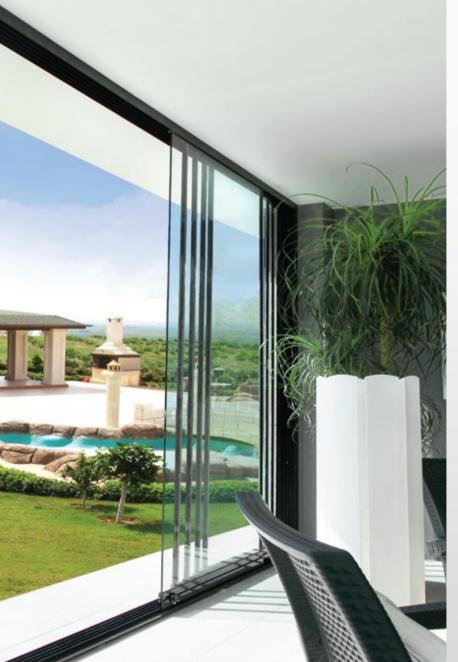

# FOLDING GLASS SYSTEMS

This is a successful architectural solution that integrates indoor comfort with an outdoor living space.

This stunning design concept has been intricately developed in order to fit with any type of architecture, classic or modern. A delightful design line running throughout the product enables any colour combination so that it can be personalized to individual taste. Due to the innovative suspension system each glass panel slides smoothly into place.

With a specially designed joint system, that screws the glass directly to the profile providing extra strength and stability, the glass panels are moved safely only along the top rail. This wheel system has an intelligent parking technology where the pane of glass is guided into the right track by itself.

Wheels at the top of each panel are adjustable to ensure easy manoeuvring.

12 /

The butterfly system is carried along the top rail from a centrally placed wheel.

Along the bottom of the window pane there is a special rubber seal which prevents rain and air. The wheel system at the top of each wing is adjustable to ensure easy manoeuvring of the panels. Completely transparent views enable a life intertwined with nature.