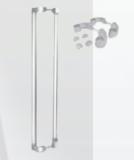

## VERTICAL HANDLE

These decorative holders are used throughout the wing height on aluminum doors. Doors are opened and closed by pushing these holders from inside or outside.