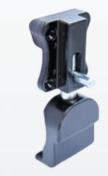

## HSM LOCK

In sliding and hanging systems, it enables the first opening wing to be locked with key from inside and outside. These lock connected to the floor.