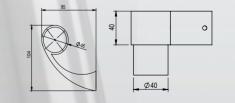

## CIRCLE

It's beautiful design complements each individual project beautifully.

» Drill hole in glass: Ø 50mm
» Outer: Ø 60mm

70 /

- » Drill hole in glass: Ø 10mm
- » Outer: Ø 60mm