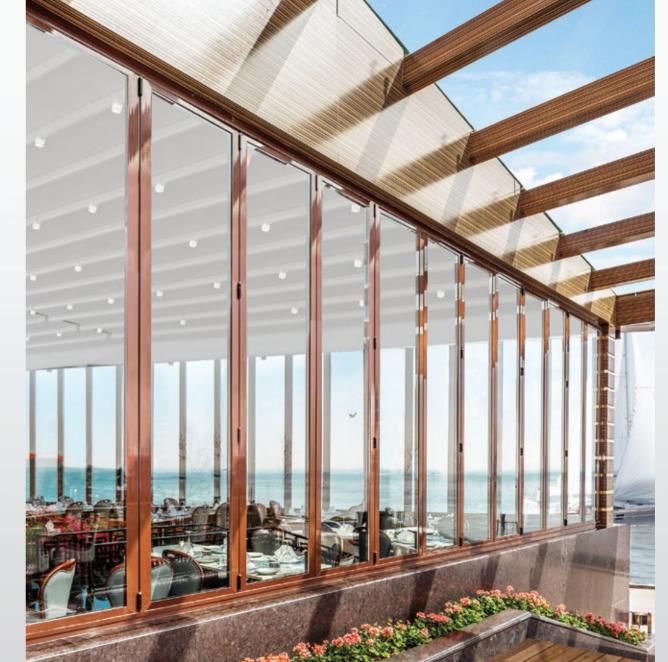

# FOLDING GLASS SYSTEMS

This is a successful architectural solution that integrates indoor comfort with an outdoor living space.

This stunning design concept has been intricately developed in order to fit with any type of architecture, classic or modern. A delightful design line running throughout the product enables any colour combination so that it can be personalized to individual taste. Due to the innovative suspension system each glass panel slides smoothly into place.

With a specially designed joint system, that screws the glass directly to the profile providing extra strength and stability, the glass panels are moved safely only along the top rail. This wheel system has an intelligent parking technology where the pane of glass is guided into the right track by itself.

Wheels at the top of each panel are adjustable to ensure easy manoeuvring.

12 /

The butterfly system is carried along the top rail from a centrally placed wheel.

Along the bottom of the window pane there is a special rubber seal which prevents rain and air. The wheel system at the top of each wing is adjustable to ensure easy manoeuvring of the panels. Completely transparent views enable a life intertwined with nature.