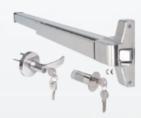

### PANIC BAR

Panic bar is used in single and double wing alüminium doors and allows the door to be opened by pushing the bar. The door where this panic bar is fitted can optionally be locked and unlocked from the outside.