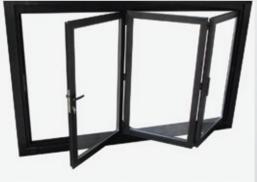

# FOLDING GLASS SYSTEMS

This is a successful architectural solution that integrates indoor comfort with an outdoor living space.

This stunning design concept has been intricately developed in order to fit with any type of architecture, classic or modern. A delightful design line running throughout the product enables any colour combination so that it can be personalized to individual taste. Due to the innovative suspension system each glass panel slides smoothly into place.

## CONFIGURATIONS Single opening wing Double opening wing GLASS OPTIONS » 8mm Tempered » 8mm Tempered (Coloured) GLASS COLOR OPTIONS » Transparent (Standard ) » Blue 67.37 » Green » Smoked 48.9 DIMENSIONS

| Max Height     | 240 cm |
|----------------|--------|
| Max Width      | 600 cm |
| Max Wing Width | 67 cm  |
| Min Wing Width | 50 cm  |

GLASS SYSTEMS > FOLDING GLASS SYSTEMS

With its special frameless design the customer is able to enjoy the panoramic views around them, from within the enclosed area.