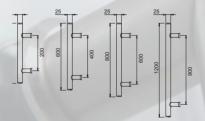

## CONFIGURATIONS Single opening wing Double opening wing GLASS OPTIONS » 8mm Tempered » 8mm Tempered (Coloured) GLASS COLOR OPTIONS » Transparent (Standard ) » Blue 67.37 » Green » Smoked 48.9 DIMENSIONS

| Max Height     | 240 cm |
|----------------|--------|
| Max Width      | 600 cm |
| Max Wing Width | 67 cm  |
| Min Wing Width | 50 cm  |

GLASS SYSTEMS > FOLDING GLASS SYSTEMS

With its special frameless design the customer is able to enjoy the panoramic views around them, from within the enclosed area.

#### DIMENSIONS

Max Height Max Width Max Wing Width Min Wing Width 350 cm

600 cm

95 cm 75 cm

GLASS SYSTEMS ► FOLDING GLASS SYSTEMS

This protective and classy concept has been developed in order to provide maximum comfort to any living space.

#### DIMENSIONS

| Max Height     |
|----------------|
| Max Width      |
| Max Wing Width |
| Min Wing Width |