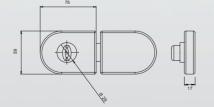

## STANDARD FOLDING GLASS **KEY LOCK**

A reliable locking system with the added benefit of extremely easy installation, our folding glass systems are turned to the locked or unlocked position from the inside and unlocked from the outside with a key.