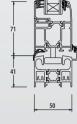

#### DIMENSIONS

Max Height Max Width Max Wing Width Min Wing Width 350 cm

600 cm

95 cm 75 cm

GLASS SYSTEMS ► FOLDING GLASS SYSTEMS

This protective and classy concept has been developed in order to provide maximum comfort to any living space.

Each panel is enclosed with an aluminium frame and in turn connected to each other with strong hinges.