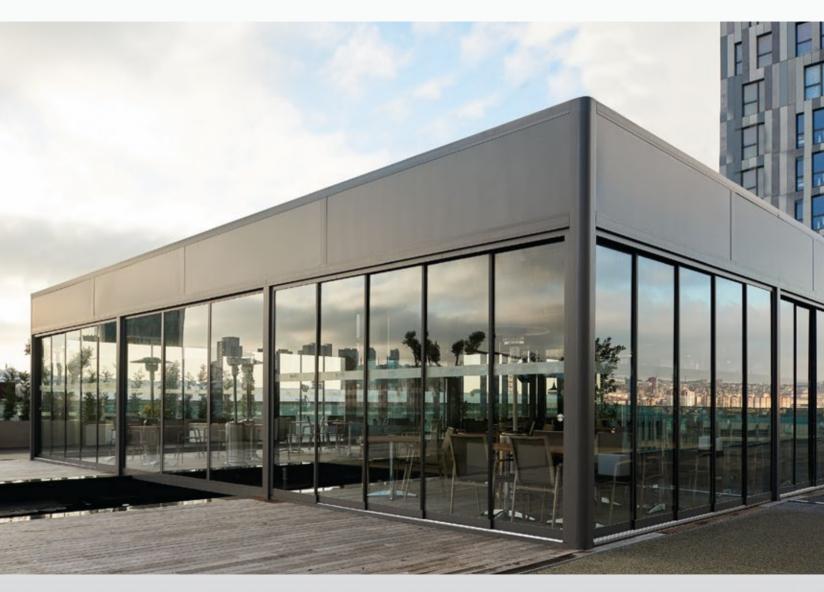

# SLIDING GLASS SYSTEMS

This stylish glass system is completely waterproof and with our specially designed drainage detail even the smallest of raindrops will be caught and guided out again.

A perfect product for any building, its adjustable wheels ensure smooth manoeuvring of each panel to both left and right.