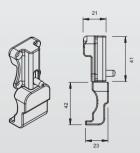

## HSM LOCK

In sliding and hanging systems, it enables the first opening wing to be locked with key from inside and outside. These lock connected to the floor.