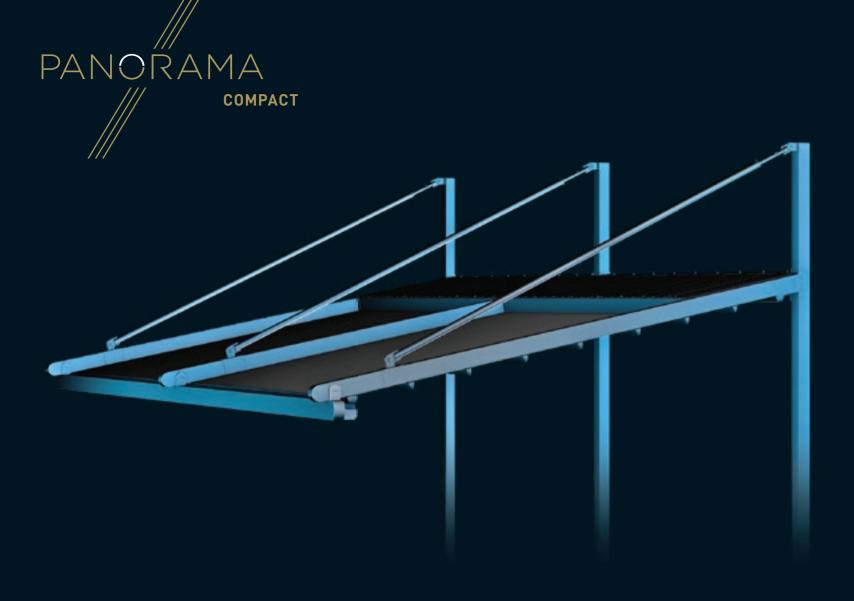

Panorama Compact is so minimalistic, it is sometimes easy to forget its very existence! Inconspicuous and unassuming its gentle protection is a delight in every way!

Palmiye presents a wide range of ceiling covers, with a selection of colours, materials and patterns which are imported from Europe and U.S, with 5 years guaranty against fading and mould.