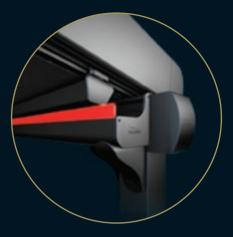

#### HIDDEN ASSEMBLY DETAILS

**GEOMETRIC CROSS SECTION** 

engineered inner section gives

to the aluminium rail profile.

Plus and Compact series provide a clean surface and perfect view by concealing all connection details made with stainless steel screws and parts.

With its geometric design, the specially

maximum strength and wind resistance