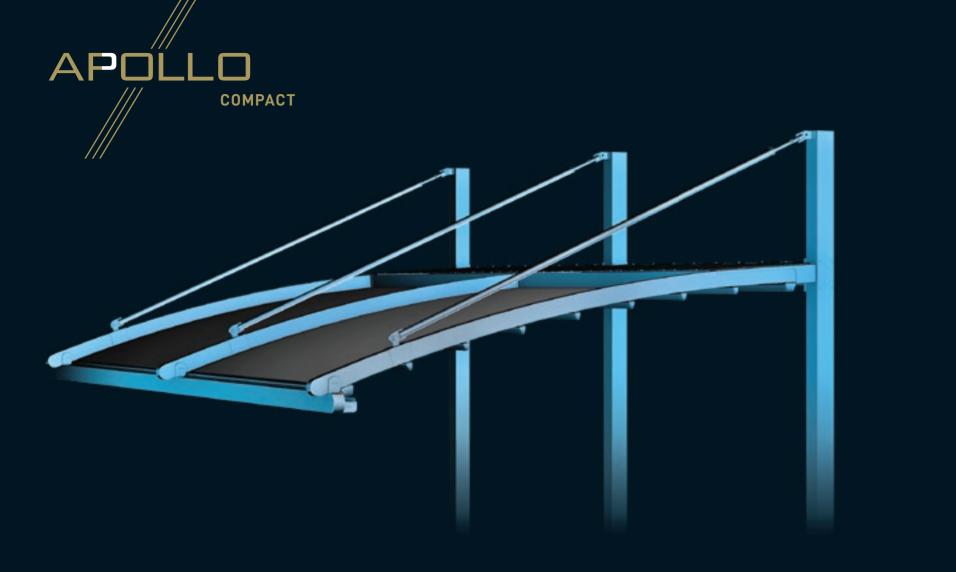

As light as the wing of a bird. Apollo Compact exists above you, with its slender arches quietly protecting from the elements.

Palmiye presents a wide range of ceiling covers, with a selection of colours, materials and patterns which are imported from Europe and U.S, with 5 years guaranty against fading and mould.

Majestic yet graceful Apollo silently looks down, unobtrusively watching those who gather beneath it. Perfect for those who want to enjoy magnificent views in an unbroken yet protected manner! Product can be delivered with suspended or buttress versions.