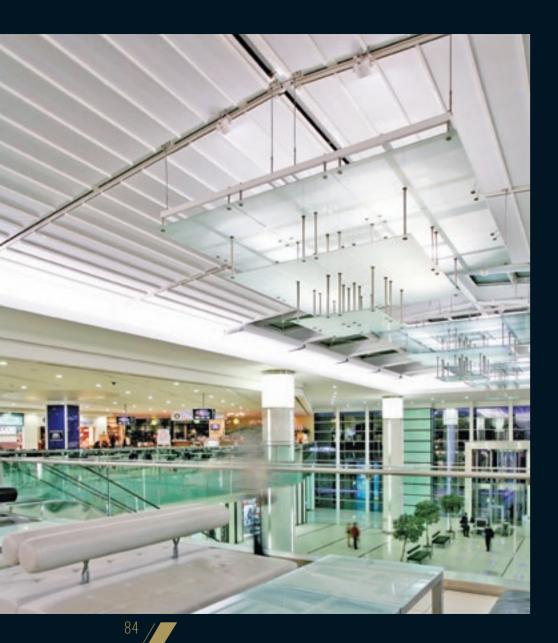

Each of our products is hand crafted and in itself unique, and from ceiling cover to the construction material you can completely customize your products.

8x13

Gutter 13X13

Middle Pillar (Steel) 15x15

Legend enables you to enjoy the pleasant warmth and light the sun provides, when and how much you want.

Ensure uninterrupted interior climate control throughout the seasons and allow the elegant finish and clean lines to add aesthetically to your interior.

81

## LEGEND

Legend is an indispensable product, if there is an existing construction, this enables you to enjoy the pleasant warmth and light the sun provides, when and how much you want.

Palmiye presents a wide range of ceiling covers, with a selection of colours, materials and patterns which are imported from Europe and U.S, with 5 years guaranty against fading and mould.