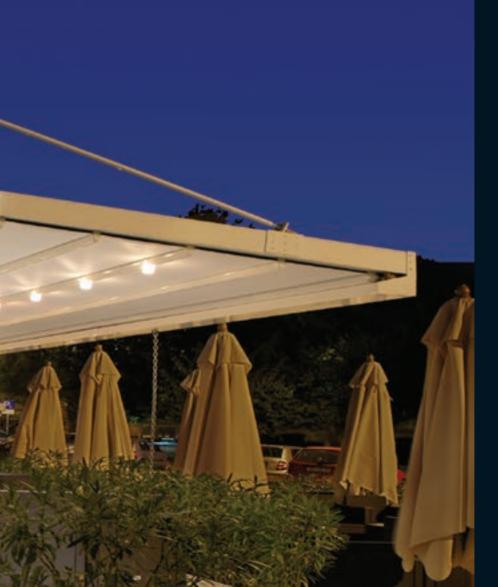

# MARINS

This elegant product is free standing and is a stylish way to enlarge your outdoor living space.

The eye-catching nautical design creates a welcoming atmosphere and ensures that you make the best out of your area.

🔺 🗛 Front Beam 🖪 Rail 🖸 Gutter 🕕 Back Pillar 🗈 Hanging Pipe (Ø60) 🗕

|      | 1300 |
|------|------|
|      | 1200 |
| ters | 450  |

This elegant product is free standing and is a stylish way to enlarge your outdoor living space. The eye catching nautical design creates a welcoming atmosphere and ensures that you make the best out of your area. The product is usable in all-weather conditions and designed to be used in all four seasons.