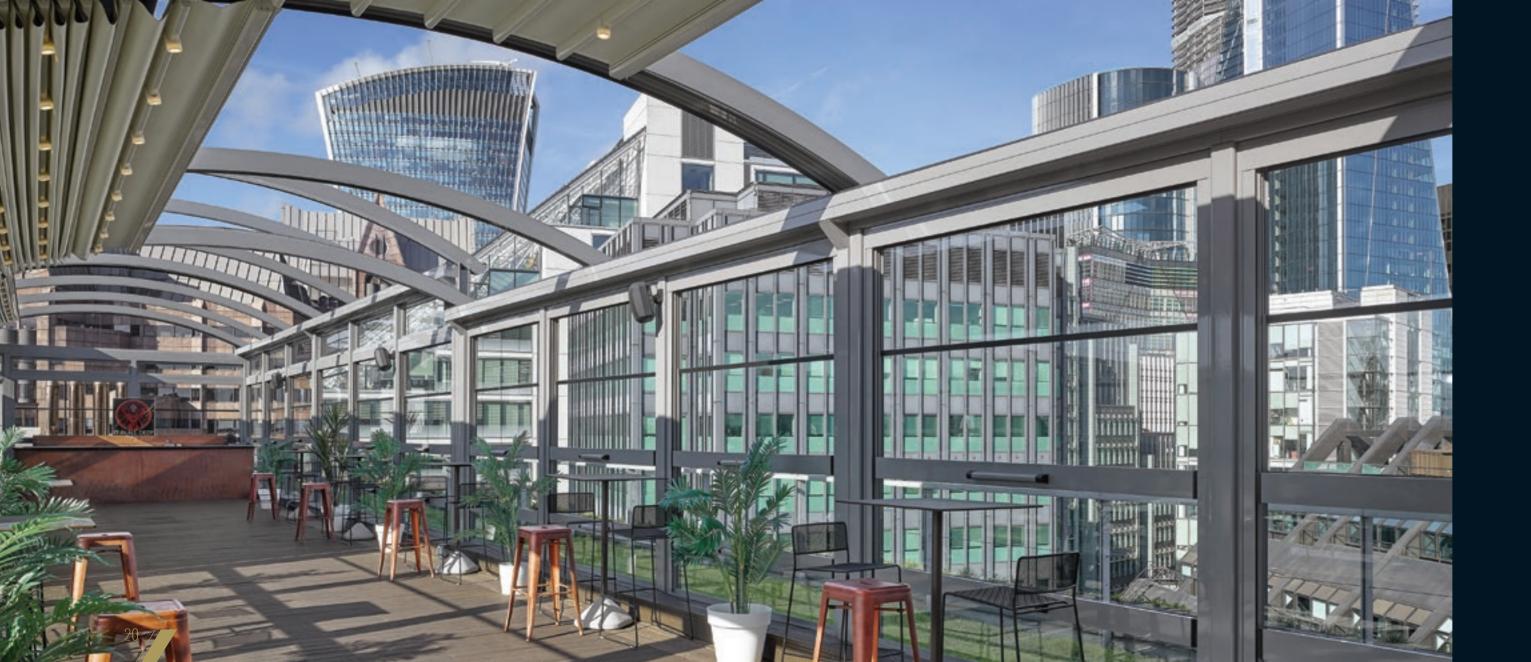

# SILVER

With its clean lines and modern design, Silver is an unobtrusive yet stylish way to get the best out of your outdoor area, distinguishing itself from other establishments in the neighbourhood.

450

Silver Plus is a retractable roof system, adapted to aluminium structure. With its clean and modern design, Silver Plus adds value to your outdoor areas.

The product is usable according to its User Manual in all-weather conditions and designed to be used in all four seasons. If desired the product can be made into retractable winter garden by closing the sides with different kinds of enclosures.