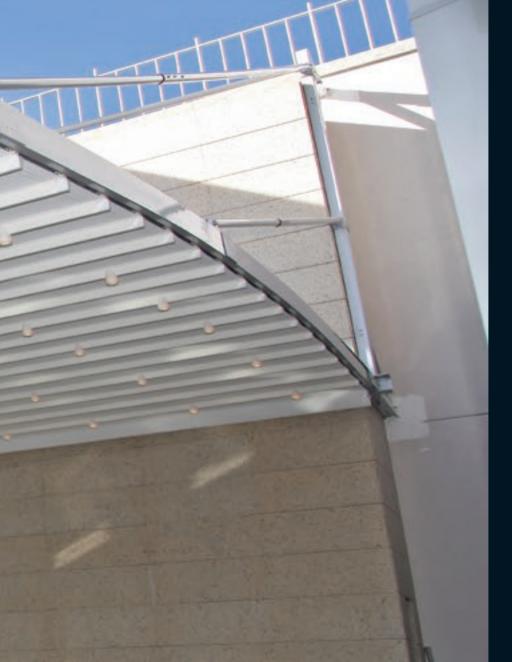

# APOLLO

Apollo is remarkable in that it has no front support at all, thus allowing you to enjoy unbroken views.

Gently arched in design, Apollo is an unobtrusive way to enjoy the world in which you live.

Majestic yet graceful Apollo silently looks down, unobtrusively watching those who gather beneath it. Perfect for those who want to enjoy magnificent views in an unbroken yet protected manner! Product can be delivered with suspended or buttress versions.

# PROFILE SECTIONS

Front Beam 10x15

Gutter 13X13

Back Pillar (Steel) 15x15