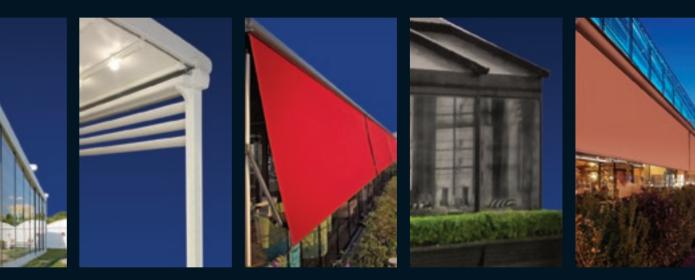

# SILVER

With its clean lines and modern design, Silver is an unobtrusive yet stylish way to get the best out of your outdoor area, distinguishing itself from other establishments in the neighbourhood.

# SATIN

The epitome of relaxation, with its clean lines and modern design Satin will protect, enhance and soothe at the same time.

Be at one with nature, and experience the therapy of the great outdoors, throughout the year.

# MARINS

This elegant product is free standing and is a stylish way to enlarge your outdoor living space.

The eye-catching nautical design creates a welcoming atmosphere and ensures that you make the best out of your area.

# BRIDGE

///

An architectural beauty, this freestanding product sets you apart from other establishments, attracting attention and enabling your customers to get the most from their outdoor experience.

🔺 🗛 Front Beam 🔋 Rail 😮 Gutter 🗊 Back Pillar 🗉 Hanging Pipe (Ø60) 🗕