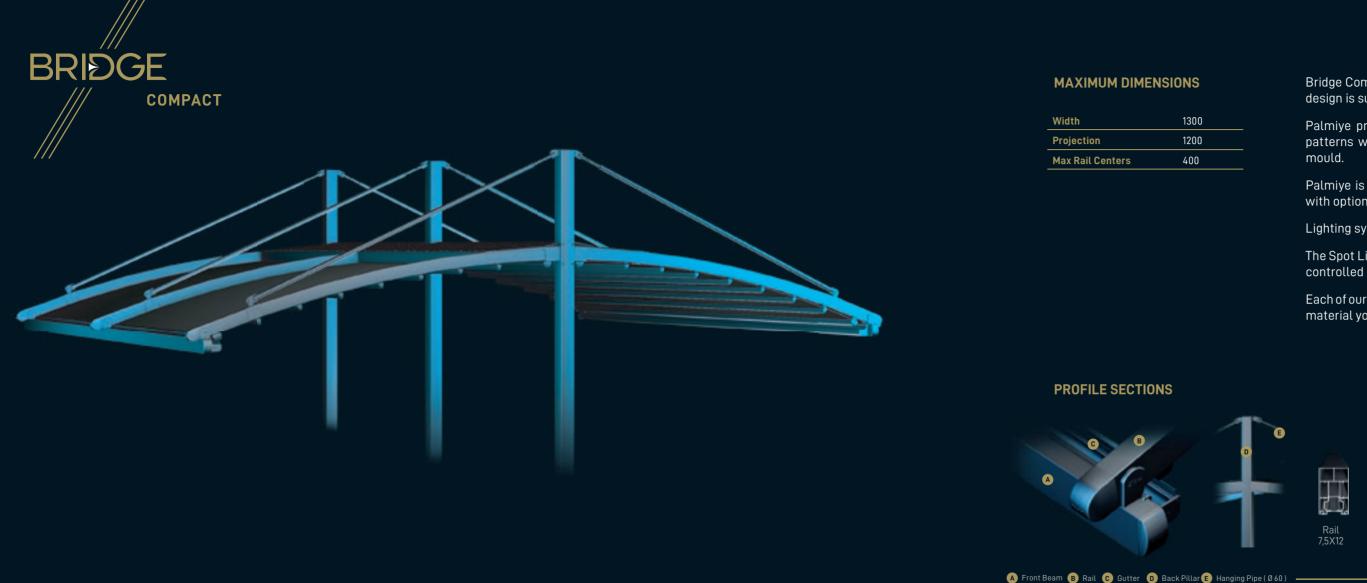

# BRIDGE

///

An architectural beauty, this freestanding product sets you apart from other establishments, attracting attention and enabling your customers to get the most from their outdoor experience.

🔺 🗛 Front Beam 🔋 Rail 😮 Gutter 🗊 Back Pillar 🗉 Hanging Pipe (Ø60) 🗕

|      | 1300 |
|------|------|
|      | 1200 |
| ters | 400  |

An architectural beauty this free standing product sets you apart from other establishments, attracting attention and enabling your customers to get the most from their outdoor experience.

The product is usable according to its User Manual in all-weather conditions and designed to be used in all four seasons.

Palmiye presents a wide range of ceiling covers, with a selection of colours, materials and patterns which are imported from Europe and U.S, with 5 years guaranty against fading and