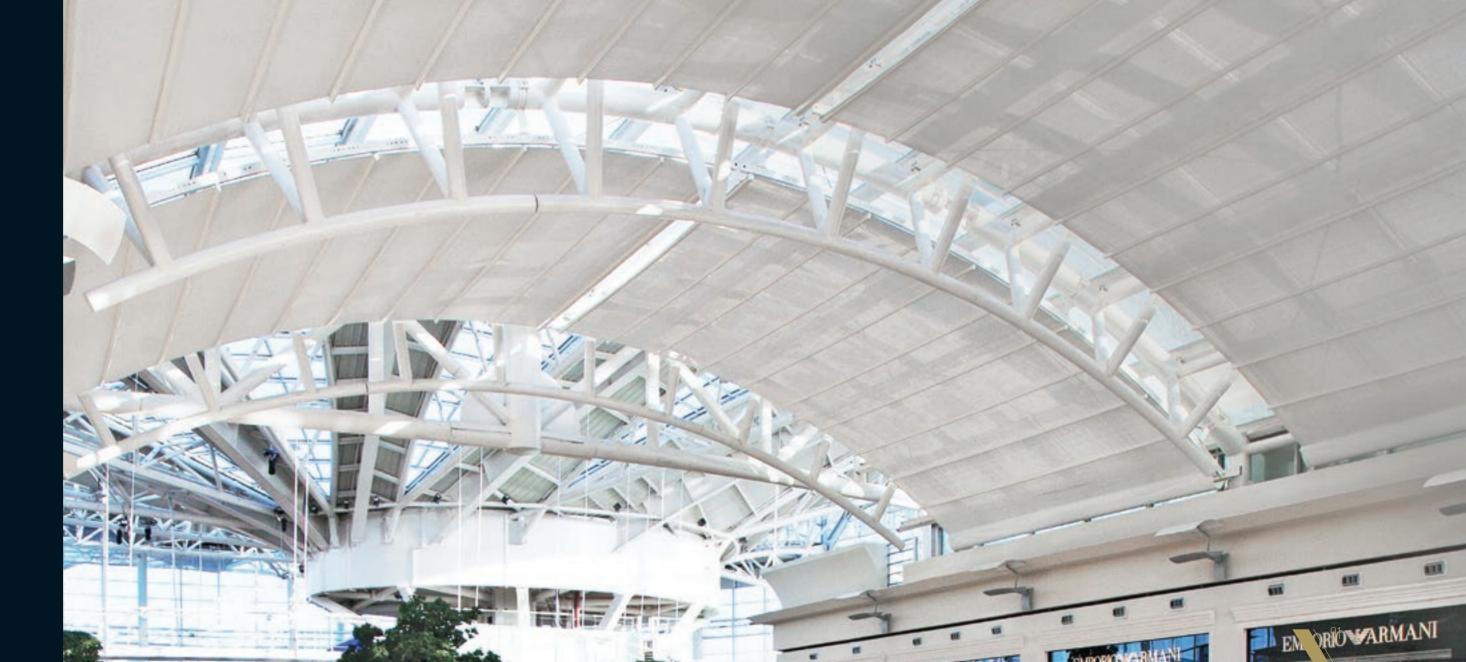

construction, which allows uninterrupted interior climate control throughout the seasons.

Palmiye presents a wide range of ceiling covers, with a selection of colours, material (such as PVC, fabric) and patterns which are imported from Europe and U.S, with 5 years guaranty against fading and mould.

Lighting systems can be adapted to the ceiling cover which moves together with it.

The Spot Lights, Linear Lights or 3 Axis Lights are being installed on the aluminium profiles and can be controlled by a remote control or with a remote controlled dimmer function.

Each of our products is hand crafted and in itself unique, and from ceiling cover to the construction material you can completely customize your products.

#### MAXIMUM DIMENSIONS



**PROFILE SECTION** 



Rail Profile 5,5X9









## SIDE COVER /// OPTIONS

For environmental protection or create outdoor living areas used throughout four seasons, Pergola sides can be covered by glass systems, louvers, drop arm awnings, external vertical zip blind, external vertical blind.

Im



Glass Systems



Louvers

Drop Arm Awning

External Vertical Zip Blind External Vertical Blind

## CONTRO & AUTOMATION



### CONNEXOON

Designed to easily control your product wherever you are in the world, despite the weather changes you can remotely activate your products accordingly.

Compatible with iOS and Android smartphone systems. You can assign multiple functions through created scenarios, you can give a onetouch command.







MULTI CHANNEL OPTIONS Telis 1 is remote control with 1 channel, while the Telis 4 has got 4 channels.