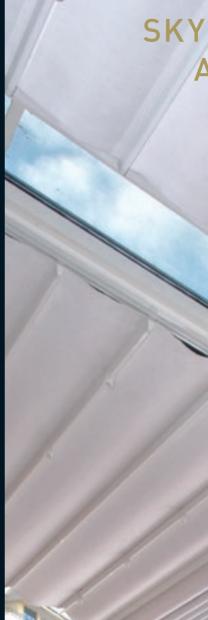

responsible for carrying awnings and glass systems.

#### VERTICAL BLIND G

The gutter with its height adjustment Horizontal sun rays can be reduced with feature, provides the anti-air system, in a vertical blind. It is a full casette awning different positions to ensure a perfect fit, and the Ferrari Soltis fabric, provides shade

#### GLASS SYSTEMS

## APPLICATION TYPES & SOLUTIONS

#### RAIL POSITIONING









#### MODIFIABILITY

Allows modifications on the main constructions by changing the main aluminium beam and pillars with steel.



#### MIDDLE PILLAR REDUCTION

Provides a flexibility to remove the middle pillars by performing optional system changes.



#### PILLAR POSITION CHANGE

Pillars have the ability to shift up to 50 cm according to the structural needs of the Project.



## SKYLIGHT /// APPLICATION



#### 5-YEAR WARRANTY

All our products have up to 5 years guarantee for the construction and motor. The electronics and remote controls are guaranteed for 2 years.



palmiye.com.au