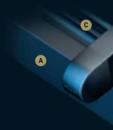

# BUTRESS

- Width
- Projection
- Max Rail Ce

🔺 Front Beam 🔋 Rail 😮 Gutter 💿 Back Pillar 🗉 Hanging Pipe ( Ø 60 ) 🛛 🗕

Max Rail Ce

🔺 🗛 Front Beam 🖪 Rail 🖸 Gutter 📵 Back Pillar 🗉 Hanging Pipe (Ø60) 🛛 —

|       | 1300 |
|-------|------|
|       | 600  |
| iters | 450  |
| TYPE  |      |
|       | 450  |
|       | 400  |
| iters | 450  |