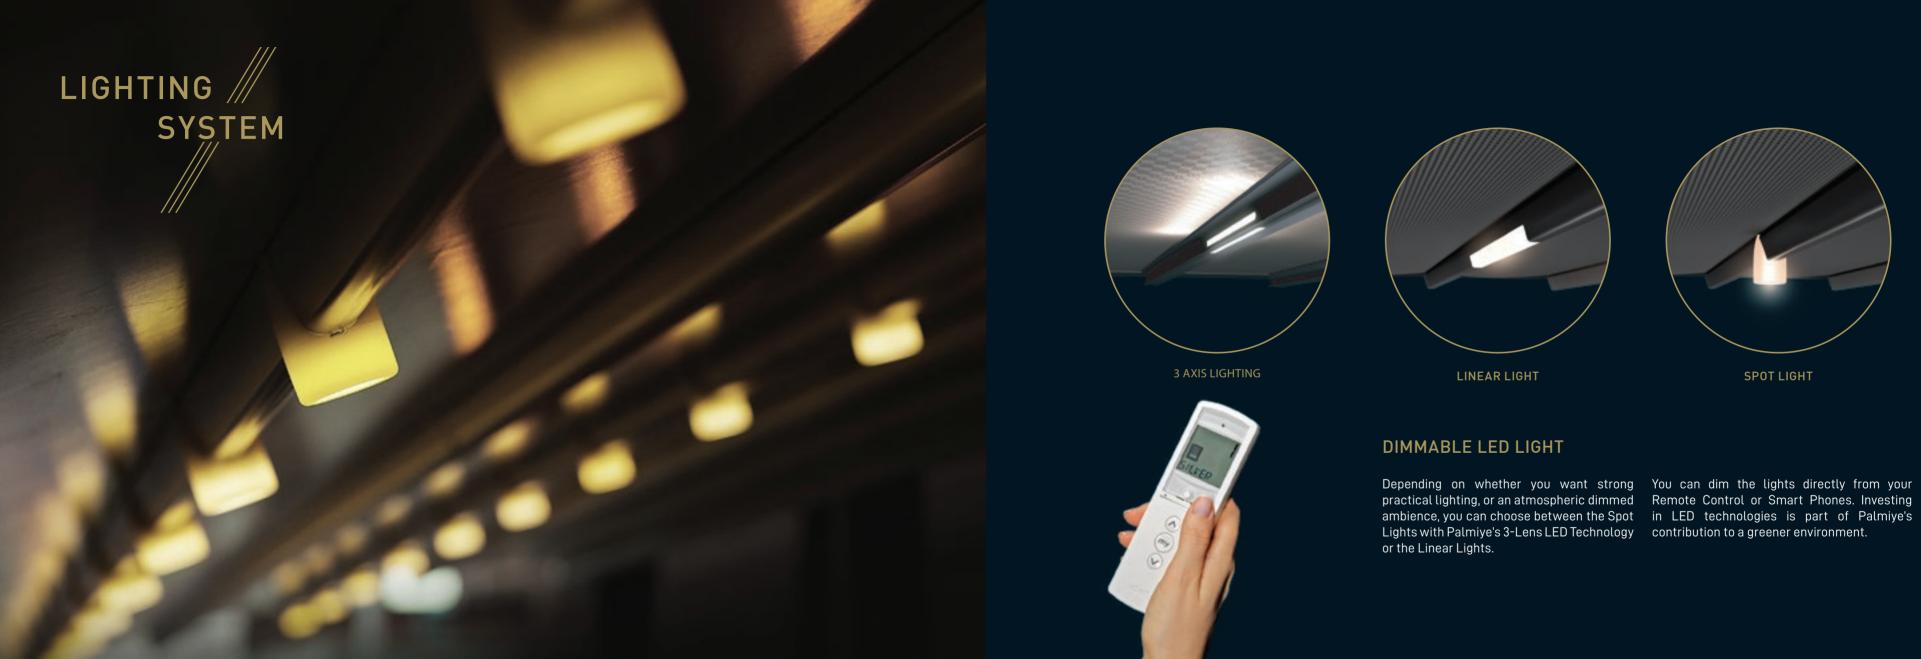

Lighting systems can be adapted to the ceiling cover which moves together with it.

The Spot Lights, Linear Lights or 3 Axis Lights are being installed on the aluminium profiles and can be controlled by a remote control or with a remote controlled dimmer function.

Each of our products is hand crafted and in itself unique, and from ceiling cover to the construction material you can completely customize your products.

Palmiye is proud to present its own MyPalmiye App which has been designed specifically for Palmiye products and is available at Apple's App Store.

Each of our products is hand crafted and in itself unique, and from ceiling cover to the construction material you can completely customize your products.

E Functional design that allows the adjustment of the illuminations to the desired level with the Roller feature.

SUN SENSOR

It automatically opens product in sunny weather and provides maximum protection from the sun.

#### WIND SENSOR

It measures the wind speed and automatically retracts your product when high wind speed is detected.