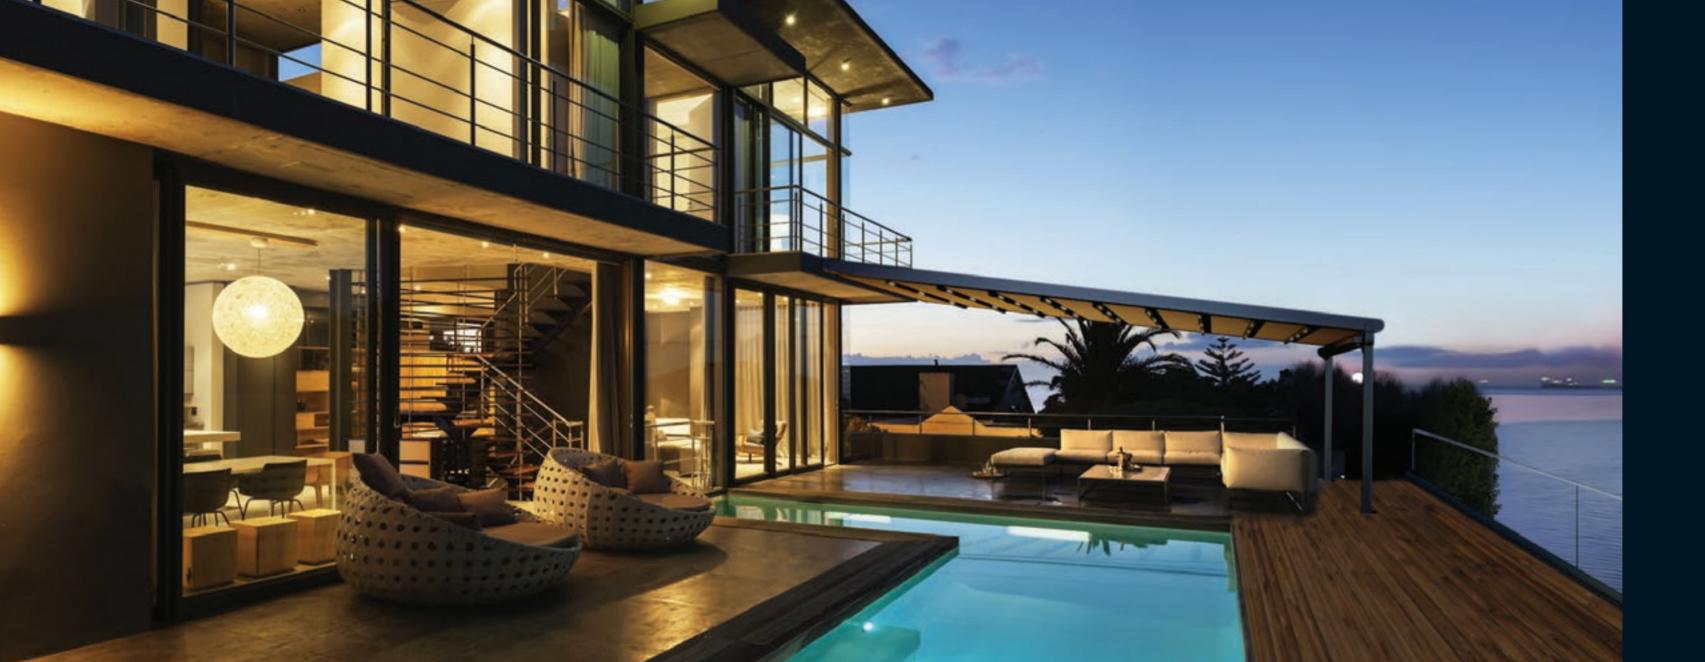

# MARINS

This elegant product is free standing and is a stylish way to enlarge your outdoor living space.

The eye-catching nautical design creates a welcoming atmosphere and ensures that you make the best out of your area.

🔺 🗛 Front Beam 🖪 Rail 🖸 Gutter 🕕 Back Pillar 🗈 Hanging Pipe (Ø60) 🗕

|      | 1300 |
|------|------|
|      | 1200 |
| ters | 450  |

This elegant product is free standing and is a stylish way to enlarge your outdoor living space. The eye catching nautical design creates a welcoming atmosphere and ensures that you make the best out of your area. The product is usable in all-weather conditions and designed to be used in all four seasons.