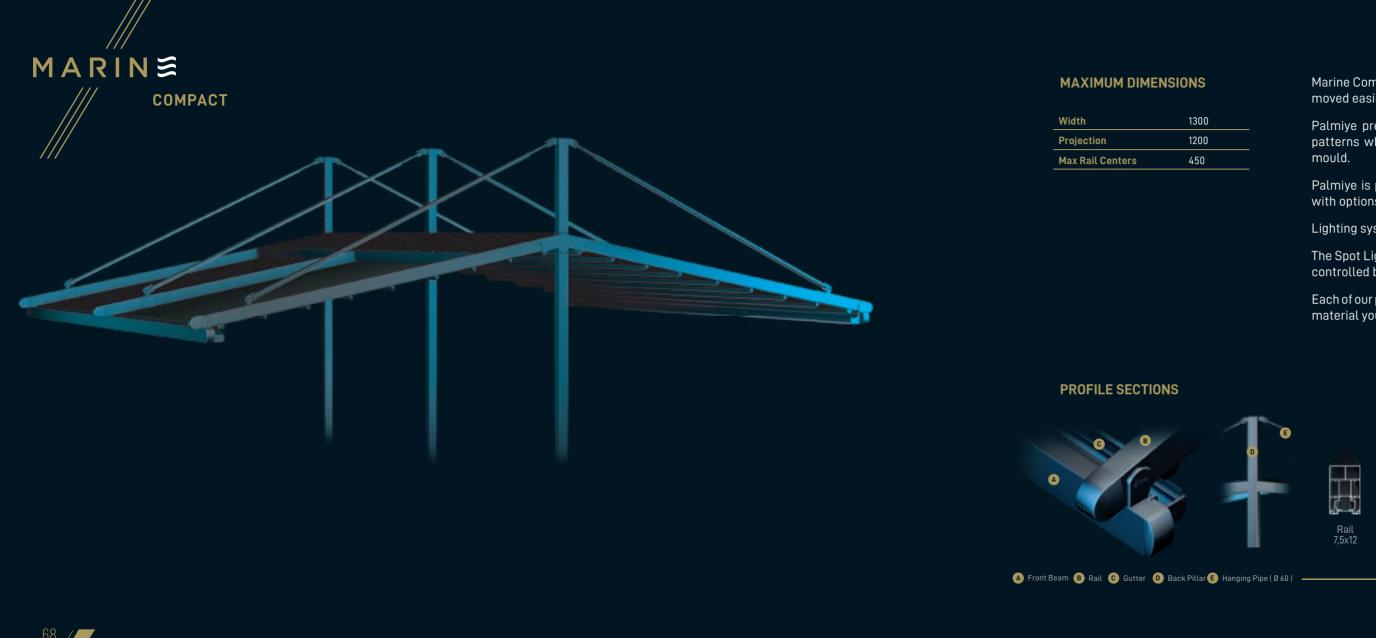

|      | 1300 |
|------|------|
|      | 1200 |
| ters | 450  |

Marine Compact is a tastefully practical product. With minimalistic, lightweight details it can be moved easily around to provide you with exactly what you need.

Each of our products is hand crafted and in itself unique, and from ceiling cover to the construction material you can completely customize your products.

Front Beam 8x13

Gutter 13X13

Middle Pillar (Steel) 15x15