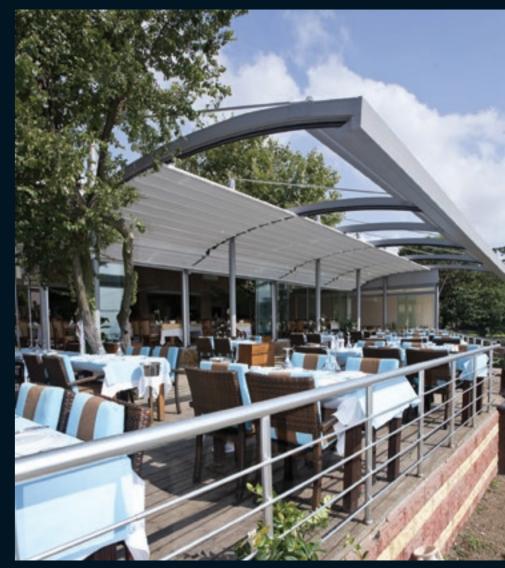

# BRIDGE

///

An architectural beauty, this freestanding product sets you apart from other establishments, attracting attention and enabling your customers to get the most from their outdoor experience.

🔺 🗛 Front Beam 🔋 Rail 😮 Gutter 🗊 Back Pillar 🗉 Hanging Pipe (Ø60) 🗕

|      | 1300 |
|------|------|
|      | 1200 |
| ters | 400  |

An architectural beauty this free standing product sets you apart from other establishments, attracting attention and enabling your customers to get the most from their outdoor experience.

The product is usable according to its User Manual in all-weather conditions and designed to be used in all four seasons.

Palmiye presents a wide range of ceiling covers, with a selection of colours, materials and patterns which are imported from Europe and U.S, with 5 years guaranty against fading and