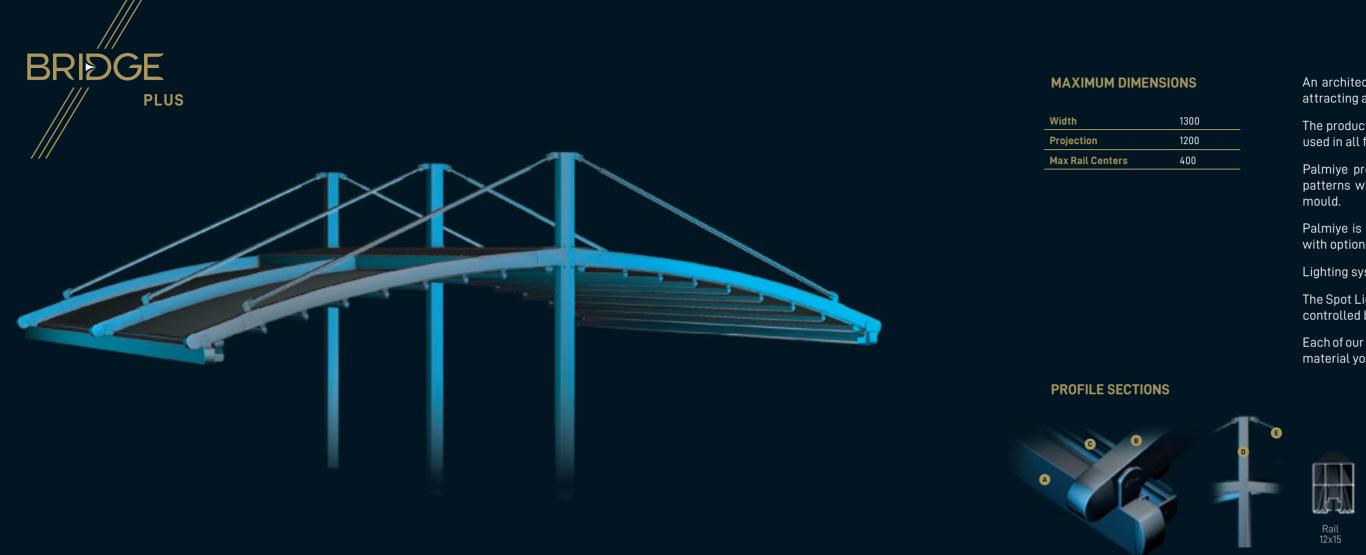

# BRIDGE

///

An architectural beauty, this freestanding product sets you apart from other establishments, attracting attention and enabling your customers to get the most from their outdoor experience.

🔺 🗛 Front Beam 🔋 Rail 😮 Gutter 🗊 Back Pillar 🗉 Hanging Pipe (Ø60) 🗕

|      | 1300 |
|------|------|
|      | 1200 |
| ters | 400  |

An architectural beauty this free standing product sets you apart from other establishments, attracting attention and enabling your customers to get the most from their outdoor experience.