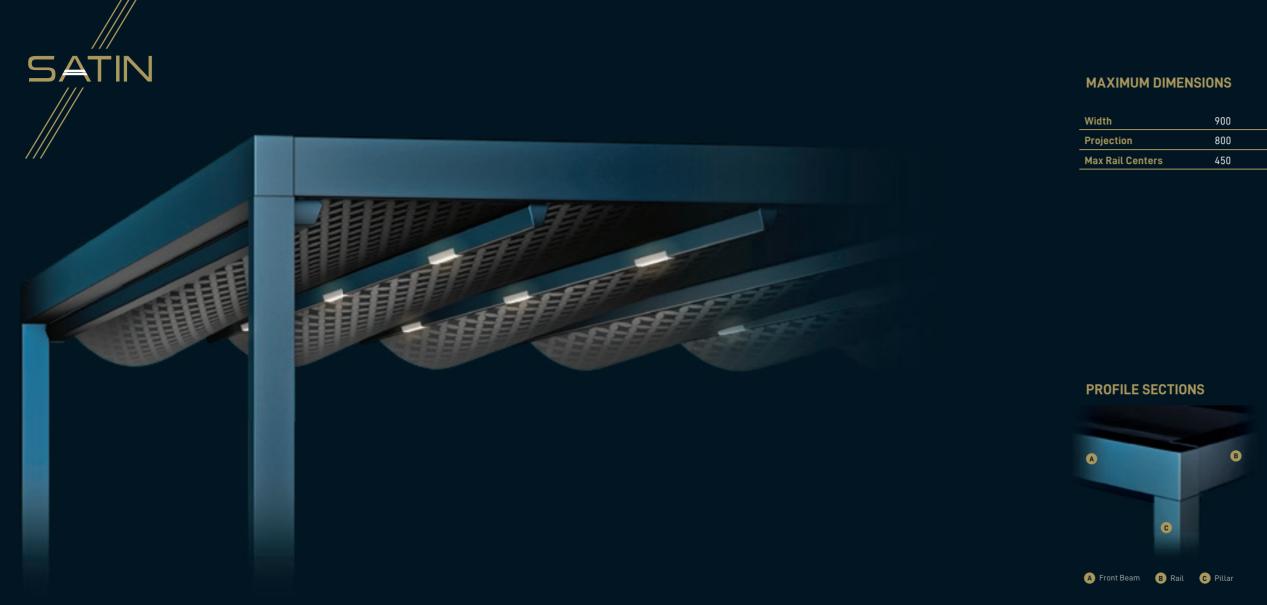

# SATIN

The epitome of relaxation, with its clean lines and modern design Satin will protect, enhance and soothe at the same time.

Be at one with nature, and experience the therapy of the great outdoors, throughout the year.

|      | 900 |
|------|-----|
|      | 800 |
| ters | 450 |

It is a special designed retractable roof system with its flat aluminium construction.

Palmive presents a wide range of ceiling covers, with a selection of colours, material (such as PVC, fabric) and patterns which are imported from Europe and U.S, with 5 years guaranty against fading and mould.

Palmiye is proud the present the Exclusive Fabric Collection with unique patterns and colors, with options of Exlusive Fabric Profiles and Exclusive 3 Axis Lightings.

Drainage system can be integrated into the structure according to the ceiling cover type (trapezium or wavy)

Lighting systems can be adapted to the ceiling cover which moves together with it. The Spot Lights, Linear Lights or 3 Axis Lights are installed on the aluminium profiles and can be controlled by a remote control or with a remote controlled dimmer function.

Each of our products is hand crafted and in itself unique, and from ceiling cover to the construction material you can completely customize your products.

Rail 12x15

Front Beam 10x15

Trapezium Gutter 20x55

Pillar 10x10

C REAL

1.000

Specially designed to accommodate large numbers, this stylish construction provides the perfect setting to entertain your guests.

Spacious and stylish, Gala is the ultimate outdoor experience.