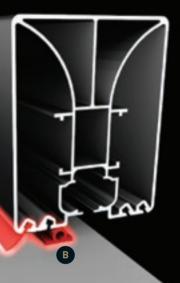

#### DOUBLE ANTI-AIR SYSTEM

A This system prevents the wind entering between the ceiling cover, rails and gutter, and creates an airtight space into which the wind cannot enter.