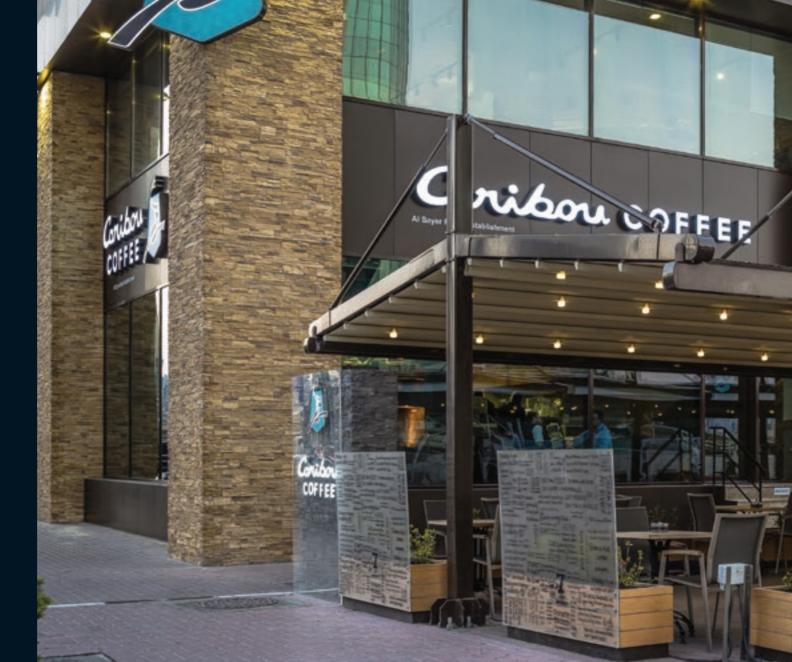

# BRIDGE

///

An architectural beauty, this freestanding product sets you apart from other establishments, attracting attention and enabling your customers to get the most from their outdoor experience.

🔺 🗛 Front Beam 🔋 Rail 😮 Gutter 🗊 Back Pillar 🗉 Hanging Pipe (Ø60) 🗕

|      | 1300 |
|------|------|
|      | 1200 |
| ters | 400  |

An architectural beauty this free standing product sets you apart from other establishments, attracting attention and enabling your customers to get the most from their outdoor experience.

The product is usable according to its User Manual in all-weather conditions and designed to be used in all four seasons.

Palmiye presents a wide range of ceiling covers, with a selection of colours, materials and patterns which are imported from Europe and U.S, with 5 years guaranty against fading and