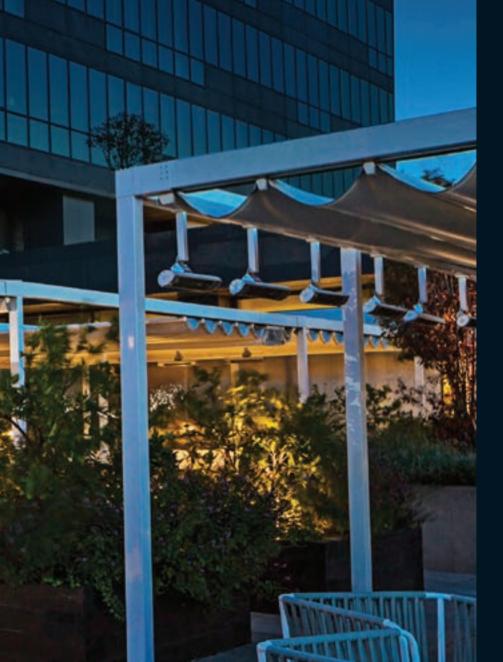

Palmiye is proud the present the Exclusive Fabric Collection with unique patterns and colors, with options of Exlusive Fabric Profiles and Exclusive 3 Axis Lightings.

The entire drainage system is integrated into the structure and lighting systems can be adapted to the ceiling cover which moves together with it.

The Spot Lights, Linear Lights or 3 Axis Lights are installed on the aluminium profiles and can be controlled by a remote control or with a remote controlled dimmer function.

Each of our products is hand crafted and in itself unique, and from ceiling cover to construction material, you can completely customize your products.