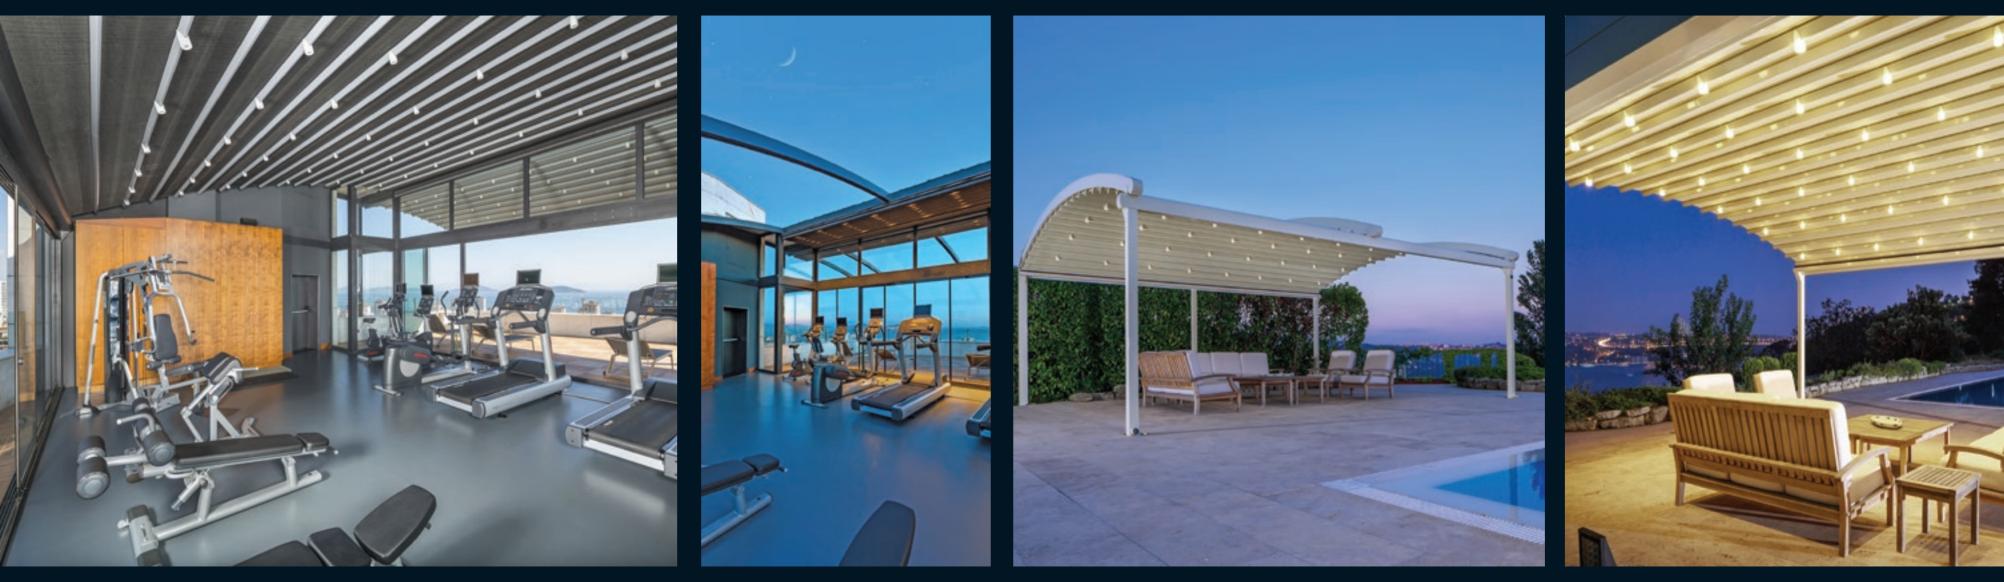

Ensure uninterrupted interior climate control throughout the seasons and allow the elegant finish and clean lines to add aesthetically to your interior.

81

## LEGEND

Legend is an indispensable product, if there is an existing construction, this enables you to enjoy the pleasant warmth and light the sun provides, when and how much you want.

Palmiye presents a wide range of ceiling covers, with a selection of colours, materials and patterns which are imported from Europe and U.S, with 5 years guaranty against fading and mould.

## $COS \land O$

This attractive product with its elegant finish and clean lines allows uninterrupted interior climate control throughout the seasons.

With Cosmo you can experience the warm sunshine of spring, or the golden light of autumn exactly the way you want it!

Cosmo is an indispensable product, if there is an existing curved construction, which allows uninterrupted interior climate control throughout the seasons.

Palmiye presents a wide range of ceiling covers, with a selection of colours, material (such as PVC, fabric) and patterns which are imported from Europe and U.S, with 5 years guaranty against fading and mould.