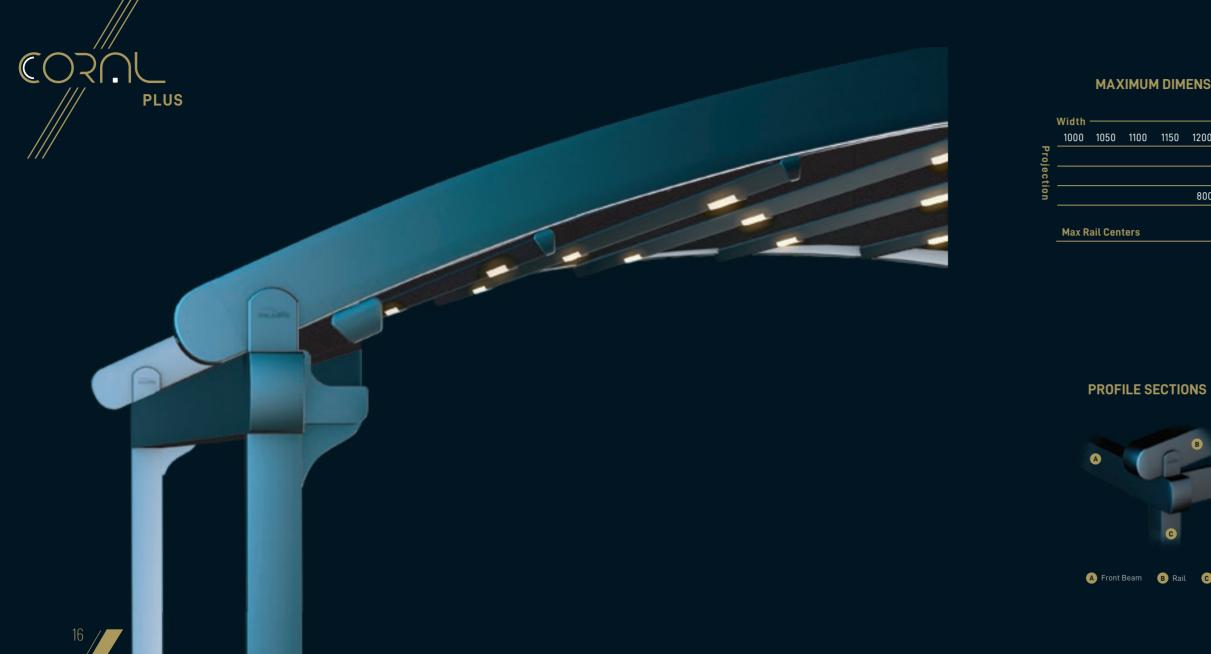

A Front Beam B Rail C Pillar

Coral Plus is a beautiful addition to your abode. The perpendicular roof and soft contours provide a welcome retreat from which you can watch the world go by.

The product is usable according to its User Manual in all-weather conditions and designed to be used in all four seasons. If desired the product can be made into retractable winter garden by closing the sides with different kinds of enclosures.