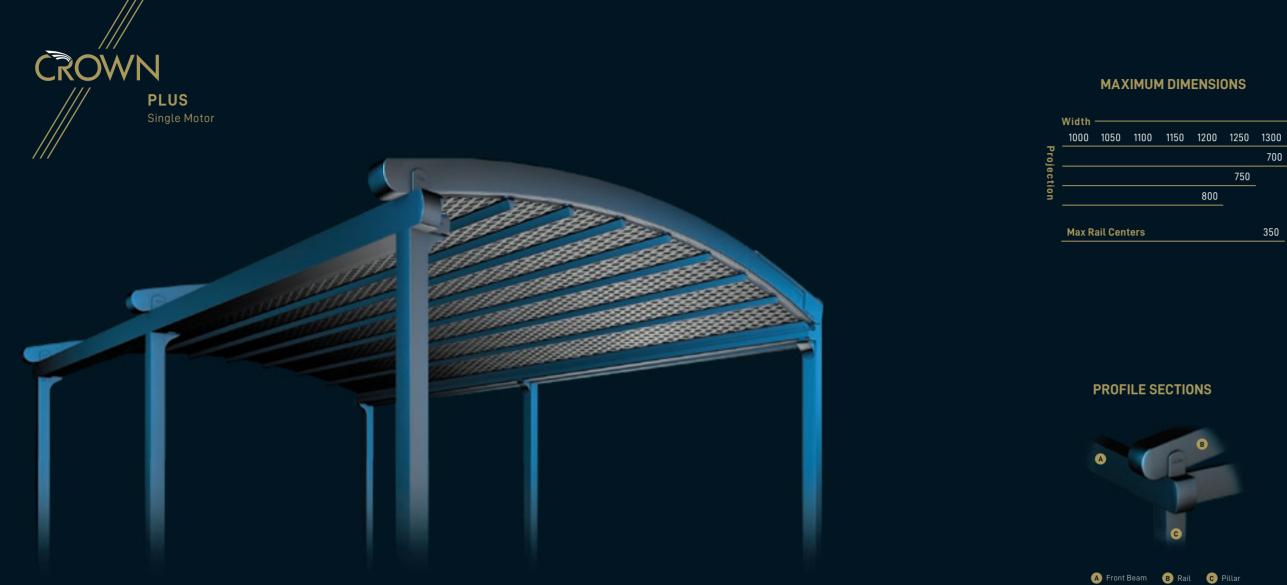

The intimate design of Crown Compact provides a welcoming area in which guests can retreat. The curvaceous architecture contributes to the cosiest of setting in all outdoor spaces. In this product the ceiling cover is retracting as one piece.

Palmiye presents a wide range of ceiling covers, with a selection of colours, materials and patterns which are imported from Europe and U.S. with 5 years guaranty against fading and mould.

Palmiye is proud the present the Exclusive Fabric Collection with unique patterns and colors, with options of Exlusive Fabric Profiles and Exclusive 3 Axis Lightings.

The entire drainage system is integrated into the structure and lighting systems can be adapted to the ceiling cover which moves together with it.

The Spot Lights, Linear Lights or 3 Axis Lights are installed on the aluminium profiles and can be controlled by a remote control or with a remote controlled dimmer function.

Each of our products is hand crafted and in itself unique, and from ceiling cover to the construction material you can completely customize your products.

Gutter 13x13

Pillar 8x8

|      | 1300 |
|------|------|
|      | 1200 |
| ters | 400  |