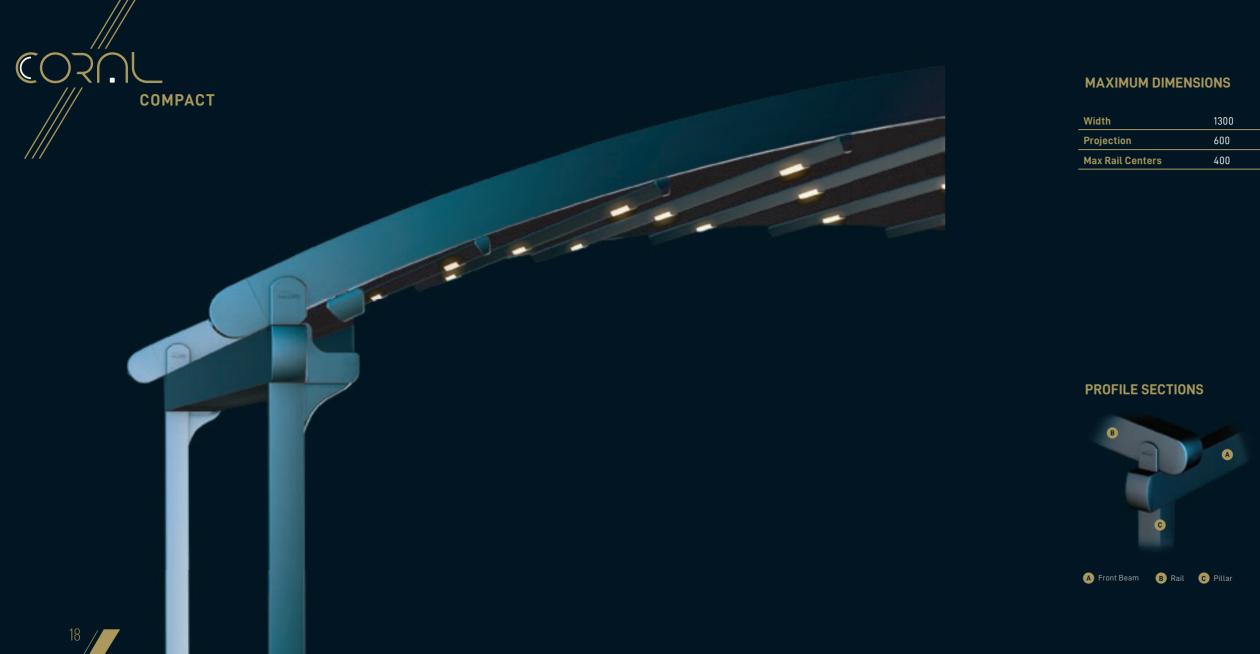

# MAXIMUM DIMENSIONS

| 1150 | 1200 | 1250 | 1300 |
|------|------|------|------|
|      |      |      | 700  |
|      |      | 750  |      |
|      | 800  |      |      |
|      |      |      |      |

400

A Front Beam B Rail C Pillar

Coral Plus is a beautiful addition to your abode. The perpendicular roof and soft contours provide a welcome retreat from which you can watch the world go by.

The product is usable according to its User Manual in all-weather conditions and designed to be used in all four seasons. If desired the product can be made into retractable winter garden by closing the sides with different kinds of enclosures.

Rail 12x15

Front Beam

Gutter 13X13

Pillar

|      | 1300 |
|------|------|
|      | 600  |
| ters | 400  |

Coral Compact is a soft sophisticated little addition to your home. Neat and tidy it nestles onto your outside space as if it's always been there.