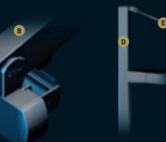

# BUTRESS

- Width
- Projection
- Max Rail Ce

🔺 Front Beam 🔋 Rail 😮 Gutter 💿 Back Pillar 🗉 Hanging Pipe ( Ø 60 ) 🛛 🗕

Max Rail Ce

🔺 🗛 Front Beam 🖪 Rail 🖸 Gutter 📵 Back Pillar 🗉 Hanging Pipe (Ø60) 🛛 —

|       | 1300 |
|-------|------|
|       | 600  |
| iters | 450  |
| TYPE  |      |
|       | 450  |
|       | 400  |
| iters | 450  |