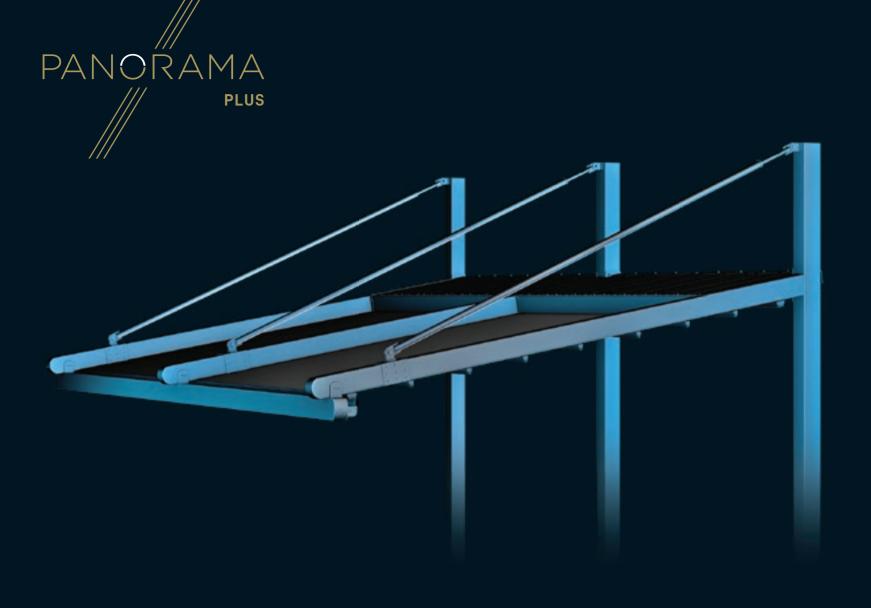

Panorama is remarkable in that it has no front support at all, thusallowing you to enjoy unbroken views.

Straight in design, Panorama is an unobtrusive way to enjoy the world in which you live.

- HANGING TYPE
- Width
- Projection
- Max Rail Ce

# MAXIMUM DIMENSIONS

|       | 1300 |
|-------|------|
|       | 600  |
| iters | 450  |
| TYPE  |      |
|       | 450  |
|       | 400  |
| iters | 450  |

Panorama is remarkable is that it has no front support at all, thus allowing you to enjoy unbroken views. With its modern design and the buttress, Panorama will provide you an elegant and stylish atmosphere. Product can also be delivered with buttress version.