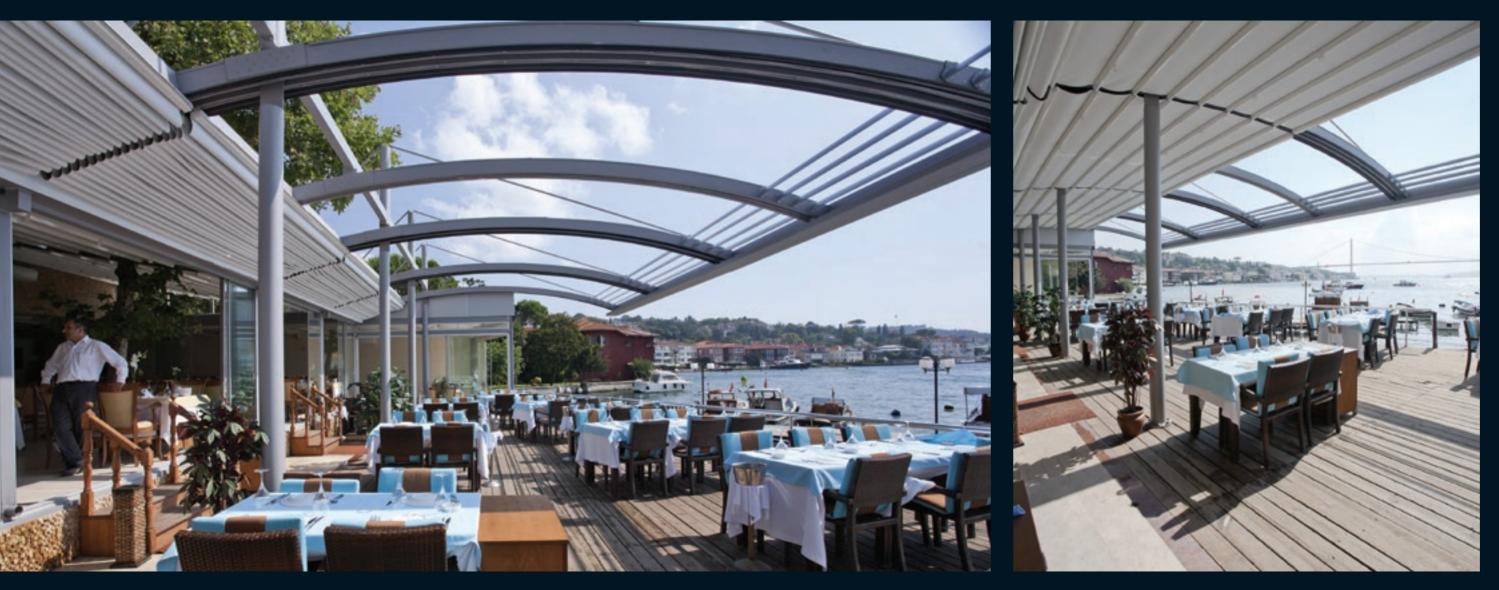

# BRIDGE

///

An architectural beauty, this freestanding product sets you apart from other establishments, attracting attention and enabling your customers to get the most from their outdoor experience.

🔺 🗛 Front Beam 🔋 Rail 😮 Gutter 🗊 Back Pillar 🗉 Hanging Pipe (Ø60) 🗕

|      | 1300 |
|------|------|
|      | 1200 |
| ters | 400  |

An architectural beauty this free standing product sets you apart from other establishments, attracting attention and enabling your customers to get the most from their outdoor experience.

The product is usable according to its User Manual in all-weather conditions and designed to be used in all four seasons.

Palmiye presents a wide range of ceiling covers, with a selection of colours, materials and patterns which are imported from Europe and U.S, with 5 years guaranty against fading and