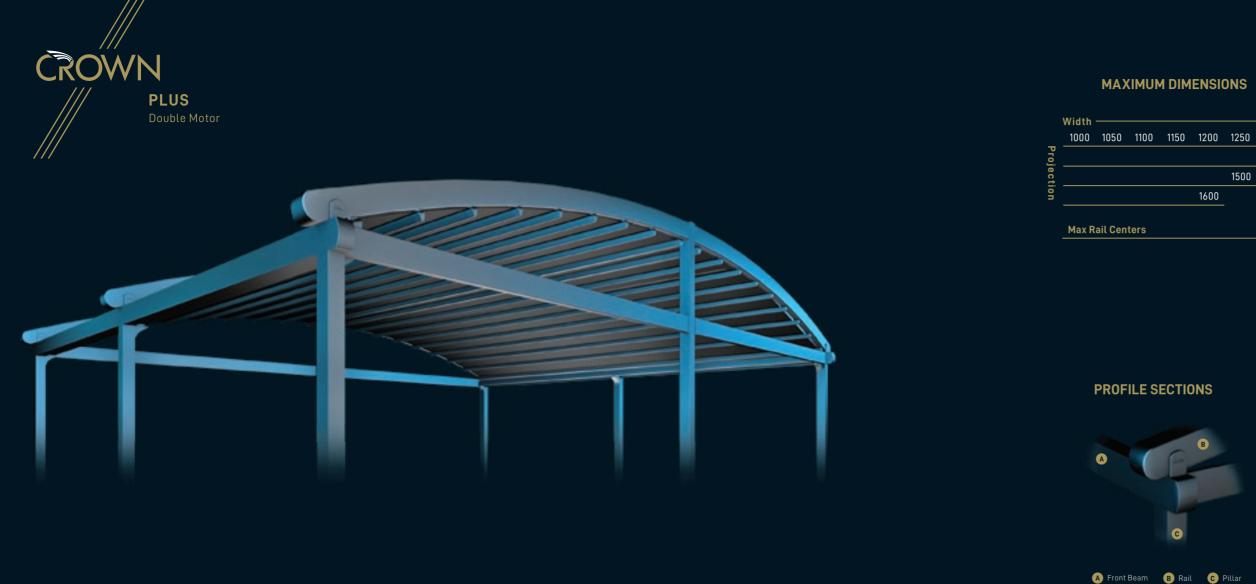

The intimate design of Crown Compact provides a welcoming area in which guests can retreat. The cur-vaceous architecture contributes to the cosiest of setting in all outdoor spaces. In this product the ceiling cover is retracting as two pieces.

Palmiye presents a wide range of ceiling covers, with a selection of colours, materials and patterns which are imported from Europe and U.S, with 5 years guaranty against fading and mould.

Palmiye is proud the present the Exclusive Fabric Collection with unique patterns and colors, with options of Exlusive Fabric Profiles and Exclusive 3 Axis Lightings.

The entire drainage system is integrated into the structure and lighting systems can be adapted to the ceiling cover which moves together with it.

The Spot Lights, Linear Lights or 3 Axis Lights are installed on the aluminium profiles and can be controlled by a remote control or with a remote controlled dimmer function.

Each of our products is hand crafted and in itself unique, and from ceiling cover to the construction material you can completely customize your products.

Rail 7.5x12

Front Beam 8x13

Gutter 13x13

Pillar 8x8