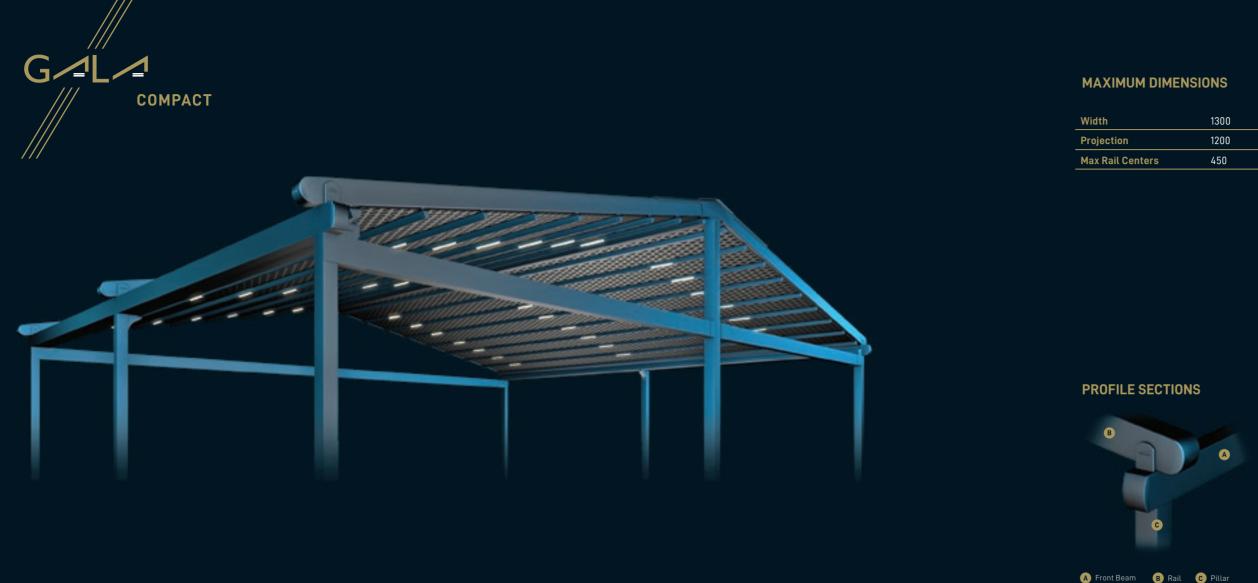

Pillar 10x10

C REAL

1.000

Specially designed to accommodate large numbers, this stylish construction provides the perfect setting to entertain your guests.

Spacious and stylish, Gala is the ultimate outdoor experience.

13X13

Pillar 10X10

Projection up to 16m Projection between 16 - 20m

|      | 1300 |
|------|------|
|      | 1200 |
| ters | 450  |

The streamline construction of Gala Compact is the ultimate party space! With its slender yet robust architecture you and your guests can literally 'raise the roof'!