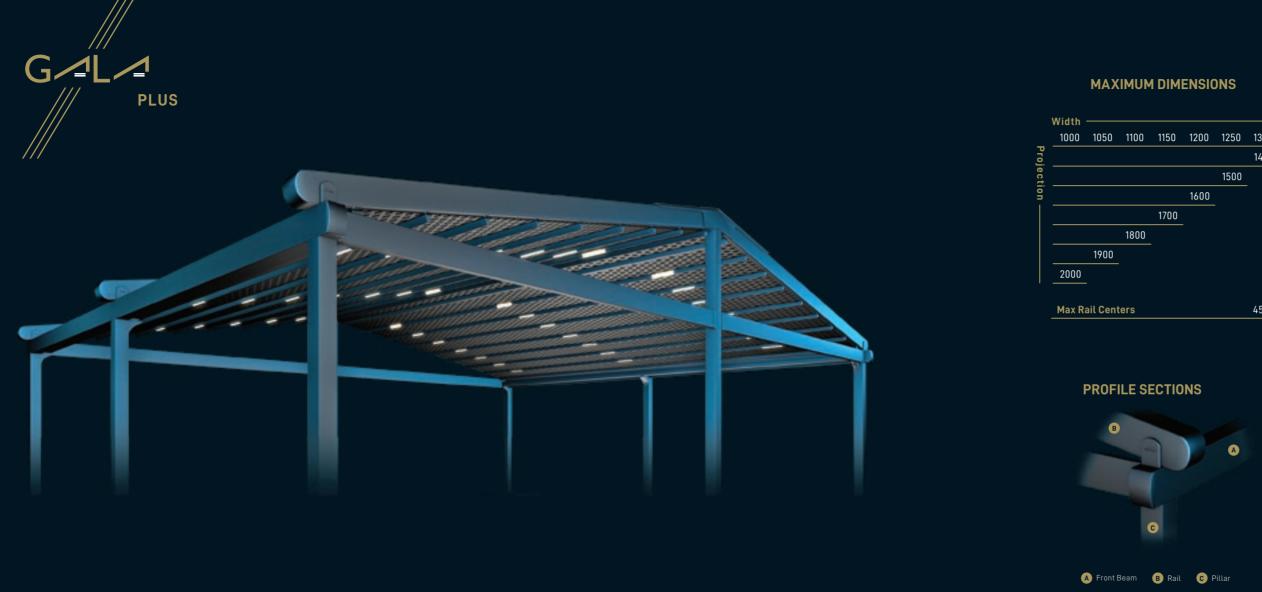

Pillar 10x10

C REAL

1.000

Specially designed to accommodate large numbers, this stylish construction provides the perfect setting to entertain your guests.

Spacious and stylish, Gala is the ultimate outdoor experience.

450

Specially designed to accommodate large numbers, this stylish construction provides the perfect setting to entertain your guests. pacious and stylish Gala Plus is the ultimate outdoor experience.

The product is usable according to its User Manual in all-weather conditions and designed to be used in all four seasons. If desired the product can be made into a retractable winter garden by closing the sides with different kinds of enclosures.

Each of our products is hand crafted and in itself unique, and from ceiling cover to the construction material you can completely customize your products.

Rail Type 1 12x15

Rail Type 2 12x15

Front Beam 10X15

13X13

Pillar 10X10

Projection up to 16m Projection between 16 - 20m

|      | 1300 |
|------|------|
|      | 1200 |
| ters | 450  |

The streamline construction of Gala Compact is the ultimate party space! With its slender yet robust architecture you and your guests can literally 'raise the roof'!