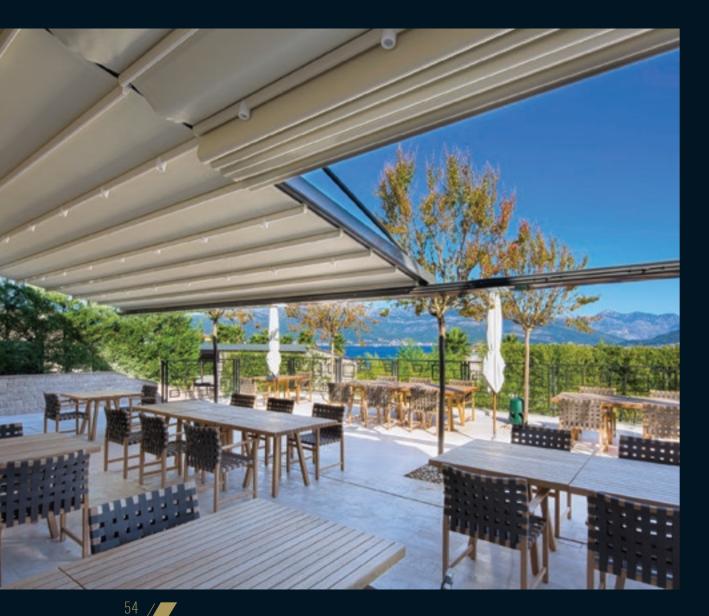

a selection of colours, materials and patterns which are imported from Europe and U.S, with 5 years guaranty against fading and mould.

Palmiye is proud the present the Exclusive Fabric Collection with unique patterns and colors, with options of Exlusive Fabric Profiles and Exclusive 3 Axis Lightings.

Lighting systems can be adapted to the ceiling cover which moves together with it.

The Spot Lights, Linear Lights or 3 Axis Lights are installed on the aluminium profiles and can be controlled by a remote control or with a remote controlled dimmer function.

Each of our products is hand crafted and in itself unique, and from ceiling cover to the construction material you can completely customize your products.

# PROFILE SECTIONS



Front Beam



Gutter 13X13



Back Pillar (Steel) 15x15





# APOLLO



Apollo is remarkable in that it has no front support at all, thus allowing you to enjoy unbroken views.

Gently arched in design, Apollo is an unobtrusive way to enjoy the world in which you live.





- HANGING<sup>-</sup>
- Width
- Projection
- Max Rail Ce

# BUTRESS

- Width
- Projection
- Max Rail C



🔺 🗛 Front Beam 🔋 Rail 🖸 Gutter 🛛 Back Pillar 🗉 Hanging Pipe ( Ø 60 ) 🛛 🗕





# MAXIMUM DIMENSIONS

| Т | Y | Ρ | E |
|---|---|---|---|
|   |   |   |   |

|       | 1300 |
|-------|------|
|       | 600  |
| nters | 400  |
| TYPE  |      |
|       | 400  |
|       | 400  |
| nters | 400  |

Majestic yet graceful Apollo silently looks down, unobtrusively watching those who gather beneath it. Perfect for those who want to enjoy magnificent views in an unbroken yet protected