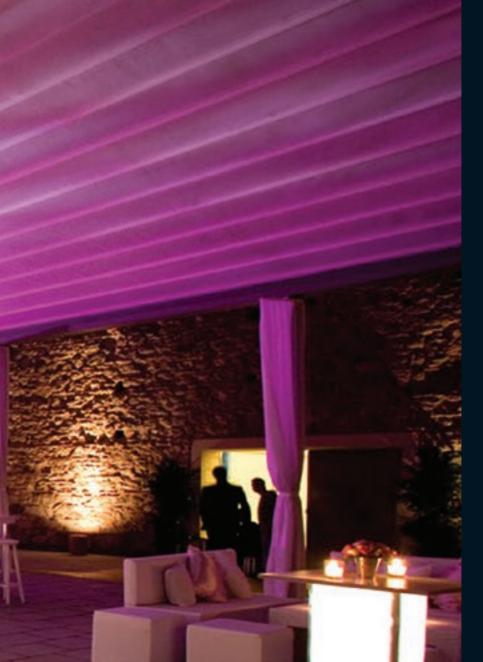

Pillar 10x10

C REAL

1.000

Specially designed to accommodate large numbers, this stylish construction provides the perfect setting to entertain your guests.

Spacious and stylish, Gala is the ultimate outdoor experience.

450

Specially designed to accommodate large numbers, this stylish construction provides the perfect setting to entertain your guests. pacious and stylish Gala Plus is the ultimate outdoor experience.

The product is usable according to its User Manual in all-weather conditions and designed to be used in all four seasons. If desired the product can be made into a retractable winter garden by closing the sides with different kinds of enclosures.