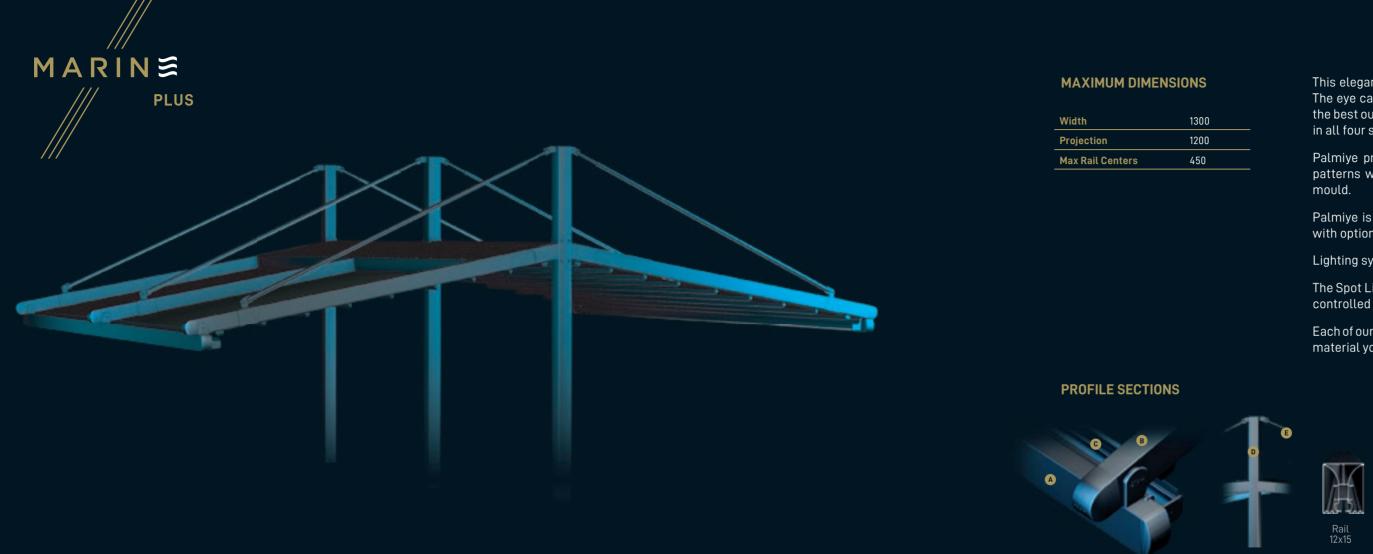

# MARINS

This elegant product is free standing and is a stylish way to enlarge your outdoor living space.

The eye-catching nautical design creates a welcoming atmosphere and ensures that you make the best out of your area.

🔺 🗛 Front Beam 🖪 Rail 🖸 Gutter 🕕 Back Pillar 🗈 Hanging Pipe (Ø60) 🗕

|      | 1300 |
|------|------|
|      | 1200 |
| ters | 450  |

This elegant product is free standing and is a stylish way to enlarge your outdoor living space. The eye catching nautical design creates a welcoming atmosphere and ensures that you make the best out of your area. The product is usable in all-weather conditions and designed to be used in all four seasons.

Each of our products is hand crafted and in itself unique, and from ceiling cover to the construction material you can completely customize your products.

Front Beam 10x15

Gutter 13X13

Middle Pillar (Steel) 15x15