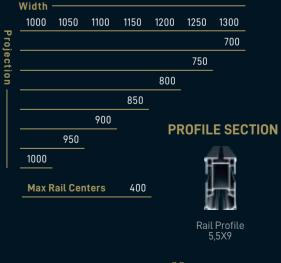

#### MAXIMUM DIMENSIONS

#### MAXIMUM DIMENSIONS

**PROFILE SECTION** 

Rail Profile 5,5X9