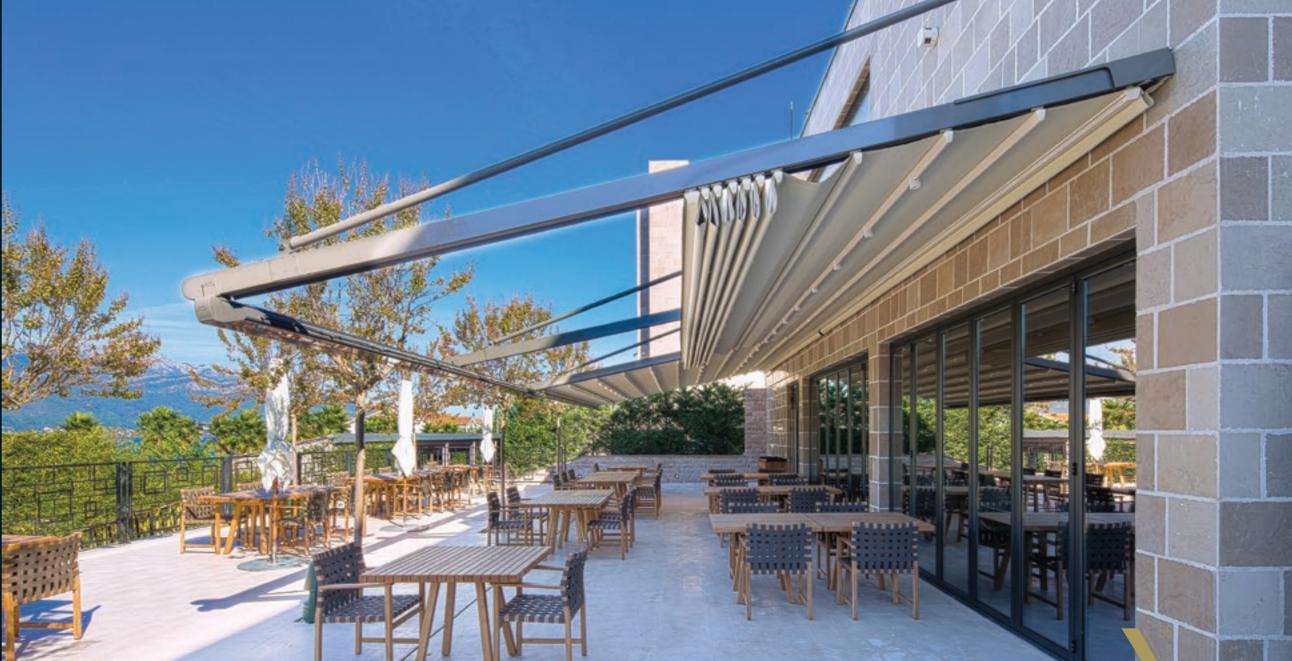

# APOLLO

Apollo is remarkable in that it has no front support at all, thus allowing you to enjoy unbroken views.

Gently arched in design, Apollo is an unobtrusive way to enjoy the world in which you live.

Majestic yet graceful Apollo silently looks down, unobtrusively watching those who gather beneath it. Perfect for those who want to enjoy magnificent views in an unbroken yet protected manner! Product can be delivered with suspended or buttress versions.