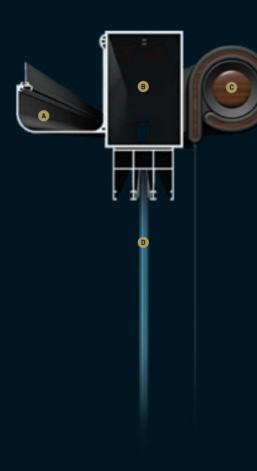

Panorama is remarkable in that it has no front support at all, thusallowing you to enjoy unbroken views.

Straight in design, Panorama is an unobtrusive way to enjoy the world in which you live.

- HANGING TYPE
- Width
- Projection
- Max Rail Ce

# BUTRESS

- Width
- Projection
- Max Rail Ce

🔺 Front Beam 🔋 Rail 😮 Gutter 💿 Back Pillar 🗉 Hanging Pipe ( Ø 60 ) 🛛 🗕