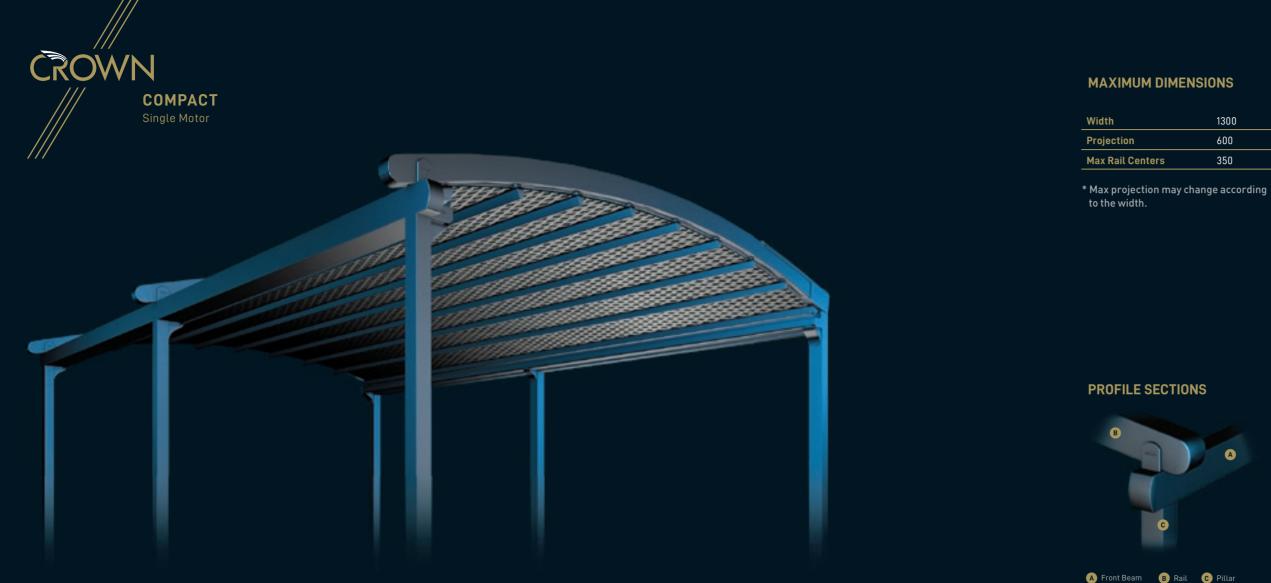

Each of our products is hand crafted and in itself unique, and from ceiling cover to the construction material you can completely customize your products.

Rail 12x15

Front Beam

Gutter 13X13

Pillar

|      | 1300 |
|------|------|
|      | 600  |
| ters | 350  |

The intimate design of Crown Compact provides a welcoming area in which guests can retreat. The curvaceous architecture contributes to the cosiest of setting in all outdoor spaces. In this product the ceiling cover is retracting as one piece.