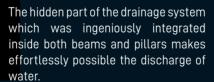

#### WATERBLOCK

B This prevents rainwater entering the enclosed area, and leads it directly to the front gutter for perfect water drainage.

Gutter Seal

Back Seal