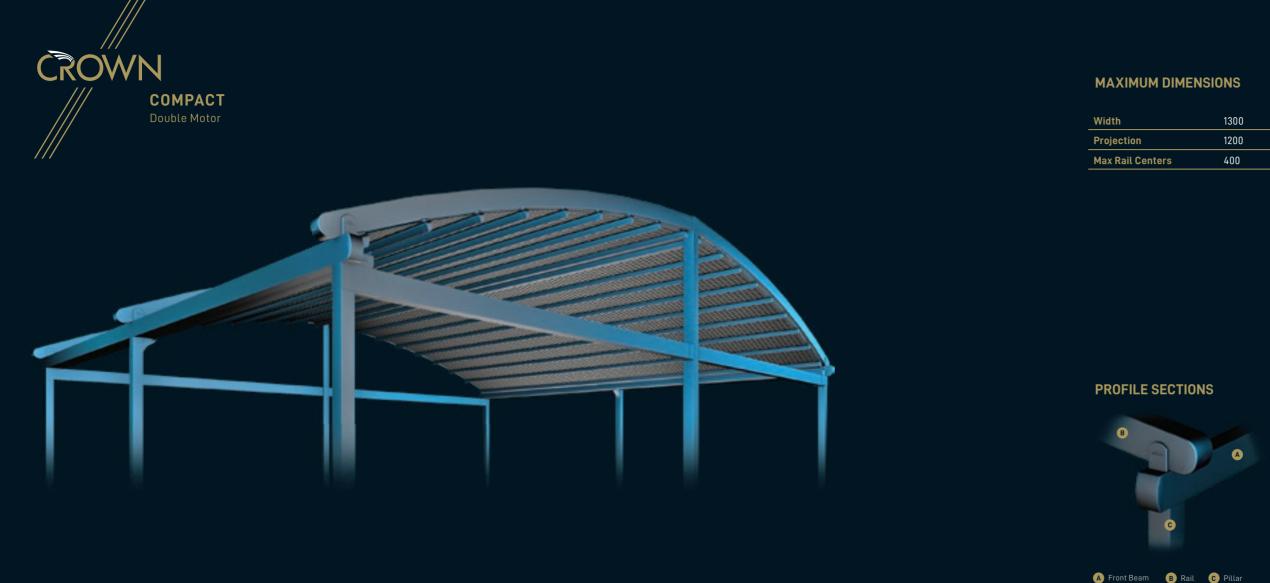

The intimate design of Crown Compact provides a welcoming area in which guests can retreat. The curvaceous architecture contributes to the cosiest of setting in all outdoor spaces. In this product the ceiling cover is retracting as one piece.

Each of our products is hand crafted and in itself unique, and from ceiling cover to the construction material you can completely customize your products.

Gutter 13x13

Pillar 8x8

|      | 1300 |
|------|------|
|      | 1200 |
| ters | 400  |

The intimate design of Crown Compact provides a welcoming area in which guests can retreat. The cur-vaceous architecture contributes to the cosiest of setting in all outdoor spaces. In this product the ceiling cover is retracting as two pieces.