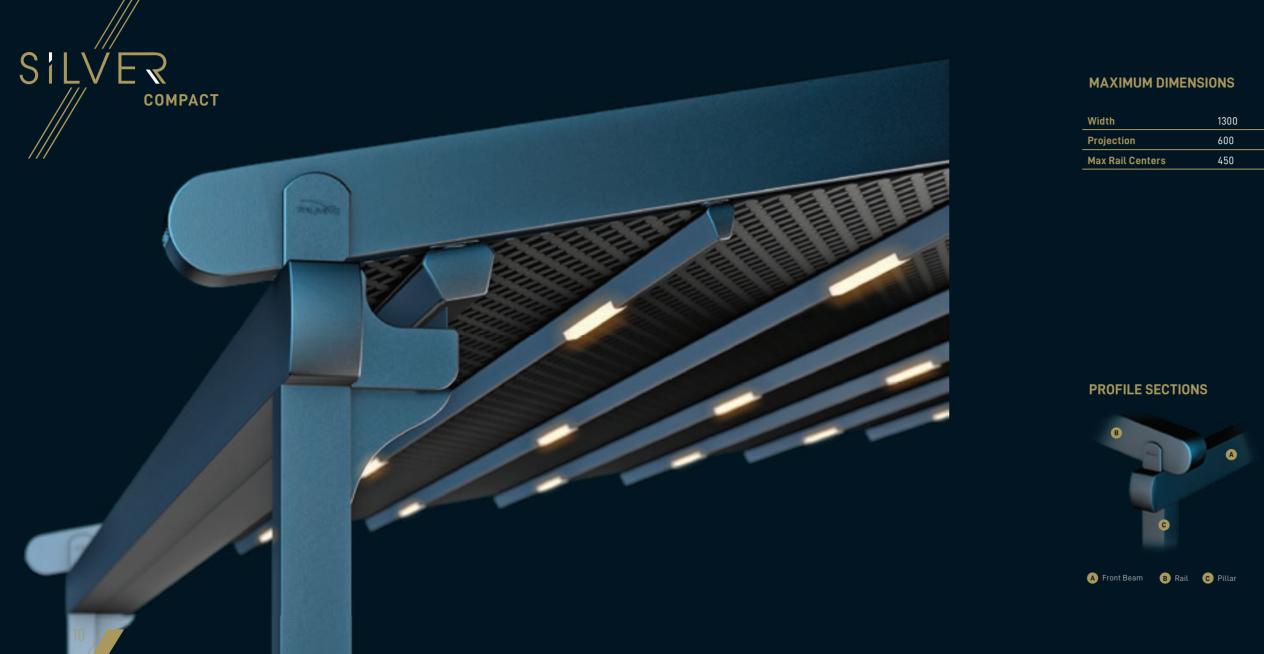

# SILVER

With its clean lines and modern design, Silver is an unobtrusive yet stylish way to get the best out of your outdoor area, distinguishing itself from other establishments in the neighbourhood.

Rail Type I 12x15

Rail Type II 12x15 Projection up to 8m Projection between 8 - 10m

h

| Gutter |  |
|--------|--|
| 13X13  |  |

Pillar

|      | 1300 |
|------|------|
|      | 600  |
| ters | 450  |

Silver Compact is a compact retractable roof system, adapted to an aluminium structure. Contemporary and stylish, Silver Compact is an attractive addition to your outdoor area.