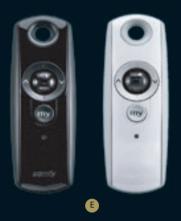

MULTI CHANNEL OPTIONS Telis 1 is remote control with 1 channel, while the Telis 4 has got 4 channels. Telis 4 option is available for Pure, Lounge, Patio, RTS Lounge Roller and RTS Pure Roller.

- A Telis 1 Elegant design that allows you to easily control your product.
- \* The standard control unity.
- **Lounge** Elegant design with black color.
- C Patio IP 66 water-proof feature for outdoor use.

E Functional design that allows the adjustment of the illuminations to the desired level with the Roller feature.

SUN SENSOR

It automatically opens product in sunny weather and provides maximum protection from the sun.