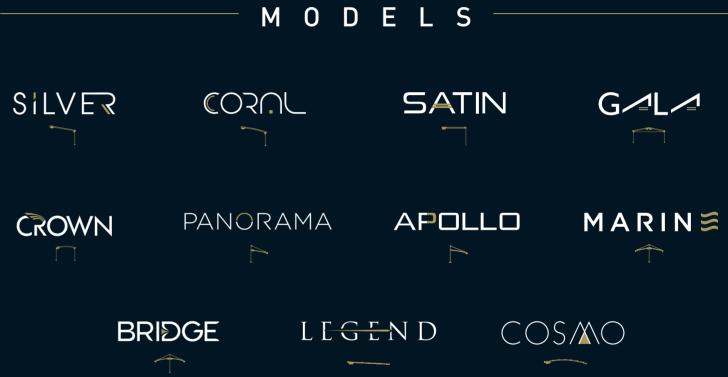

# SILVER

With its clean lines and modern design, Silver is an unobtrusive yet stylish way to get the best out of your outdoor area, distinguishing itself from other establishments in the neighbourhood.

Each of our products is hand crafted and in itself unique and from ceiling cover to construction material, you can completely customize your products.

Front Beam 8X13

Gutter 13X13

Pillar 8X8

Embracing your home and your family, Coral is a beautiful addition to your abode.

# SATIN

The epitome of relaxation, with its clean lines and modern design Satin will protect, enhance and soothe at the same time.

Be at one with nature, and experience the therapy of the great outdoors, throughout the year.

Pillar 10x10

C REAL

1.000

Specially designed to accommodate large numbers, this stylish construction provides the perfect setting to entertain your guests.

Spacious and stylish, Gala is the ultimate outdoor experience.

The intimate design of Crown Compact provides a welcoming area in which guests can retreat. The curvaceous architecture contributes to the cosiest of setting in all outdoor spaces. In this product the ceiling cover is retracting as one piece.

Panorama is remarkable in that it has no front support at all, thusallowing you to enjoy unbroken views.

Straight in design, Panorama is an unobtrusive way to enjoy the world in which you live.

- HANGING TYPE
- Width
- Projection
- Max Rail Ce

# APOLLO

Apollo is remarkable in that it has no front support at all, thus allowing you to enjoy unbroken views.

Gently arched in design, Apollo is an unobtrusive way to enjoy the world in which you live.

# MARINS

This elegant product is free standing and is a stylish way to enlarge your outdoor living space.

The eye-catching nautical design creates a welcoming atmosphere and ensures that you make the best out of your area.

# BRIDGE

///

An architectural beauty, this freestanding product sets you apart from other establishments, attracting attention and enabling your customers to get the most from their outdoor experience.

🔺 🗛 Front Beam 🔋 Rail 😮 Gutter 🗊 Back Pillar 🗉 Hanging Pipe (Ø60) 🗕

Each of our products is hand crafted and in itself unique, and from ceiling cover to the construction material you can completely customize your products.

8x13

Gutter 13X13

Middle Pillar (Steel) 15x15

Legend enables you to enjoy the pleasant warmth and light the sun provides, when and how much you want.

## LEGEND

Legend is an indispensable product, if there is an existing construction, this enables you to enjoy the pleasant warmth and light the sun provides, when and how much you want.

Palmiye presents a wide range of ceiling covers, with a selection of colours, materials and patterns which are imported from Europe and U.S, with 5 years guaranty against fading and mould.

## $COS \land O$

This attractive product with its elegant finish and clean lines allows uninterrupted interior climate control throughout the seasons.

With Cosmo you can experience the warm sunshine of spring, or the golden light of autumn exactly the way you want it!