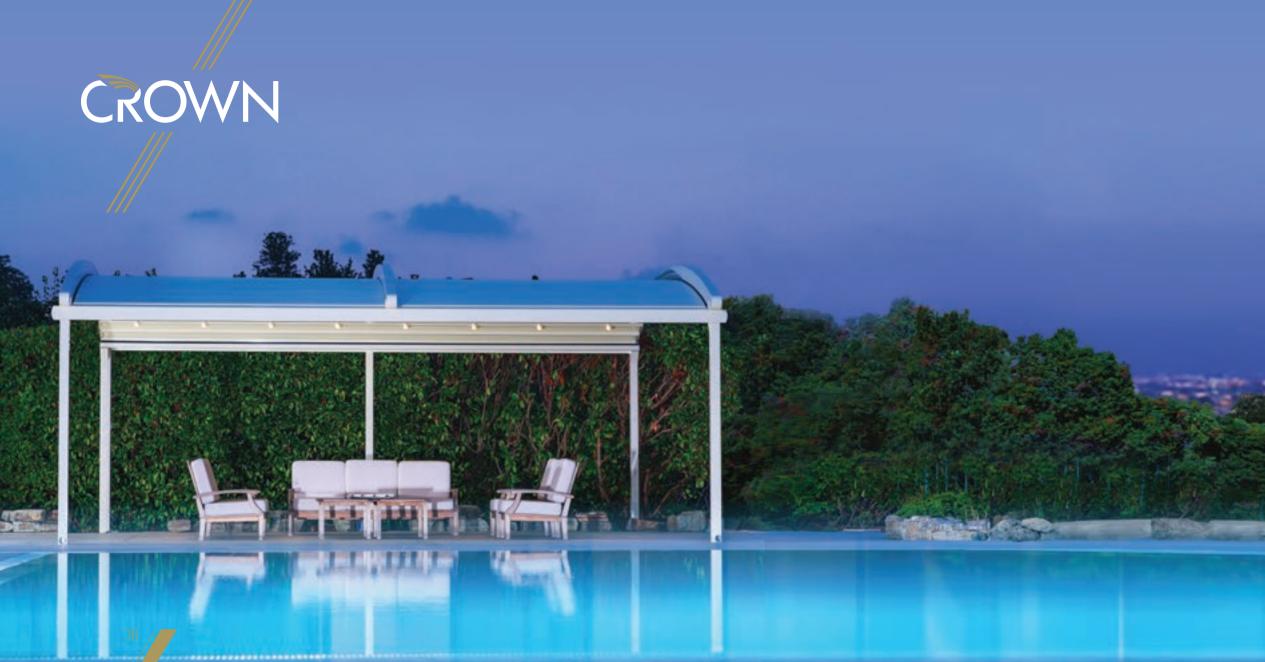

The intimate design of Crown Compact provides a welcoming area in which guests can retreat. The curvaceous architecture contributes to the cosiest of setting in all outdoor spaces. In this product the ceiling cover is retracting as one piece.

Palmiye presents a wide range of ceiling covers, with a selection of colours, materials and patterns which are imported from Europe and U.S. with 5 years guaranty against fading and mould.

Palmiye is proud the present the Exclusive Fabric Collection with unique patterns and colors, with options of Exlusive Fabric Profiles and Exclusive 3 Axis Lightings.