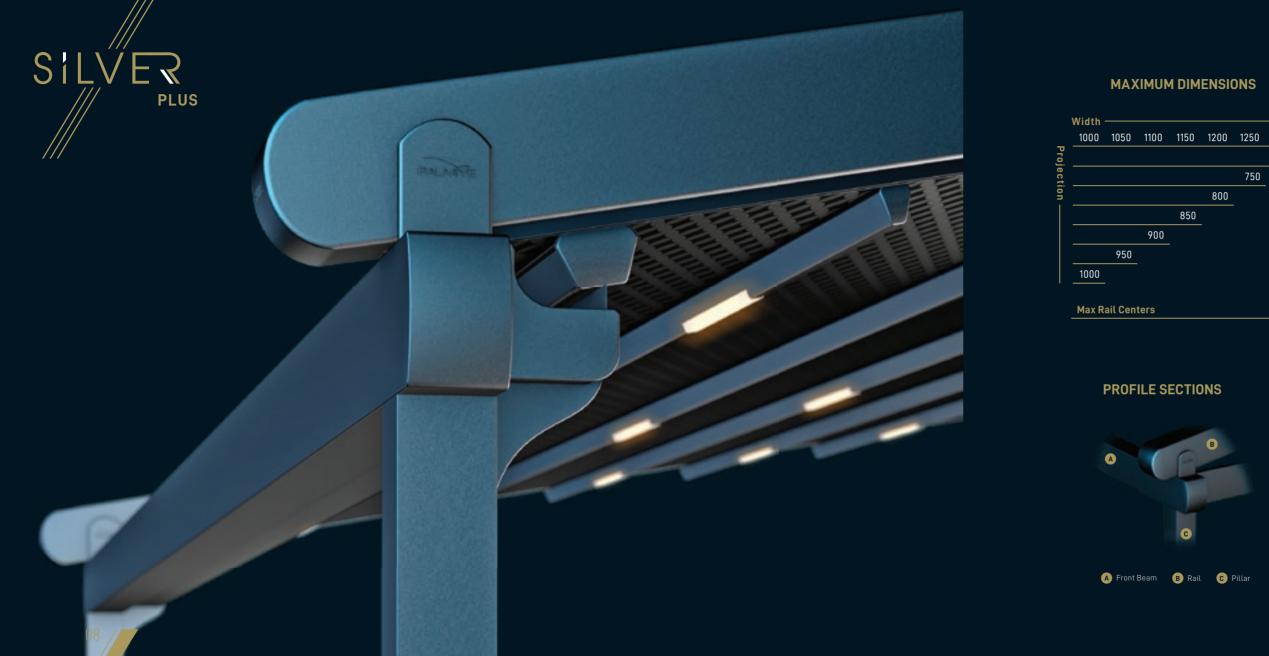

450

Silver Plus is a retractable roof system, adapted to aluminium structure. With its clean and modern design, Silver Plus adds value to your outdoor areas.

The product is usable according to its User Manual in all-weather conditions and designed to be used in all four seasons. If desired the product can be made into retractable winter garden by closing the sides with different kinds of enclosures.

# MAXIMUM DIMENSIONS

| 1150 | 1200 | 1250 | 1300 |
|------|------|------|------|
|      |      |      | 700  |
|      |      | 750  |      |
|      | 800  |      |      |
|      |      |      |      |

400