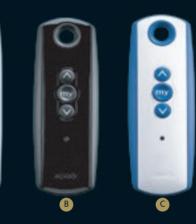

MULTI CHANNEL OPTIONS Telis 1 is remote control with 1 channel, while the Telis 4 has got 4 channels. Telis 4 option is available for Pure, Lounge, Patio, RTS Lounge Roller and RTS Pure Roller.

- A Telis 1 Elegant design that allows you to easily control your product.
- \* The standard control unity.
- **Lounge** Elegant design with black color.
- C Patio IP 66 water-proof feature for outdoor use.

D 16-channel ergonomic design that allows you to control all functions at the same time from one control. By digital screen feature you can control different products with a symbol and a number given for different products.

E Functional design that allows the adjustment of the illuminations to the desired level with the Roller feature.

SUN SENSOR

It automatically opens product in sunny weather and provides maximum protection from the sun.