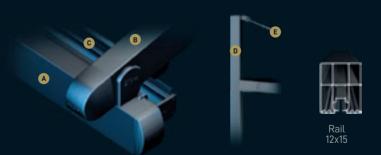

can be adapted to the ceiling cover which moves together with it.

The Spot Lights, Linear Lights or 3 Axis Lights are installed on the aluminium profiles and can be controlled by a remote control or with a remote controlled dimmer function.

Each of our products is hand crafted and in itself unique, and from ceiling cover to the construction material you can completely customize your products.

# PROFILE SECTIONS



Front Beam



Gutter 13X13



Back Pillar (Steel) 15x15





# APOLLO



Apollo is remarkable in that it has no front support at all, thus allowing you to enjoy unbroken views.

Gently arched in design, Apollo is an unobtrusive way to enjoy the world in which you live.





- HANGING<sup>-</sup>
- Width
- Projection
- Max Rail Ce

# BUTRESS

- Width
- Projection
- Max Rail C



🔺 🗛 Front Beam 🔋 Rail 🖸 Gutter 🛛 Back Pillar 🗉 Hanging Pipe ( Ø 60 ) 🛛 🗕





# MAXIMUM DIMENSIONS

| Т | Y | Ρ | E |
|---|---|---|---|
|   |   |   |   |

|       | 1300 |
|-------|------|
|       | 600  |
| nters | 400  |
| TYPE  |      |
|       | 400  |
|       | 400  |
| nters | 400  |

Majestic yet graceful Apollo silently looks down, unobtrusively watching those who gather beneath it. Perfect for those who want to enjoy magnificent views in an unbroken yet protected manner! Product can be delivered with suspended or buttress versions.

Palmiye presents a wide range of ceiling covers, with a selection of colours, materials and patterns which are imported from Europe and U.S. with 5 years guaranty against fading and mould.

Palmiye is proud the present the Exclusive Fabric Collection