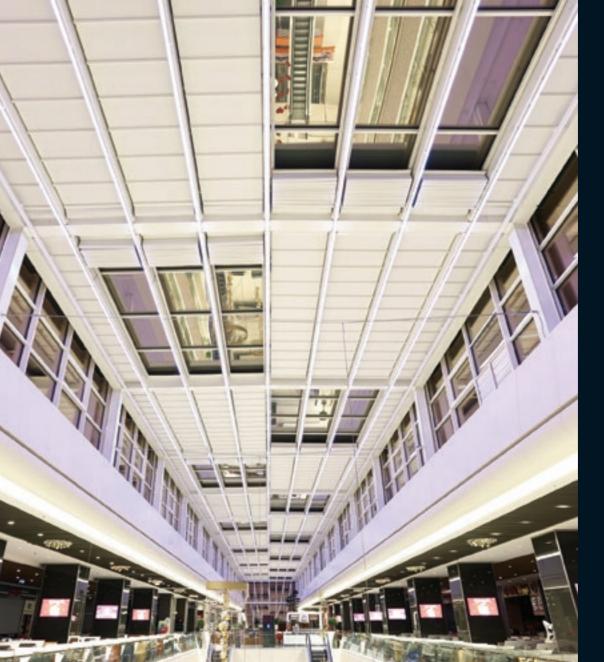

Each of our products is hand crafted and in itself unique, and from ceiling cover to the construction material you can completely customize your products.

8x13

Gutter 13X13

Middle Pillar (Steel) 15x15

Legend enables you to enjoy the pleasant warmth and light the sun provides, when and how much you want.

Ensure uninterrupted interior climate control throughout the seasons and allow the elegant finish and clean lines to add aesthetically to your interior.

81

## LEGEND

Legend is an indispensable product, if there is an existing construction, this enables you to enjoy the pleasant warmth and light the sun provides, when and how much you want.

Palmiye presents a wide range of ceiling covers, with a selection of colours, materials and patterns which are imported from Europe and U.S, with 5 years guaranty against fading and mould.