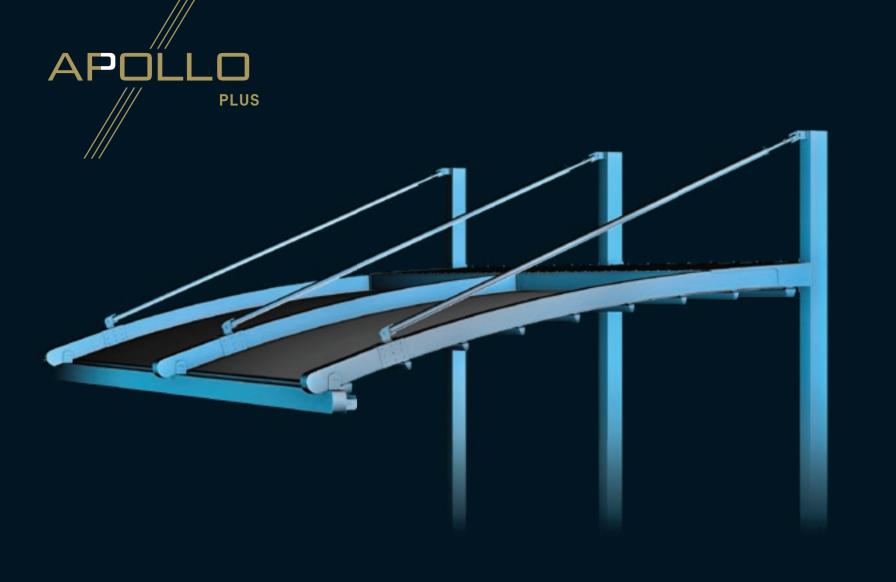

# APOLLO

Apollo is remarkable in that it has no front support at all, thus allowing you to enjoy unbroken views.

Gently arched in design, Apollo is an unobtrusive way to enjoy the world in which you live.

Majestic yet graceful Apollo silently looks down, unobtrusively watching those who gather beneath it. Perfect for those who want to enjoy magnificent views in an unbroken yet protected manner! Product can be delivered with suspended or buttress versions.