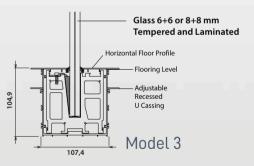

# PARAPET SYSTEM

— GLASS SYSTEMS ➤ FIXED & ADJUSTABLE SYSTEMS

With its strong frameless panels the Parapet system provides uninterrupted views as well as a welcome wind shield too.

Model 1

Model 3

#### GLASS COLOR OPTIONS

- » Transparent (Standard)
- » Blue
- » Green
- » Smoked

#### DIMENSIONS

Max Height 110