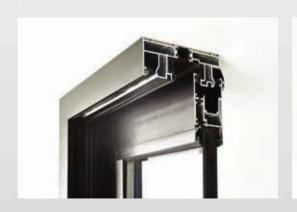

# HANGING SYSTEM

GLASS SYSTEMS ► FOLDING GLASS SYSTEMS

With its special frameless design the customer is able to enjoy the panoramic views around them, from within the enclosed area.

With a specially designed joint system, that screws the glass directly to the profile providing extra strength and stability, the glass panels are moved safely only along the top rail. This wheel system has an intelligent parking technology where the pane of glass is guided into the right track by itself.

Wheels at the top of each panel are adjustable to ensure easy manoeuvring.