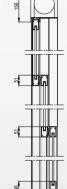

# HANGING SYSTEM

GLASS SYSTEMS ► FOLDING GLASS SYSTEMS

With its special frameless design the customer is able to enjoy the panoramic views around them, from within the enclosed area.

With a specially designed joint system, that screws the glass directly to the profile providing extra strength and stability, the glass panels are moved safely only along the top rail. This wheel system has an intelligent parking technology where the pane of glass is guided into the right track by itself.

Wheels at the top of each panel are adjustable to ensure easy manoeuvring.

#### DIMENSIONS

Max Height
Max Width

350 cm

600 cm

95 cm 75 cm

Max Wing Width

Min Wing Width

17.5