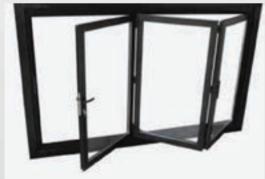

# GLASS DOOR GLASS SYSTEMS DOOR SYSTEMS

This beautifully designed panoramic glass door is an elegant feature in many buildings.

#### CONFIGURATIONS

SINGLE DOOR

DOUBLE DOOR