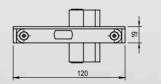

#### SLIDING GLASS MIDDLE LOCK

This beautiful security system for sliding glass is used on the middle rails of our sliding glass systems. All Metal Parts are made from Stainless Steel.