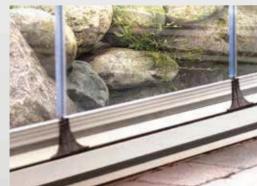

## **3 RAILED SLIDING SYSTEM**

GLASS SYSTEMS SLIDING GLASS SYSTEMS

This stylish glass system is completely waterproof and with our specially designed drainage detail even the smallest of raindrops will be caught and guided out again.

A perfect product for any building, its adjustable wheels ensure smooth manoeuvring of each panel to both left and right.