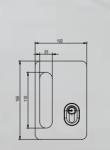

ainless Steel and are of highest quality to enable smooth operation which makes it a joy to use.





#### STANDARD FOLDING GLASS KEY LOCK

A reliable locking system with the added benefit of extremely easy installation, our folding glass systems are turned to the locked or unlocked position from the inside and unlocked from the outside with a key.





#### **HSM LOCK**

In sliding and hanging systems, it enables the first opening wing to be locked with key from inside and outside. These lock connected to the floor.







#### HTP LOCK

It is a stainless steel sliding glass lock, with both lock and handle in a visual concept. Lock is used in 3 and 5 rail sliding glass systems. It should be fitted on a elbow height level. This lock allows the system to be locked from inside and outside.





#### SLIDING GLASS MIDDLE LOCK

This beautiful security system for sliding glass is used on the middle rails of our sliding glass systems. All Metal Parts are made from Stainless Steel.





#### SLIDING GLASS INTERNAL LOCK

This attractive and functional locking system is used in Sliding Glass applications. It is installed on the internal side of the application and all metal parts are made from stainless steel. The bolt is designed to easily slip into the lock.