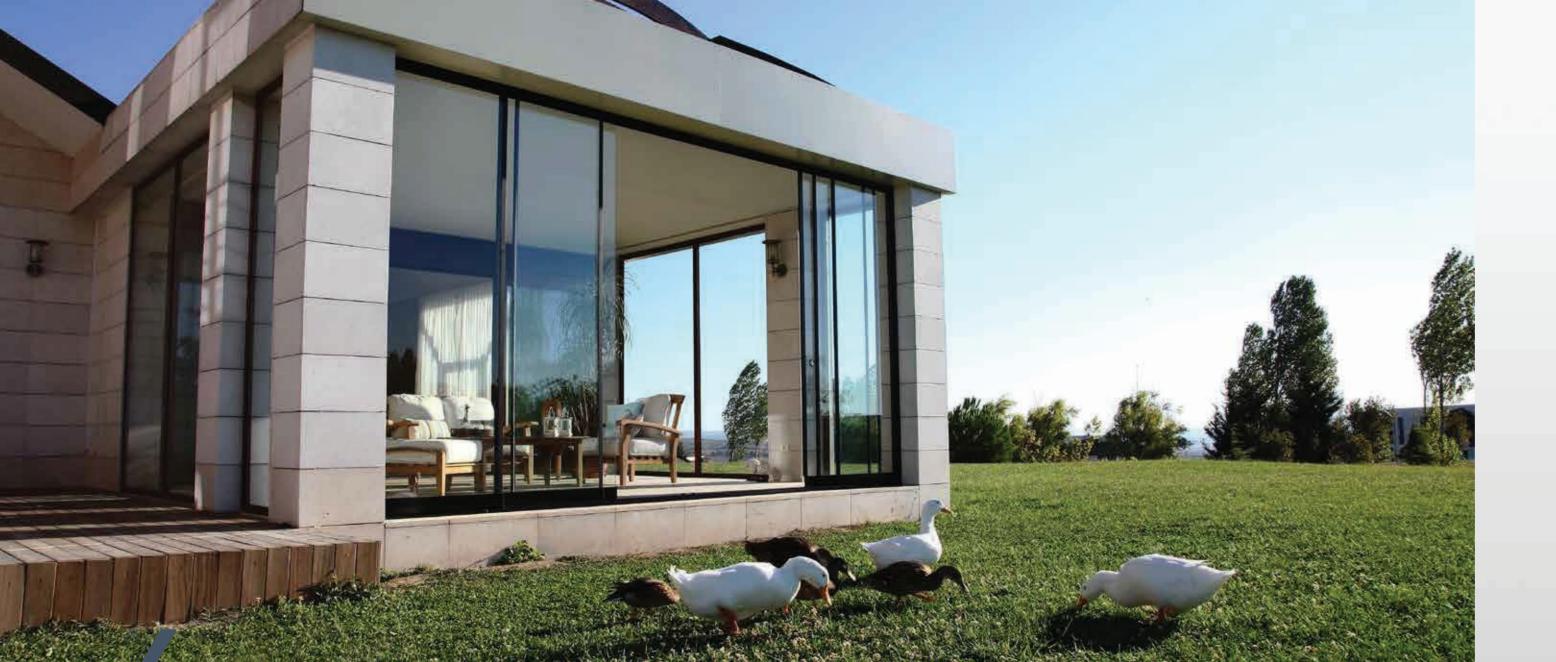

# STANDARD SYSTEM GLASS SYSTEMS ► FOLDING GLASS SYSTEMS

This is a successful architectural solution that integrates indoor comfort with an outdoor living space.

This stunning design concept has been intricately developed in order to fit with any type of architecture, classic or modern. A delightful design line running throughout the product enables any colour combination so that it can be personalized to individual taste. Due to the innovative suspension system each glass panel slides smoothly into place.

# HANGING SYSTEM

GLASS SYSTEMS ► FOLDING GLASS SYSTEMS

With its special frameless design the customer is able to enjoy the panoramic views around them, from within the enclosed area.

With a specially designed joint system, that screws the glass directly to the profile providing extra strength and stability, the glass panels are moved safely only along the top rail. This wheel system has an intelligent parking technology where the pane of glass is guided into the right track by itself.