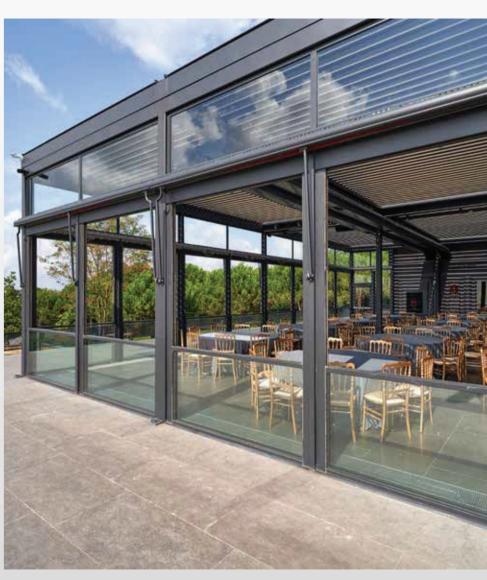

# STANDARD SYSTEM GLASS SYSTEMS ► FOLDING GLASS SYSTEMS

This is a successful architectural solution that integrates indoor comfort with an outdoor living space.

This stunning design concept has been intricately developed in order to fit with any type of architecture, classic or modern. A delightful design line running throughout the product enables any colour combination so that it can be personalized to individual taste. Due to the innovative suspension system each glass panel slides smoothly into place.

# HANGING SYSTEM

GLASS SYSTEMS ► FOLDING GLASS SYSTEMS

With its special frameless design the customer is able to enjoy the panoramic views around them, from within the enclosed area.

With a specially designed joint system, that screws the glass directly to the profile providing extra strength and stability, the glass panels are moved safely only along the top rail. This wheel system has an intelligent parking technology where the pane of glass is guided into the right track by itself.