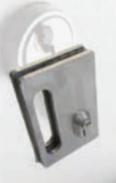

#### SLIDING GLASS INTERNAL LOCK

This attractive and functional locking system is used in Sliding Glass applications. It is installed on the internal side of the application and all metal parts are made from stainless steel. The bolt is designed to easily slip into the lock.