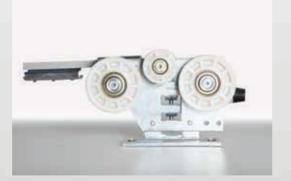

## **3 RAILED SLIDING SYSTEM**

GLASS SYSTEMS SLIDING GLASS SYSTEMS

This stylish glass system is completely waterproof and with our specially designed drainage detail even the smallest of raindrops will be caught and guided out again.

A perfect product for any building, its adjustable wheels ensure smooth manoeuvring of each panel to both left and right.