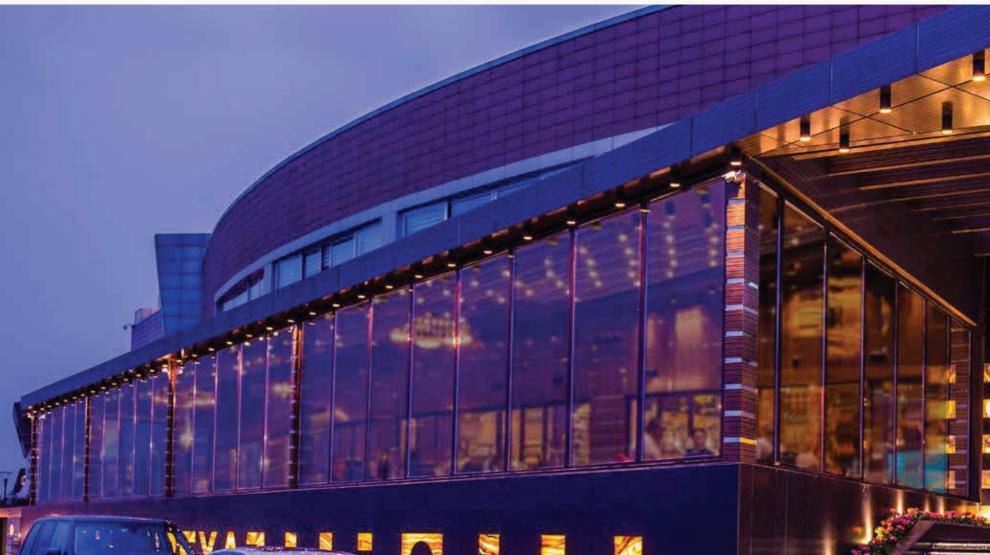

# LIFT & SLIDE SYSTEM GLASS SYSTEMS > SLIDING GLASS SYS

When closed this system offers perfect water, wind and heat insolation and in addition to this the huge panels enable an unbroken panoramic view.

2 SLIDING WING

2 SLIDING WINGS 2 FIXED WINGS

300 cm

#### **GLASS OPTIONS**

» Glass 6+14+4 mm Tempered Insulated

#### GLASS COLOR OPTIONS

- » Transparent (Standard)
- » Blue
- » Green
- » Smoked

#### DIMENSIONS

| Max | Height |
|-----|--------|
| Max | Width  |

Max Wing Width

Min Wing Width