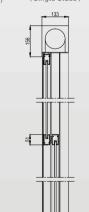

## **BUTTERFLY SYSTEM**

— GLASS SYSTEMS ➤ FOLDING GLASS SYSTEMS

The butterfly system is carried along the top rail from a centrally placed wheel.

Along the bottom of the window pane there is a special rubber seal which prevents rain and air. The wheel system at the top of each wing is adjustable to ensure easy manoeuvring of the panels. Completely transparent views enable a life intertwined with nature.

#### CONFIGURATIONS

Max Height Max Width 600 cm 95 cm

Max Wing Width

Min Wing Width

75 cm