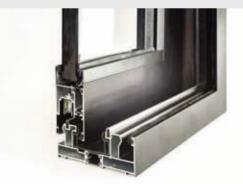

## **3 RAILED SLIDING SYSTEM**

GLASS SYSTEMS SLIDING GLASS SYSTEMS

This stylish glass system is completely waterproof and with our specially designed drainage detail even the smallest of raindrops will be caught and guided out again.

A perfect product for any building, its adjustable wheels ensure smooth manoeuvring of each panel to both left and right.