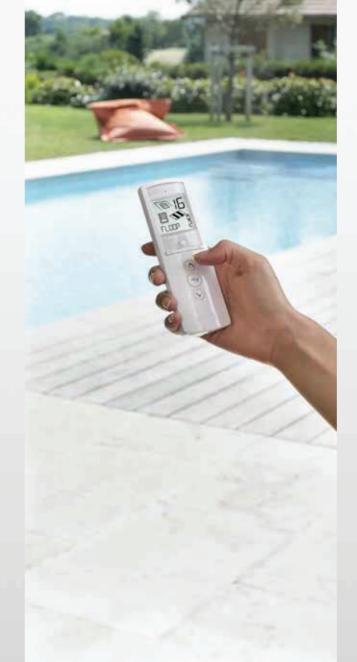

#### **CONNEXOON**

Designed to easily control your product wherever you are in the world, despite the weather changes you can remotely activate your products accordingly.

Compatible with iOS and Android smartphone systems. You can assign multiple functions through created scenarios, you can give a one-touch command.

**B Telis 1 - Lounge** Elegant design with black color.

C Telis 1 - Patio IP 66 water-proof feature for out-

D 16-channel ergonomic design that allows you to control all functions at the same time from one control.

#### MULTI CHANNEL OPTIONS

Telis 1 is remote control with 1 channel, while the Telis 4 has got 5 channels. Telis 4 option is available for Pure, Lounge, Patio, RTS Lounge Roller and RTS Pure Roller.