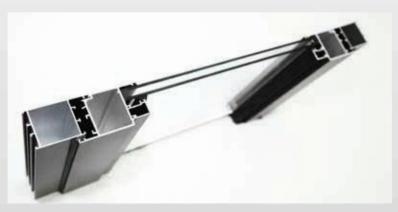

# HANGING SYSTEM

GLASS SYSTEMS ► FOLDING GLASS SYSTEMS

With its special frameless design the customer is able to enjoy the panoramic views around them, from within the enclosed area.

With a specially designed joint system, that screws the glass directly to the profile providing extra strength and stability, the glass panels are moved safely only along the top rail. This wheel system has an intelligent parking technology where the pane of glass is guided into the right track by itself.

Wheels at the top of each panel are adjustable to ensure easy manoeuvring.