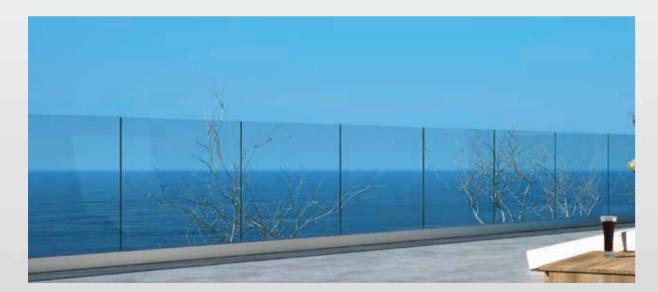

## ADJUSTABLE PARAPET SYSTEM

— GLASS SYSTEMS ➤ FIXED & ADJUSTABLE SYSTEMS

Operating vertically this parapet system can function interiorly as a room divider, and exteriorly as a balcony and wind breaker.

# PARAPET SYSTEM

— GLASS SYSTEMS ➤ FIXED & ADJUSTABLE SYSTEMS

With its strong frameless panels the Parapet system provides uninterrupted views as well as a welcome wind shield too.

Model 1

Model 3