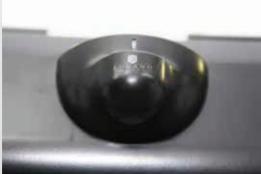

# PHOTOCELL DOOR GLASS SYSTEMS DOOR SYSTEMS

This clean cut and stylish door system operates with a photocell sensor.

Security and access control are installed at the top of the frame. At the same time as applying excellent weather sealing qualities the frames are also reduced to the maximum so as to promote visibility.