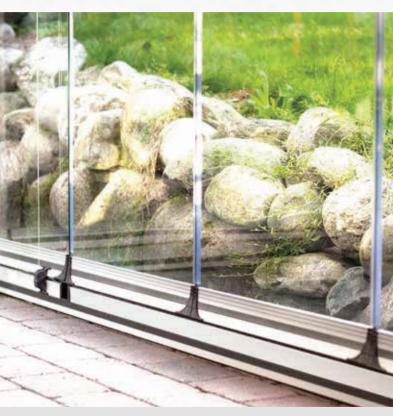

## **3 RAILED SLIDING SYSTEM**

GLASS SYSTEMS SLIDING GLASS SYSTEMS

This stylish glass system is completely waterproof and with our specially designed drainage detail even the smallest of raindrops will be caught and guided out again.

A perfect product for any building, its adjustable wheels ensure smooth manoeuvring of each panel to both left and right.