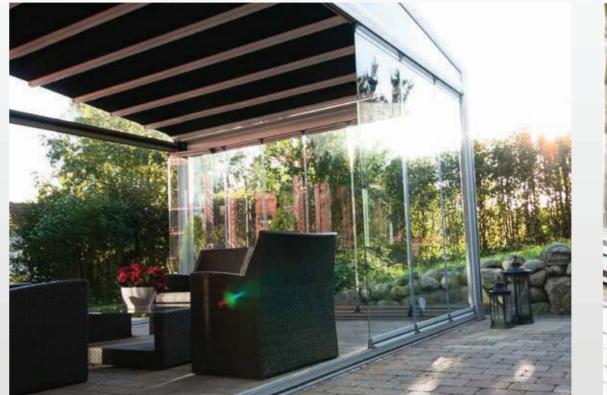

### **DOUBLE GLASS FOLDING SYSTEM**

GLASS SYSTEMS FOLDING GLASS SYSTEMS

This protective and classy concept has been developed in order to provide maximum comfort to any living space.

Each panel is enclosed with an aluminium frame and in turn connected to each other with strong hinges.

#### STANDARD CONFIGURATIONS

#### **GLASS OPTIONS**

» Glass 4+16+4 mm Insulated tempered