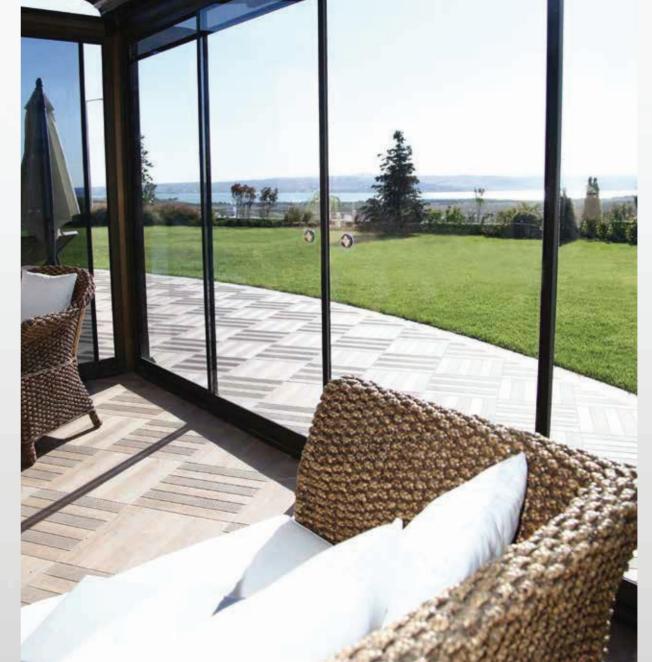

# STANDARD SYSTEM GLASS SYSTEMS ► FOLDING GLASS SYSTEMS

This is a successful architectural solution that integrates indoor comfort with an outdoor living space.

This stunning design concept has been intricately developed in order to fit with any type of architecture, classic or modern. A delightful design line running throughout the product enables any colour combination so that it can be personalized to individual taste. Due to the innovative suspension system each glass panel slides smoothly into place.