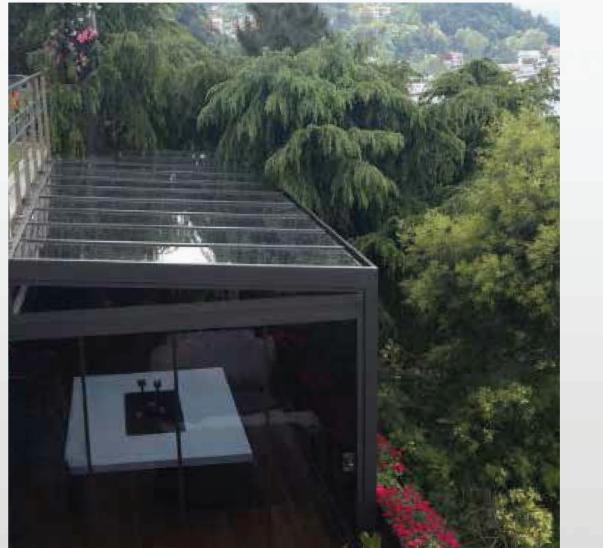

# SKY LIGHT SYSTEM GLASS SYSTEMS > FIXED & ADJUSTABLE SYSTEMS

The Sky Light system is a special glass roof that allows you to make full use of the natural light.