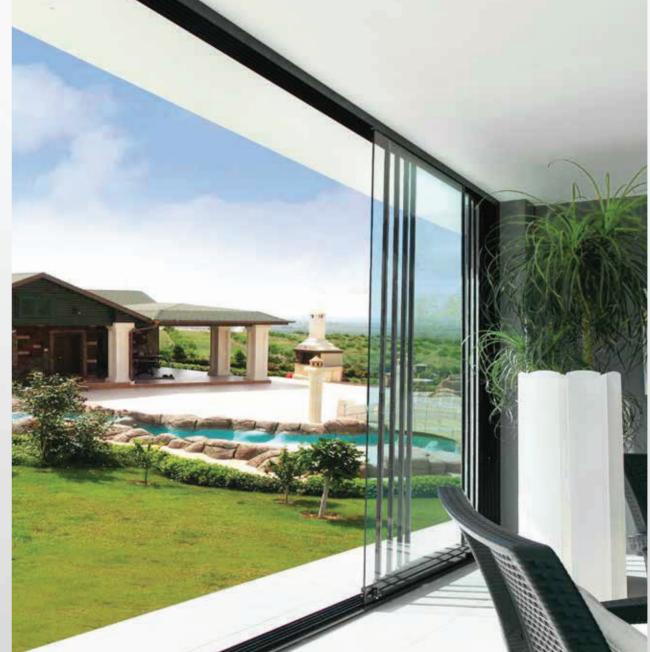

# LIFT & SLIDE SYSTEM GLASS SYSTEMS > SLIDING GLASS SYS

When closed this system offers perfect water, wind and heat insolation and in addition to this the huge panels enable an unbroken panoramic view.