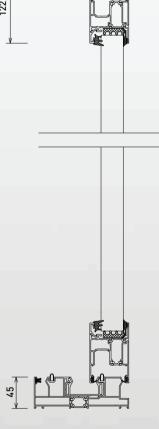

# SECTION & FIXED SYSTEM

Dividing spaces with this section system creates a lighter and brighter atmosphere.

#### DIMENSIONS

| Max Height  | 300 cm          |
|-------------|-----------------|
| Max Width   |                 |
|             | 4+4mm Laminated |
| Glass Color | Transparent     |