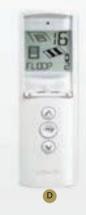

**B Telis 1 - Lounge** Elegant design with black color.

C Telis 1 - Patio IP 66 water-proof feature for out-

D 16-channel ergonomic design that allows you to control all functions at the same time from one control.