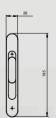

## DOUBLE GLASS SLIDING LOCK

This Lock is used on insulated sliding glass panels. With its intelligent Lock-in-feature, all metal parts are made from Stainless Steel and are of highest quality to enable smooth operation which makes it a joy to use.