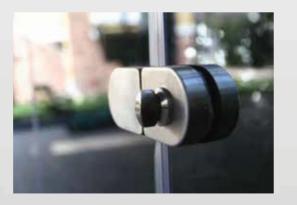

# HANGING SYSTEM

GLASS SYSTEMS ► FOLDING GLASS SYSTEMS

With its special frameless design the customer is able to enjoy the panoramic views around them, from within the enclosed area.

With a specially designed joint system, that screws the glass directly to the profile providing extra strength and stability, the glass panels are moved safely only along the top rail. This wheel system has an intelligent parking technology where the pane of glass is guided into the right track by itself.

Wheels at the top of each panel are adjustable to ensure easy manoeuvring.