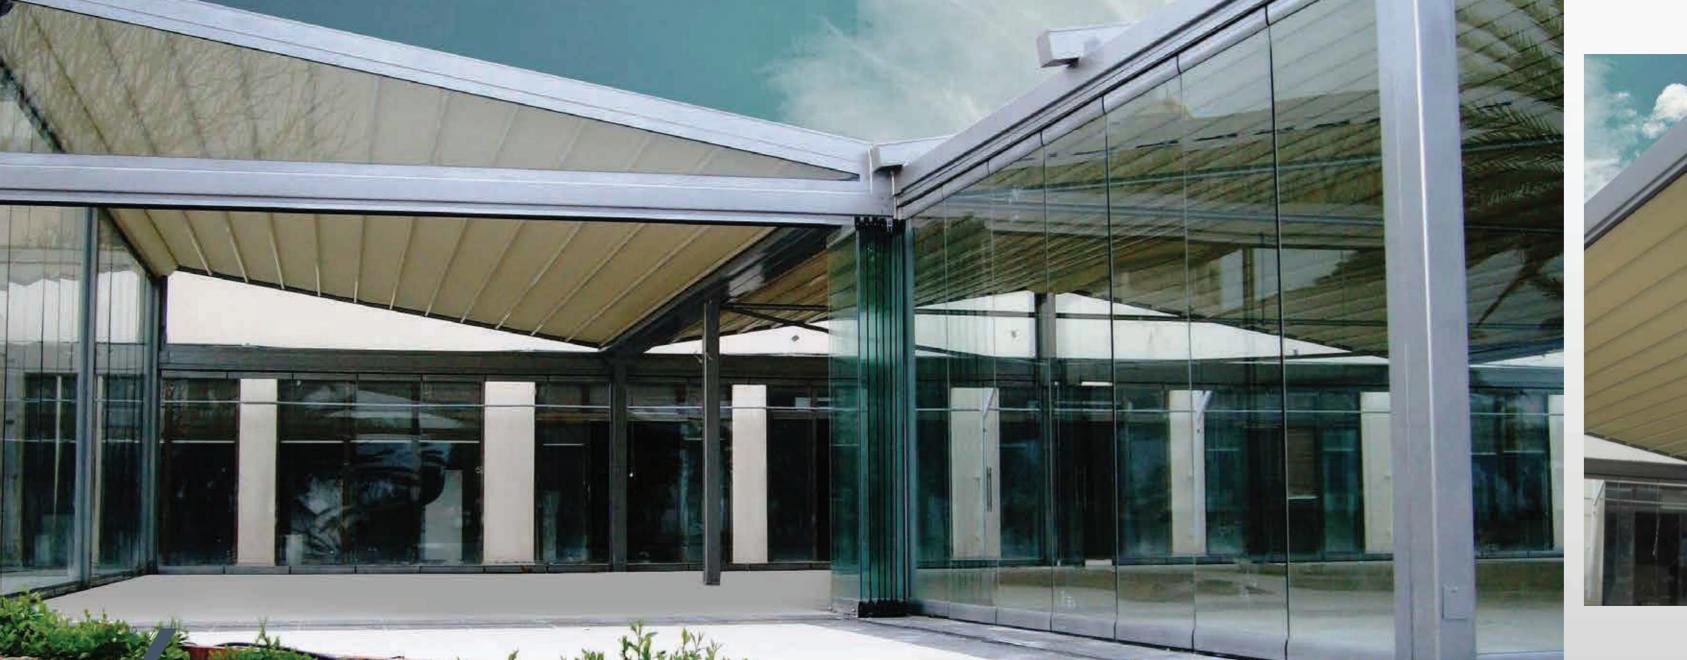

# STANDARD SYSTEM GLASS SYSTEMS ► FOLDING GLASS SYSTEMS

This is a successful architectural solution that integrates indoor comfort with an outdoor living space.

This stunning design concept has been intricately developed in order to fit with any type of architecture, classic or modern. A delightful design line running throughout the product enables any colour combination so that it can be personalized to individual taste. Due to the innovative suspension system each glass panel slides smoothly into place.

# HANGING SYSTEM

GLASS SYSTEMS ► FOLDING GLASS SYSTEMS

With its special frameless design the customer is able to enjoy the panoramic views around them, from within the enclosed area.

With a specially designed joint system, that screws the glass directly to the profile providing extra strength and stability, the glass panels are moved safely only along the top rail. This wheel system has an intelligent parking technology where the pane of glass is guided into the right track by itself.