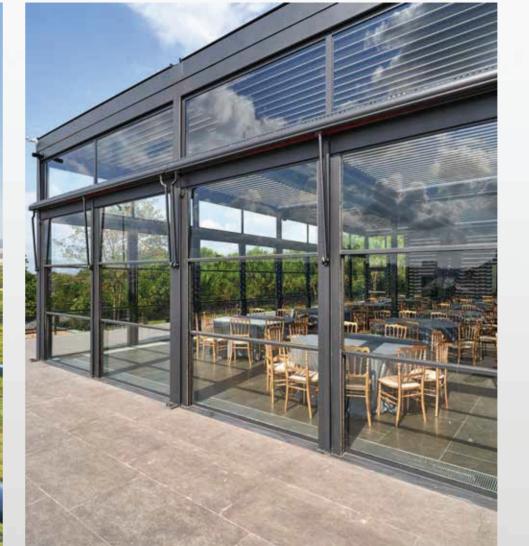

## **3 RAILED SLIDING SYSTEM**

GLASS SYSTEMS SLIDING GLASS SYSTEMS

This stylish glass system is completely waterproof and with our specially designed drainage detail even the smallest of raindrops will be caught and guided out again.

A perfect product for any building, its adjustable wheels ensure smooth manoeuvring of each panel to both left and right.