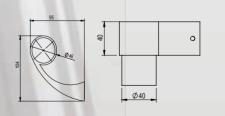

#### CIRCLE

It's beautiful design complements each individual project beautifully.

- » Drill hole in glass: Ø 50mm
- » Outer: Ø 60mm

- » Drill hole in glass: Ø 10mm
- » Outer: Ø 60mm