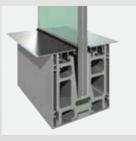

# SECTION & FIXED SYSTEM

Dividing spaces with this section system creates a lighter and brighter atmosphere.