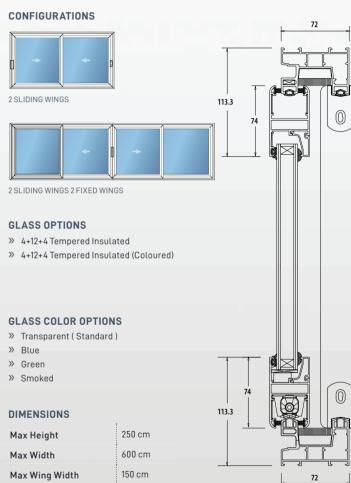

# LIFT & SLIDE SYSTEM GLASS SYSTEMS > SLIDING GLASS SYS

When closed this system offers perfect water, wind and heat insolation and in addition to this the huge panels enable an unbroken panoramic view.

2 SLIDING WING

2 SLIDING WINGS 2 FIXED WINGS

300 cm

#### **GLASS OPTIONS**

» Glass 6+14+4 mm Tempered Insulated

#### GLASS COLOR OPTIONS

- » Transparent (Standard)
- » Blue
- » Green
- » Smoked

#### DIMENSIONS

| Max | Height |
|-----|--------|
| Max | Width  |

Max Wing Width

Min Wing Width