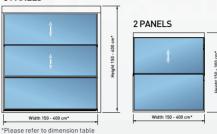

#### 3 PANELS

| GLASS UPTIONS .        |                 |                 |  |  |  |
|------------------------|-----------------|-----------------|--|--|--|
|                        | 3 Panels        | 2 Panels        |  |  |  |
| Motorized Single Glass | 8 mm Tempered   | 8 mm Tempered   |  |  |  |
| Motorized Double Glass | 5+12+5 Tempered | 5+12+5 Tempered |  |  |  |
|                        |                 |                 |  |  |  |

#### 2 Panels Motorized

| Width            | 150-400cm | 150-375cm | 150-350cm | 150-325cm | 150-300cm |  |
|------------------|-----------|-----------|-----------|-----------|-----------|--|
| Height<br>(max.) | 200cm     | 225cm     | 250cm     | 275cm     | 300cm     |  |

#### 3 Panels Motorized

| Width         | 150-400cm | 150-375cm | 150-350cm | 150-325cm | 150-300cm |
|---------------|-----------|-----------|-----------|-----------|-----------|
| Height (max.) | 300cm     | 325cm     | 350cm     | 375cm     | 400cm     |