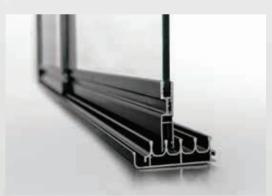

## **3 RAILED SLIDING SYSTEM**

GLASS SYSTEMS SLIDING GLASS SYSTEMS

This stylish glass system is completely waterproof and with our specially designed drainage detail even the smallest of raindrops will be caught and guided out again.

A perfect product for any building, its adjustable wheels ensure smooth manoeuvring of each panel to both left and right.