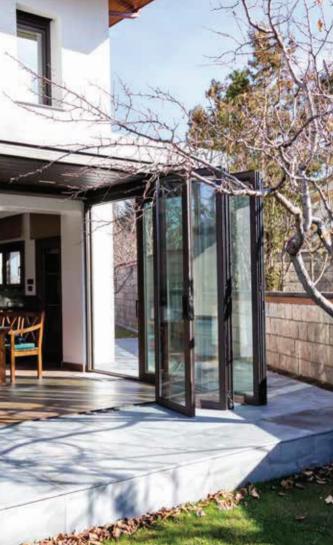

# HANGING SYSTEM

GLASS SYSTEMS ► FOLDING GLASS SYSTEMS

With its special frameless design the customer is able to enjoy the panoramic views around them, from within the enclosed area.

With a specially designed joint system, that screws the glass directly to the profile providing extra strength and stability, the glass panels are moved safely only along the top rail. This wheel system has an intelligent parking technology where the pane of glass is guided into the right track by itself.

Wheels at the top of each panel are adjustable to ensure easy manoeuvring.

#### CONFIGURATIONS

#### **GLASS OPTIONS**

- » 10mm Tempered
- » 10mm Tempered (Coloured)

#### **GLASS COLOR OPTIONS**

- » Transparent (Standard)
- » Blue
- » Green
- » Smoked

#### DIMENSIONS

Max Height
Max Width

350 cm

600 cm

95 cm 75 cm

Max Wing Width

Min Wing Width

17.5