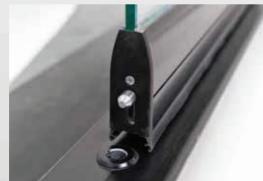

# HANGING SYSTEM

GLASS SYSTEMS ► FOLDING GLASS SYSTEMS

With its special frameless design the customer is able to enjoy the panoramic views around them, from within the enclosed area.

With a specially designed joint system, that screws the glass directly to the profile providing extra strength and stability, the glass panels are moved safely only along the top rail. This wheel system has an intelligent parking technology where the pane of glass is guided into the right track by itself.

Wheels at the top of each panel are adjustable to ensure easy manoeuvring.