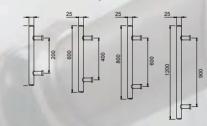

### LINEAR SERIES

The stylish Linear Series is a push & pull handle that is screwed directly into the glass door and is available in 4 lengths in stainless steel. With its classic, slim design it fits to any project.

» Drill hole in glass: Ø 10mm

These decorative holders are used throughout the wing height on aluminum doors. Doors are opened and closed by pushing these holders from inside or outside.