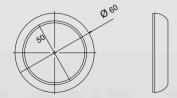

#### CIRCLE

It's beautiful design complements each individual project beautifully.

- » Drill hole in glass: Ø 50mm
- » Outer: Ø 60mm