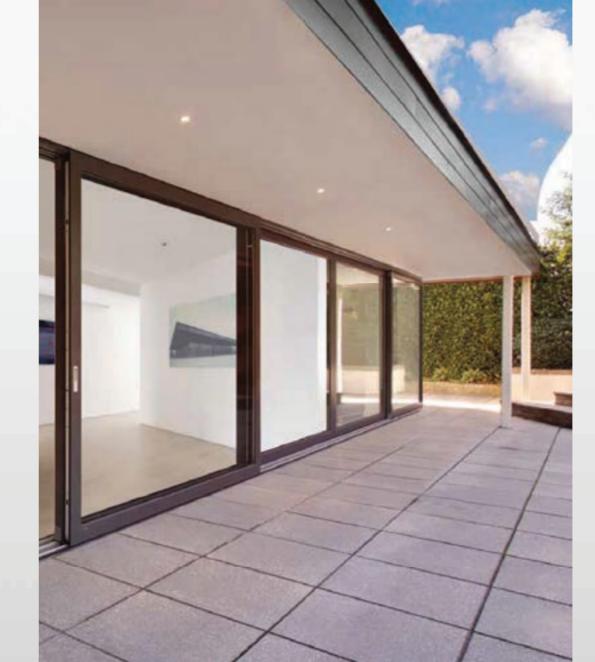

# STANDARD SYSTEM GLASS SYSTEMS ► FOLDING GLASS SYSTEMS

This is a successful architectural solution that integrates indoor comfort with an outdoor living space.

This stunning design concept has been intricately developed in order to fit with any type of architecture, classic or modern. A delightful design line running throughout the product enables any colour combination so that it can be personalized to individual taste. Due to the innovative suspension system each glass panel slides smoothly into place.