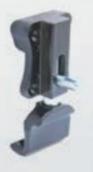

#### **HSM LOCK**

In sliding and hanging systems, it enables the first opening wing to be locked with key from inside and outside. These lock connected to the floor.