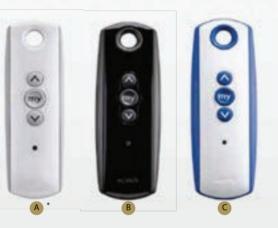

#### **CONNEXOON**

Designed to easily control your product wherever you are in the world, despite the weather changes you can remotely activate your products accordingly.

Compatible with iOS and Android smartphone systems. You can assign multiple functions through created scenarios, you can give a one-touch command.

**B Telis 1 - Lounge** Elegant design with black color.

C Telis 1 - Patio IP 66 water-proof feature for out-

D 16-channel ergonomic design that allows you to control all functions at the same time from one control.

#### MULTI CHANNEL OPTIONS

Telis 1 is remote control with 1 channel, while the Telis 4 has got 5 channels. Telis 4 option is available for Pure, Lounge, Patio, RTS Lounge Roller and RTS Pure Roller.