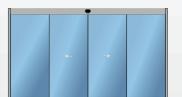

# STANDARD SYSTEM GLASS SYSTEMS ► FOLDING GLASS SYSTEMS

This is a successful architectural solution that integrates indoor comfort with an outdoor living space.

This stunning design concept has been intricately developed in order to fit with any type of architecture, classic or modern. A delightful design line running throughout the product enables any colour combination so that it can be personalized to individual taste. Due to the innovative suspension system each glass panel slides smoothly into place.

#### CONFIGURATIONS

Single opening wing

#### GLASS OPTIONS

» 8mm Tempered

» 8mm Tempered (Coloured)

#### GLASS COLOR OPTIONS

- » Transparent (Standard)
- » Blue
- » Green

#### DIMENSIONS

240 cm Max Height 600 cm Max Width 67 cm Max Wing Width