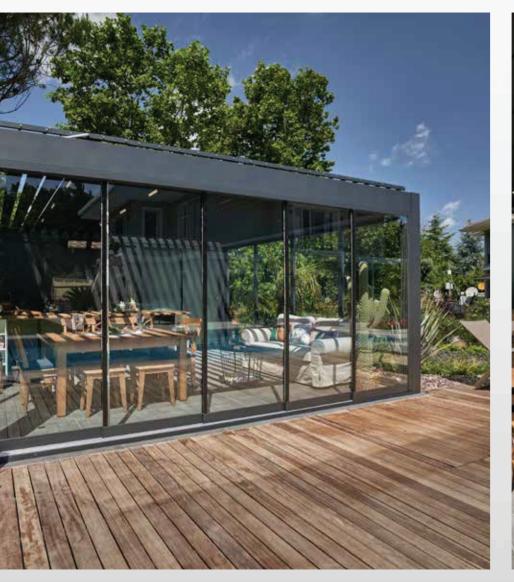

# STANDARD SYSTEM GLASS SYSTEMS ► FOLDING GLASS SYSTEMS

This is a successful architectural solution that integrates indoor comfort with an outdoor living space.

This stunning design concept has been intricately developed in order to fit with any type of architecture, classic or modern. A delightful design line running throughout the product enables any colour combination so that it can be personalized to individual taste. Due to the innovative suspension system each glass panel slides smoothly into place.

#### CONFIGURATIONS

Single opening wing

#### DIMENSIONS

240 cm Max Height 600 cm Max Width 67 cm Max Wing Width