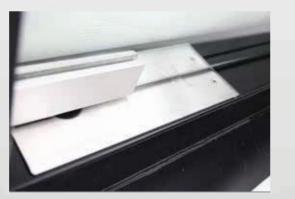

#### SLIDING GLASS MIDDLE LOCK

This beautiful security system for sliding glass is used on the middle rails of our sliding glass systems. All Metal Parts are made from Stainless Steel.

#### SLIDING GLASS INTERNAL LOCK

This attractive and functional locking system is used in Sliding Glass applications. It is installed on the internal side of the application and all metal parts are made from stainless steel. The bolt is designed to easily slip into the lock.