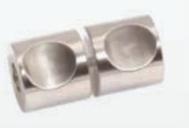

#### **CYLINDER**

Both stylish and functional this cylinder door handle is made from stainless steel. Its dual notch design enables it to snuggle perfectly into the hand and it is a preferred option in many projects.