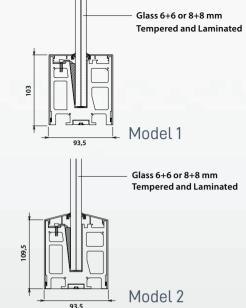

# PARAPET SYSTEM

— GLASS SYSTEMS ➤ FIXED & ADJUSTABLE SYSTEMS

With its strong frameless panels the Parapet system provides uninterrupted views as well as a welcome wind shield too.

Model 1

Model 3

#### GLASS COLOR OPTIONS

- » Transparent (Standard)
- » Blue
- » Green
- » Smoked

#### DIMENSIONS

Max Height 110