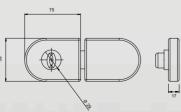

#### **HSM LOCK**

In sliding and hanging systems, it enables the first opening wing to be locked with key from inside and outside. These lock connected to the floor.

#### HTP LOCK

It is a stainless steel sliding glass lock, with both lock and handle in a visual concept. Lock is used in 3 and 5 rail sliding glass systems. It should be fitted on a elbow height level. This lock allows the system to be locked from inside and outside.