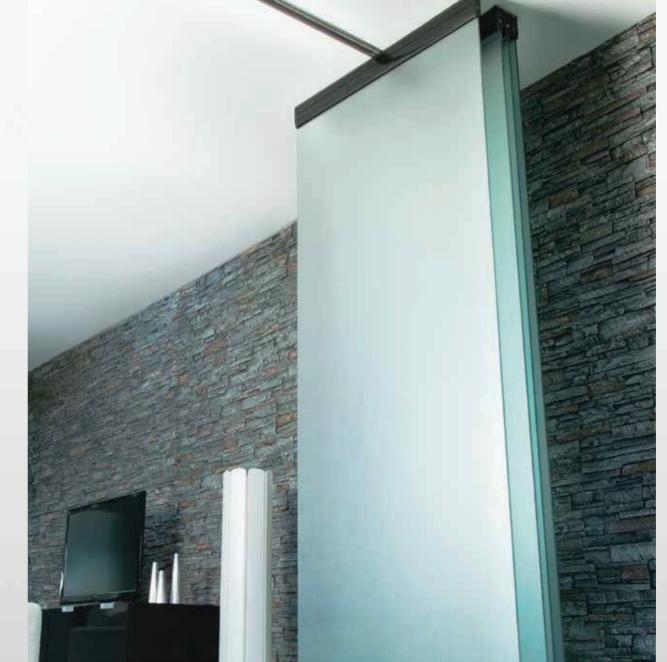

### **DOUBLE GLASS FOLDING SYSTEM**

GLASS SYSTEMS FOLDING GLASS SYSTEMS

This protective and classy concept has been developed in order to provide maximum comfort to any living space.

Each panel is enclosed with an aluminium frame and in turn connected to each other with strong hinges.