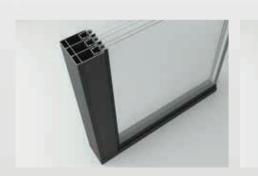

### **DOUBLE GLASS FOLDING SYSTEM**

GLASS SYSTEMS FOLDING GLASS SYSTEMS

This protective and classy concept has been developed in order to provide maximum comfort to any living space.

Each panel is enclosed with an aluminium frame and in turn connected to each other with strong hinges.

#### **GLASS OPTIONS**

» Glass 4+16+4 mm Insulated tempered

#### GLASS COLOR OPTIONS

- » Transparent (Standard)
- » Blue
- » Green
- » Smoked

#### DIMENSIONS

Max Height Max Width 260 cm 600 cm

Max Wing Width

100 cm 60 cm

Min Wing Width