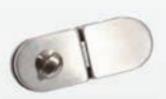

#### SLIDING GLASS MIDDLE LOCK

This beautiful security system for sliding glass is used on the middle rails of our sliding glass systems. All Metal Parts are made from Stainless Steel.