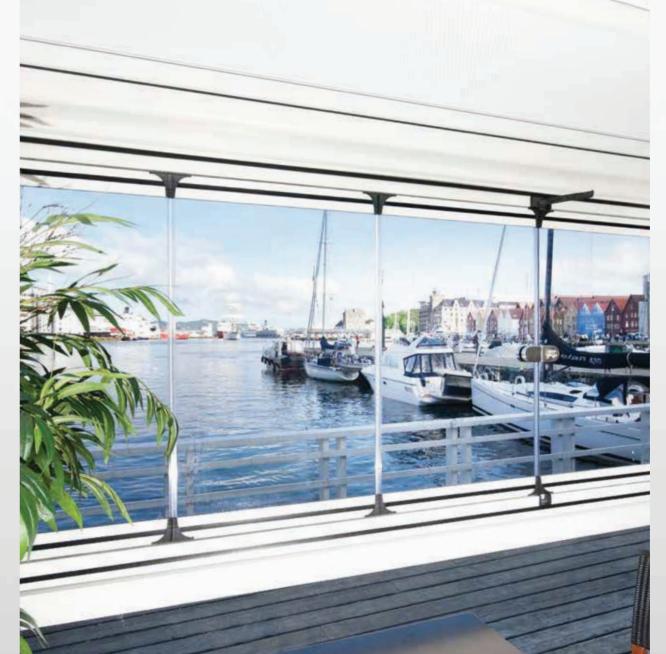

# STANDARD SYSTEM GLASS SYSTEMS ► FOLDING GLASS SYSTEMS

This is a successful architectural solution that integrates indoor comfort with an outdoor living space.

This stunning design concept has been intricately developed in order to fit with any type of architecture, classic or modern. A delightful design line running throughout the product enables any colour combination so that it can be personalized to individual taste. Due to the innovative suspension system each glass panel slides smoothly into place.

# HANGING SYSTEM

GLASS SYSTEMS ► FOLDING GLASS SYSTEMS

With its special frameless design the customer is able to enjoy the panoramic views around them, from within the enclosed area.

With a specially designed joint system, that screws the glass directly to the profile providing extra strength and stability, the glass panels are moved safely only along the top rail. This wheel system has an intelligent parking technology where the pane of glass is guided into the right track by itself.