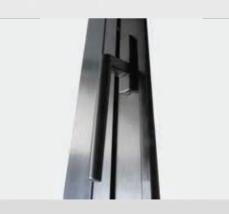

### LINEAR SERIES

The stylish Linear Series is a push & pull handle that is screwed directly into the glass door and is available in 4 lengths in stainless steel. With its classic, slim design it fits to any project.