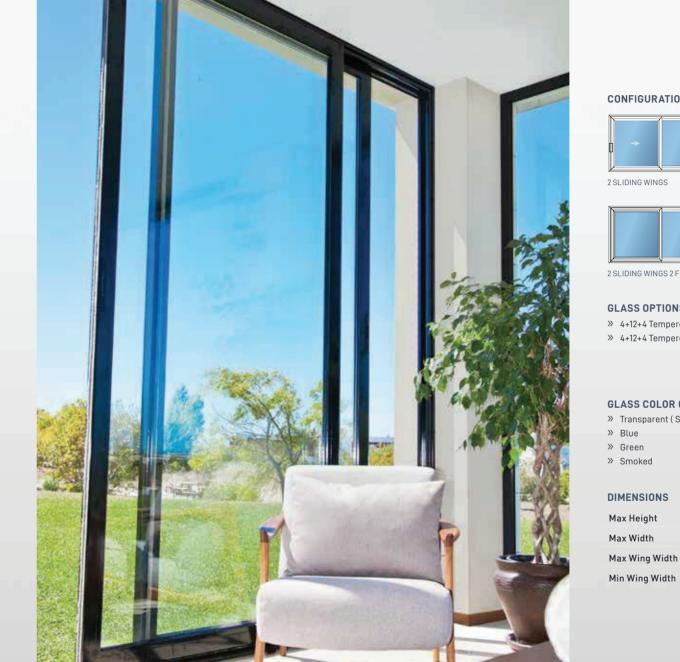

# LIFT & SLIDE SYSTEM GLASS SYSTEMS > SLIDING GLASS SYS

When closed this system offers perfect water, wind and heat insolation and in addition to this the huge panels enable an unbroken panoramic view.

2 SLIDING WING

2 SLIDING WINGS 2 FIXED WINGS

300 cm

#### **GLASS OPTIONS**

» Glass 6+14+4 mm Tempered Insulated

#### GLASS COLOR OPTIONS

- » Transparent (Standard)
- » Blue
- » Green
- » Smoked

#### DIMENSIONS

| Max | Height |
|-----|--------|
| Max | Width  |

Max Wing Width

Min Wing Width