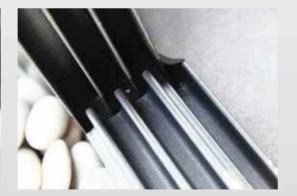

## **BUTTERFLY SYSTEM**

— GLASS SYSTEMS ➤ FOLDING GLASS SYSTEMS

The butterfly system is carried along the top rail from a centrally placed wheel.

Along the bottom of the window pane there is a special rubber seal which prevents rain and air. The wheel system at the top of each wing is adjustable to ensure easy manoeuvring of the panels. Completely transparent views enable a life intertwined with nature.