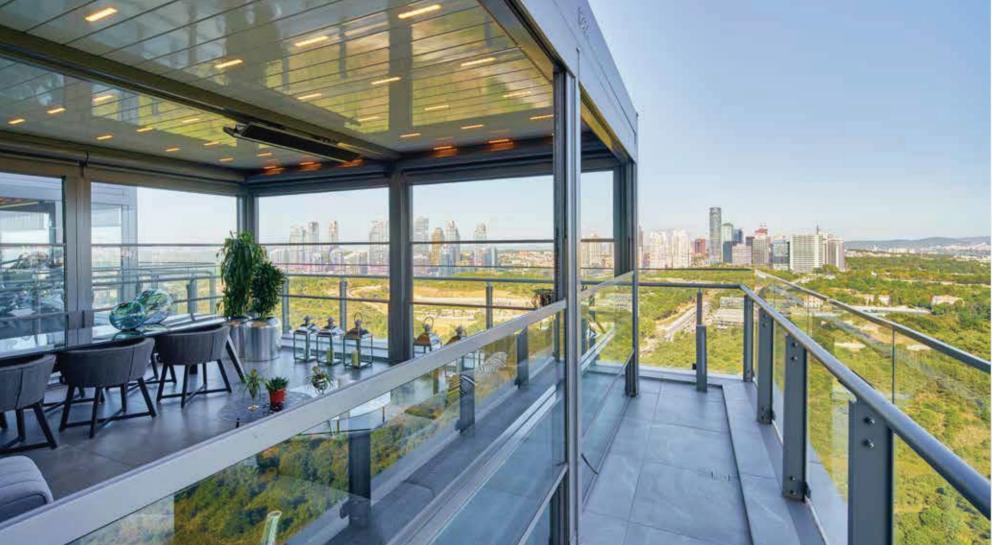

# STANDARD SYSTEM GLASS SYSTEMS ► FOLDING GLASS SYSTEMS

This is a successful architectural solution that integrates indoor comfort with an outdoor living space.

This stunning design concept has been intricately developed in order to fit with any type of architecture, classic or modern. A delightful design line running throughout the product enables any colour combination so that it can be personalized to individual taste. Due to the innovative suspension system each glass panel slides smoothly into place.

#### CONFIGURATIONS

Single opening wing

#### GLASS OPTIONS

» 8mm Tempered

» 8mm Tempered (Coloured)

#### GLASS COLOR OPTIONS

- » Transparent (Standard)
- » Blue
- » Green

#### DIMENSIONS

240 cm Max Height 600 cm Max Width 67 cm Max Wing Width