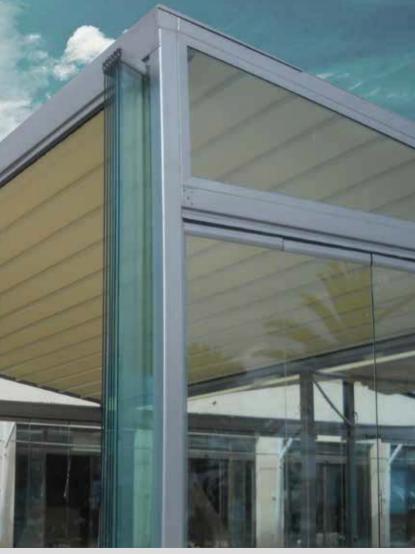

# STANDARD SYSTEM GLASS SYSTEMS ► FOLDING GLASS SYSTEMS

This is a successful architectural solution that integrates indoor comfort with an outdoor living space.

This stunning design concept has been intricately developed in order to fit with any type of architecture, classic or modern. A delightful design line running throughout the product enables any colour combination so that it can be personalized to individual taste. Due to the innovative suspension system each glass panel slides smoothly into place.

# HANGING SYSTEM

GLASS SYSTEMS ► FOLDING GLASS SYSTEMS

With its special frameless design the customer is able to enjoy the panoramic views around them, from within the enclosed area.

With a specially designed joint system, that screws the glass directly to the profile providing extra strength and stability, the glass panels are moved safely only along the top rail. This wheel system has an intelligent parking technology where the pane of glass is guided into the right track by itself.