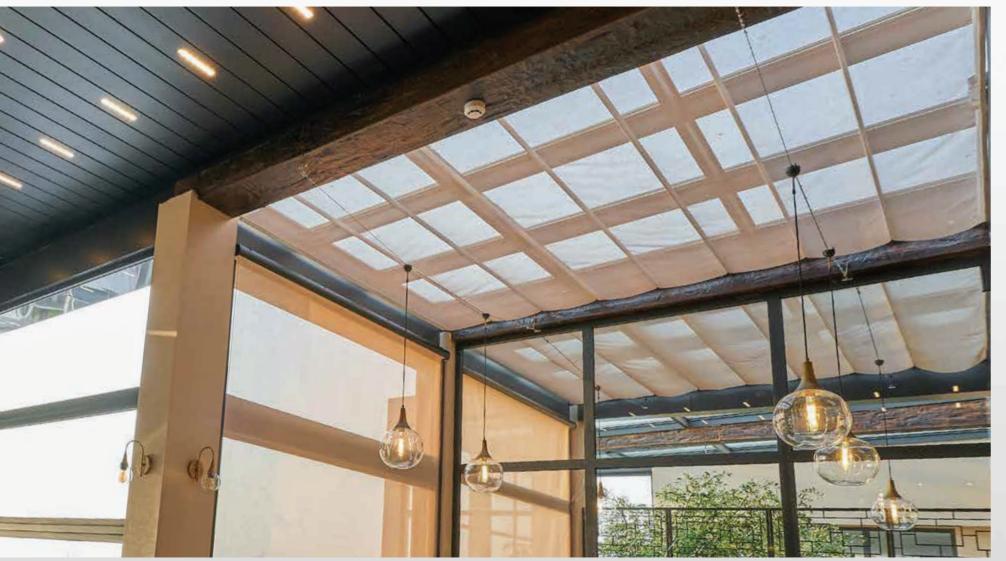

# SKY LIGHT SYSTEM GLASS SYSTEMS > FIXED & ADJUSTABLE SYSTEMS

The Sky Light system is a special glass roof that allows you to make full use of the natural light.