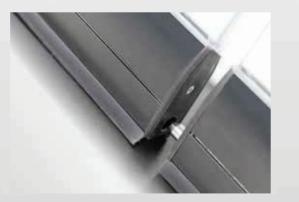

## **BUTTERFLY SYSTEM**

— GLASS SYSTEMS ➤ FOLDING GLASS SYSTEMS

The butterfly system is carried along the top rail from a centrally placed wheel.

Along the bottom of the window pane there is a special rubber seal which prevents rain and air. The wheel system at the top of each wing is adjustable to ensure easy manoeuvring of the panels. Completely transparent views enable a life intertwined with nature.