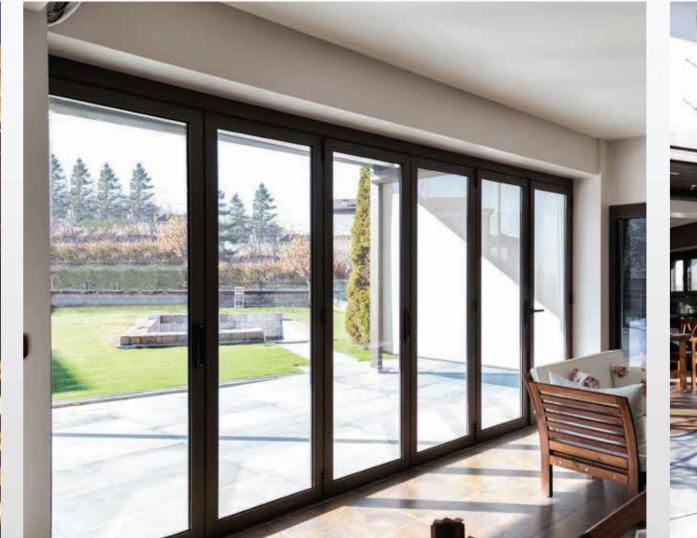

# STANDARD SYSTEM GLASS SYSTEMS ► FOLDING GLASS SYSTEMS

This is a successful architectural solution that integrates indoor comfort with an outdoor living space.

This stunning design concept has been intricately developed in order to fit with any type of architecture, classic or modern. A delightful design line running throughout the product enables any colour combination so that it can be personalized to individual taste. Due to the innovative suspension system each glass panel slides smoothly into place.

#### CONFIGURATIONS

Single opening wing

#### GLASS OPTIONS

» 8mm Tempered

» 8mm Tempered (Coloured)

#### GLASS COLOR OPTIONS

- » Transparent (Standard)
- » Blue
- » Green

#### DIMENSIONS

240 cm Max Height 600 cm Max Width 67 cm Max Wing Width