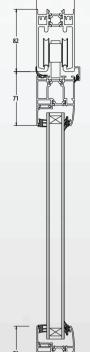

# SECTION & FIXED SYSTEM

Dividing spaces with this section system creates a lighter and brighter atmosphere.

#### DIMENSIONS

| Max Height  | 300 cm          |
|-------------|-----------------|
| Max Width   |                 |
|             | 4+4mm Laminated |
| Glass Color | Transparent     |

#### APPLICATIONS

|       | 4+4 Laminated | 5+5 Laminated | 6+6 Laminated | Insulated Tempered<br>(4+9+4) |
|-------|---------------|---------------|---------------|-------------------------------|
| S3000 | √             | √             | √             | √                             |
| S6000 | √             | √             | √             | √                             |

#### OPTIONALS

| OPTIONAL 01 | Tempered Glass<br>(for Laminated & Insulated)                         |
|-------------|-----------------------------------------------------------------------|
| OPTIONAL 02 | Wood Effected Colors                                                  |
| OPTIONAL 03 | Special Glass Colors Laminated<br>(Glass Colors: Blue, Green, Smoked) |
| OPTIONAL NA | Special Glass Colors Insulated<br>(Glass Colors: Blue, Green, Smoked) |