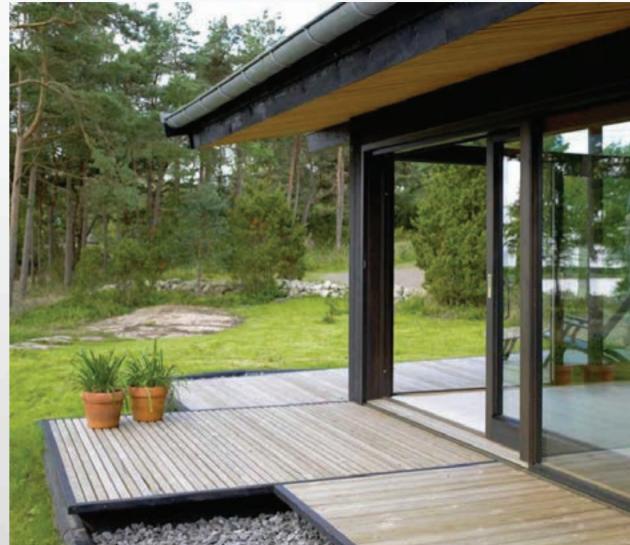

# LIFT & SLIDE SYSTEM GLASS SYSTEMS > SLIDING GLASS SYS

When closed this system offers perfect water, wind and heat insolation and in addition to this the huge panels enable an unbroken panoramic view.

2 SLIDING WING

2 SLIDING WINGS 2 FIXED WINGS

300 cm