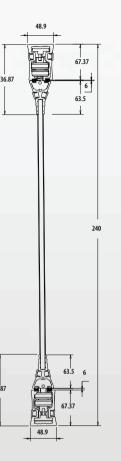

#### DIMENSIONS

Max Height
Max Width

350 cm

600 cm

95 cm 75 cm

Max Wing Width

Min Wing Width

17.5