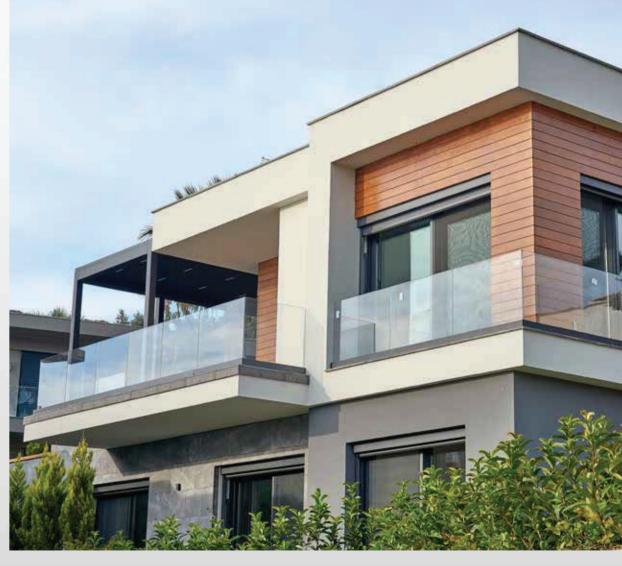

# STANDARD SYSTEM GLASS SYSTEMS ► FOLDING GLASS SYSTEMS

This is a successful architectural solution that integrates indoor comfort with an outdoor living space.

This stunning design concept has been intricately developed in order to fit with any type of architecture, classic or modern. A delightful design line running throughout the product enables any colour combination so that it can be personalized to individual taste. Due to the innovative suspension system each glass panel slides smoothly into place.

# HANGING SYSTEM

GLASS SYSTEMS ► FOLDING GLASS SYSTEMS

With its special frameless design the customer is able to enjoy the panoramic views around them, from within the enclosed area.

With a specially designed joint system, that screws the glass directly to the profile providing extra strength and stability, the glass panels are moved safely only along the top rail. This wheel system has an intelligent parking technology where the pane of glass is guided into the right track by itself.

## **BUTTERFLY SYSTEM**

— GLASS SYSTEMS ➤ FOLDING GLASS SYSTEMS

The butterfly system is carried along the top rail from a centrally placed wheel.

Along the bottom of the window pane there is a special rubber seal which prevents rain and air. The wheel system at the top of each wing is adjustable to ensure easy manoeuvring of the panels. Completely transparent views enable a life intertwined with nature.