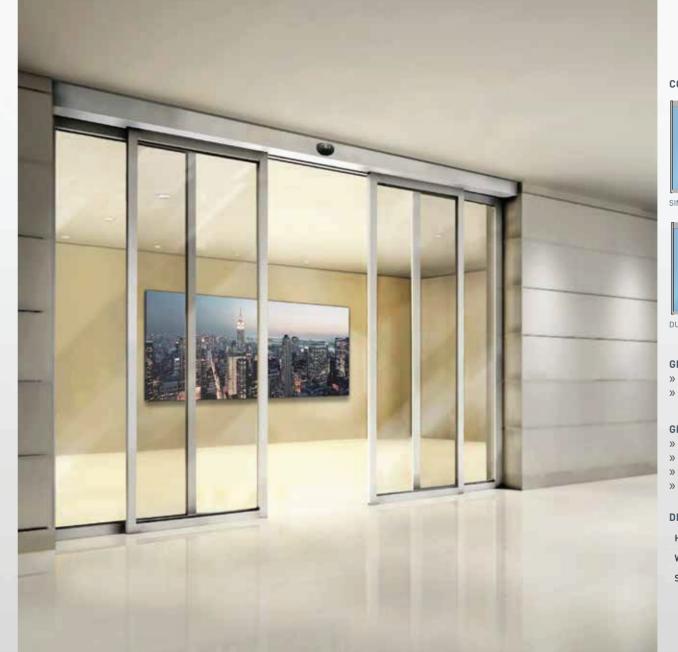

# PHOTOCELL DOOR GLASS SYSTEMS DOOR SYSTEMS

This clean cut and stylish door system operates with a photocell sensor.

Security and access control are installed at the top of the frame. At the same time as applying excellent weather sealing qualities the frames are also reduced to the maximum so as to promote visibility.

#### CONFIGURATIONS

SINGLE-WAY SLIDE

DUAL-WAY SLIDE