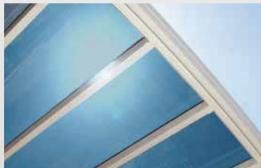

# SKY LIGHT SYSTEM GLASS SYSTEMS > FIXED & ADJUSTABLE SYSTEMS

The Sky Light system is a special glass roof that allows you to make full use of the natural light.