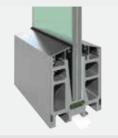

# SECTION & FIXED SYSTEM

Dividing spaces with this section system creates a lighter and brighter atmosphere.