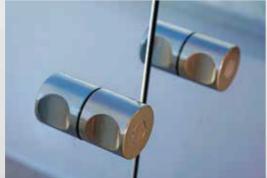

#### CIRCLE

It's beautiful design complements each individual project beautifully.

- » Drill hole in glass: Ø 50mm
- » Outer: Ø 60mm

#### **CYLINDER**

Both stylish and functional this cylinder door handle is made from stainless steel. Its dual notch design enables it to snuggle perfectly into the hand and it is a preferred option in many projects.