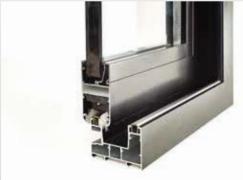

## **3 RAILED SLIDING SYSTEM**

GLASS SYSTEMS SLIDING GLASS SYSTEMS

This stylish glass system is completely waterproof and with our specially designed drainage detail even the smallest of raindrops will be caught and guided out again.

A perfect product for any building, its adjustable wheels ensure smooth manoeuvring of each panel to both left and right.