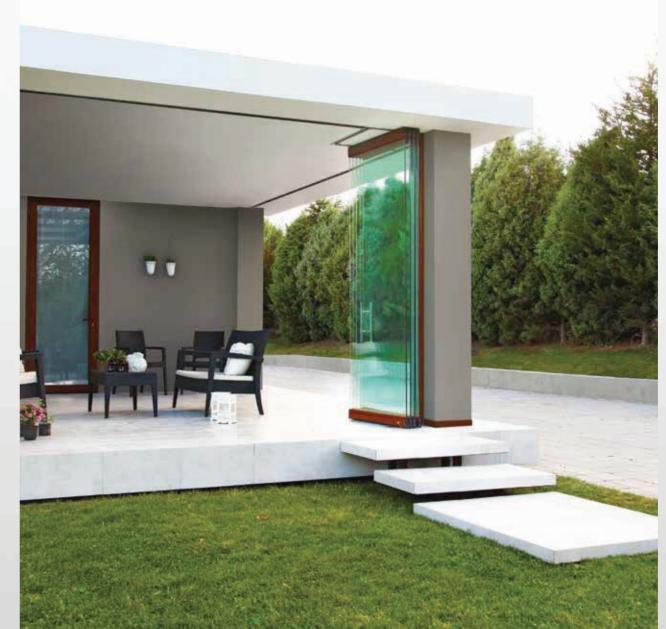

# STANDARD SYSTEM GLASS SYSTEMS ► FOLDING GLASS SYSTEMS

This is a successful architectural solution that integrates indoor comfort with an outdoor living space.

This stunning design concept has been intricately developed in order to fit with any type of architecture, classic or modern. A delightful design line running throughout the product enables any colour combination so that it can be personalized to individual taste. Due to the innovative suspension system each glass panel slides smoothly into place.

#### CONFIGURATIONS

Single opening wing