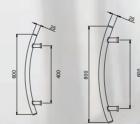

### LINEAR SERIES

The stylish Linear Series is a push & pull handle that is screwed directly into the glass door and is available in 4 lengths in stainless steel. With its classic, slim design it fits to any project.