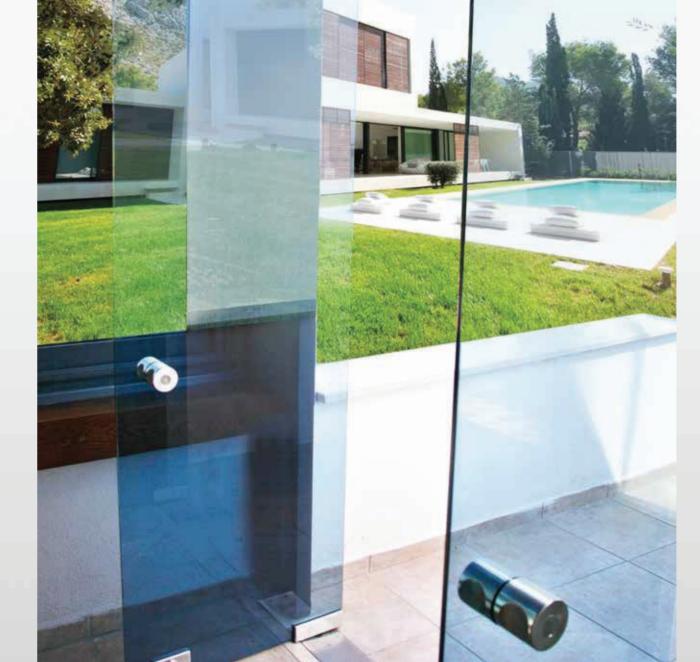

# GLASS DOOR GLASS SYSTEMS DOOR SYSTEMS

This beautifully designed panoramic glass door is an elegant feature in many buildings.

#### CONFIGURATIONS

SINGLE DOOR

DOUBLE DOOR

#### GLASS OPTIONS

- » 10mm Tempered
- » 10mm Tempered (Coloured)

#### GLASS COLOR OPTIONS

- » Transparent (Standard)
- » Blue
- » Green
- » Smoked

#### DIMENSIONS

| eight | 200-250 cm | 250-300 cm |
|-------|------------|------------|
|       | 50-100 cm  | 50-85 cm   |