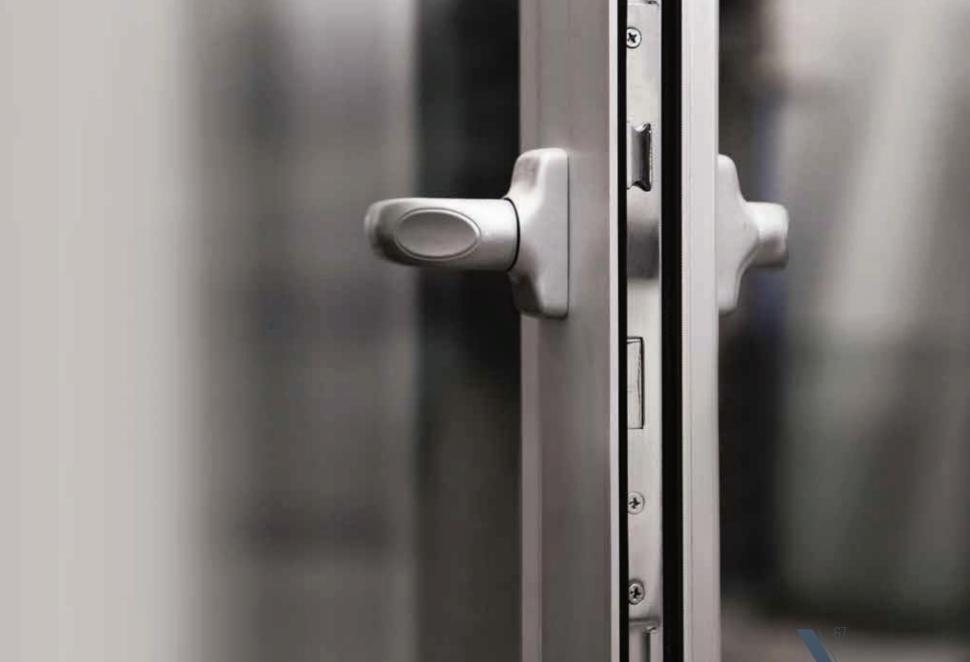

#### STANDARD DOOR HANDLE

This decorative handle is the indispensable accessory of aluminum doors with its hand holding comfort.