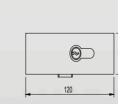

#### **HSM LOCK**

In sliding and hanging systems, it enables the first opening wing to be locked with key from inside and outside. These lock connected to the floor.