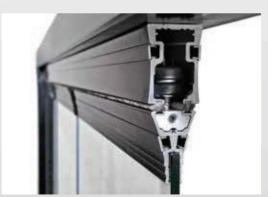

# HANGING SYSTEM

GLASS SYSTEMS ► FOLDING GLASS SYSTEMS

With its special frameless design the customer is able to enjoy the panoramic views around them, from within the enclosed area.

With a specially designed joint system, that screws the glass directly to the profile providing extra strength and stability, the glass panels are moved safely only along the top rail. This wheel system has an intelligent parking technology where the pane of glass is guided into the right track by itself.

Wheels at the top of each panel are adjustable to ensure easy manoeuvring.