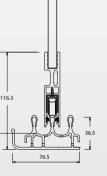

## **3 RAILED SLIDING SYSTEM**

GLASS SYSTEMS SLIDING GLASS SYSTEMS

This stylish glass system is completely waterproof and with our specially designed drainage detail even the smallest of raindrops will be caught and guided out again.

A perfect product for any building, its adjustable wheels ensure smooth manoeuvring of each panel to both left and right.

#### DIMENSIONS

| 2 |
|---|
| 6 |
|   |

Max Wing Width 100 cm
Min Wing Width 75 cm