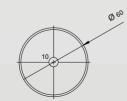

#### CIRCLE

It's beautiful design complements each individual project beautifully.

- » Drill hole in glass: Ø 50mm
- » Outer: Ø 60mm