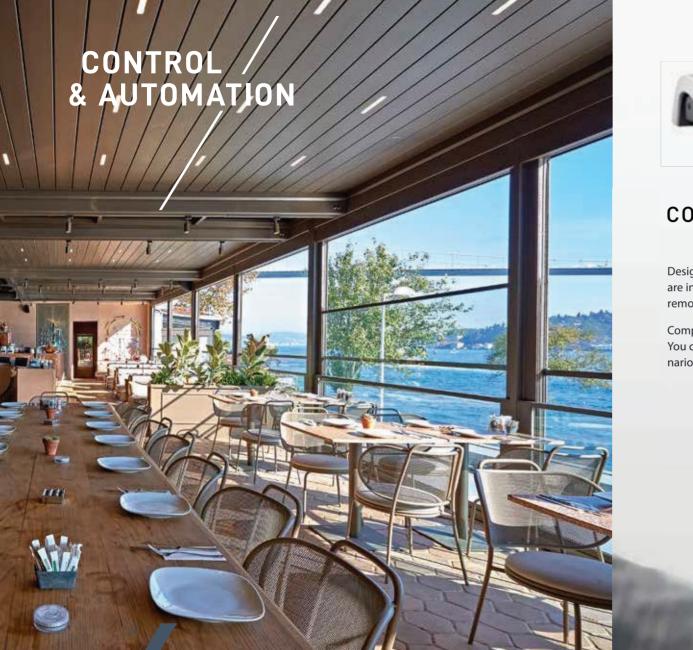

#### **CONNEXOON**

Designed to easily control your product wherever you are in the world, despite the weather changes you can remotely activate your products accordingly.

Compatible with iOS and Android smartphone systems. You can assign multiple functions through created scenarios, you can give a one-touch command.