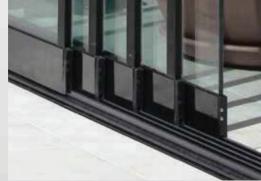

## **3 RAILED SLIDING SYSTEM**

GLASS SYSTEMS SLIDING GLASS SYSTEMS

This stylish glass system is completely waterproof and with our specially designed drainage detail even the smallest of raindrops will be caught and guided out again.

A perfect product for any building, its adjustable wheels ensure smooth manoeuvring of each panel to both left and right.