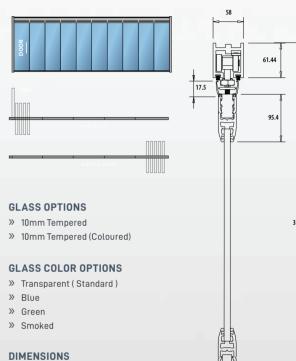

# PHOTOCELL DOOR GLASS SYSTEMS DOOR SYSTEMS

This clean cut and stylish door system operates with a photocell sensor.

Security and access control are installed at the top of the frame. At the same time as applying excellent weather sealing qualities the frames are also reduced to the maximum so as to promote visibility.

#### CONFIGURATIONS

SINGLE-WAY SLIDE

DUAL-WAY SLIDE

#### GLASS OPTIONS

- » 4+4mm Laminated Glass
- » 4+4mm Laminated Glass (Coloured)

#### GLASS COLOR OPTIONS

- » Transparent (Standard)
- » Blue
- » Green
- » Smoked

#### DIMENSIONS

| Height       | 200-250 cm | 250-300 cm |
|--------------|------------|------------|
| Wing Width   | 85-100 cm  | 85 cm      |
| System Width | 170-550 cm | 170-550 cm |