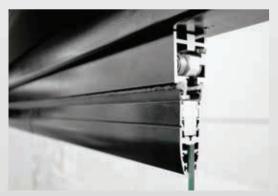

# HANGING SYSTEM

GLASS SYSTEMS ► FOLDING GLASS SYSTEMS

With its special frameless design the customer is able to enjoy the panoramic views around them, from within the enclosed area.

With a specially designed joint system, that screws the glass directly to the profile providing extra strength and stability, the glass panels are moved safely only along the top rail. This wheel system has an intelligent parking technology where the pane of glass is guided into the right track by itself.

Wheels at the top of each panel are adjustable to ensure easy manoeuvring.