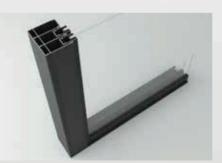

# STANDARD SYSTEM GLASS SYSTEMS ► FOLDING GLASS SYSTEMS

This is a successful architectural solution that integrates indoor comfort with an outdoor living space.

This stunning design concept has been intricately developed in order to fit with any type of architecture, classic or modern. A delightful design line running throughout the product enables any colour combination so that it can be personalized to individual taste. Due to the innovative suspension system each glass panel slides smoothly into place.

#### DIMENSIONS

240 cm Max Height 600 cm Max Width 67 cm Max Wing Width