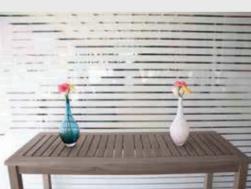

# SECTION & FIXED SYSTEM

Dividing spaces with this section system creates a lighter and brighter atmosphere.