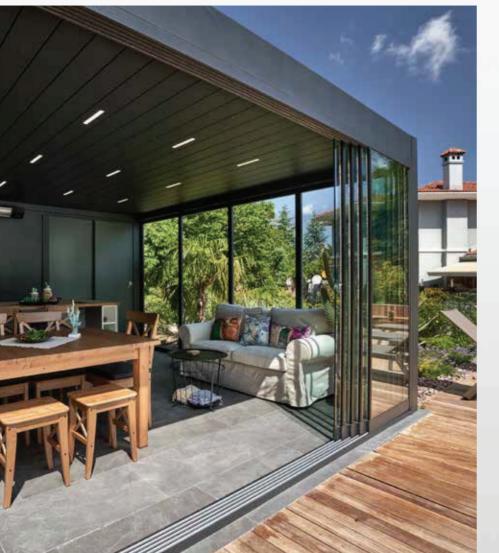

## **BUTTERFLY SYSTEM**

— GLASS SYSTEMS ➤ FOLDING GLASS SYSTEMS

The butterfly system is carried along the top rail from a centrally placed wheel.

Along the bottom of the window pane there is a special rubber seal which prevents rain and air. The wheel system at the top of each wing is adjustable to ensure easy manoeuvring of the panels. Completely transparent views enable a life intertwined with nature.

#### CONFIGURATIONS

Max Height Max Width 600 cm 95 cm

Max Wing Width

Min Wing Width

75 cm