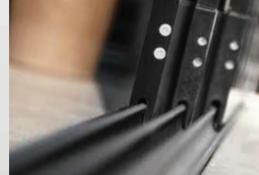

# HANGING SYSTEM

GLASS SYSTEMS ► FOLDING GLASS SYSTEMS

With its special frameless design the customer is able to enjoy the panoramic views around them, from within the enclosed area.

With a specially designed joint system, that screws the glass directly to the profile providing extra strength and stability, the glass panels are moved safely only along the top rail. This wheel system has an intelligent parking technology where the pane of glass is guided into the right track by itself.

Wheels at the top of each panel are adjustable to ensure easy manoeuvring.