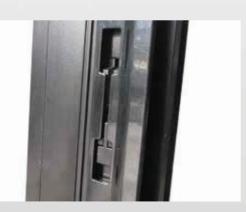

# HANGING SYSTEM

GLASS SYSTEMS ► FOLDING GLASS SYSTEMS

With its special frameless design the customer is able to enjoy the panoramic views around them, from within the enclosed area.

With a specially designed joint system, that screws the glass directly to the profile providing extra strength and stability, the glass panels are moved safely only along the top rail. This wheel system has an intelligent parking technology where the pane of glass is guided into the right track by itself.

Wheels at the top of each panel are adjustable to ensure easy manoeuvring.