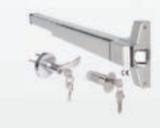

#### PANIC BAR

Panic bar is used in single and double wing alüminium doors and allows the door to be opened by pushing the bar. The door where this panic bar is fitted can optionally be locked and unlocked from the outside.