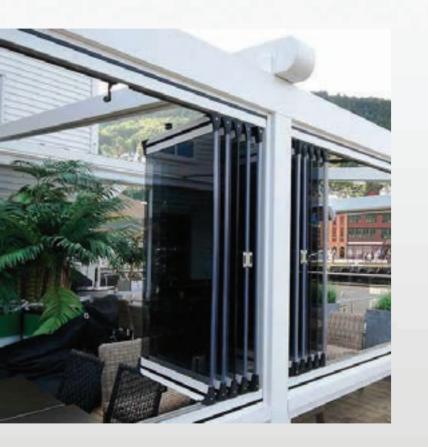

# STANDARD SYSTEM GLASS SYSTEMS ► FOLDING GLASS SYSTEMS

This is a successful architectural solution that integrates indoor comfort with an outdoor living space.

This stunning design concept has been intricately developed in order to fit with any type of architecture, classic or modern. A delightful design line running throughout the product enables any colour combination so that it can be personalized to individual taste. Due to the innovative suspension system each glass panel slides smoothly into place.

#### CONFIGURATIONS

Single opening wing

#### DIMENSIONS

240 cm Max Height 600 cm Max Width 67 cm Max Wing Width