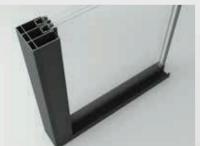

## **DOUBLE GLASS SLIDING SYSTEM**

GLASS SYSTEMS ► SLIDING GLASS SYSTEMS

Buildings where insulation solutions have been prioritized, offers great comfort to its users.

With this solution you maximise the use of the natural heat that daylight provides.

#### **GLASS OPTIONS**

» Glass 6+14+4 mm Tempered Insulated

#### GLASS COLOR OPTIONS

- » Transparent (Standard)
- » Blue
- » Green
- » Smoked

#### DIMENSIONS

| Max | Height |
|-----|--------|
| Max | Width  |

Max Wing Width

Min Wing Width