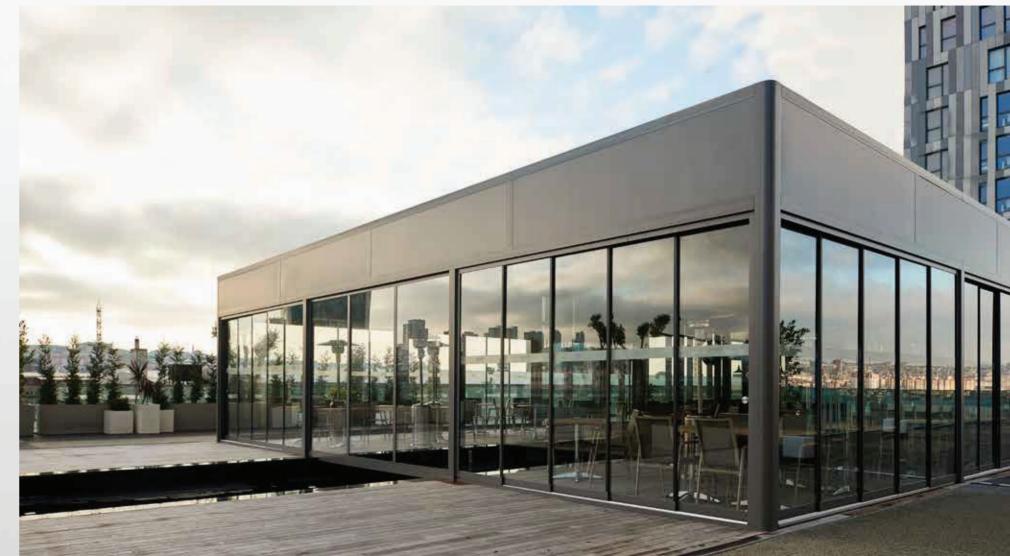

# SECTION & FIXED SYSTEM

Dividing spaces with this section system creates a lighter and brighter atmosphere.

#### DIMENSIONS

| Max Height  | 300 cm          |
|-------------|-----------------|
| Max Width   |                 |
|             | 4+4mm Laminated |
| Glass Color | Transparent     |