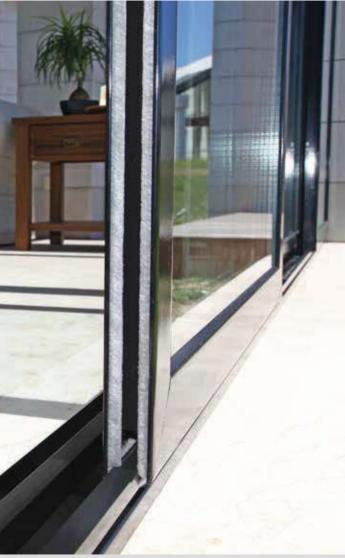

## **3 RAILED SLIDING SYSTEM**

GLASS SYSTEMS SLIDING GLASS SYSTEMS

This stylish glass system is completely waterproof and with our specially designed drainage detail even the smallest of raindrops will be caught and guided out again.

A perfect product for any building, its adjustable wheels ensure smooth manoeuvring of each panel to both left and right.