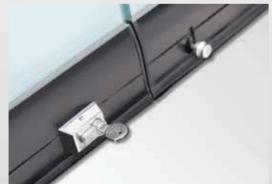

#### STANDARD FOLDING GLASS KEY LOCK

A reliable locking system with the added benefit of extremely easy installation, our folding glass systems are turned to the locked or unlocked position from the inside and unlocked from the outside with a key.

#### **HSM LOCK**

In sliding and hanging systems, it enables the first opening wing to be locked with key from inside and outside. These lock connected to the floor.