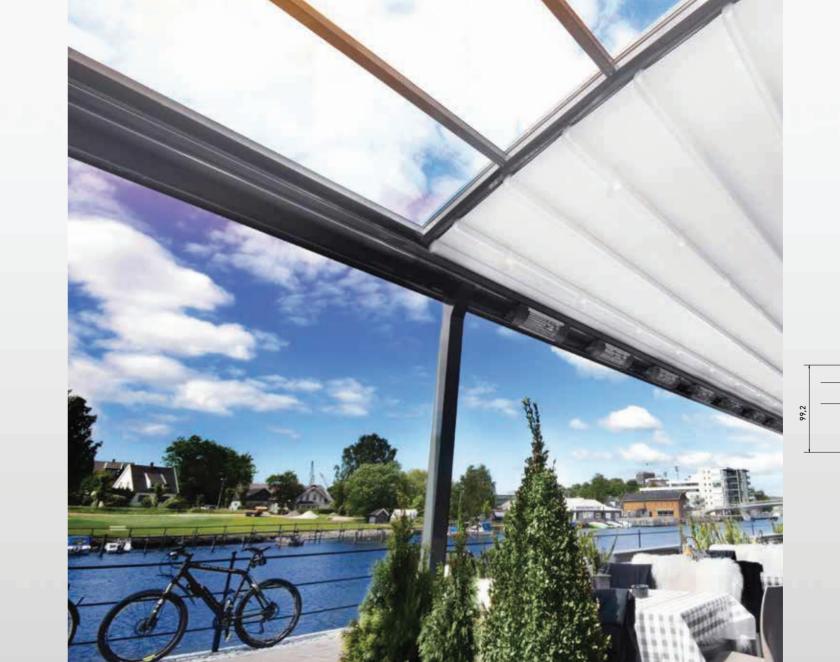

# SKY LIGHT SYSTEM GLASS SYSTEMS > FIXED & ADJUSTABLE SYSTEMS

The Sky Light system is a special glass roof that allows you to make full use of the natural light.