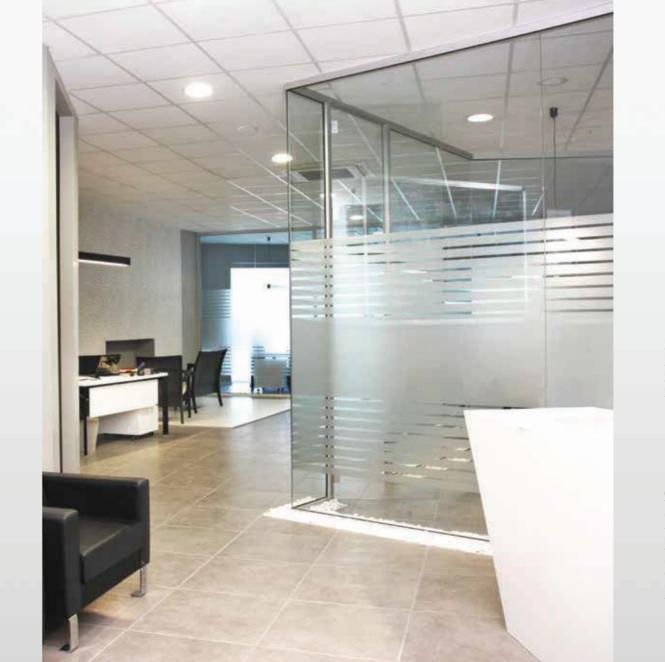

# SECTION & FIXED SYSTEM

Dividing spaces with this section system creates a lighter and brighter atmosphere.