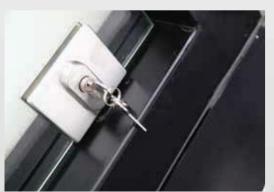

#### STANDARD FOLDING GLASS KEY LOCK

A reliable locking system with the added benefit of extremely easy installation, our folding glass systems are turned to the locked or unlocked position from the inside and unlocked from the outside with a key.