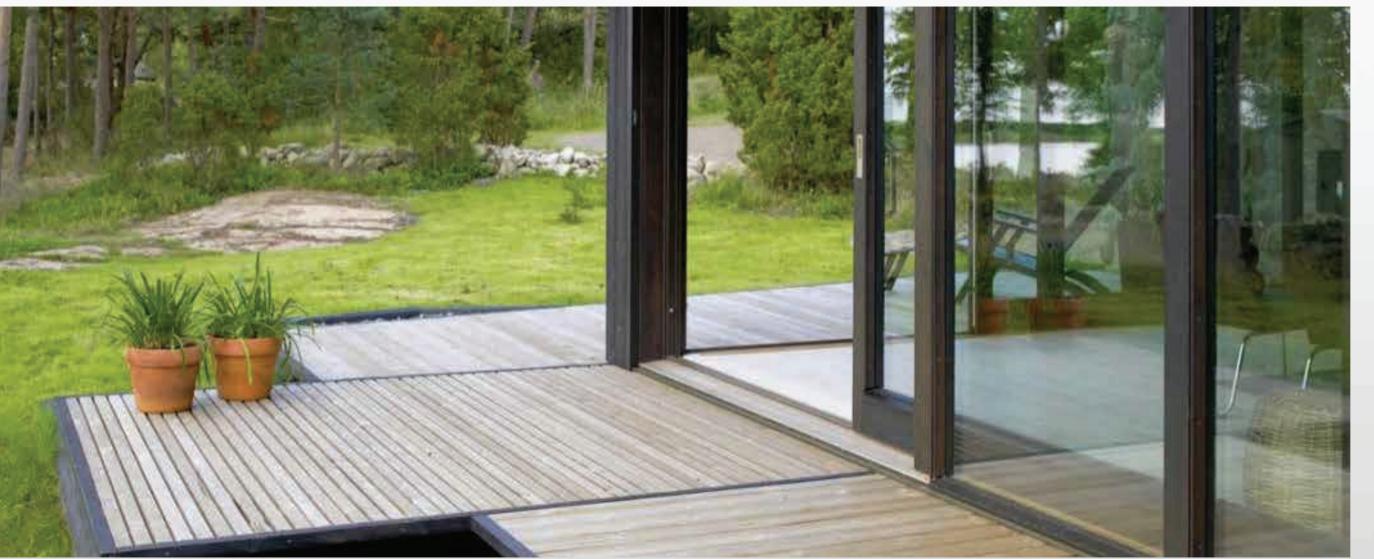

# LIFT & SLIDE SYSTEM GLASS SYSTEMS > SLIDING GLASS SYS

When closed this system offers perfect water, wind and heat insolation and in addition to this the huge panels enable an unbroken panoramic view.

2 SLIDING WING

2 SLIDING WINGS 2 FIXED WINGS

300 cm