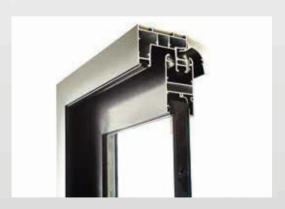

# HANGING SYSTEM

GLASS SYSTEMS ► FOLDING GLASS SYSTEMS

With its special frameless design the customer is able to enjoy the panoramic views around them, from within the enclosed area.

With a specially designed joint system, that screws the glass directly to the profile providing extra strength and stability, the glass panels are moved safely only along the top rail. This wheel system has an intelligent parking technology where the pane of glass is guided into the right track by itself.

Wheels at the top of each panel are adjustable to ensure easy manoeuvring.