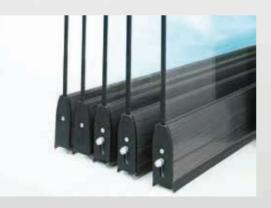

## **BUTTERFLY SYSTEM**

— GLASS SYSTEMS ➤ FOLDING GLASS SYSTEMS

The butterfly system is carried along the top rail from a centrally placed wheel.

Along the bottom of the window pane there is a special rubber seal which prevents rain and air. The wheel system at the top of each wing is adjustable to ensure easy manoeuvring of the panels. Completely transparent views enable a life intertwined with nature.

#### CONFIGURATIONS

Max Height Max Width 600 cm 95 cm

Max Wing Width

Min Wing Width

75 cm