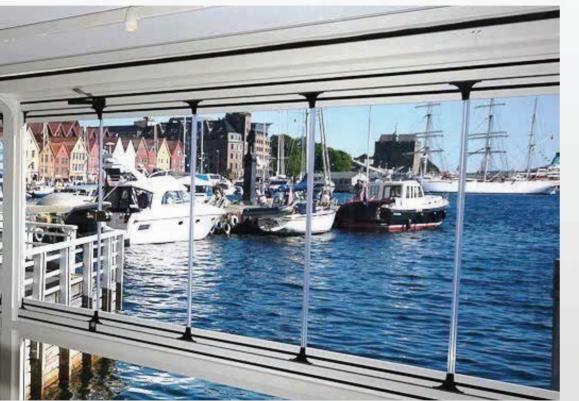

# HANGING SYSTEM

GLASS SYSTEMS ► FOLDING GLASS SYSTEMS

With its special frameless design the customer is able to enjoy the panoramic views around them, from within the enclosed area.

With a specially designed joint system, that screws the glass directly to the profile providing extra strength and stability, the glass panels are moved safely only along the top rail. This wheel system has an intelligent parking technology where the pane of glass is guided into the right track by itself.

Wheels at the top of each panel are adjustable to ensure easy manoeuvring.