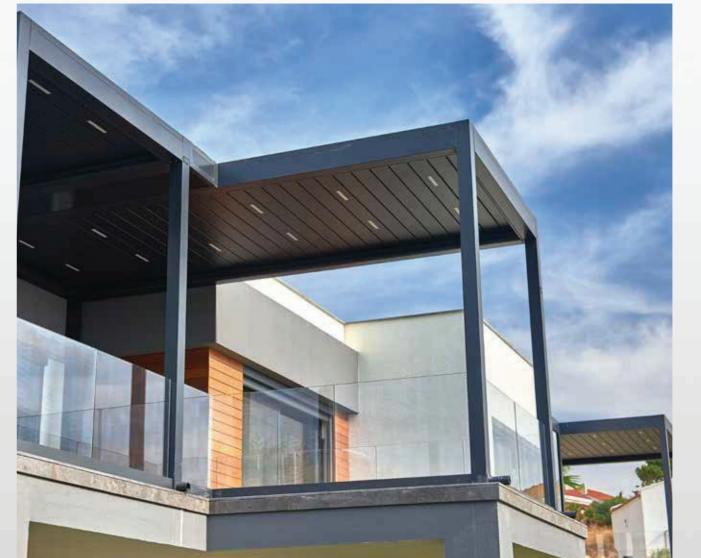

# SKY LIGHT SYSTEM GLASS SYSTEMS > FIXED & ADJUSTABLE SYSTEMS

The Sky Light system is a special glass roof that allows you to make full use of the natural light.