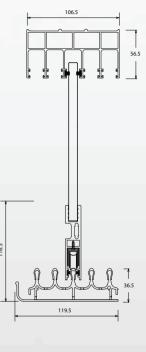

# HANGING SYSTEM

GLASS SYSTEMS ► FOLDING GLASS SYSTEMS

With its special frameless design the customer is able to enjoy the panoramic views around them, from within the enclosed area.

With a specially designed joint system, that screws the glass directly to the profile providing extra strength and stability, the glass panels are moved safely only along the top rail. This wheel system has an intelligent parking technology where the pane of glass is guided into the right track by itself.

Wheels at the top of each panel are adjustable to ensure easy manoeuvring.

#### DIMENSIONS

Max Height
Max Width

350 cm

600 cm

95 cm 75 cm

Max Wing Width

Min Wing Width

17.5