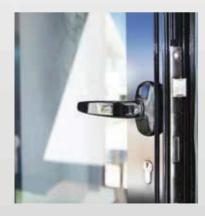

#### **HSM LOCK**

In sliding and hanging systems, it enables the first opening wing to be locked with key from inside and outside. These lock connected to the floor.

#### HTP LOCK

It is a stainless steel sliding glass lock, with both lock and handle in a visual concept. Lock is used in 3 and 5 rail sliding glass systems. It should be fitted on a elbow height level. This lock allows the system to be locked from inside and outside.