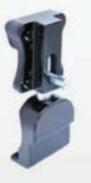

#### SLIDING GLASS MIDDLE LOCK

This beautiful security system for sliding glass is used on the middle rails of our sliding glass systems. All Metal Parts are made from Stainless Steel.