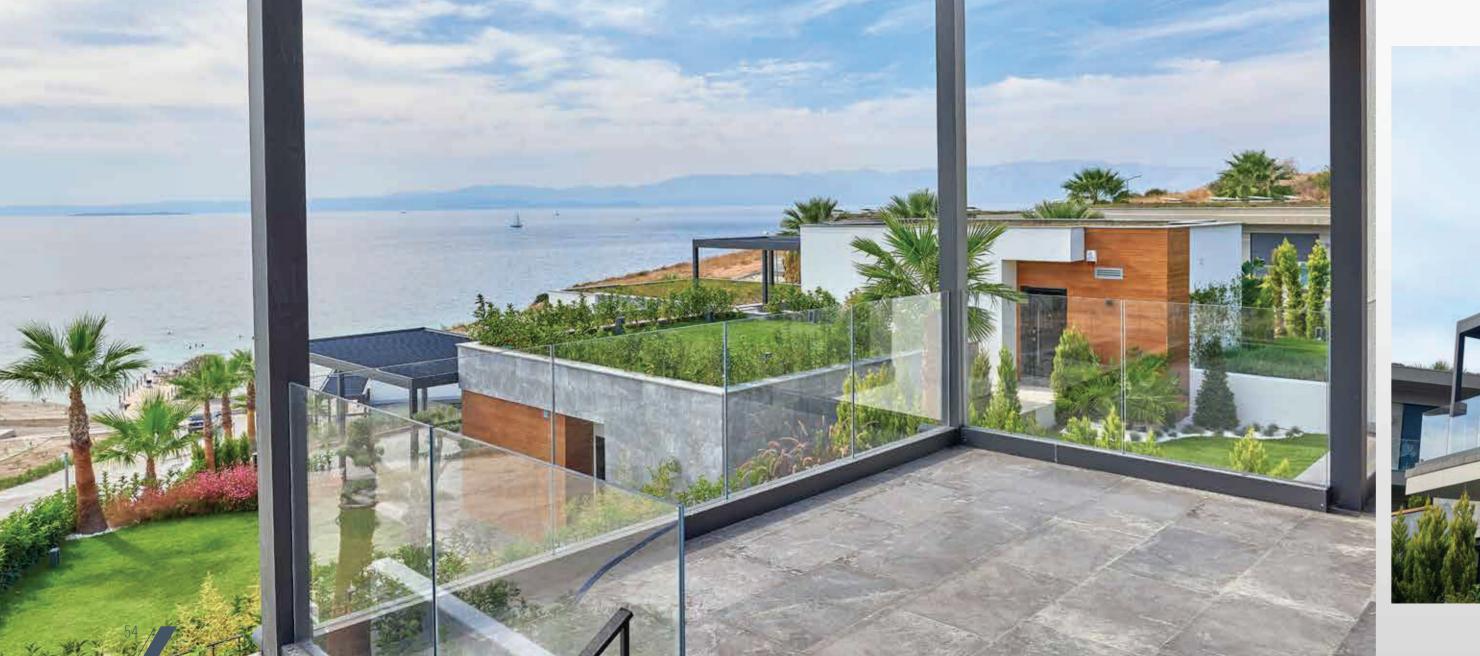

## ADJUSTABLE PARAPET SYSTEM

— GLASS SYSTEMS ➤ FIXED & ADJUSTABLE SYSTEMS

Operating vertically this parapet system can function interiorly as a room divider, and exteriorly as a balcony and wind breaker.