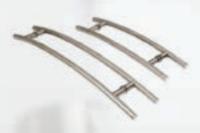

### LINEAR SERIES

The stylish Linear Series is a push & pull handle that is screwed directly into the glass door and is available in 4 lengths in stainless steel. With its classic, slim design it fits to any project.