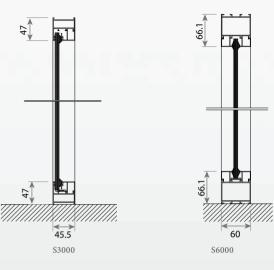

# SECTION & FIXED SYSTEM

Dividing spaces with this section system creates a lighter and brighter atmosphere.

#### DIMENSIONS

| Max Height  | 300 cm          |
|-------------|-----------------|
| Max Width   |                 |
|             | 4+4mm Laminated |
| Glass Color | Transparent     |

#### APPLICATIONS

|       | 4+4 Laminated | 5+5 Laminated | 6+6 Laminated | Insulated Tempered<br>(4+9+4) |
|-------|---------------|---------------|---------------|-------------------------------|
| S3000 | √             | √             | √             | √                             |
| S6000 | √             | √             | √             | √                             |