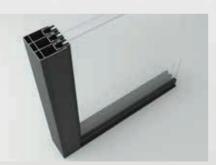

# STANDARD SYSTEM GLASS SYSTEMS ► FOLDING GLASS SYSTEMS

This is a successful architectural solution that integrates indoor comfort with an outdoor living space.

This stunning design concept has been intricately developed in order to fit with any type of architecture, classic or modern. A delightful design line running throughout the product enables any colour combination so that it can be personalized to individual taste. Due to the innovative suspension system each glass panel slides smoothly into place.

#### GLASS OPTIONS

» 8mm Tempered

» 8mm Tempered (Coloured)

#### GLASS COLOR OPTIONS

- » Transparent (Standard)
- » Blue
- » Green

#### DIMENSIONS

240 cm Max Height 600 cm Max Width 67 cm Max Wing Width