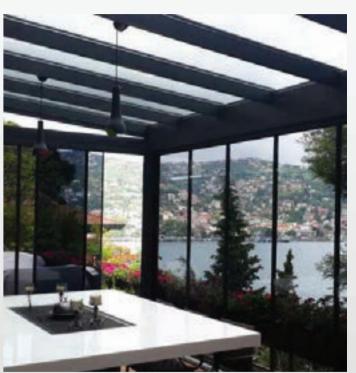

## **DOUBLE GLASS SLIDING SYSTEM**

GLASS SYSTEMS ► SLIDING GLASS SYSTEMS

Buildings where insulation solutions have been prioritized, offers great comfort to its users.

With this solution you maximise the use of the natural heat that daylight provides.

# LIFT & SLIDE SYSTEM GLASS SYSTEMS > SLIDING GLASS SYS

When closed this system offers perfect water, wind and heat insolation and in addition to this the huge panels enable an unbroken panoramic view.