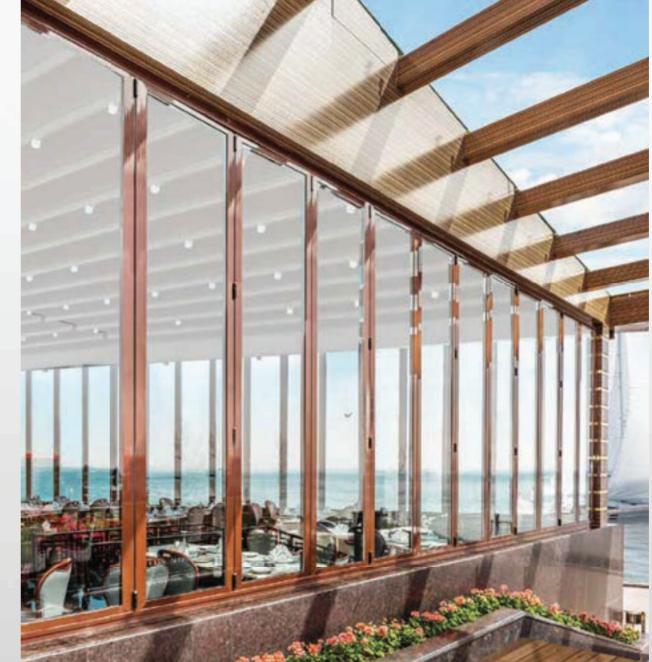

# STANDARD SYSTEM GLASS SYSTEMS ► FOLDING GLASS SYSTEMS

This is a successful architectural solution that integrates indoor comfort with an outdoor living space.

This stunning design concept has been intricately developed in order to fit with any type of architecture, classic or modern. A delightful design line running throughout the product enables any colour combination so that it can be personalized to individual taste. Due to the innovative suspension system each glass panel slides smoothly into place.