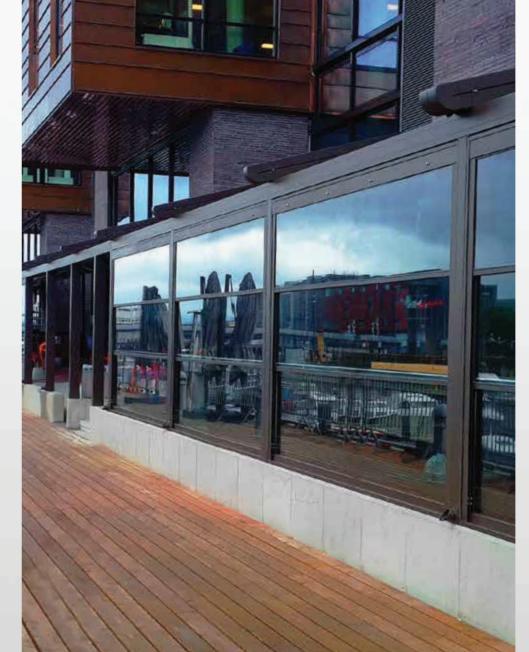

## **3 RAILED SLIDING SYSTEM**

GLASS SYSTEMS SLIDING GLASS SYSTEMS

This stylish glass system is completely waterproof and with our specially designed drainage detail even the smallest of raindrops will be caught and guided out again.

A perfect product for any building, its adjustable wheels ensure smooth manoeuvring of each panel to both left and right.