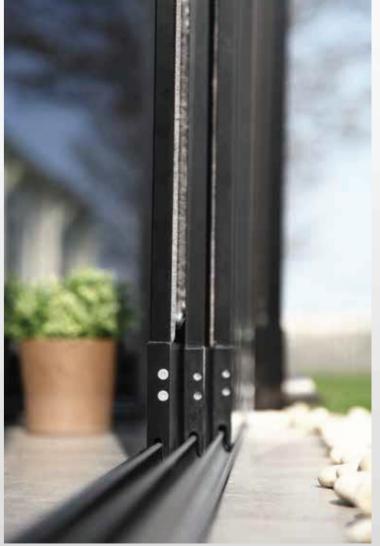

## **3 RAILED SLIDING SYSTEM**

GLASS SYSTEMS SLIDING GLASS SYSTEMS

This stylish glass system is completely waterproof and with our specially designed drainage detail even the smallest of raindrops will be caught and guided out again.

A perfect product for any building, its adjustable wheels ensure smooth manoeuvring of each panel to both left and right.