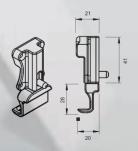

#### HTP LOCK

It is a stainless steel sliding glass lock, with both lock and handle in a visual concept. Lock is used in 3 and 5 rail sliding glass systems. It should be fitted on a elbow height level. This lock allows the system to be locked from inside and outside.