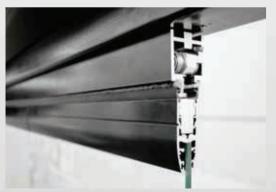

# HANGING SYSTEM

GLASS SYSTEMS ► FOLDING GLASS SYSTEMS

With its special frameless design the customer is able to enjoy the panoramic views around them, from within the enclosed area.

With a specially designed joint system, that screws the glass directly to the profile providing extra strength and stability, the glass panels are moved safely only along the top rail. This wheel system has an intelligent parking technology where the pane of glass is guided into the right track by itself.

Wheels at the top of each panel are adjustable to ensure easy manoeuvring.