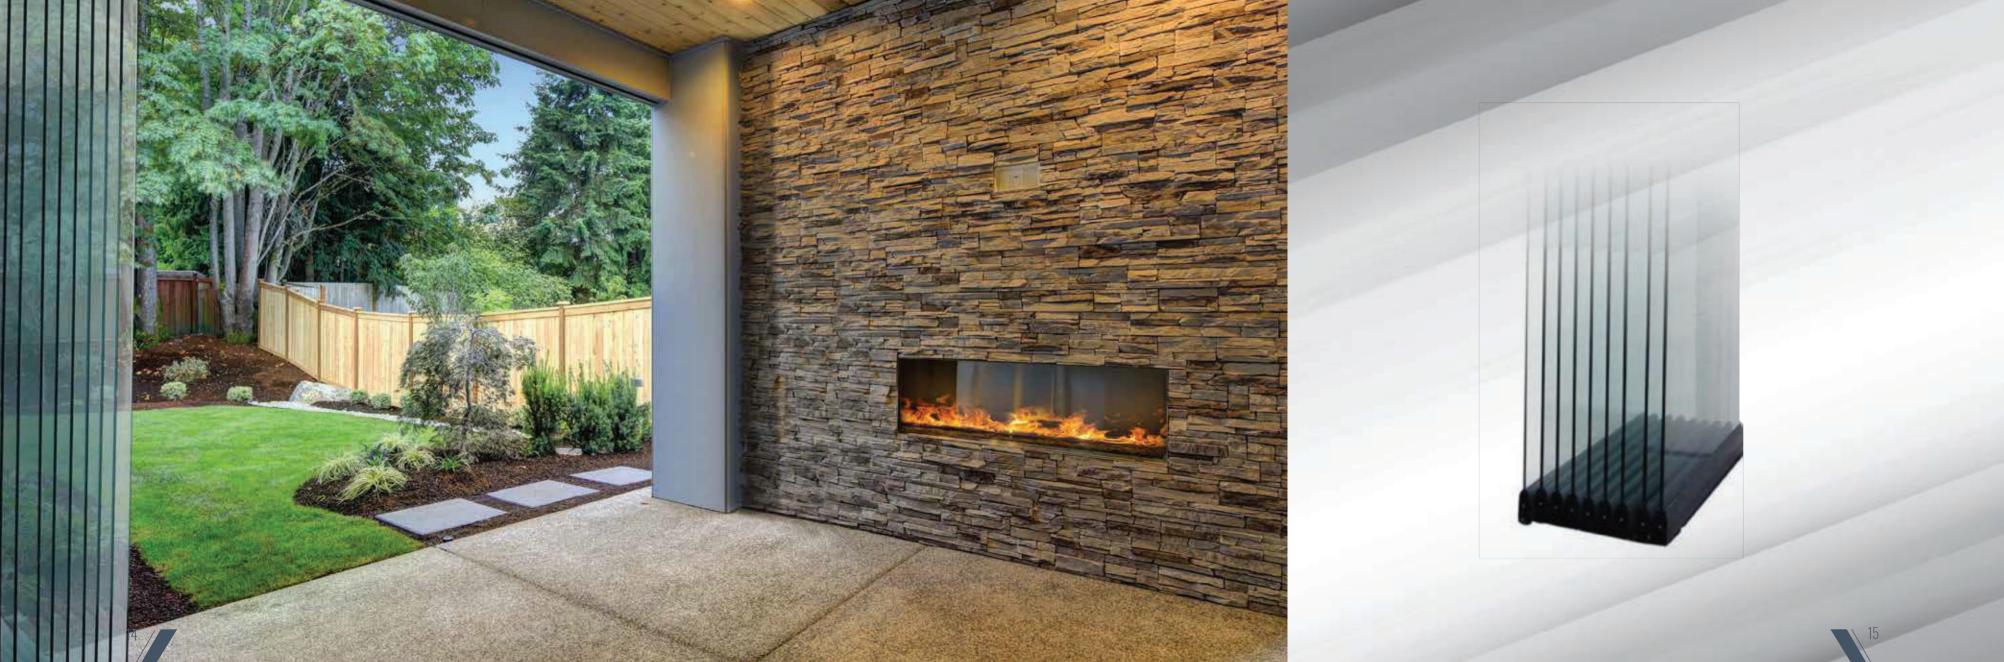

# STANDARD SYSTEM GLASS SYSTEMS ► FOLDING GLASS SYSTEMS

This is a successful architectural solution that integrates indoor comfort with an outdoor living space.

This stunning design concept has been intricately developed in order to fit with any type of architecture, classic or modern. A delightful design line running throughout the product enables any colour combination so that it can be personalized to individual taste. Due to the innovative suspension system each glass panel slides smoothly into place.

# HANGING SYSTEM

GLASS SYSTEMS ► FOLDING GLASS SYSTEMS

With its special frameless design the customer is able to enjoy the panoramic views around them, from within the enclosed area.

With a specially designed joint system, that screws the glass directly to the profile providing extra strength and stability, the glass panels are moved safely only along the top rail. This wheel system has an intelligent parking technology where the pane of glass is guided into the right track by itself.