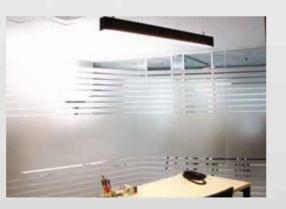

# SECTION & FIXED SYSTEM

Dividing spaces with this section system creates a lighter and brighter atmosphere.